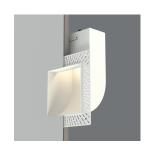

### Wall-Light

#### Description

The Quadra is a exceptional IP rated wall-light at the forefront of design with an elegant slim bezel and high CRI, ideal for Residential, Hospitality, Retail and Marine Exterior and interior applications. The Quadra Wall-light features premium efficacy LED and is suitable for installation in wet areas such as bathrooms, exterior walls and steps.