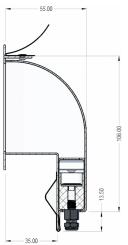

#### Description

The Quadra is a exceptional IP rated wall-light at the forefront of design with an elegant slim bezel and high CRI, ideal for Residential, Hospitality, Retail and Marine Exterior and interior applications. The Quadra Wall-light features premium efficacy LED and is suitable for installation in wet areas such as bathrooms, exterior walls and steps.

When creating the Quadra Wall-light we considered usability, ease of installation and adaptability to create the perfect Wall-Light for all your required applications by utalising plug and play and magnetic LED engine mount.