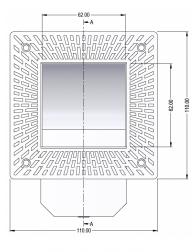

When creating the Quadra Wall-light we considered usability, ease of installation and adaptability to create the perfect Wall-Light for all your required applications by utalising plug and play and magnetic LED engine mount.