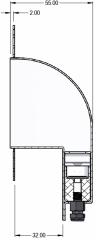

#### Description

The Quadra is a exceptional IP rated wall-light at the forefront of design with an elegant slim bezel and high CRI, ideal for Residential, Hospitality, Retail and Marine Exterior and interior applications. The Quadra Wall-light features premium efficacy LED and is suitable for installation in wet areas such as bathrooms, exterior walls and steps.

When creating the Quadra Wall-light we considered usability, ease of installation and adaptability to create the perfect Wall-Light for all your required applications by utalising plug and play and magnetic LED engine mount.