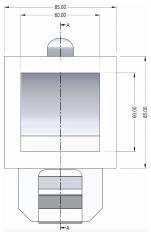

When creating the Quadra Wall-light we considered usability, ease of installation and adaptability to create the perfect Wall-Light for all your required applications by utalising plug and play and magnetic LED engine mount.