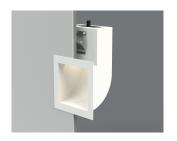

### Wall-Light

#### Description

The Quadra is a exceptional IP rated wall-light at the forefront of design with an elegant slim bezel and high CRI, ideal for Residential, Hospitality, Retail and Marine Exterior and interior applications. The Quadra Wall-light features premium efficacy LED and is suitable for installation in wet areas such as bathrooms, exterior walls and steps.