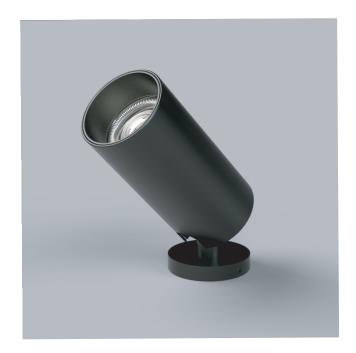

### Description

The Floris exterior spike-light is a premium quality exterior spotlight designed to fit seamlessly into any garden or walkway. Its organic look and feel has been designed into the product deliberately to blend into its surroundings. Housed inside the Floris is a high CRI LED, TIR Optic and one metre flying lead for ease of installation.

Available with honeycomb louvre, dichroic glass, softening lens and colour filters.

Any RAL colour availible upon request. Please contact your Consilio Lighting sales representative for further details.