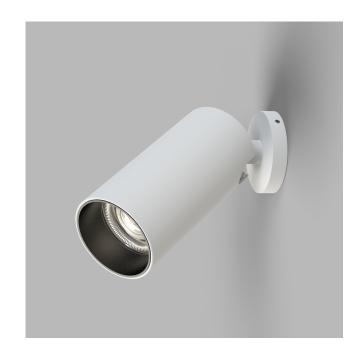

### Description

The Floris exterior spike-light is a premium quality exterior spotlight designed to fit seamlessly into any garden or walkway. Its organic look and feel has been designed into the product deliberately to blend into its surroundings. Housed inside the Floris is a high CRI LED, TIR Optic and one metre flying lead for ease of installation.

Available with honeycomb louvre, dichroic glass, softening lens and colour filters.

Any RAL colour availible upon request. Please contact your Consilio Lighting sales representative for further details.