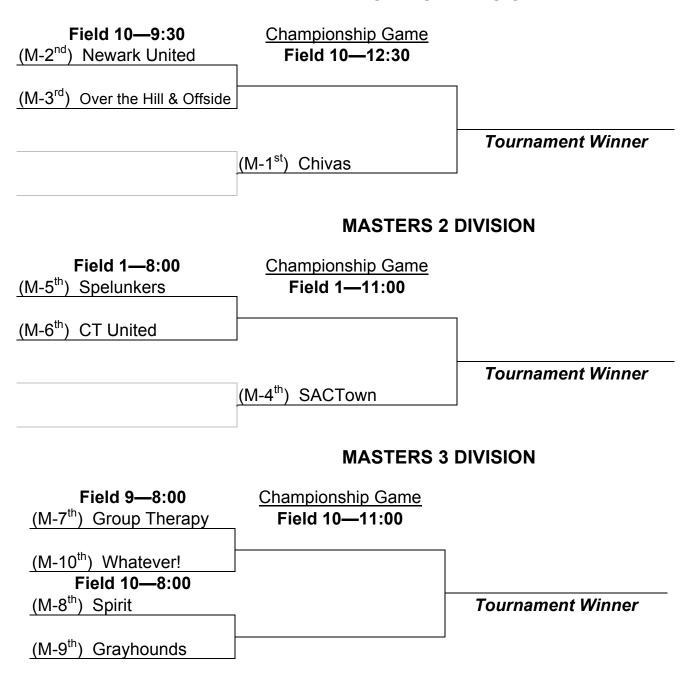

8/6/22

# SUNDAY SCHEDULE (SINGLE ELIMINATION)

|       | Field<br>1 | Field<br>2 | Field<br>3 | Field<br>4 | Field<br>5 | Field<br>6 | Field<br>7 | Field<br>8 | Field<br>9 | Field<br>10 |
|-------|------------|------------|------------|------------|------------|------------|------------|------------|------------|-------------|
| Time  |            |            |            |            |            |            |            |            |            |             |
| 8:00  | M2         | C2         | C2         | Α          | Α          |            | В          | В          | МЗ         | М3          |
|       |            |            |            |            |            |            |            |            |            |             |
| 9:30  | D1         | D2         | D2         | 0          | 0          |            | C1         | C1         | C3         | M1          |
|       |            |            |            |            |            |            |            |            |            |             |
| 11:00 | M2*        |            |            | A*         | B*         |            | C2*        |            |            | M3*         |
|       |            |            |            |            |            |            |            |            |            |             |
| 12:30 | D1*        | C3*        |            | O*         | C1*        |            | D2*        |            |            | M1*         |

<sup>\*</sup> Championship Game

#### **MASTERS 1 DIVISION**