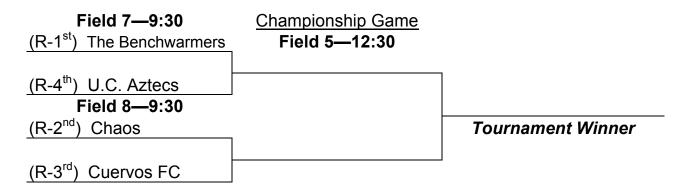

D1         | D2         | D2         | 0          | 0          |            | C1         | C1         | C3         | M1          |
|       |            |            |            |            |            |            |            |            |            |             |
| 11:00 | M2*        |            |            | A*         | B*         |            | C2*        |            |            | M3*         |
|       |            |            |            |            |            |            |            |            |            |             |
| 12:30 | D1*        | C3*        |            | O*         | C1*        |            | D2*        |            |            | M1*         |

<sup>\*</sup> Championship Game

#### **OPEN DIVISION**





## **B DIVISION**



#### **C1 DIVISION**



## **C2 DIVISION**



#### **C3 DIVISION**



# **D1 DIVISION**



# **D2 DIVISION**



#### **MASTERS 1 DIVISION**