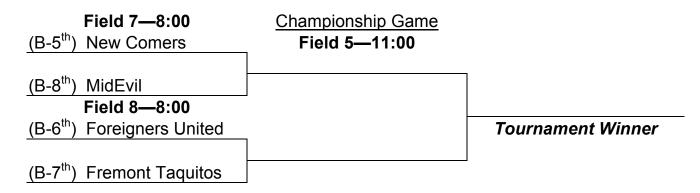

|
| 9:30  | D1         | D2         | D2         | 0          | 0          |            | C1         | C1         | C3         | M1          |
|       |            |            |            |            |            |            |            |            |            |             |
| 11:00 | M2*        |            |            | A*         | B*         |            | C2*        |            |            | M3*         |
|       |            |            |            |            |            |            |            |            |            |             |
| 12:30 | D1*        | C3*        |            | O*         | C1*        |            | D2*        |            |            | M1*         |

<sup>\*</sup> Championship Game

#### **OPEN DIVISION**





## **B DIVISION**



#### **C1 DIVISION**



## **C2 DIVISION**



#### **C3 DIVISION**



# **D1 DIVISION**



# **D2 DIVISION**



#### **MASTERS 1 DIVISION**