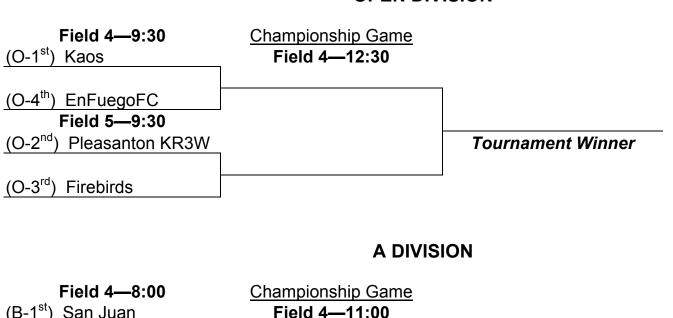

|            |             |
| 9:30  | D1         | D2         | D2         | 0          | 0          |            | C1         | C1         | C3         | M1          |
|       |            |            |            |            |            |            |            |            |            |             |
| 11:00 | M2*        |            |            | A*         | B*         |            | C2*        |            |            | M3*         |
|       |            |            |            |            |            |            |            |            |            |             |
| 12:30 | D1*        | C3*        |            | O*         | C1*        |            | D2*        |            |            | M1*         |

<sup>\*</sup> Championship Game

#### **OPEN DIVISION**





## **B DIVISION**



#### **C1 DIVISION**



## **C2 DIVISION**



#### **C3 DIVISION**



# **D1 DIVISION**



# **D2 DIVISION**



#### **MASTERS 1 DIVISION**