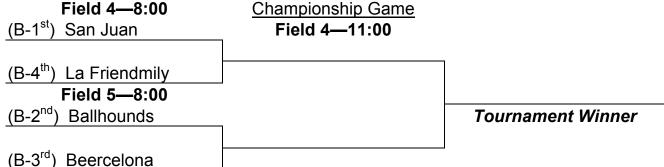

|            |             |
| 9:30  | D1         | D2         | D2         | 0          | 0          |            | C1         | C1         | C3         | M1          |
|       |            |            |            |            |            |            |            |            |            |             |
| 11:00 | M2*        |            |            | A*         | B*         |            | C2*        |            |            | M3*         |
|       |            |            |            |            |            |            |            |            |            |             |
| 12:30 | D1*        | C3*        |            | O*         | C1*        |            | D2*        |            |            | M1*         |

<sup>\*</sup> Championship Game

#### **OPEN DIVISION**





## **B DIVISION**



#### **C1 DIVISION**



## **C2 DIVISION**



#### **C3 DIVISION**



# **D1 DIVISION**



# **D2 DIVISION**



#### **MASTERS 1 DIVISION**