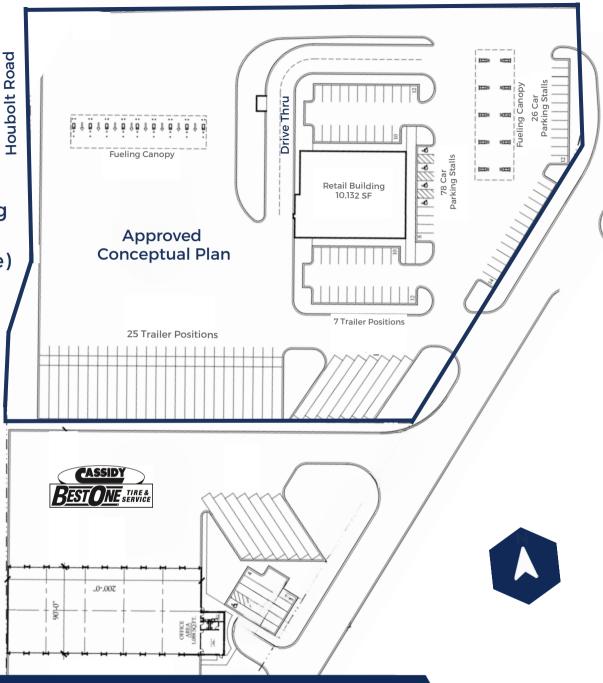

#### Site Plan

Rock Creek Logistics Center 3080 Channahon Rd. Joliet, IL 60436

#### Site Area: 5.42 Acres

- 1. Site is approved for a truck and travel fueling center within an I-2 Zoning District.
- 2. Site is approved to increase the maximum allowed sign height from 25' to 80' as well as increase the maximum sign area from 150 SF to 1,500 SF.

### **Property Features**

- 5.42 Acres
- 10,132 SF Building
- Frontage on Route 6
- Direct right-in right-out access to Houbolt Road Extension
- Last fueling/service stop for trucks and employees leaving intermodals traveling to I-80
- 18 Truck Diesel Fuel Pumps (Expandable)
- 20 Gas Pumps (Expandable)
- 32 Trailer Parking Stalls (Expandable)
- 78 Car Parking Stalls (Expandable)
- Drive-Thru Window Capabilities