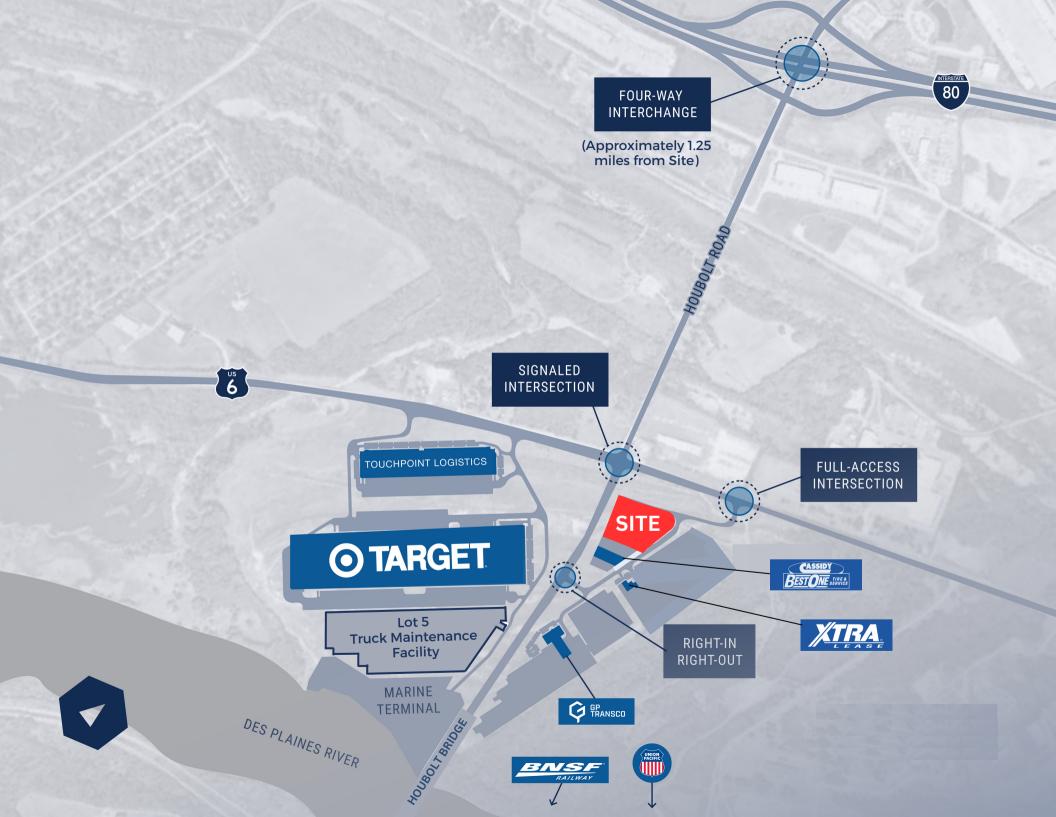

UNION PACIFIC

> Dual Access points to I-55 & I-80 Direct Access to BNSF & Union Pacific Intermodals via Houbolt Road Extension

6

### **Property Features**

- 5.42 Acres
- 10,132 SF Building
- Frontage on Route 6
- Direct right-in right-out access to Houbolt Road Extension
- Last fueling/service stop for trucks and employees leaving intermodals traveling to I-80
- 18 Truck Diesel Fuel Pumps (Expandable)
- 20 Gas Pumps (Expandable)
- 32 Trailer Parking Stalls (Expandable)
- 78 Car Parking Stalls (Expandable)
- Drive-Thru Window Capabilities