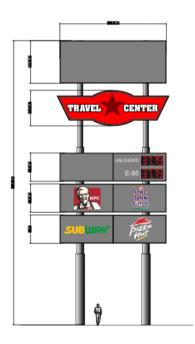

#### Site Area: 5.42 Acres

- 1. Site is approved for a truck and travel fueling center within an I-2 Zoning District.
- 2. Site is approved to increase the maximum allowed sign height from 25' to 80' as well as increase the maximum sign area from 150 SF to 1,500 SF.

**Zoning and Approved Special Use Permit** 