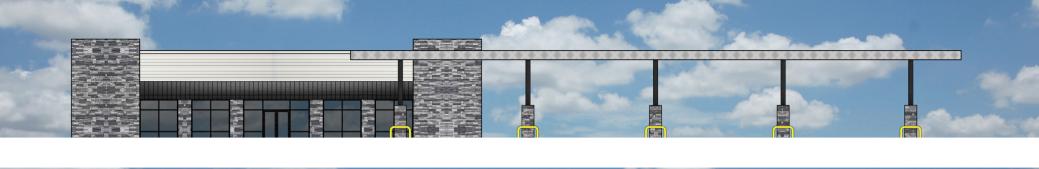

### **Property Features**

- 5.42 Acres
- 10,132 SF Building
- Frontage on Route 6
- Direct right-in right-out access to Houbolt Road Extension
- Last fueling/service stop for trucks and employees leaving intermodals traveling to I-80
- 18 Truck Diesel Fuel Pumps (Expandable)
- 20 Gas Pumps (Expandable)
- 32 Trailer Parking Stalls (Expandable)
- 78 Car Parking Stalls (Expandable)
- Drive-Thru Window Capabilities

#### Site Plan

Rock Creek Logistics Center 3080 Channahon Rd. Joliet, IL 60436