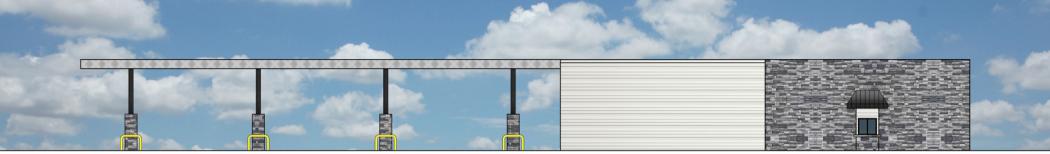

### **Property Features**

- 5.42 Acres
- 10,132 SF Building
- Frontage on Route 6
- Direct right-in right-out access to Houbolt Road Extension
- Last fueling/service stop for trucks and employees leaving intermodals traveling to I-80
- 18 Truck Diesel Fuel Pumps (Expandable)
- 20 Gas Pumps (Expandable)
- 32 Trailer Parking Stalls (Expandable)
- 78 Car Parking Stalls (Expandable)
- Drive-Thru Window Capabilities

#### Site Plan

Rock Creek Logistics Center 3080 Channahon Rd. Joliet, IL 60436