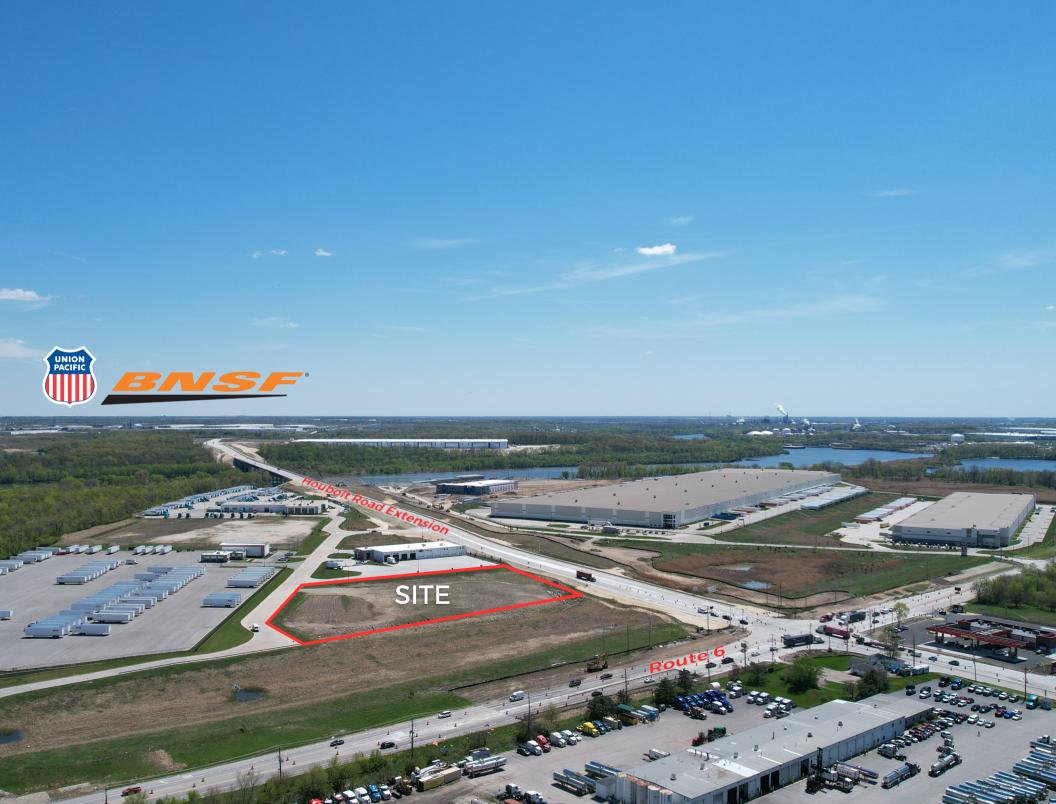

## Travel Plaza/Fuel Center 5.42 Net Usable Acre Site

SITE

Rock Creek Logistics Center

3080 Channahon Rd. Joliet, IL 60436

Chicago Area Regional Map

1.52

SITE

355

UNION PACIFIC

> Dual Access points to I-55 & I-80 Direct Access to BNSF & Union Pacific Intermodals via Houbolt Road Extension

6

### **Property Features**

- 5.42 Acres
- 10,132 SF Building
- Frontage on Route 6
- Direct right-in right-out access to Houbolt Road Extension
- Last fueling/service stop for trucks and employees leaving intermodals traveling to I-80
- 18 Truck Diesel Fuel Pumps (Expandable)
- 20 Gas Pumps (Expandable)
- 32 Trailer Parking Stalls (Expandable)
- 78 Car Parking Stalls (Expandable)
- Drive-Thru Window Capabilities