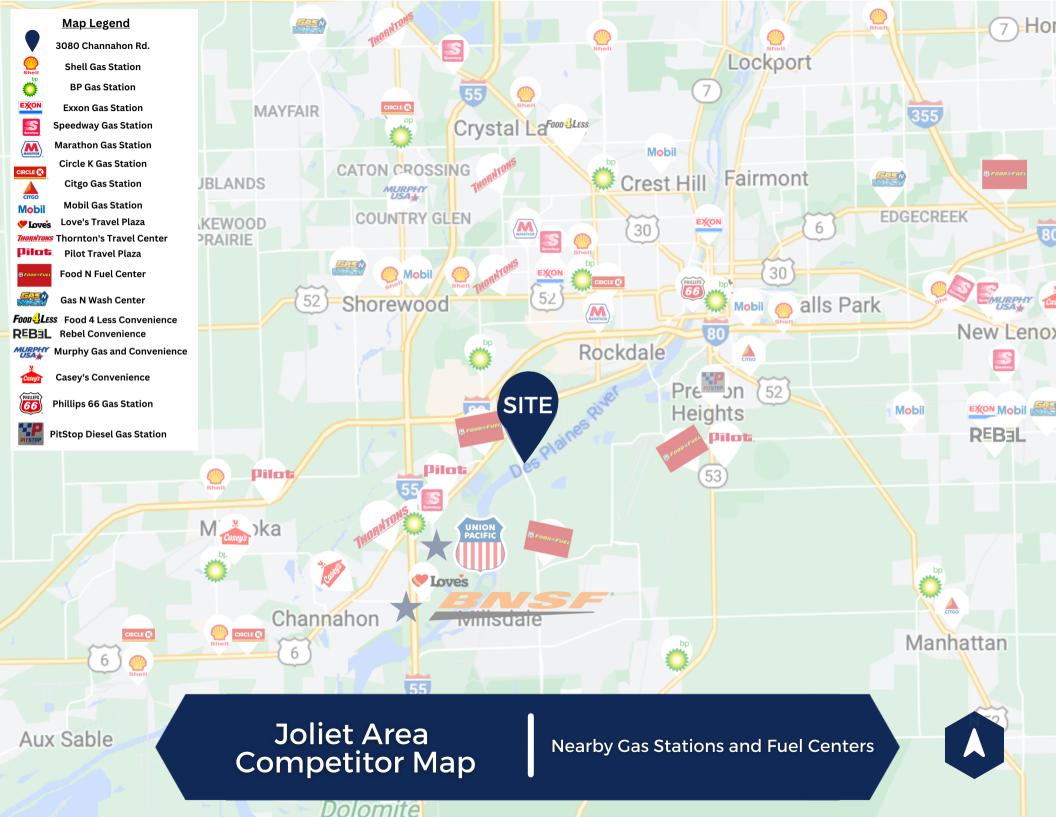

## Travel Plaza/Fuel Center 5.42 Net Usable Acre Site

SITE

Rock Creek Logistics Center

3080 Channahon Rd. Joliet, IL 60436

Chicago Area Regional Map

1.52

SITE

355