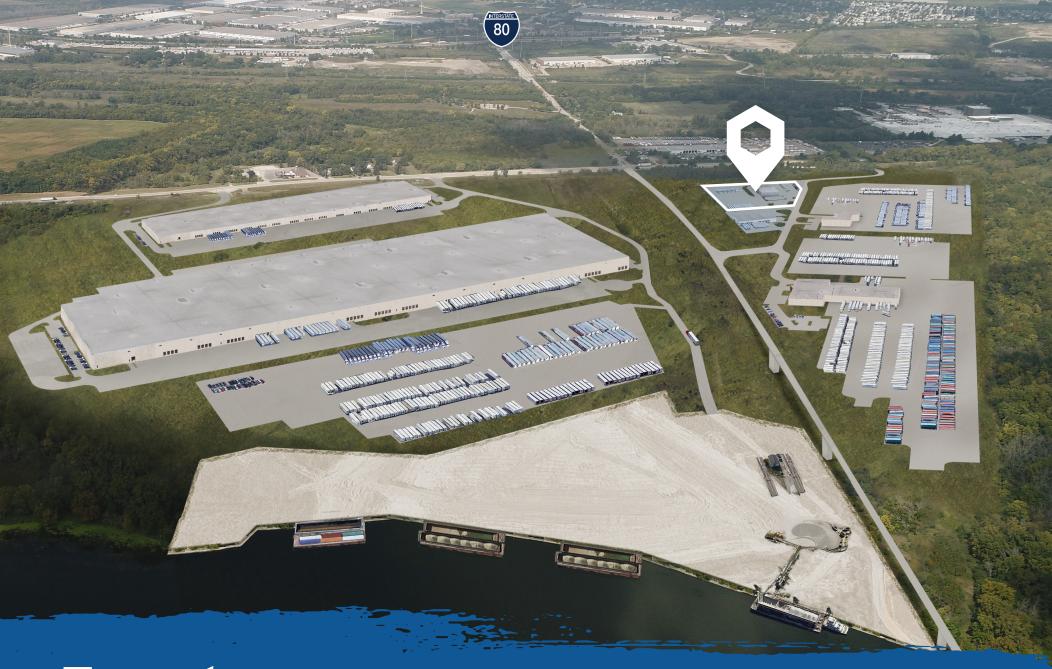

## Property Aerial

Upon completion of the future Houbolt Road bridge, the site will be the last fueling/service/food stop for trucks leaving the intermodals traveling to I-80.