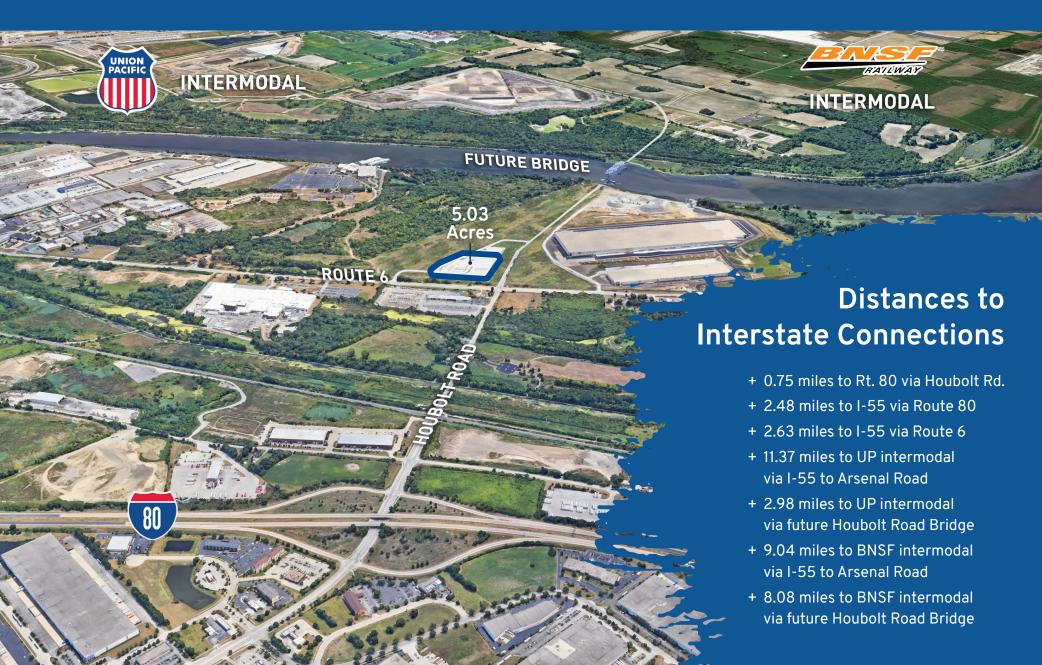

Travel Plaza

5.03 Acres Route 6 & Houbolt Road Joliet, Illinois











### **Property Features**

- + 5.03-acre site
- + Frontage on Route 6
- + Direct right-in right-out access to new Houbolt Road Bridge
- + Land for sale outright or for Build-to-Suit and can be divided
- + Ideal for travel plaza and drive-thru restaurant
- + Sale Price Subject To Offer
- + Lease Rate Subject to Offer

# Travel Plaza Site Plan



## Property Aerial

Upon completion of the future Houbolt Road bridge, the site will be the last fueling/service/food stop for trucks leaving the intermodals traveling to I-80.







# Regional Aerial



53





One Oakbrook Terrace, Suite 400

#### **Eric Tresslar**

630 693 0650 etresslar@hiffman.com

#### Steve Connolly, SIOR

630 693 0642 sconnolly@hiffman.com

#### Kyle Schuhmacher

847 924 0485 kschuhmacher@ketonepartners.com