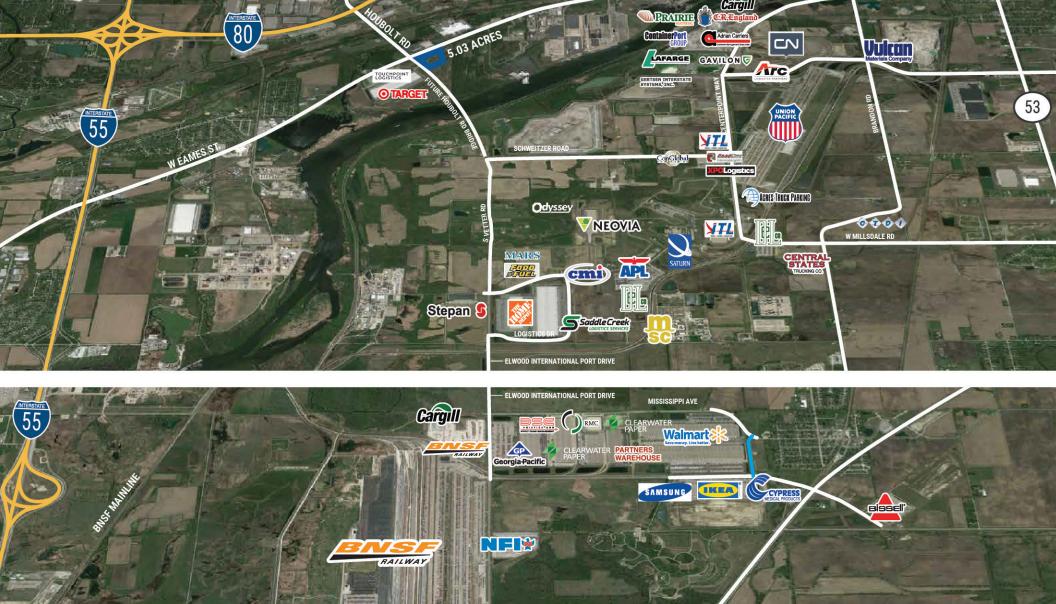

## Property Aerial

Upon completion of the future Houbolt Road bridge, the site will be the last fueling/service/food stop for trucks leaving the intermodals traveling to I-80.