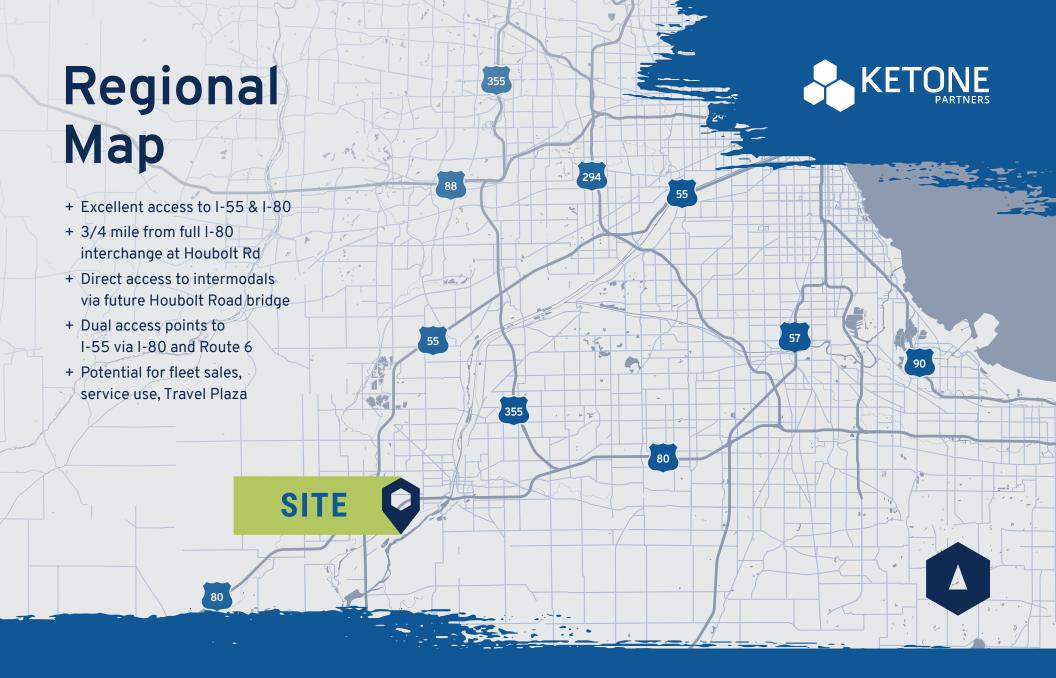

Travel Plaza

5.03 Acres Route 6 & Houbolt Road Joliet, Illinois











### **Property Features**

- + 5.03-acre site
- + Frontage on Route 6
- + Direct right-in right-out access to new Houbolt Road Bridge
- + Land for sale outright or for Build-to-Suit and can be divided
- + Ideal for travel plaza and drive-thru restaurant
- + Sale Price Subject To Offer
- + Lease Rate Subject to Offer

# Travel Plaza Site Plan



## Property Aerial

Upon completion of the future Houbolt Road bridge, the site will be the last fueling/service/food stop for trucks leaving the intermodals traveling to I-80.







# Regional Aerial



53





One Oakbrook Terrace, Suite 400

#### **Eric Tresslar**

630 693 0650 etresslar@hiffman.com

#### Steve Connolly, SIOR

630 693 0642 sconnolly@hiffman.com

#### Kyle Schuhmacher

847 924 0485 kschuhmacher@ketonepartners.com