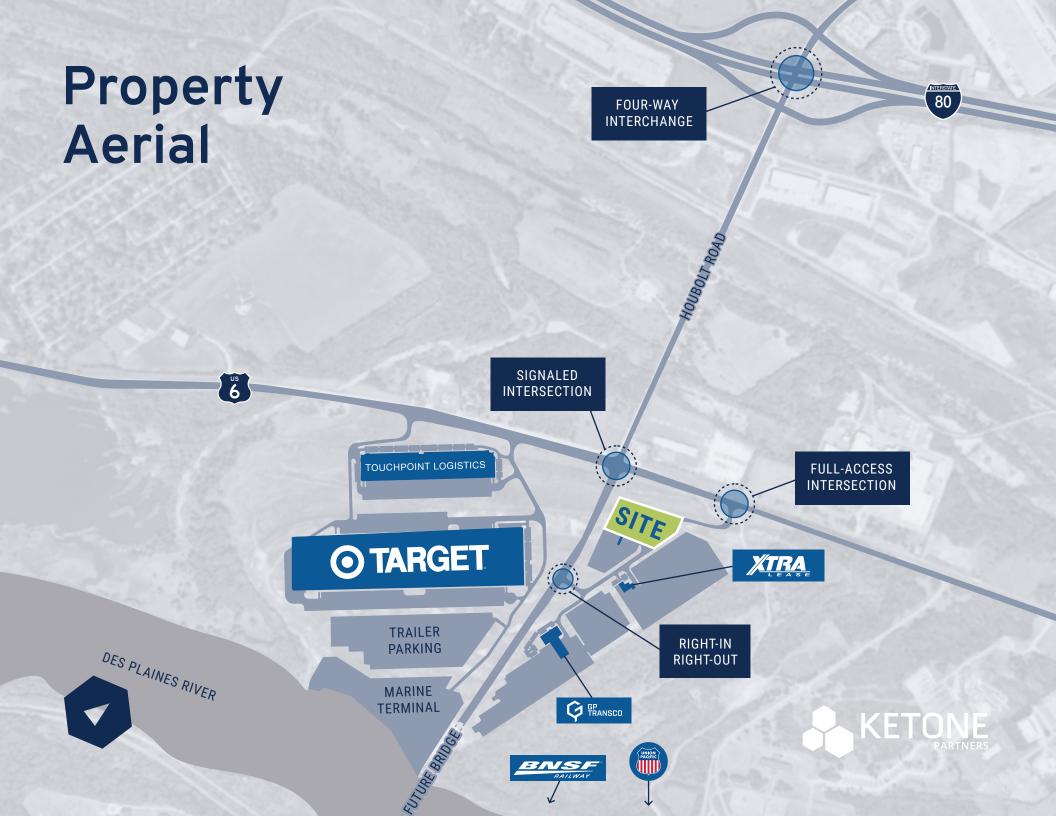

## Property Aerial

Upon completion of the future Houbolt Road bridge, the site will be the last fueling/service/food stop for trucks leaving the intermodals traveling to I-80.