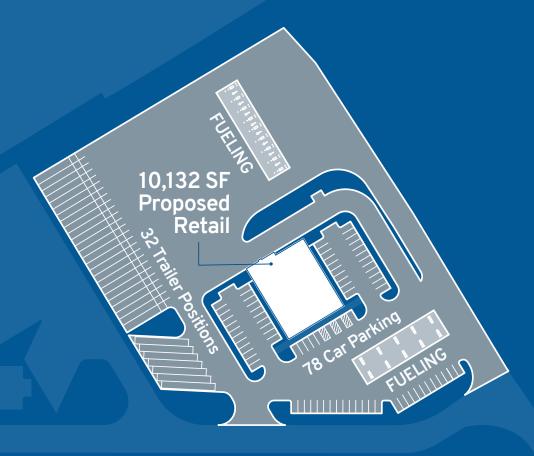

Travel Plaza

5.03 Acres Route 6 & Houbolt Road Joliet, Illinois











### **Property Features**

- + 5.03-acre site
- + Frontage on Route 6
- + Direct right-in right-out access to new Houbolt Road Bridge
- + Land for sale outright or for Build-to-Suit and can be divided
- + Ideal for travel plaza and drive-thru restaurant
- + Sale Price Subject To Offer
- + Lease Rate Subject to Offer

# Travel Plaza Site Plan



## Property Aerial

Upon completion of the future Houbolt Road bridge, the site will be the last fueling/service/food stop for trucks leaving the intermodals traveling to I-80.







# Regional Aerial



53





One Oakbrook Terrace, Suite 400

#### **Eric Tresslar**

630 693 0650 etresslar@hiffman.com

#### Steve Connolly, SIOR

630 693 0642 sconnolly@hiffman.com

#### Kyle Schuhmacher

847 924 0485 kschuhmacher@ketonepartners.com