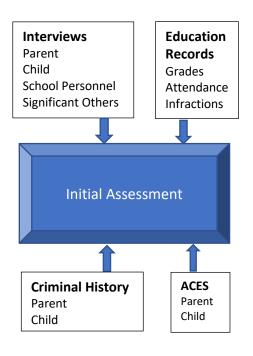

## **North Carolina Family Assessment Scale**

- On the Assessment tab, create initial assessment.
- Using the information gathered, score each subscale, adding explanatory notes if needed.
- Score each Domain based on the sub-scale scores.
- Enter the score(s) for the ACES.
- The scales with the most serious scores will be highlighted