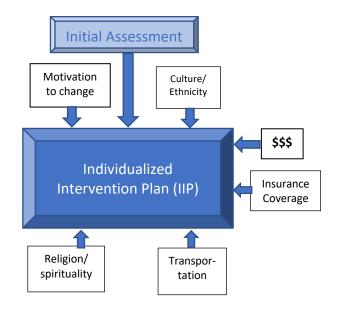

## **Individualized Intervention Plan**

- Click on Create IIP.
- Using the Assessment subscales, choose up to 3 challenges for intervention.
- In the IIP box, choose the domain, then the subscale.
  The goal for the subscale will populate the field.
- Consider family strengths and challenges in choosing interventions.
- Choose provider(s) for the family to attain skills or support to achieve the goal.
- Multiple referrals may be made for a family