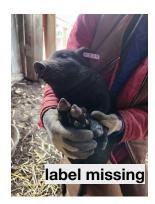

## PHOTO REQUIREMENT FOR REGISTRATION

Tip from Chairman: Start your photo session with an old fashioned Hog Wash!

1. The first photo will be full forward facing head shot showing snout, ear placement and eye spread (can be one or more picture) and if you can get the ear tag in that first photo, please do - as long as it is clear and unobstructed. We must be able to connect that tag and placement with that face.

2. The second photo will be ear tag, if number is not viewable in full forward facing photo.

3. The third photo will be a body/coat side view and/or top view.

4-7. This series will be individual photos of each hoof, marked by name/tag # and hoof orientation. Photos must be: clear, close up, with no dirty feet, unobstructed view, in focus, and labeled. Please see Hoof Identification Label and use these codes: LF, RF, LR, RR. Mark pig's name and/or tag number with each hoof identifier.