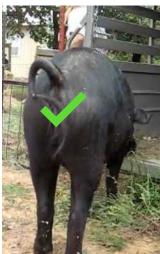

\*\*\*Warning: Graphic Pig Butt Photos Ahead!

8. Rear view photo of hogs with hip, tail placement and shape, hocks, legs,

and typical stance, for both male and female

registrants. "Kinky tail" pigs may be ineligible.