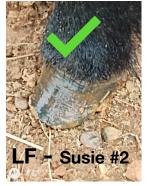

2. The second photo will be ear tag, if number is not viewable in full forward facing photo.

3. The third photo will be a body/coat side view and/or top view.

4-7. This series will be individual photos of each hoof, marked by name/tag # and hoof orientation. Photos must be: clear, close up, with no dirty feet, unobstructed view, in focus, and labeled. Please see Hoof Identification Label and use these codes: LF, RF, LR, RR. Mark pig's name and/or tag number with each hoof identifier.

## **Hoof Identification Labels:**

Left Fore Limb = Left Front Hoof labeled as: **LF**Right Fore Limb = Right Front Hoof labeled as: **RF**Left Hind Limb = Left Rear Hoof labeled as: **LR**Right Hind Limb = Right Rear Hoof labeled as: **RR** 