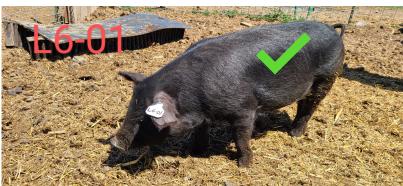

## PHOTO REQUIREMENT FOR REGISTRATION

Tip from Chairman: Start your photo session with an old fashioned Hog Wash!

1. The first photo will be full forward facing head shot showing snout, ear placement and eye spread (can be one or more picture) and if you can get the ear tag in that first photo, please do - as long as it is clear and unobstructed. We must be able to connect that tag and placement with that face.