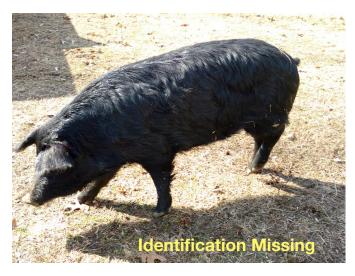

## PHOTO REQUIREMENT FOR REGISTRATION

Tip from Chairman: Start your photo session with an old fashioned Hog Wash!

1. The first photo will be full forward facing head shot showing snout, ear placement and eye spread (can be one or more picture) and if you can get the ear tag in that first photo, please do - as long as it is clear and unobstructed. We must be able to connect that tag and placement with that face.