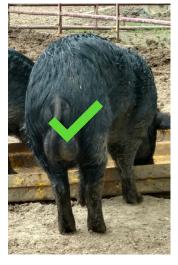

\*\*\*Warning: Graphic Pig Butt Photos Ahead!

8. Rear view photo of hogs with hip, tail placement and shape, hocks, legs,

and typical stance, for both male and female

registrants. "Kinky tail" pigs may be ineligible.