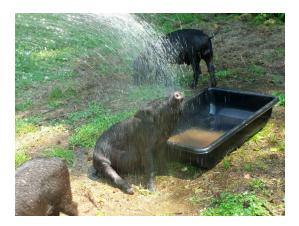

## PHOTO REQUIREMENT FOR REGISTRATION

Tip from Chairman: Start your photo session with an old fashioned Hog Wash!

1. The first photo will be full forward facing head shot showing snout, ear placement and eye spread (can be one or more picture) and if you can get the ear tag in that first photo, please do - as long as it is clear and unobstructed. We must be able to connect that tag and placement with that face.