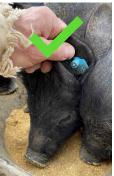

2. The second photo will be ear tag, if number is not viewable in full forward facing photo.

3. The third photo will be a body/coat side view and/or top view.

4-7. This series will be individual photos of each hoof, marked by name/tag # and hoof orientation. Photos must be: clear, close up, with no dirty feet, unobstructed view, in focus, and labeled. Please see Hoof Identification Label and use these codes: LF, RF, LR, RR. Mark pig's name and/or tag number with each hoof identifier.