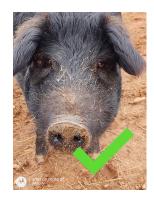

## PHOTO REQUIREMENT FOR REGISTRATION

Tip from Chairman: Start your photo session with an old fashioned Hog Wash!

1. The first photo will be full forward facing head shot showing snout, ear placement and eye spread (can be one or more picture) and if you can get the ear tag in that first photo, please do - as long as it is clear and unobstructed. We must be able to connect that tag and placement with that face.