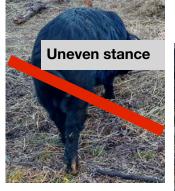

\*\*\*Warning: Graphic Pig Butt Photos Ahead!

8. Rear view photo of hogs with hip, tail placement and shape, hocks, legs,

and typical stance, for both male and female

registrants. "Kinky tail" pigs may be ineligible.