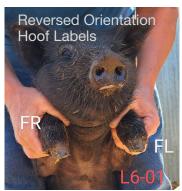

2. The second photo will be ear tag, if number is not viewable in full forward facing photo.

3. The third photo will be a body/coat side view and/or top view.

4-7. This series will be individual photos of each hoof, marked by name/tag # and hoof orientation. Photos must be: clear, close up, with no dirty feet, unobstructed view, in focus, and labeled. Please see Hoof Identification Label and use these codes: LF, RF, LR, RR. Mark pig's name and/or tag number with each hoof identifier.

## **Hoof Identification Labels:**

Left Fore Limb = Left Front Hoof labeled as: **LF**Right Fore Limb = Right Front Hoof labeled as: **RF**Left Hind Limb = Left Rear Hoof labeled as: **LR**Right Hind Limb = Right Rear Hoof labeled as: **RR** 