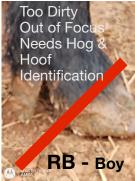

2. The second photo will be ear tag, if number is not viewable in full forward facing photo.

3. The third photo will be a body/coat side view and/or top view.

4-7. This series will be individual photos of each hoof, marked by name/tag # and hoof orientation. Photos must be: clear, close up, with no dirty feet, unobstructed view, in focus, and labeled. Please see Hoof Identification Label and use these codes: LF, RF, LR, RR. Mark pig's name and/or tag number with each hoof identifier.

## **Hoof Identification Labels:**

Left Fore Limb = Left Front Hoof labeled as: **LF**Right Fore Limb = Right Front Hoof labeled as: **RF**Left Hind Limb = Left Rear Hoof labeled as: **LR**Right Hind Limb = Right Rear Hoof labeled as: **RR** 