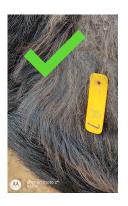

## PHOTO REQUIREMENT FOR REGISTRATION

Tip from Chairman: Start your photo session with an old fashioned Hog Wash!

1. The first photo will be full forward facing head shot showing snout, ear placement and eye spread (can be one or more picture) and if you can get the ear tag in that first photo, please do - as long as it is clear and unobstructed. We must be able to connect that tag and placement with that face.

2. The second photo will be ear tag, if number is not viewable in full forward facing photo.

3. The third photo will be a body/coat side view and/or top view.

4-7. This series will be individual photos of each hoof, marked by name/tag # and hoof orientation. Photos must be: clear, close up, with no dirty feet, unobstructed view, in focus, and labeled. Please see Hoof Identification Label and use these codes: LF, RF, LR, RR. Mark pig's name and/or tag number with each hoof identifier.