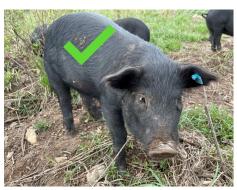

## PHOTO REQUIREMENT FOR REGISTRATION

Tip from Chairman: Start your photo session with an old fashioned Hog Wash!

1. The first photo will be full forward facing head shot showing snout, ear placement and eye spread (can be one or more picture) and if you can get the ear tag in that first photo, please do - as long as it is clear and unobstructed. We must be able to connect that tag and placement with that face.