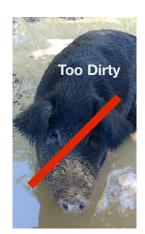

2. The second photo will be ear tag, if number is not viewable in full forward facing photo.

3. The third photo will be a body/coat side view and/or top view.

4-7. This series will be individual photos of each hoof, marked by name/tag # and hoof orientation. Photos must be: clear, close up, with no dirty feet, unobstructed view, in focus, and labeled. Please see Hoof Identification Label and use these codes: LF, RF, LR, RR. Mark pig's name and/or tag number with each hoof identifier.