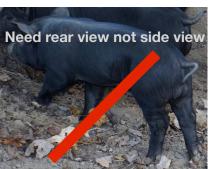

\*\*\*Warning: Graphic Pig Butt Photos Ahead!

8. Rear view photo of hogs with hip, tail placement and shape, hocks, legs,

and typical stance, for both male and female

registrants. "Kinky tail" pigs may be ineligible.