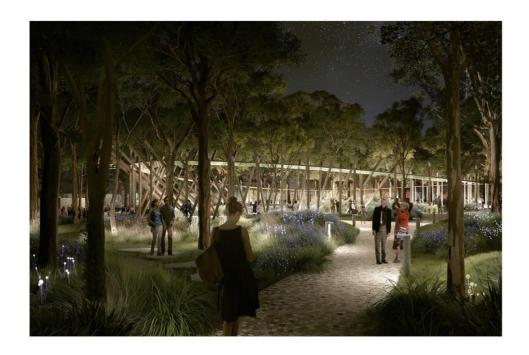

Our proposal for a city park that embodies the natural beauty of the Cumberland Plain has been selected as the winner of a design competition for the project.

The park will give form to the identity of Bradfield as it develops in tandem with Western Sydney International Airport, providing a place of respite and recreation for an emerging community.

Announced by the NSW Western Parkland City Authority, the winning scheme was designed by ASPECT Studios, architects Collins and Turner, cultural consultant and Baramadagal woman of Dharug Country Jayne Christian, curatorial collaborator Emily McDaniel from the Wiradjuri Nation, artist Janet Laurence, structural engineers Eckersley O'Callaghan and lighting designer Steensen Varming.