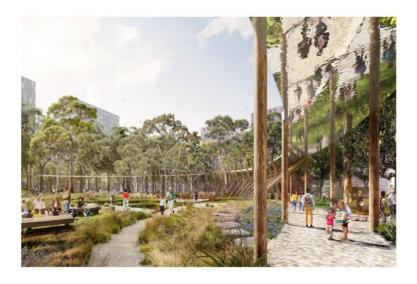

Our proposal for a city park that embodies the natural beauty of the Cumberland Plain has been selected as the winner of a design competition for the project.

The park will give form to the identity of Bradfield as it develops in tandem with Western Sydney International Airport, providing a place of respite and recreation for an emerging community.

Announced by the NSW Western Parkland City Authority, the winning scheme was designed by ASPECT Studios, architects Collins and Turner, cultural consultant and Baramadagal woman of Dharug Country Jayne Christian, curatorial collaborator Emily McDaniel from the Wiradjuri Nation, artist Janet Laurence, structural engineers Eckersley O'Callaghan and lighting designer Steensen Varming.