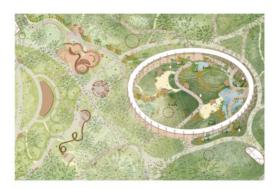

Our proposal for a city park that embodies the natural beauty of the Cumberland Plain has been selected as the winner of a design competition for the project.

The park will give form to the identity of Bradfield as it develops in tandem with Western Sydney International Airport, providing a place of respite and recreation for an emerging community.

Announced by the NSW Western Parkland City Authority, the winning scheme was designed by ASPECT Studios, architects Collins and Turner, cultural consultant and Baramadagal woman of Dharug Country Jayne Christian, curatorial collaborator Emily McDaniel from the Wiradjuri Nation, artist Janet Laurence, structural engineers Eckersley O'Callaghan and lighting designer Steensen Varming.