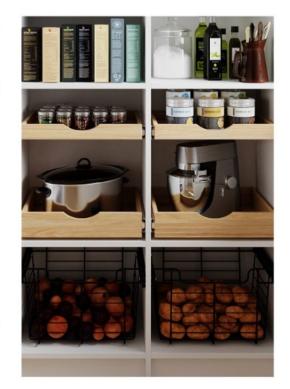

Page 18

Pantry

Page 20

Colors

Page 21 - 23

Hardware & Styles

#### **FEATURES & ACCESSORIES**

Baskets

- Scoop Front Beech Drawers
- Base Molding

• Cubbies

• Toe Kick

• Adjustable Shelves