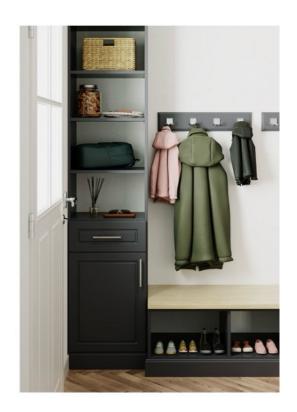

• Belt Rack

Scarf Holder

• Slanted Shoe Shelves

• Tie Rack

• Valet Rod

• Adjustable Shelves

COLOR White River

FRONT STYLE Modern Raised

HARDWARE COLOR
Oil Rubbed Bronze

• Belt Rack

Valet Rod

• Pull Out Hamper

• Tie Rack

• Pant Rack

COLOR Twilight

BENCH COLOR Beach

FRONT STYLE Modern Raised

HARDWARE COLOR Matte Nickel

• Hook Board

• Base Molding

• Adjustable Shelves

• Bench Seating

• Cabinet Doors

COLOR White