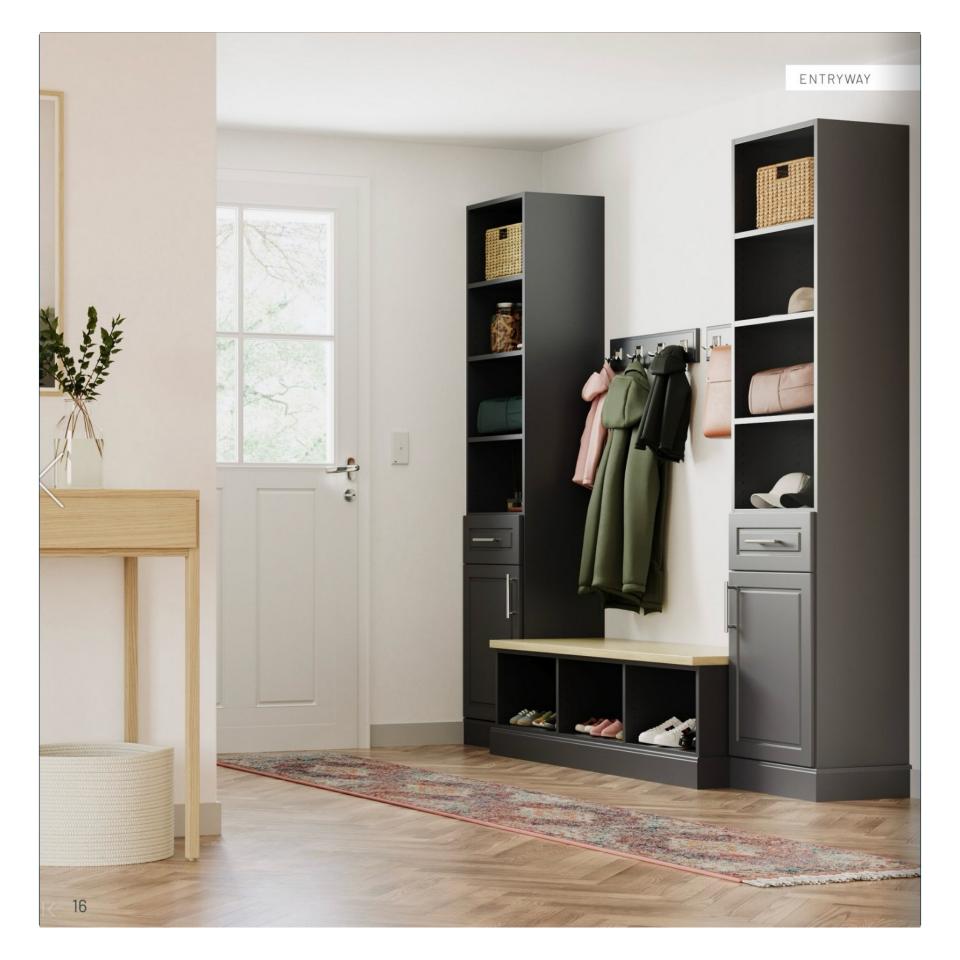

FRONT STYLE Modern Raised

HARDWARE COLOR Matte Nickel

• Hook Board

• Base Molding

• Adjustable Shelves

• Bench Seating

• Cabinet Doors

COLOR White