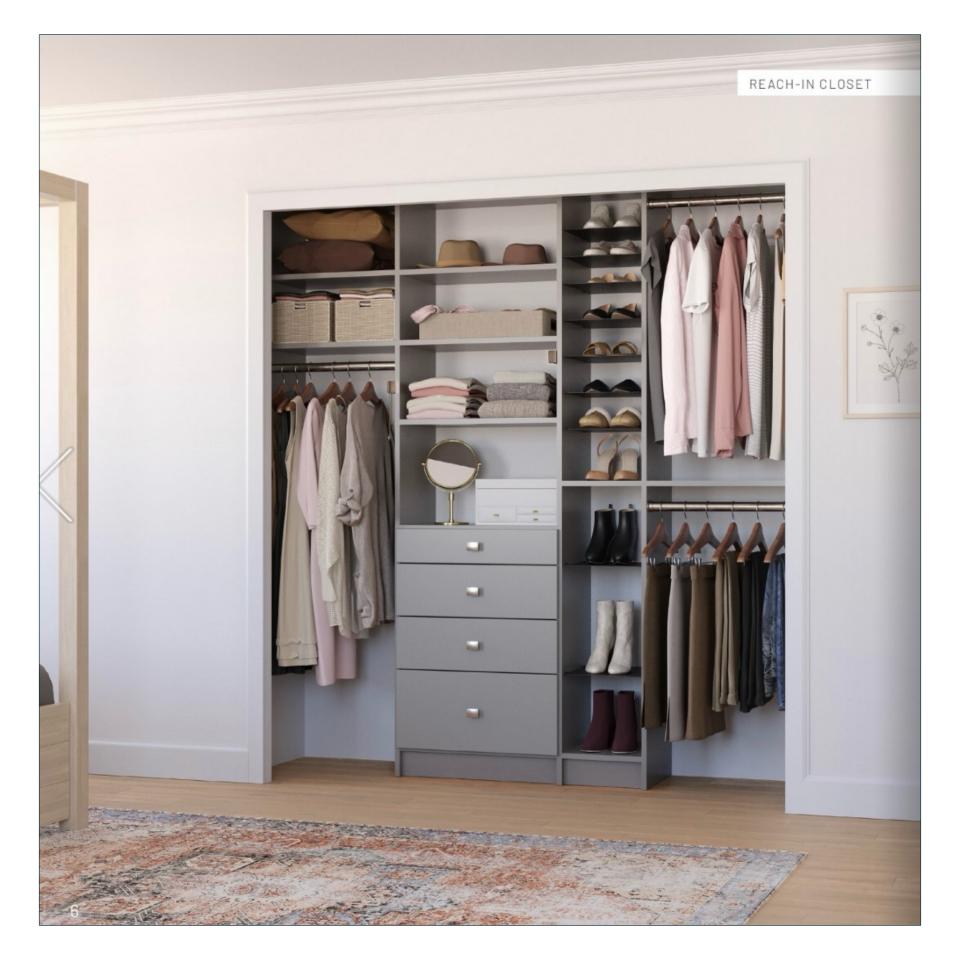

• Slanted Shoe Shelves

Valet Rod

• Adjustable Shelves

• Belt Rack

• Soft Close Drawers

COLOR White

FRONT STYLE Molded

HARDWARE COLOR
Polished Chrome