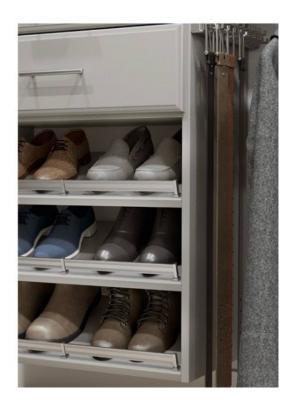

• Slanted Shoe Shelves

Valet Rod

• Adjustable Shelves

• Belt Rack

• Soft Close Drawers

COLOR White

FRONT STYLE Molded

HARDWARE COLOR
Polished Chrome

• Belt Rack

Scarf Holder

• Slanted Shoe Shelves

• Tie Rack

• Valet Rod

• Adjustable Shelves

COLOR White River

FRONT STYLE Modern Raised