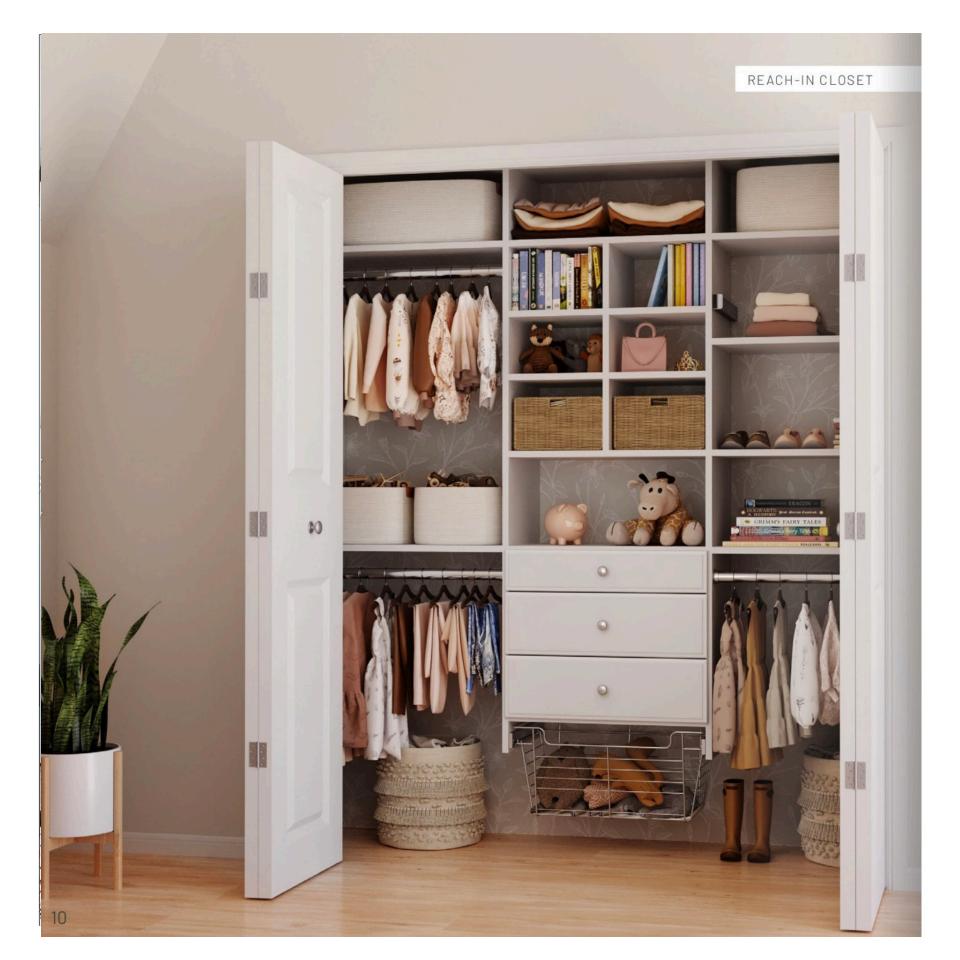

• Baskets

Valet Rod

• Adjustable Shelves

• Cubbies

• Soft Close Drawers

COLOR Slate

FRONT STYLE Molded

HARDWARE COLOR Matte Nickel