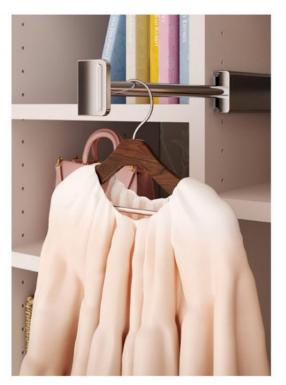

HARDWARE COLOR Matte Nickel

- Belt Rack
- Soft Close Drawers

- Valet Rod
- Adjustable Shelves

- Adjustable Shoe Shelves
- Wardrobe Rods

COLOR Beach

FRONT STYLE Eased Edge

KNOB COLOR
Oil Rubbed Bronze

HARDWARE COLOR Matte Black