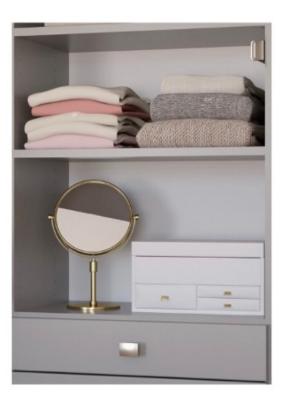

FRONT STYLE Modern Raised

HARDWARE COLOR Matte Nickel

• Hook Board

• Base Molding

• Adjustable Shelves

• Bench Seating

• Cabinet Doors

COLOR White