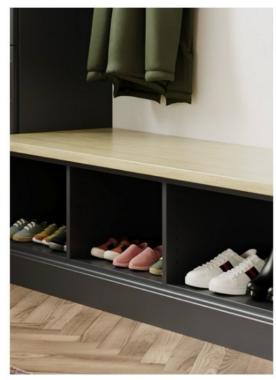

FRONT STYLE Modern Raised

HARDWARE COLOR Matte Nickel

• Hook Board

• Base Molding

• Adjustable Shelves

• Bench Seating

• Cabinet Doors

COLOR White