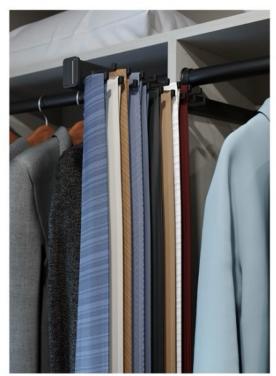

• Belt Rack

Scarf Holder

• Slanted Shoe Shelves

• Tie Rack

• Valet Rod

• Adjustable Shelves

COLOR White River

FRONT STYLE Modern Raised