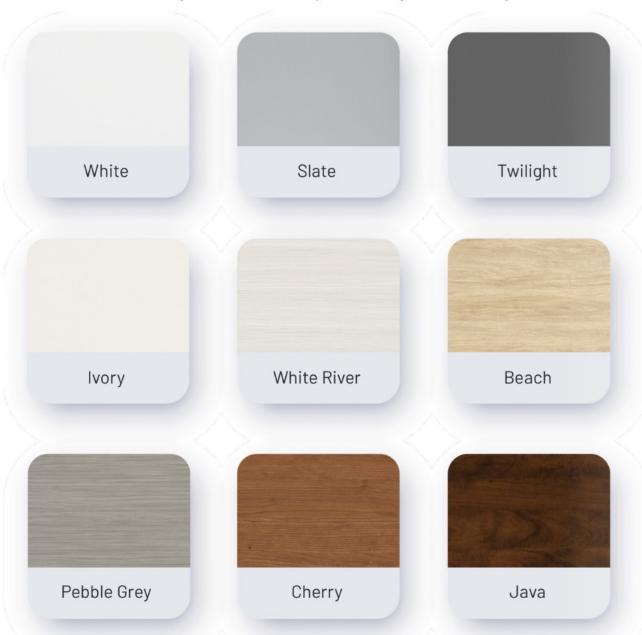

t Close Drawers











COLOR Slate



FRONT STYLE Molded



HARDWARE COLOR Matte Nickel

• Belt Rack

Scarf Holder

• Slanted Shoe Shelves

• Tie Rack

• Valet Rod

• Adjustable Shelves









COLOR White River



FRONT STYLE Modern Raised



HARDWARE COLOR
Oil Rubbed Bronze

• Belt Rack

Valet Rod

• Pull Out Hamper

• Tie Rack

• Pant Rack











COLOR Twilight



BENCH COLOR Beach



FRONT STYLE Modern Raised



HARDWARE COLOR Matte Nickel

• Hook Board

• Base Molding

• Adjustable Shelves

• Bench Seating

• Cabinet Doors











COLOR White



HARDWARE COLOR
Oil Rubbed Bronze

#### **FEATURES & ACCESSORIES**

Baskets

- Scoop Front Beech Drawers
- Base Molding

• Cubbies

• Toe Kick

• Adjustable Shelves

## COLORS

A variety of colors to complement any home and style.



### HARDWARE

Coordinate hardware colors to complement your style.

#### HARDWARE COLORS



Polished Chrome



Matte Nickel



Oil Rubbed Bronze



Matte Black



White

#### HANDLE & KNOB STYLES



Terraced Square
Oil Rubbed Bronze



Terraced Square Matte Nickel



Terraced Square Polished Chrome



Arc Rectangle Matte Black



Arc Rectangle Matte Nickel



Arc Rectangle Polished Chrome



Round Oil Rubbed Bronze



Round Matte Nickel



Round Polished Chrome



Luxe Cube Oil Rubbed Bronze



Luxe Cube Matte Nickel



Luxe Cube Polished Chrome



Studio Bar Oil Rubbed Bronze



Studio Bar Matte Nickel



Studio Bar Polished Chrome



Prestige Traditional Oil Rubbed Bronze



Prestige Traditional Matte Nickel



Prestige Traditional Polished Chrome



Modern Rectangle Matte Black



Mod