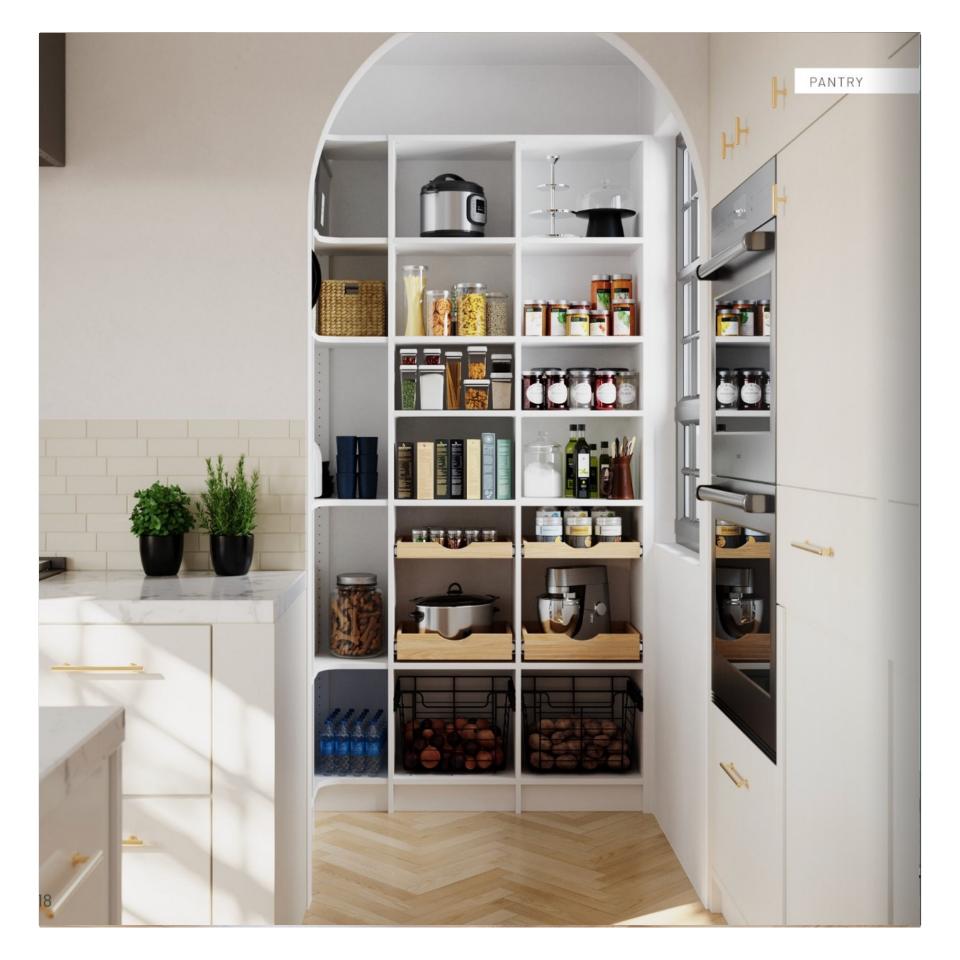

DWARE COLOR Matte Black

• Slanted Shoe Shelves

Valet Rod

• Adjustable Shelves

• Belt Rack

• Soft Close Drawers











COLOR White



FRONT STYLE Molded



HARDWARE COLOR
Polished Chrome

• Baskets

Valet Rod

• Adjustable Shelves

• Cubbies

• Soft Close Drawers











COLOR Slate



FRONT STYLE Molded



HARDWARE COLOR Matte Nickel

• Belt Rack

Scarf Holder

• Slanted Shoe Shelves

• Tie Rack

• Valet Rod

• Adjustable Shelves









COLOR White River



FRONT STYLE Modern Raised



HARDWARE COLOR
Oil Rubbed Bronze

• Belt Rack

Valet Rod

• Pull Out Hamper

• Tie Rack

• Pant Rack











COLOR Twilight



BENCH COLOR Beach



FRONT STYLE Modern Raised



HARDWARE COLOR Matte Nickel

• Hook Board

• Base Molding

• Adjustable Shelves

• Bench Seating

• Cabinet Doors











COLOR White



HARDWARE COLOR
Oil Rubbed Bronze

#### **FEATURES & ACCESSORIES**

Baskets

- Scoop Front Beech Drawers
- Base Molding

• Cubbies

• Toe Kick

• Adjustable Shelves

## COLORS

A variety of colors to complement any home and style.



### HARDWARE

Coordinate hardware colors to complement your style.

#### HARDWARE COLORS



Polished Chrome



Matte Nickel



Oil Rubbed Bronze



Matte Black



White

#### HANDLE & KNOB STYLES



Terraced Square
Oil Rubbed Bronze



Terraced Square Matte Nickel



Terraced Square Polished Chrome



Arc Rectangle Matte Black



Arc Rectangle Matte Nickel



Arc Rectangle Polished Chrome



Round Oil Rubbed Bronze



Round Matte Nickel



Round Polished Chrome



Luxe Cube Oil Rubbed Bronze



Luxe Cube Matte Nickel



Luxe Cube Polish