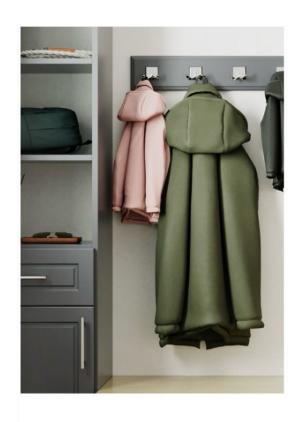

FRONT STYLE Modern Raised

HARDWARE COLOR Matte Nickel

• Hook Board

• Base Molding

• Adjustable Shelves

• Bench Seating

• Cabinet Doors

COLOR White