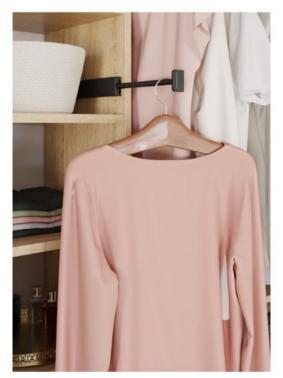

HARDWARE COLOR Matte Nickel

- Belt Rack
- Soft Close Drawers

- Valet Rod
- Adjustable Shelves

- Adjustable Shoe Shelves
- Wardrobe Rods

COLOR Beach

FRONT STYLE Eased Edge

KNOB COLOR
Oil Rubbed Bronze

HARDWARE COLOR Matte Black