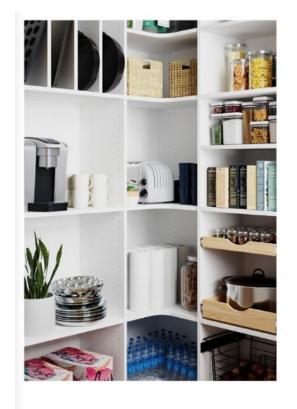

ARE COLOR Matte Black

• Slanted Shoe Shelves

Valet Rod

• Adjustable Shelves

• Belt Rack

• Soft Close Drawers











COLOR White



FRONT STYLE Molded



HARDWARE COLOR
Polished Chrome

• Baskets

Valet Rod

• Adjustable Shelves

• Cubbies

• Soft Close Drawers











COLOR Slate



FRONT STYLE Molded



HARDWARE COLOR Matte Nickel

• Belt Rack

Scarf Holder

• Slanted Shoe Shelves

• Tie Rack

• Valet Rod

• Adjustable Shelves









COLOR White River



FRONT STYLE Modern Raised



HARDWARE COLOR
Oil Rubbed Bronze

• Belt Rack

Valet Rod

• Pull Out Hamper

• Tie Rack

• Pant Rack











COLOR Twilight



BENCH COLOR Beach



FRONT STYLE Modern Raised



HARDWARE COLOR Matte Nickel

• Hook Board

• Base Molding

• Adjustable Shelves

• Bench Seating

• Cabinet Doors











COLOR White



HARDWARE COLOR
Oil Rubbed Bronze

#### **FEATURES & ACCESSORIES**

Baskets

- Scoop Front Beech Drawers
- Base Molding

• Cubbies

• Toe Kick

• Adjustable Shelves

## COLORS

A variety of colors to complement any home and style.



### HARDWARE

Coordinate hardware colors to complement your style.

#### HARDWARE COLORS



Polished Chrome



Matte Nickel



Oil Rubbed Bronze



Matte Black



White

#### HANDLE & KNOB STYLES



Terraced Square
Oil Rubbed Bronze



Terraced Square Matte Nickel



Terraced Square Polished Chrome



Arc Rectangle Matte Black



Arc Rectangle Matte Nickel



Arc Rectangle Polished Chrome



Round Oil Rubbed Bronze



Round Matte Nickel



Round Polished Chrome



Luxe Cube Oil Rubbed Bronze



Luxe Cube Matte Nickel



Luxe Cube Polished