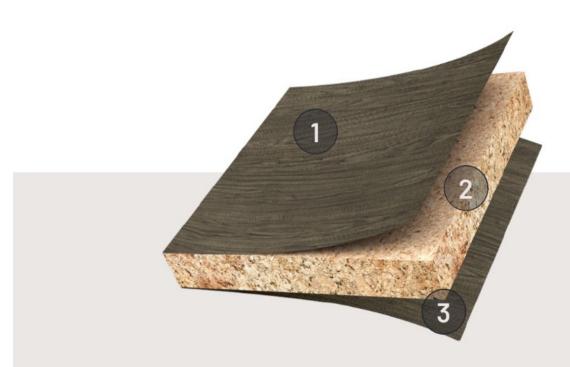

## QUALITY + DURABILITY

The material used to make the panels and shelves is furniture grade composite board which gives it the strength needed for quality construction.

1

This decorative laminate layer is available in a variety of colors.

2

High density composite panels are CARB 2 compliant and meet LEED green building standards. Our substrates are made from wood sourced from certified, recycled, recovered and/or controlled sources.

5

Our panels are custom-cut using 3/4" thick TFL, which consists of laminate, fused to a high-density composite panel (heat and pressure fuses the decorative layers to the core, actually becoming part of the panel itself).