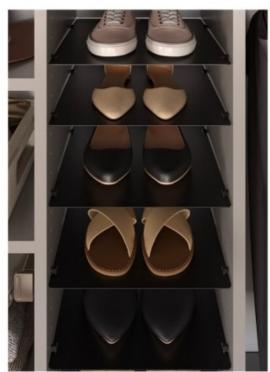

• Slanted Shoe Shelves

Valet Rod

• Adjustable Shelves

• Belt Rack

• Soft Close Drawers

COLOR White

FRONT STYLE Molded

HARDWARE COLOR
Polished Chrome

• Belt Rack

Scarf Holder

• Slanted Shoe Shelves

• Tie Rack

• Valet Rod

• Adjustable Shelves

COLOR White River

FRONT STYLE Modern Raised