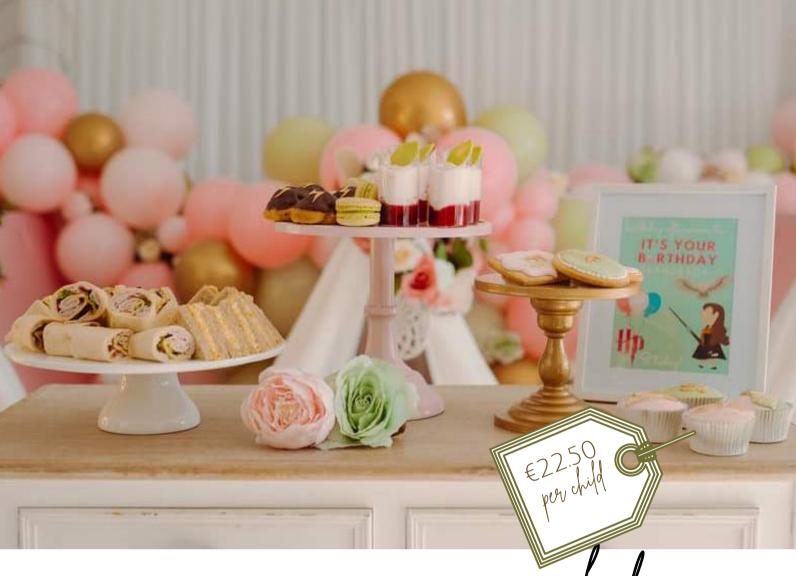

kiddies picnics & afternoon tea parties

LITTLE LADIES AFTERNOON TEA INCLUDES:

Sandwiches of cakes of biscuits of juice

Delivered & served with pretty china tea service | themed to suit your occasion perfect for birthday parties, end of school parties, weekend sleepovers

CHILDRENS picnics include

sandwich fillings

Egg Mayonnaise | Cheese & Pickle | Cheese & Tomato | Tuna & Cucumber | Ham Salad | Cheese & Cucumber | Jam Peanut Butter & Marmite

- SAVOURY & SWEET BASKET OF TREATS
- SELECTION OF FINGER SANDWICHES
- HOMEMADE SAUSAGE ROLLS
- MINI SAUSAGES & CHICKEN GOUJONS
- SELECTION OF HOMEMADE CAKES & TARTS
- JUG OF SQUASH OR
- LEMONADE MASON JAR