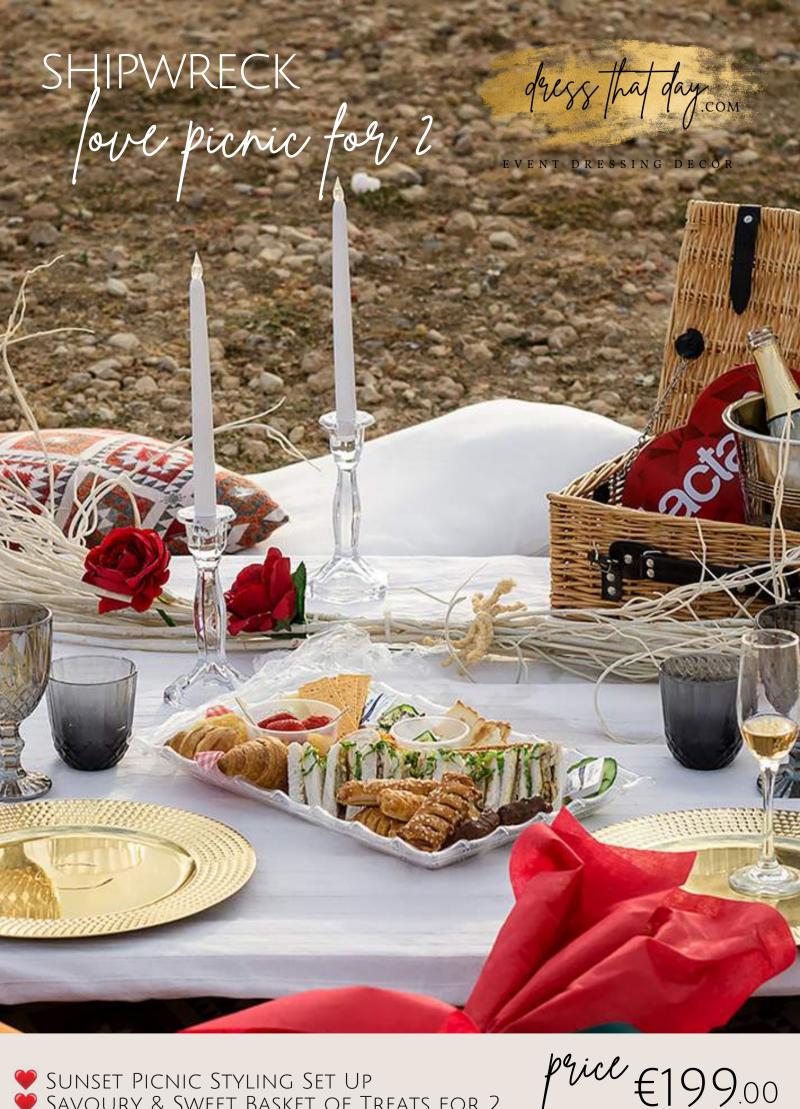

## BEACH sunset picnic for 2

Sunset Picnic Styling Set Up

Savoury & Sweet Basket of Treats for 2

BOTTLE OF BUBBLY & SWISS CHOCOLATES

Handtied Small Bouquet of Fresh Seasonal Flowers

PORTABLE MUSIC SYSTEM FOR BACKGROUND MUSIC

frice €199.00

Sunset Picnic Styling Set Up

SAVOURY & SWEET BASKET OF TREATS FOR 2

BOTTLE OF BUBBLY & SWISS CHOCOLATES

HANDTIED SMALL BOUQUET OF FRESH SEASONAL FLOWERS

PORTABLE MUSIC SYSTEM FOR BACKGROUND MUSIC