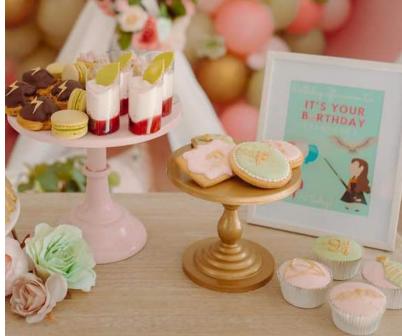

kiddies picnics & afternoon tea parties

LITTLE LADIES AFTERNOON TEA INCLUDES:

Sandwiches of cakes of biscuits of juice

Delivered & served with pretty china tea service | themed to suit your occasion perfect for birthday parties, end of school parties, weekend sleepovers

CHILDRENS picnics include

sandwich fillings

Egg Mayonnaise | Cheese & Pickle | Cheese & Tomato | Tuna & Cucumber | Ham Salad | Cheese & Cucumber | Jam Peanut Butter & Marmite

- SAVOURY & SWEET BASKET OF TREATS
- SELECTION OF FINGER SANDWICHES
- HOMEMADE SAUSAGE ROLLS
- MINI SAUSAGES & CHICKEN GOUJONS
- SELECTION OF HOMEMADE CAKES & TARTS
- JUG OF SQUASH OR
- LEMONADE MASON JAR