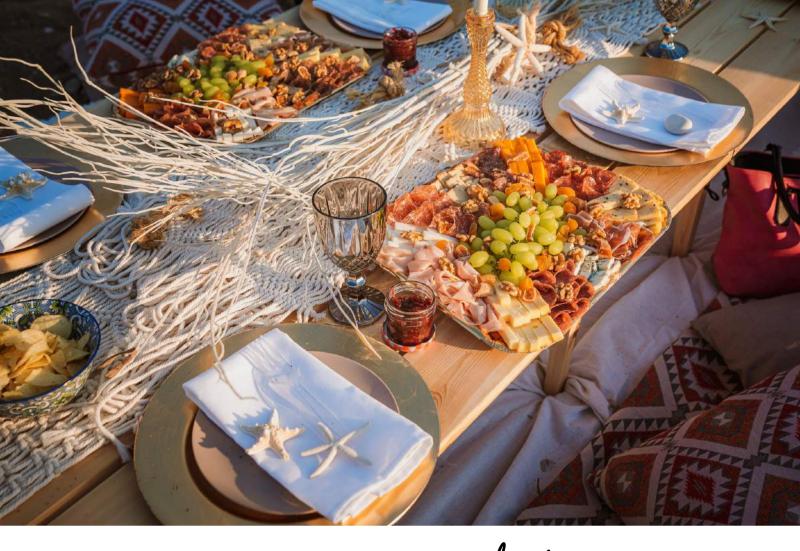

# ADULT picnics include sandwich fillings

BLT | EGG MAYONNAISE | CHEESE PLOUGHMAN'S | CHEESE & TOMATO | TUNA & CUCUMBER | HAM SALAD | CHEESE & CUCUMBER | CHICKEN SALAD

- SAVOURY & SWEET BASKET OF TREATS
- SELECTION OF FINGER SANDWICHES
- HOMEMADE SAUSAGE ROLLS
- CARAMELISED ONION QUICHE
- Selection of Homemade Cakes & Tarts
- BOTTLE OF BUBBLY
- BOX OF CHOCOLATES