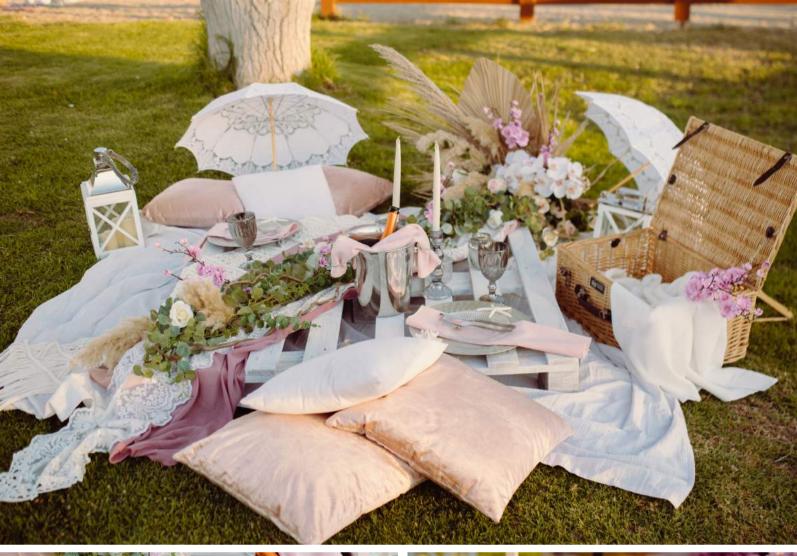

## BEACH sunset picnic for 2

Sunset Picnic Styling Set Up

Savoury & Sweet Basket of Treats for 2

BOTTLE OF BUBBLY & SWISS CHOCOLATES

Handtied Small Bouquet of Fresh Seasonal Flowers

PORTABLE MUSIC SYSTEM FOR BACKGROUND MUSIC

THEME: Silma blach

- WOODEN PALLET STYLE TABLE
- BEACH BLANKETS & CUSHIONS
- MACRAMÉ DESIGN RUNNER
- CANDLESTICKS AND CANDLES
- COLOURED GLASSWARE
- LANTERNS & CANDLES
- DECORATIVE ACCESSORIES