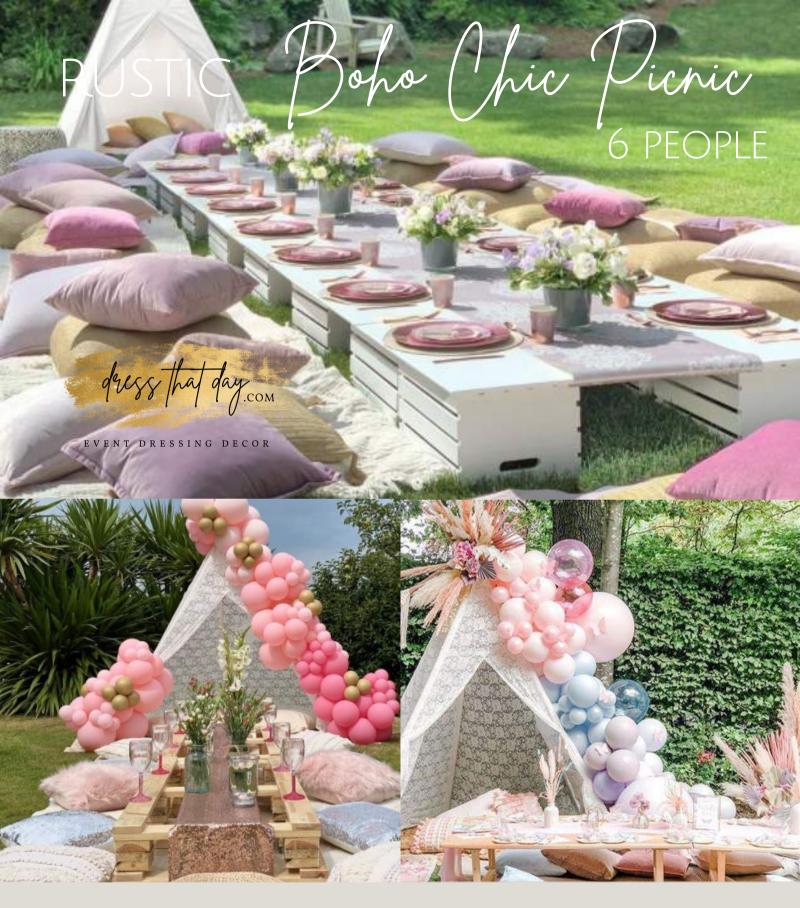

RETURN TRANSPORT FOR 2

pre & post wedding picnic

- AFTERNOON OR EVENING PICNIC STYLING SET UP
- SAVOURY & SWEET BASKET OF TREATS FOR 6
- BOTTLE OF BUBBLY & SWISS CHOCOLATES
- WOODEN PALLET STYLE TABLE & TEE PEE TENT TOP
- BEACH BLANKETS & CUSHIONS
- MACRAMÉ DESIGN RUNNER
- CANDLESTICKS AND CANDLES
- COLOURED GLASSWARE
- LANTERNS & CANDLES
- DECORATIVE ACCESSORIES
- BALLOON GARLAND BUNTING

Price €429.00

- AFTERNOON OR EVENING PICNIC STYLING SET UP
- SAVOURY & SWEET BASKET OF TREATS PP
- 3 x Bottle of Bubbly (one per two people)
- PORTABLE MUSIC SYSTEM FOR BACKGROUND MUSIC
- DECOR STYLING & DRESSING
- BRIDE IN 4FT ILLUMINATED LIGHTS
- THIS IS FOR 6 PERSONS
- ADDITIONAL GUESTS CHARGED AT 49 PP