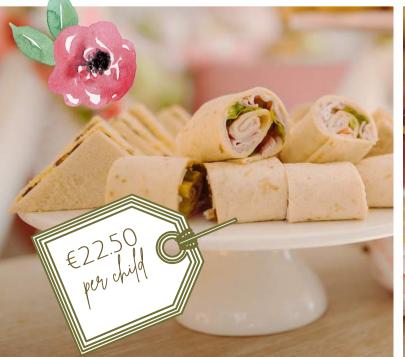

# ADULT picnics include sandwich fillings

BLT | EGG MAYONNAISE | CHEESE PLOUGHMAN'S | CHEESE & TOMATO | TUNA & CUCUMBER | HAM SALAD | CHEESE & CUCUMBER | CHICKEN SALAD

- SAVOURY & SWEET BASKET OF TREATS
- SELECTION OF FINGER SANDWICHES
- HOMEMADE SAUSAGE ROLLS
- CARAMELISED ONION QUICHE
- Selection of Homemade Cakes & Tarts
- BOTTLE OF BUBBLY
- BOX OF CHOCOLATES