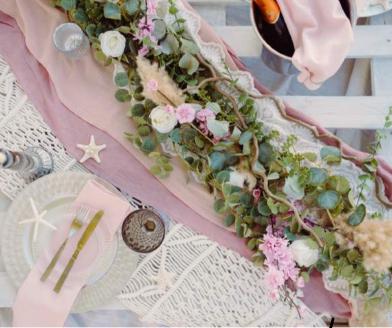

## BEACH sunset picnic for 2

Sunset Picnic Styling Set Up

Savoury & Sweet Basket of Treats for 2

BOTTLE OF BUBBLY & SWISS CHOCOLATES

Handtied Small Bouquet of Fresh Seasonal Flowers

PORTABLE MUSIC SYSTEM FOR BACKGROUND MUSIC

THEME: Silma blach

- WOODEN PALLET STYLE TABLE
- BEACH BLANKETS & CUSHIONS
- MACRAMÉ DESIGN RUNNER
- CANDLESTICKS AND CANDLES
- COLOURED GLASSWARE
- LANTERNS & CANDLES
- DECORATIVE ACCESSORIES