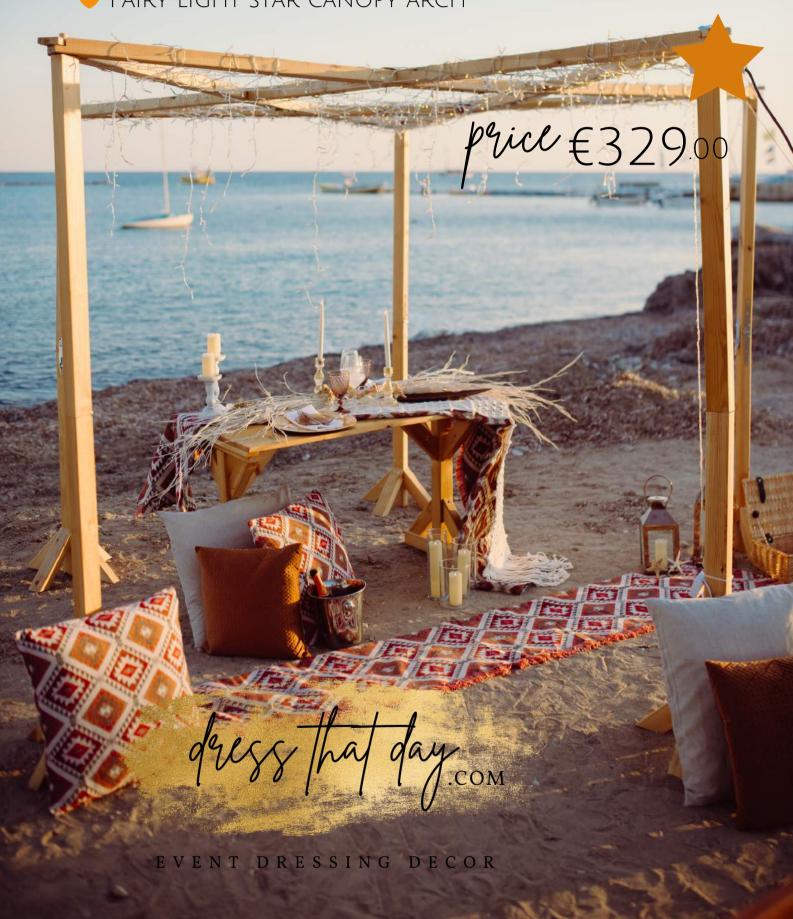

## BEACH sungettable picnic for 2

- UNSET PICNIC TABLE & CHAIRS STYLING SET UP
- SAVOURY & SWEET BASKET OF TREATS FOR 2
- BOTTLE OF BUBBLY & SWISS CHOCOLATES
- HANDTIED SMALL BOUQUET OF FRESH SEASONAL FLOWERS
- PORTABLE MUSIC SYSTEM FOR BACKGROUND MUSIC
- FAIRY LIGHT STAR CANOPY ARCH