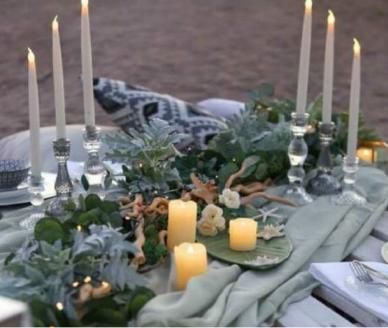

## BEACH sunset picnic for 2

Sunset Picnic Styling Set Up

Savoury & Sweet Basket of Treats for 2

BOTTLE OF BUBBLY & SWISS CHOCOLATES

Handtied Small Bouquet of Fresh Seasonal Flowers

PORTABLE MUSIC SYSTEM FOR BACKGROUND MUSIC

### yling pack:

- SIENNA BEACH
- SAGE SUNSET
- OCEAN GARDEN
- COUNTRY CHIC
- PRINCESS PASTELS
- BALLOON & BUNTING
- RUSTIC BOHO