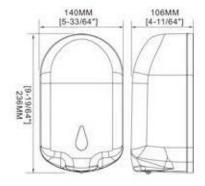

# CONTACTLESS DISPENSER COMAC N24X

The N24X is a compact dispenser with a capacity of 1100 ml. It can be attached directly to the wall or on its optional adjustable base stand. Adjustable vaporization volume of 1 ml per use

Automatic spraying of liquid by infrared sensor, suitable for the use of various disinfectant liquids and hand sanitizer
Works with 4AA batteries
(DC: 6V) 70 000 cycles

3 models available:

- Mousse
- Gel
- Spray