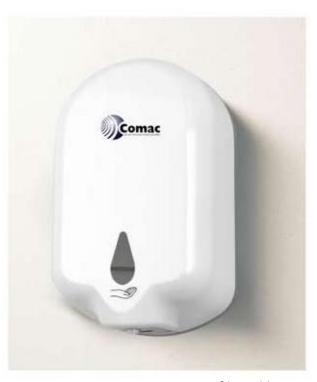

# CONTACTLESS DISPENSER COMAC N24X

The N24X is a compact dispenser with a capacity of 1100 ml. It can be attached directly to the wall or on its optional adjustable base stand. Adjustable vaporization volume of 1 ml per use

Automatic spraying of liquid by infrared sensor, suitable for the use of various disinfectant liquids and hand sanitizer
Works with 4AA batteries
(DC: 6V) 70 000 cycles

3 models available:

- Mousse
- Gel
- Spray