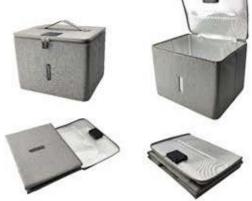

# UV-C MULTIFONCTIONAL STERILIZATION BOX

Wide Multifunctional Sterilization Box in a foldable design and material. UV-C LED sterilization for rapid disinfection in 3 minutes.

- Personal objects
- Masks
- Glasses
- Cell Phones/ tablets
- Clothing
- etc...

Charging- 5 V/ 1 A type USB- C

**ODORLESS** 

**ANTIBACTERIAL** 

855 550-0303

info@niutoilet.com