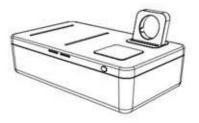

## 3 IN 1 MEDICAL GRADE STERILISATION BOX W/UV-C LIGHT MULTI-FUNCTIONAL

Medical grade 3 in 1 multifunctional sterilization box WITH UV-C LED sterilization for disinfection in 60 seconds. Will also charge your devices, and essential oil possibility in order to diffuse a perfume.

Dimensions: 260 x 190 x 210 mm

- Personal Objects
- Masks
- Glasses
- Cell phones / Tablets
- Small clothing items
- etc...

Charging- 5 V/ 1 A type USB- C