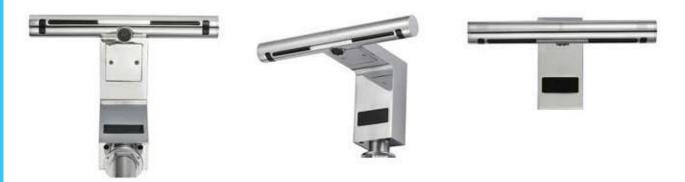

### FAUCET/DRYER WITH HEPA FILTER

The new generation of 2 in 1 Faucet with built-in Hand Dryer.

DUAL TAP was designed to compliment all washrooms with the latest zero-contact technology. As an example- for use in all schools as a simple method to ensure that children wash and dry their hands without having 2 seperate tasks/stations.

Other examples- airports and all other public areas, even offices and kitchen prep. The TAP is also a contactless dryer and there's no build up of water on the ground. It has a HEPA filter and has been designed to fit on all types of sinks.

The jets in the dryer have an angle so that the water is not sent back to the user. A perfect dryer and way to wash/dry your hands for the COVID-19 pandemic that we are experiencing.