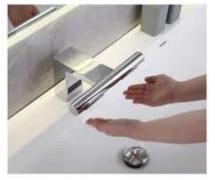

### FAUCET/DRYER WITH HEPA FILTER

The new generation of 2 in 1 Faucet with built-in Hand Dryer.

DUAL TAP was designed to compliment all washrooms with the latest zero-contact technology. As an example- for use in all schools as a simple method to ensure that children wash and dry their hands without having 2 seperate tasks/stations.

Other examples- airports and all other public areas, even offices and kitchen prep. The TAP is also a contactless dryer and there's no build up of water on the ground. It has a HEPA filter and has been designed to fit on all types of sinks.

The jets in the dryer have an angle so that the water is not sent back to the user. A perfect dryer and way to wash/dry your hands for the COVID-19 pandemic that we are experiencing.