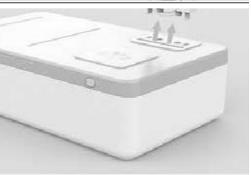

# UV-C MULTIFONCTIONAL STERILIZATION BOX

Wide Multifunctional Sterilization Box in a foldable design and material. UV-C LED sterilization for rapid disinfection in 3 minutes.

- Personal objects
- Masks
- Glasses
- Cell Phones/ tablets
- Clothing
- etc...

Charging- 5 V/ 1 A type USB- C

**ODORLESS** 

**ANTIBACTERIAL** 

855 550-0303

info@niutoilet.com