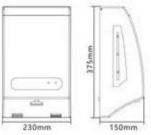

# CONTACTLESS DISPENSER COMAC N24X

The N24X is a compact dispenser with a capacity of 1100 ml. It can be attached directly to the wall or on its optional adjustable base stand. Adjustable vaporization volume of 1 ml per use

Automatic spraying of liquid by infrared sensor, suitable for the use of various disinfectant liquids and hand sanitizer
Works with 4AA batteries
(DC: 6V) 70 000 cycles

3 models available:

- Mousse
- Gel
- Spray