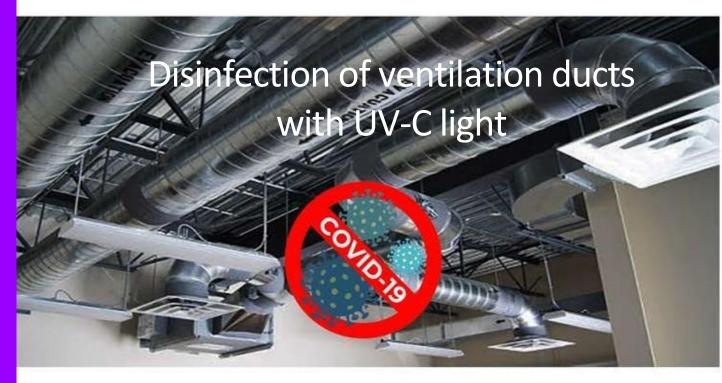

## THE POWER OF U.V. LIGHTING TO DISINFECT THE AIR

COMAC offers the provision and installation of a universal kit for disinfecting ventilation ducts with UV-C LED systems in a safe manner.

UV-C radiation is a well-known disinfectant for air, surfaces, objects and water, which reduces the risk of contracting an infection and has been widely used for more than 40 years. All bacteria and viruses tested to date respond to UV-C disinfection. In laboratory tests, UV-C LEDs inactivated 99% of the viruses.

#### Benefits:

Environmentally friendly - No ozone

Wavelength optimization - UV-C LEDs can be manufactured to operate at the optimum wave length for necessary application.