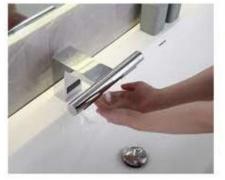

### FAUCET/DRYER WITH HEPA FILTER

The new generation of 2 in 1 Faucet with built-in Hand Dryer.

DUAL TAP was designed to compliment all washrooms with the latest zero-contact technology. As an example- for use in all schools as a simple method to ensure that children wash and dry their hands without having 2 seperate tasks/stations.

Other examples- airports and all other public areas, even offices and kitchen prep. The TAP is also a contactless dryer and there's no build up of water on the ground. It has a HEPA filter and has been designed to fit on all types of sinks.

The jets in the dryer have an angle so that the water is not sent back to the user. A perfect dryer and way to wash/dry your hands for the COVID-19 pandemic that we are experiencing.