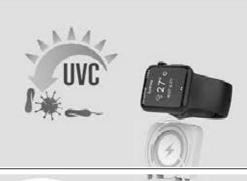

## 3 IN 1 MEDICAL GRADE STERILISATION BOX W/UV-C LIGHT MULTI-FUNCTIONAL

Medical grade 3 in 1 multifunctional sterilization box WITH UV-C LED sterilization for disinfection in 60 seconds. Will also charge your devices, and essential oil possibility in order to diffuse a perfume.

Dimensions: 260 x 190 x 210 mm

- Personal Objects
- Masks
- Glasses
- Cell phones / Tablets
- Small clothing items
- etc...

Charging- 5 V/ 1 A type USB- C