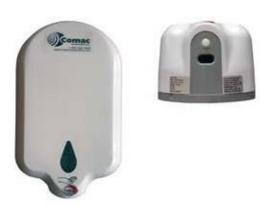

# CONTACTLESS DISPENSER COMAC N24X

The N24X is a compact dispenser with a capacity of 1100 ml. It can be attached directly to the wall or on its optional adjustable base stand. Adjustable vaporization volume of 1 ml per use

Automatic spraying of liquid by infrared sensor, suitable for the use of various disinfectant liquids and hand sanitizer
Works with 4AA batteries
(DC: 6V) 70 000 cycles

3 models available:

- Mousse
- Gel
- Spray