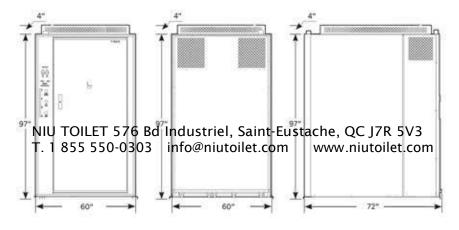

### T-BOX -

NIU TOILET is the leading manufacturer of smart toilets in North America, a division of COMAC CORPORATION, established since 1984. We've brought together the best engineers to create a full range of portable and fixed toilets that are sure to meet your requirements.

Our portable toilets offer a systematic ULV disinfection system, a dual contactless hand facucet/dryer with drying with a HEPA filter. Different options are available depending on the model.

We have the largest distribution network across North America to better serve our clients.