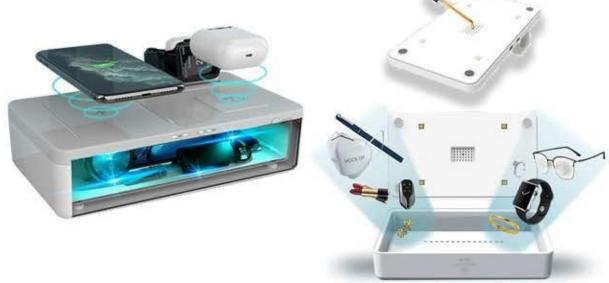

## 3 IN 1 MEDICAL GRADE STERILISATION BOX W/UV-C LIGHT MULTI-FUNCTIONAL

Medical grade 3 in 1 multifunctional sterilization box WITH UV-C LED sterilization for disinfection in 60 seconds. Will also charge your devices, and essential oil possibility in order to diffuse a perfume.

Dimensions: 260 x 190 x 210 mm

- Personal Objects
- Masks
- Glasses
- Cell phones / Tablets
- Small clothing items
- etc...

Charging- 5 V/ 1 A type USB- C

# UV-C MULTIFONCTIONAL STERILIZATION BOX

Wide Multifunctional Sterilization Box in a foldable design and material. UV-C LED sterilization for rapid disinfection in 3 minutes.

- Personal objects
- Masks
- Glasses
- Cell Phones/ tablets
- Clothing
- etc...

Charging- 5 V/ 1 A type USB- C

**ODORLESS** 

**ANTIBACTERIAL** 

855 550-0303

info@niutoilet.com