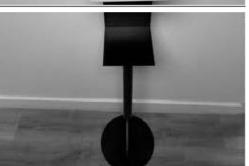

# A VERSATILE AUTOMATIC DISPENSOR

The **2100COME** offers a large capacity of 2100 ml and can diffuse to the choice of gel or spray.

It can run on battery and either wall mounted or on the ground with an optional available stand. Adjustable vaporization volume from 0.6 to 10 ml per use

Automatic spraying of liquid by infrared sensor, suitable for the use of various disinfectant liquids and hand sanitizer

Suitable for high-traffic facilities and public area use. Level indicator located on the side of the dispenser, constantly indicates the level of liquid available inside the dispenser.

70,000 cycles with batteries.