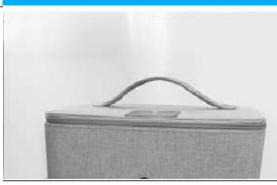

## 3 IN 1 MEDICAL GRADE STERILISATION BOX W/UV-C LIGHT MULTI-FUNCTIONAL

Medical grade 3 in 1 multifunctional sterilization box WITH UV-C LED sterilization for disinfection in 60 seconds. Will also charge your devices, and essential oil possibility in order to diffuse a perfume.

Dimensions: 260 x 190 x 210 mm

- Personal Objects
- Masks
- Glasses
- Cell phones / Tablets
- Small clothing items
- etc...

Charging- 5 V/ 1 A type USB- C