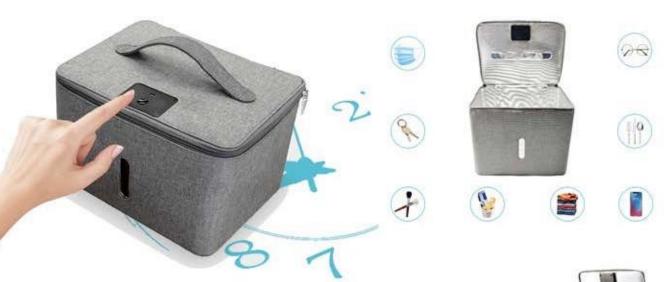

## 3 IN 1 MEDICAL GRADE STERILISATION BOX W/UV-C LIGHT MULTI-FUNCTIONAL

Medical grade 3 in 1 multifunctional sterilization box WITH UV-C LED sterilization for disinfection in 60 seconds. Will also charge your devices, and essential oil possibility in order to diffuse a perfume.

Dimensions: 260 x 190 x 210 mm

- Personal Objects
- Masks
- Glasses
- Cell phones / Tablets
- Small clothing items
- etc...

Charging- 5 V/ 1 A type USB- C