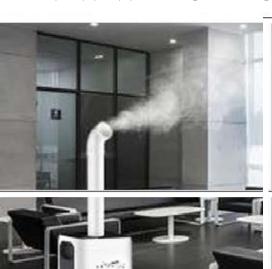

### DISINFECTION THROUGH MISTING

Over time, your surroundings naturally accumulate moisture, bacteria and viruses. Although germs congregate everywhere, they are particularly dominant in areas of high contact. These areas include objects and surfaces that are touched the most. Good examples are door handles, table tops and light switches, desks, etc...The high use of these areas makes them perfect breeding grounds for cross-contamination. The more people touch an area, the more likely they are to leave bacteria for the next person. Misting allows the disinfectant to be applied to large spaces such as offices, classrooms, dressing rooms, offices etc., covering high contact areas; thus reducing the risk of germs spreading between people.

COMAC offers the easiest model to use with a simple electrical connection. Just plug it in, and with simple programming, you can disinfect up to 1,500 square feet of any room in 15 minutes. It can reach a long range due to its 23.8-litre tank.