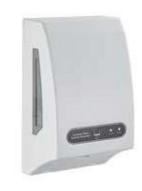

# A VERSATILE AUTOMATIC DISPENSOR

The **2100COME** offers a large capacity of 2100 ml and can diffuse to the choice of gel or spray.

It can run on battery and either wall mounted or on the ground with an optional available stand. Adjustable vaporization volume from 0.6 to 10 ml per use

Automatic spraying of liquid by infrared sensor, suitable for the use of various disinfectant liquids and hand sanitizer

Suitable for high-traffic facilities and public area use. Level indicator located on the side of the dispenser, constantly indicates the level of liquid available inside the dispenser.

70,000 cycles with batteries.