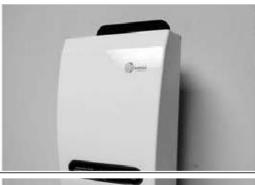

# CONTACTLESS DISPENSER COMAC N24X

The N24X is a compact dispenser with a capacity of 1100 ml. It can be attached directly to the wall or on its optional adjustable base stand. Adjustable vaporization volume of 1 ml per use

Automatic spraying of liquid by infrared sensor, suitable for the use of various disinfectant liquids and hand sanitizer
Works with 4AA batteries
(DC: 6V) 70 000 cycles

3 models available:

- Mousse
- Gel
- Spray