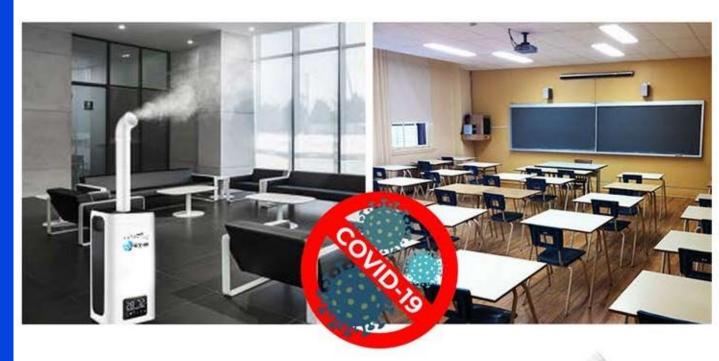

### DISINFECTION THROUGH MISTING

Over time, your surroundings naturally accumulate moisture, bacteria and viruses. Although germs congregate everywhere, they are particularly dominant in areas of high contact. These areas include objects and surfaces that are touched the most. Good examples are door handles, table tops and light switches, desks, etc...The high use of these areas makes them perfect breeding grounds for cross-contamination. The more people touch an area, the more likely they are to leave bacteria for the next person. Misting allows the disinfectant to be applied to large spaces such as offices, classrooms, dressing rooms, offices etc., covering high contact areas; thus reducing the risk of germs spreading between people.

COMAC offers the easiest model to use with a simple electrical connection. Just plug it in, and with simple programming, you can disinfect up to 1,500 square feet of any room in 15 minutes. It can reach a long range due to its 23.8-litre tank.