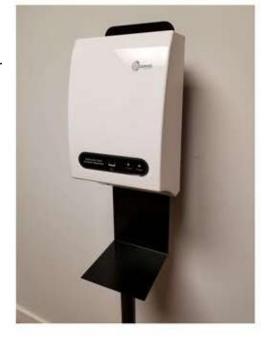

# CONTACTLESS DISPENSER COMAC N24X

The N24X is a compact dispenser with a capacity of 1100 ml. It can be attached directly to the wall or on its optional adjustable base stand. Adjustable vaporization volume of 1 ml per use

Automatic spraying of liquid by infrared sensor, suitable for the use of various disinfectant liquids and hand sanitizer
Works with 4AA batteries
(DC: 6V) 70 000 cycles

3 models available:

- Mousse
- Gel
- Spray