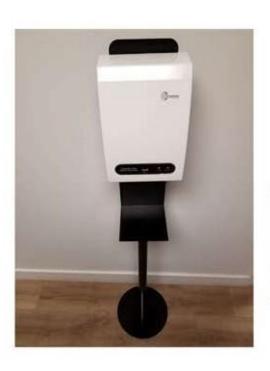

# CONTACTLESS DISPENSER COMAC N24X

The N24X is a compact dispenser with a capacity of 1100 ml. It can be attached directly to the wall or on its optional adjustable base stand. Adjustable vaporization volume of 1 ml per use

Automatic spraying of liquid by infrared sensor, suitable for the use of various disinfectant liquids and hand sanitizer
Works with 4AA batteries
(DC: 6V) 70 000 cycles

3 models available:

- Mousse
- Gel
- Spray