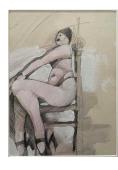

Gary Branam 345B "Crouching Woman 2" Oil on Canvas 27.375" X 23.375"

Gary Branam 351 "Seated Woman" Oil on Canvas 41.375" X 32.25"

Gary Branam 348 "Blonde On Sofa With Cigarette" Oil on Canvas 27. 375" X 25.25"

Gary Branam 350 "Nude Woman with Hands to Lips" Oil on Canvas 40.375" X 31.5"

**Gary Branam** 519 "Untitled" '61 Acrylic on Canvas 21.5x27.25"

**Gary Branam** 502 "Her House" Acrylic on Canvas 21x21"

Gary Branam 501 "WR Railway" '77 Oil on Canvas 21.5x27.25"