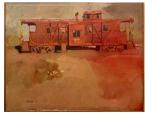

Gary Branam 350 "Nude Woman with Hands to Lips" Oil on Canvas 40.375" X 31.5"

**Gary Branam** 519 "Untitled" '61 Acrylic on Canvas 21.5x27.25"

**Gary Branam** 502 "Her House" Acrylic on Canvas 21x21"

Gary Branam 501 "WR Railway" '77 Oil on Canvas 21.5x27.25"