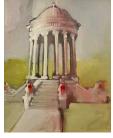

**Gary Branam** 503 "Three Women"; 8/20 Intaglio Etching 17x13"

Gary Branam 78 "Roman Structure" Oil on Canvas 26x25.5

Gary Branam 507 "Space Lady Silhouette" Mixed Media 14x11"

**Gary Branam** 508 "Space Lady Resting" Mixed Media 14x11"