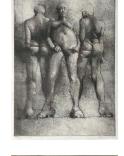

**Gary Branam** 503 "Three Women"; 8/20 Intaglio Etching 17x13"

Gary Branam 78 "Roman Structure" Oil on Canvas 26x25.5

Gary Branam 507 "Space Lady Silhouette" Mixed Media 14x11"

**Gary Branam** 508 "Space Lady Resting" Mixed Media 14x11"