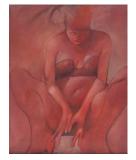

## GARY BRANAM (1942-1995)

**Gary Branam** 358 "3 Backs" Oil on Canvas 49.5" X 40.25"

**Gary Branam** 363 "3 Hip Pops" Oil on Canvas 49.25" X 40.375"

**Gary Branam** 357 "Women with Blue Caps" Oil on Canvas 48.57" X 40.25"