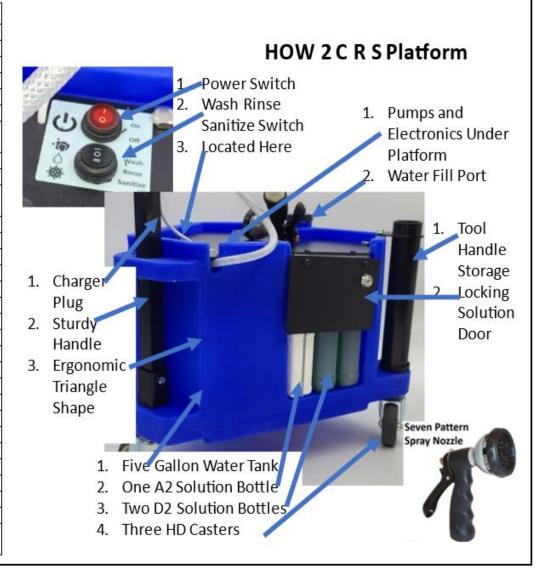

## **HOW 2 C R S Platform TDS**

## **Clean Rinse Sanitize**

https://how2platforms.com/

| HOW 2 C R S Platform                       |                                   |
|--------------------------------------------|-----------------------------------|
| Platform Specifications                    |                                   |
| Solution Pumps                             | 2                                 |
| Dilution Ratio                             | 1:1000                            |
| Solution Pressure                          | 15 PSI                            |
| Use Cost at \$20/Solution Container        | \$0.19/Gallon                     |
| Organic Actives in Use Solution- Cleaner   | 900 ppm Minimum                   |
| Organic Actives in Use Solution- Sanitizer | 200 ppm Minimum                   |
| Weight                                     | 15 lb                             |
| Solution Tank                              | 5 gal                             |
| Handle Storage                             | Vertical Storage Buil<br>In       |
| Application Hose                           | 6 Ft.                             |
| Casters                                    | (3) 3"                            |
| (H x L X W) Shipping Size                  | 16" x 20" x 18"                   |
| (H x L X W) As Assembled                   | 30" x 20" x 18"                   |
| Electrical Specifications                  |                                   |
| Volts (US)                                 | 12 Volt DC                        |
| Amps                                       | 1 amp                             |
| Electric Cord                              | Cordless                          |
| Battery Specifications                     |                                   |
| Battery Type                               | Sealed Lead Acid                  |
| Battery Voltage                            | 12V DC                            |
| Battery Capacity                           | 5 Amp Hours                       |
| Approximate Run Time                       | 5 hours                           |
| Approximate Charge Time                    | 5 hours                           |
| Charger Amps                               | 1 Amps                            |
| Charger Voltage                            | 110 Volt Wall Outlet              |
| Charge Voltage- Max. on Platform           | 13 VDC                            |
| Battery Charge Indicator Lights            | Yes,                              |
| Warranty                                   |                                   |
| Warranty – Electrical Parts                | Unlimited For Active<br>Customers |