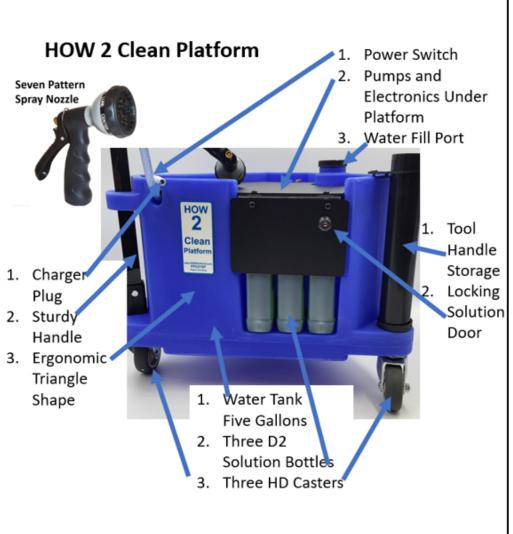

## **HOW 2 Clean Platform TDS**

https://how2platforms.com/

| HOW 2 Clean Platform                |                                |
|-------------------------------------|--------------------------------|
| Platform Specifications             |                                |
| Solution Pumps                      | 1                              |
| Dilution Ratio                      | 1:1000 Range                   |
| Solution Pressure                   | 15 PSI                         |
| Use Cost at \$20/Solution Container | \$0.19/Gallon                  |
| Organic Actives in Use Solution     | 900 PPM Minimum                |
| Weight                              | 15 Lb                          |
| Solution Tank                       | 5 Gal                          |
| Handle Storage                      | Vertical Storage Built In      |
| Application Hose                    | 6 Ft.                          |
| Casters                             | (3) 3"                         |
| (H x L X W) Shipping Size           | 16" x 20" x 18"                |
| (H x L X W) As Assembled            | 30" x 20" x 18"                |
| Electrical Specifications           |                                |
| Volts (US)                          | 12 Volt DC                     |
| Amps                                | 1 Amp                          |
| Electric Cord                       | Cordless                       |
| Battery Specifications              |                                |
| Battery Type                        | Sealed Lead Acid               |
| Battery Voltage                     | 12V DC                         |
| Battery Capacity                    | 5 Amp Hours                    |
| Approximate Run Time                | 5 hours                        |
| Approximate Charge Time             | 5 Hours                        |
| Charger Amps                        | 1 Amp                          |
| Charger Voltage                     | 110 Volt Wall Outlet           |
| Charge Voltage- Max. on Platform    | 13 VDC                         |
| Battery Charge Indicator Lights     | Yes                            |
| Warranty                            |                                |
| Warranty – Electrical Parts         | Unlimited For Active Customers |