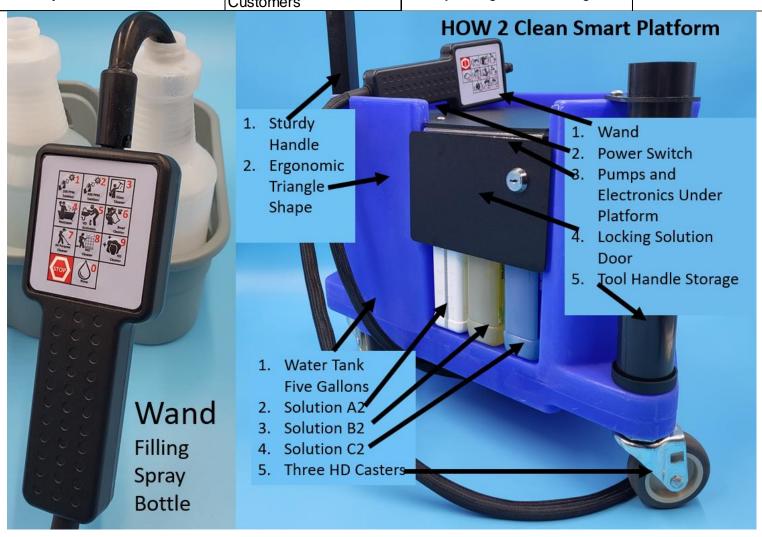

## **HOW 2 Clean Smart Platform**

https://how2platforms.com/

| HOW 2 Clean Smart Platform Technical Specifications |                                |                                  |                      |
|-----------------------------------------------------|--------------------------------|----------------------------------|----------------------|
| Platform Specifications                             |                                | Electrical Specifications        |                      |
| Solution Pumps                                      | 3                              | Volts (US)                       | 12 Volt DC           |
| Dilution Ratio                                      | 1:500- 1:2000                  | Amps                             | 1 amp                |
| Solution Pressure                                   | 15 PSI                         | Electric Cord                    | Cordless             |
| Organic Actives in Use Solution-<br>Cleaner         | 800-3000 ppm Range             | Battery Specifications           |                      |
| Organic Actives in Use Solution-<br>Sanitizer       | 200-400 ppm Range              | Battery Type                     | SLA                  |
| Weight                                              | 15 lb                          | Battery Voltage                  | 12V DC               |
| Solution Tank                                       | 5 gal                          | Battery Capacity                 | 5 Amp Hours          |
| Handle Storage                                      | Vertical Storage Built In      | Approximate Run Time             | 5 hours              |
| Application Hose                                    | 6 Ft.                          | Approximate Charge Time          | 5 hours              |
| Casters                                             | (3) 3"                         | Charger Amps                     | 1 Amps               |
| (H x L X W) Shipping Size                           | 16" x 20" x 18"                | Charger Voltage                  | 110 Volt Wall Outlet |
| (H x L X W) As Assembled                            | 30" x 20" x 18"                | Charge Voltage- Max. on Platform | 13 VDC               |
| Warranty – Electrical Parts                         | Unlimited For Active Customers | Battery Charge Indicator Lights  | Yes                  |