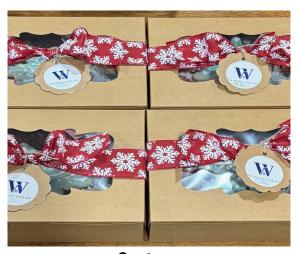

Custom cookie boxes

you choose up to 6 or we choose unlimited

\* Oversized cookie flavors:

1 choice per dozen ordered

- Chocolate chip
- Monster (chips/M&Ms/pecans)
- Sugar
- Brownie

\* <u>Liner/Ribbon choice for boxes</u>: you choose

- Neutral theme
- Pastel theme
- Christmas theme

| 1 lb. mixed cookie box<br>You choose the mix or let us choose for you.<br>Up to 6 flavors per box. | \$25.00      |
|----------------------------------------------------------------------------------------------------|--------------|
| 1 dozen bite size—baker's bag<br>You choose or let us choose for you.                              | \$10.00      |
| 1/2 dozen bite size—baker's bag<br>You choose or let us choose for you.                            | \$6.00       |
| Single Oversize Cookie in clear plastic                                                            | \$4.00       |
| Custom Logo Labels 1 time set up fee, plus Label fee per unit.                                     | \$20.00      |
| Logo Labels Your custom sticker applied to each gift tag (one per box or bag).                     | \$1.00       |
| other Custom Options by arrange-<br>ment—let's talk!                                               | Market price |