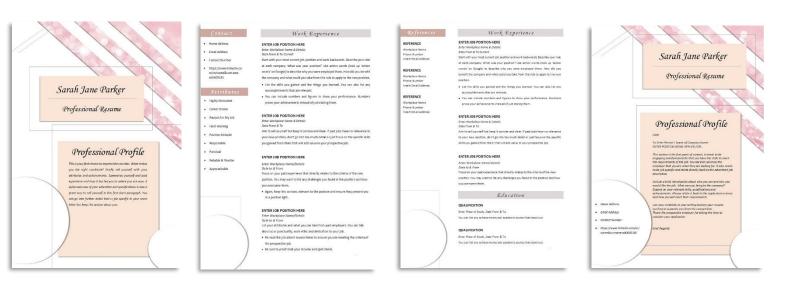

2 Page Resume, Cover Page & Cover Letter Set | Modern & Professional | Instant Download / Microsoft Office