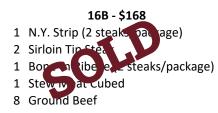

## **Beef Bundles**





## 3B - \$211 \*\*Slow Cooker\*\*

- 1 Brisket (3.49 lb)
- 2 Short Ribs (2.72, 2.59 lbs)
- 1 Sirloin Tip Roast (3.02 lbs)
- 2 Stew Meat Cubed
- 7 Ground Beef







## 7B - \$174

- 1 Top Round Roast (2.90 lbs)
- Short Ribs (233 hs)
  Bone-frince (Roteaks/package)
- 1 Fanks ea 1 Stow Meat Cubed
- 7 Ground Beef
  - **aa b**
- 8B \$161 1 London Broil
- 1 Short Rib (2.81 lbs)
- 1 Sirloin Tip Roast (2.84 lbs)
- 1 Stew Meat Cubed
- 7 Ground Beef







## 12B - \$182

- 1 Brisket (3.86 lbs)
- 1 Bottom Round Roast (3.06 lbs)
- 1 London Broil
- 1 Stew Meat Cubed
- 7 Ground Beef





7 Ground Beef









- ✓ Beef is frozen and vacuum sealed.
- ✓ Each Ground Beef package is approximately 1.3 lbs
- ✓ Ground Beef available \$6/lbz