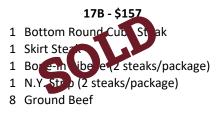

## **Beef Bundles**





## 3B - \$211 \*\*Slow Cooker\*\*

- 1 Brisket (3.49 lb)
- 2 Short Ribs (2.72, 2.59 lbs)
- 1 Sirloin Tip Roast (3.02 lbs)
- 2 Stew Meat Cubed
- 7 Ground Beef







## 7B - \$174

- 1 Top Round Roast (2.90 lbs)
- Short Ribs (233 hs)
  Bone-frince (Roteaks/package)
- 1 Fanks ea 1 Stow Meat Cubed
- 7 Ground Beef
  - **aa b**
- 8B \$161 1 London Broil
- 1 Short Rib (2.81 lbs)
- 1 Sirloin Tip Roast (2.84 lbs)
- 1 Stew Meat Cubed
- 7 Ground Beef







## 12B - \$182

- 1 Brisket (3.86 lbs)
- 1 Bottom Round Roast (3.06 lbs)
- 1 London Broil
- 1 Stew Meat Cubed
- 7 Ground Beef





7 Ground Beef









- ✓ Beef is frozen and vacuum sealed.
- ✓ Each Ground Beef package is approximately 1.3 lbs
- ✓ Ground Beef available \$6/lbz