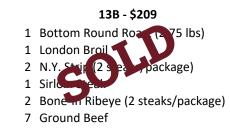

## **Beef Bundles**





## 3B - \$211 \*\*Slow Cooker\*\*

- 1 Brisket (3.49 lb)
- 2 Short Ribs (2.72, 2.59 lbs)
- 1 Sirloin Tip Roast (3.02 lbs)
- 2 Stew Meat Cubed
- 7 Ground Beef







## 7B - \$174

- 1 Top Round Roast (2.90 lbs)
- Short Ribs (233 hs)
  Bone-frince (Roteaks/package)
- 1 Fanks ea 1 Stow Meat Cubed
- 7 Ground Beef
  - **aa b**
- 8B \$161 1 London Broil
- 1 Short Rib (2.81 lbs)
- 1 Sirloin Tip Roast (2.84 lbs)
- 1 Stew Meat Cubed
- 7 Ground Beef







## 12B - \$182

- 1 Brisket (3.86 lbs)
- 1 Bottom Round Roast (3.06 lbs)
- 1 London Broil
- 1 Stew Meat Cubed
- 7 Ground Beef





7 Ground Beef









- ✓ Beef is frozen and vacuum sealed.
- ✓ Each Ground Beef package is approximately 1.3 lbs
- ✓ Ground Beef available \$6/lbz