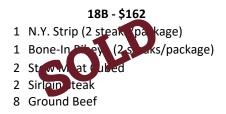

## **Beef Bundles**





## 3B - \$211 \*\*Slow Cooker\*\*

- 1 Brisket (3.49 lb)
- 2 Short Ribs (2.72, 2.59 lbs)
- 1 Sirloin Tip Roast (3.02 lbs)
- 2 Stew Meat Cubed
- 7 Ground Beef







## 7B - \$174

- 1 Top Round Roast (2.90 lbs)
- Short Ribs (233 hs)
  Bone-frince (Roteaks/package)
- 1 Fanks ea 1 Stow Meat Cubed
- 7 Ground Beef
  - **aa b**
- 8B \$161 1 London Broil
- 1 Short Rib (2.81 lbs)
- 1 Sirloin Tip Roast (2.84 lbs)
- 1 Stew Meat Cubed
- 7 Ground Beef







## 12B - \$182

- 1 Brisket (3.86 lbs)
- 1 Bottom Round Roast (3.06 lbs)
- 1 London Broil
- 1 Stew Meat Cubed
- 7 Ground Beef





7 Ground Beef









- ✓ Beef is frozen and vacuum sealed.
- ✓ Each Ground Beef package is approximately 1.3 lbs
- ✓ Ground Beef available \$6/lbz