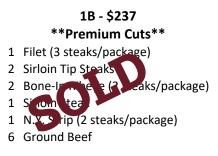

## **Beef Bundles**





## 3B - \$211 \*\*Slow Cooker\*\*

- 1 Brisket (3.49 lb)
- 2 Short Ribs (2.72, 2.59 lbs)
- 1 Sirloin Tip Roast (3.02 lbs)
- 2 Stew Meat Cubed
- 7 Ground Beef







## 7B - \$174

- 1 Top Round Roast (2.90 lbs)
- Short Ribs (233 hs)
  Bone-frince (Roteaks/package)
- 1 Fanks ea 1 Stow Meat Cubed
- 7 Ground Beef
  - **aa b**
- 8B \$161 1 London Broil
- 1 Short Rib (2.81 lbs)
- 1 Sirloin Tip Roast (2.84 lbs)
- 1 Stew Meat Cubed
- 7 Ground Beef







## 12B - \$182

- 1 Brisket (3.86 lbs)
- 1 Bottom Round Roast (3.06 lbs)
- 1 London Broil
- 1 Stew Meat Cubed
- 7 Ground Beef





7 Ground Beef









- ✓ Beef is frozen and vacuum sealed.
- ✓ Each Ground Beef package is approximately 1.3 lbs
- ✓ Ground Beef available \$6/lbz