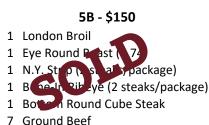

## **Beef Bundles**





## 3B - \$211 \*\*Slow Cooker\*\*

- 1 Brisket (3.49 lb)
- 2 Short Ribs (2.72, 2.59 lbs)
- 1 Sirloin Tip Roast (3.02 lbs)
- 2 Stew Meat Cubed
- 7 Ground Beef







## 7B - \$174

- 1 Top Round Roast (2.90 lbs)
- Short Ribs (233 hs)
  Bone-frince (Roteaks/package)
- 1 Fanks ea 1 Stow Meat Cubed
- 7 Ground Beef
  - **aa b**
- 8B \$161 1 London Broil
- 1 Short Rib (2.81 lbs)
- 1 Sirloin Tip Roast (2.84 lbs)
- 1 Stew Meat Cubed
- 7 Ground Beef







## 12B - \$182

- 1 Brisket (3.86 lbs)
- 1 Bottom Round Roast (3.06 lbs)
- 1 London Broil
- 1 Stew Meat Cubed
- 7 Ground Beef





7 Ground Beef









- ✓ Beef is frozen and vacuum sealed.
- ✓ Each Ground Beef package is approximately 1.3 lbs
- ✓ Ground Beef available \$6/lbz