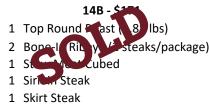

## **Beef Bundles**





## 3B - \$211 \*\*Slow Cooker\*\*

- 1 Brisket (3.49 lb)
- 2 Short Ribs (2.72, 2.59 lbs)
- 1 Sirloin Tip Roast (3.02 lbs)
- 2 Stew Meat Cubed
- 7 Ground Beef







## 7B - \$174

- 1 Top Round Roast (2.90 lbs)
- Short Ribs (233 hs)
  Bone-frince (Roteaks/package)
- 1 Fanks ea 1 Stow Meat Cubed
- 7 Ground Beef
  - **aa b**
- 8B \$161 1 London Broil
- 1 Short Rib (2.81 lbs)
- 1 Sirloin Tip Roast (2.84 lbs)
- 1 Stew Meat Cubed
- 7 Ground Beef







## 12B - \$182

- 1 Brisket (3.86 lbs)
- 1 Bottom Round Roast (3.06 lbs)
- 1 London Broil
- 1 Stew Meat Cubed
- 7 Ground Beef





7 Ground Beef









- ✓ Beef is frozen and vacuum sealed.
- ✓ Each Ground Beef package is approximately 1.3 lbs
- ✓ Ground Beef available \$6/lbz