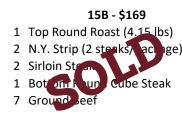

## **Beef Bundles**





## 3B - \$211 \*\*Slow Cooker\*\*

- 1 Brisket (3.49 lb)
- 2 Short Ribs (2.72, 2.59 lbs)
- 1 Sirloin Tip Roast (3.02 lbs)
- 2 Stew Meat Cubed
- 7 Ground Beef







## 7B - \$174

- 1 Top Round Roast (2.90 lbs)
- Short Ribs (233 hs)
  Bone-frince (Roteaks/package)
- 1 Fanks ea 1 Stow Meat Cubed
- 7 Ground Beef
  - **aa b**
- 8B \$161 1 London Broil
- 1 Short Rib (2.81 lbs)
- 1 Sirloin Tip Roast (2.84 lbs)
- 1 Stew Meat Cubed
- 7 Ground Beef







## 12B - \$182

- 1 Brisket (3.86 lbs)
- 1 Bottom Round Roast (3.06 lbs)
- 1 London Broil
- 1 Stew Meat Cubed
- 7 Ground Beef





7 Ground Beef









- ✓ Beef is frozen and vacuum sealed.
- ✓ Each Ground Beef package is approximately 1.3 lbs
- ✓ Ground Beef available \$6/lbz