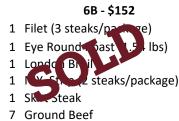

## 7B - \$174

- 1 Top Round Roast (2.90 lbs)
- Short Ribs (233 hs)
  Bone-frince (Roteaks/package)
- 1 Fanks ea 1 Stow Meat Cubed
- 7 Ground Beef
  - **aa b**
- 8B \$161 1 London Broil
- 1 Short Rib (2.81 lbs)
- 1 Sirloin Tip Roast (2.84 lbs)
- 1 Stew Meat Cubed
- 7 Ground Beef