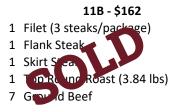

## 7B - \$174

- 1 Top Round Roast (2.90 lbs)
- Short Ribs (233 hs)
  Bone-frince (Roteaks/package)
- 1 Fanks ea 1 Stow Meat Cubed
- 7 Ground Beef
  - **aa b**
- 8B \$161 1 London Broil
- 1 Short Rib (2.81 lbs)
- 1 Sirloin Tip Roast (2.84 lbs)
- 1 Stew Meat Cubed
- 7 Ground Beef