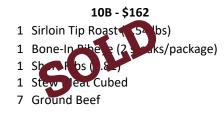

## 7B - \$174

- 1 Top Round Roast (2.90 lbs)
- Short Ribs (233 hs)
  Bone-frince (Roteaks/package)
- 1 Fanks ea 1 Stow Meat Cubed
- 7 Ground Beef
  - **aa b**
- 8B \$161 1 London Broil
- 1 Short Rib (2.81 lbs)
- 1 Sirloin Tip Roast (2.84 lbs)
- 1 Stew Meat Cubed
- 7 Ground Beef