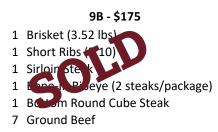

## 7B - \$174

- 1 Top Round Roast (2.90 lbs)
- Short Ribs (233 hs)
  Bone-frince (Roteaks/package)
- 1 Fanks ea 1 Stow Meat Cubed
- 7 Ground Beef
  - **aa b**
- 8B \$161 1 London Broil
- 1 Short Rib (2.81 lbs)
- 1 Sirloin Tip Roast (2.84 lbs)
- 1 Stew Meat Cubed
- 7 Ground Beef