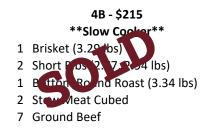

## **Beef Bundles**





## 3B - \$211 \*\*Slow Cooker\*\*

- 1 Brisket (3.49 lb)
- 2 Short Ribs (2.72, 2.59 lbs)
- 1 Sirloin Tip Roast (3.02 lbs)
- 2 Stew Meat Cubed
- 7 Ground Beef







## 7B - \$174

- 1 Top Round Roast (2.90 lbs)
- Short Ribs (233 hs)
  Bone-frince (Roteaks/package)
- 1 Fanks ea 1 Stow Meat Cubed
- 7 Ground Beef
  - **aa b**
- 8B \$161 1 London Broil
- 1 Short Rib (2.81 lbs)
- 1 Sirloin Tip Roast (2.84 lbs)
- 1 Stew Meat Cubed
- 7 Ground Beef







## 12B - \$182

- 1 Brisket (3.86 lbs)
- 1 Bottom Round Roast (3.06 lbs)
- 1 London Broil
- 1 Stew Meat Cubed
- 7 Ground Beef





7 Ground Beef









- ✓ Beef is frozen and vacuum sealed.
- ✓ Each Ground Beef package is approximately 1.3 lbs
- ✓ Ground Beef available \$6/lbz