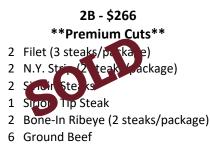

## **Beef Bundles**





## 3B - \$211 \*\*Slow Cooker\*\*

- 1 Brisket (3.49 lb)
- 2 Short Ribs (2.72, 2.59 lbs)
- 1 Sirloin Tip Roast (3.02 lbs)
- 2 Stew Meat Cubed
- 7 Ground Beef







## 7B - \$174

- 1 Top Round Roast (2.90 lbs)
- Short Ribs (233 hs)
  Bone-frince (Roteaks/package)
- 1 Fanks ea 1 Stow Meat Cubed
- 7 Ground Beef
  - **aa b**
- 8B \$161 1 London Broil
- 1 Short Rib (2.81 lbs)
- 1 Sirloin Tip Roast (2.84 lbs)
- 1 Stew Meat Cubed
- 7 Ground Beef







## 12B - \$182

- 1 Brisket (3.86 lbs)
- 1 Bottom Round Roast (3.06 lbs)
- 1 London Broil
- 1 Stew Meat Cubed
- 7 Ground Beef





7 Ground Beef









- ✓ Beef is frozen and vacuum sealed.
- ✓ Each Ground Beef package is approximately 1.3 lbs
- ✓ Ground Beef available \$6/lbz