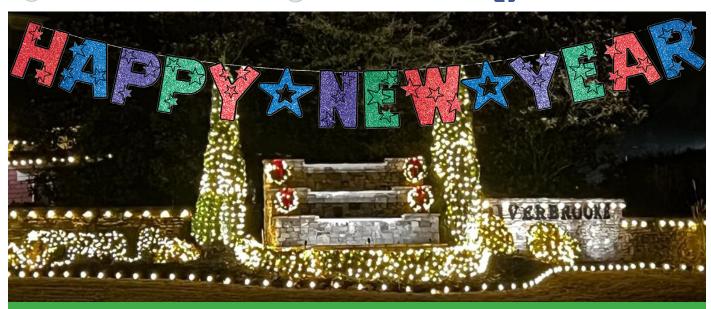

## Current Projects

- ► Mulch spread completed on 11/13
- ✓ Installed Pine Straw in all common areas 11/16
- Focus Lights / Receptacles are installed on all 3 sides of the neighborhood
- Christmas lights installed on all 3 sides of the neighborhood. We bought the lights from the installer, from next year, just install only
- New Management company
  Beacon Management Services
  starts their services from 1st
  Jan 2024. Additional features
  SMS(Text Message) support, 16
  visits to the community, 12 visits
  to cover everything and 4 visits
  to monitor Common areas for
  contractor works.
- Artificial Grass Installed at the Club House area
- Security Cameras Installed at Nichols Drive 3rd entrance side
- Landscaping works started by Blue Brothers (from 1st December)
- Winter Flower Beds installed, Deer nets installed for the flower beds.
- Riverbrooke Website Updates (ongoing)