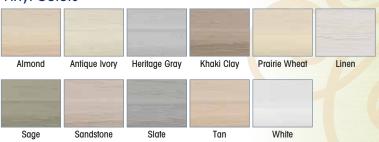

Trim: Red • Red Tin Roof



10' x 16' Victorian Color: White • Trim: White • Shingles: Charcoal



12' x 20' • Vinyl • Optional Transom Dormer Color: White • Trim: Green • Shingles: Charcoal



10' x 18' • Lapboard Color: Honey Gold Stain Trim: Avocado Green • Shingles: Charcoal





Interior View of Sun Room



6' x 8' • T1-11 • Playhouse Color: Navajo White • Trim: White Shingles: Black









County Brown Natural Cedar Weavercraft Mushroom

## Stain Colors — Lap Board







**Shingle Colors** 





Light Brown



Light Gray





Red



Sage



Special Brown



Tan







Driftwood



Honey Gold



Hunter Green

Super White

Dual Black

Navajo White

**Dual Gray** 



Vintage Green

National Blue Aged Redwood

White

Driftwood

Colors may not match

Trim Coil



### **Vinyl Colors**



#### **Vinyl Shutter Colors**



### **Options**