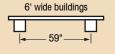

#### **Construction Specs**

4 x 4 pressure–treated timbers form the runners: two for 6' wide buildings, three for 8' wides, and five for 10', 12' and 14' wide buildings.

Floor joists, wall studding and rafters are constructed using lumber spaced 16" on center. Floors are covered with 5/8" flooring. Walls are covered with your choice of either 1/2" sheathing and vinyl siding or 1/2" T1-11 siding. Roof trusses are designed to give maximum headroom over most of the floor area. The roof consists of 1/2" sheathing covered with architectural asphalt shingles.