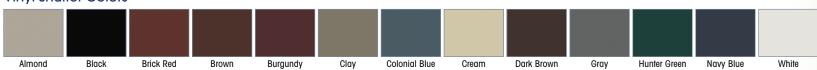

16' Victorian Color: White • Trim: White • Shingles: Charcoal



12' x 20' • Vinyl • Optional Transom Dormer Color: White • Trim: Green • Shingles: Charcoal



10' x 18' • Lapboard Color: Honey Gold Stain Trim: Avocado Green • Shingles: Charcoal





Interior View of Sun Room



6' x 8' • T1-11 • Playhouse Color: Navajo White • Trim: White Shingles: Black









County Brown Natural Cedar Weavercraft Mushroom

## Stain Colors — Lap Board







**Shingle Colors** 





Light Brown



Light Gray





Red



Sage



Special Brown



Tan







Driftwood



Honey Gold



Hunter Green

Super White

Dual Black

Navajo White

**Dual Gray** 



Vintage Green

National Blue Aged Redwood

White

Driftwood

Colors may not match

Trim Coil



### **Vinyl Colors**



#### **Vinyl Shutter Colors**



### **Options**