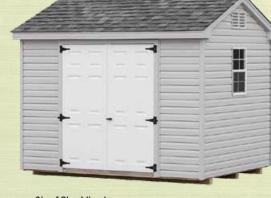

8' x 12' • T1-11 • 4' Walls Color: Clay Trim: Avocado Shingles: Weatherwood

12' x 16' • T1-11 • 5' Walls Color: Ronks Gray Trim: White Shingles: Dual Gray

10' x 12' • T1-11 • 6'-4" Walls Color: Red Trim: White Shingles: Black