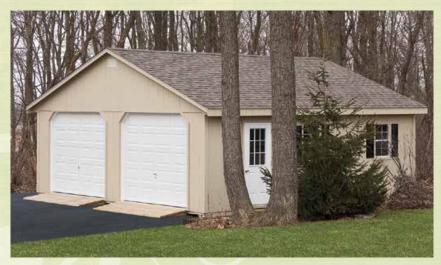

24' x 28' • 11-11 • 2-Car Garage Color: Almond • Trim: Almond • Shingles: Weatherwood

20' x 24' • Vinyl • Optional Dormer with 1-Car Garage Color: Prairie Wheat • Trim: White • Shingles: Weatherwood

14' x 30' • T1-11 • 1-Car Garage Color: Clay • Trim: Avocado • Shingles: Weatherwood