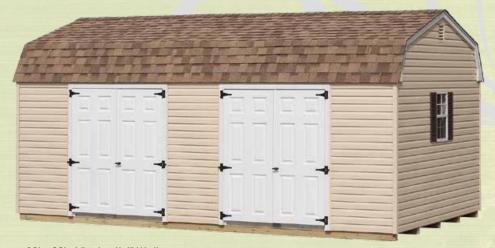

12' x 24' • Vinyl • Optional Dormer Color: White • Trim: Almond • Shingles: Dual Brown

12' x 16' • Board & Batten Color: Plain • Shingles: Dual Brown

12' x 24' • T1-11 Color: Navajo White • Trim: Black • Shingles: Slate