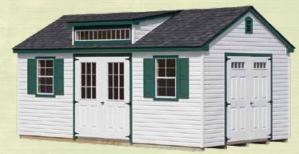

12' x 16' • Vinyl • Optional Tin Roof Color: White • Trim: Red • Red Tin Roof

10' x 16' Victorian Color: White • Trim: White • Shingles: Charcoal

12' x 20' • Vinyl • Optional Transom Dormer Color: White • Trim: Green • Shingles: Charcoal