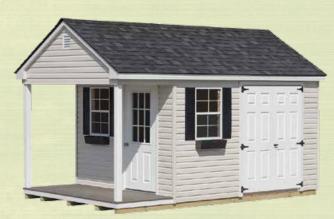

We also custom build two car garages.

If your building cannot be delivered fully assembled, we will build on-site at an additional cost.

8' x 10' • T1-11 Color: Tan Trim: Chestnut Brown Shingles: Slate

10' x 16' • Vinyl with 4' Porch Color: Classic Linen Trim: White Shingles: Black