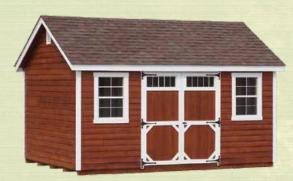

10' x 14' • T1-11 Deluxe • 6'-4" Walls Color: Chestnut Brown Trim: Navajo Shingles: Earthtone Cedar

12' x 20' • Vinyl • 6'-4" Walls Color: Sandstone Trim: White Shingles: Earthtone Cedar

12' x 16' • T1-11 Color: Buckskin Trim: Red Shingles: Dual Brown