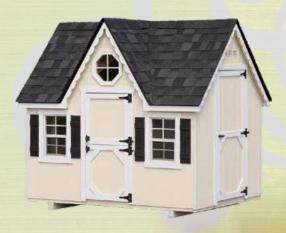

10' x 18' • Lapboard Color: Honey Gold Stain Trim: Avocado Green • Shingles: Charcoal

Interior View of Sun Room

6' x 8' • T1-11 • Playhouse Color: Navajo White • Trim: White Shingles: Black

County Brown Natural Cedar Weavercraft Mushroom