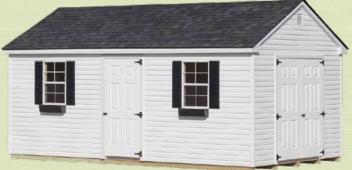

12' x 20' • Vinyl Color: White Trim: White Shingles: Black

8' x 10' • Vinyl Color: Heritage Gray Trim: Heritage Gray Shingles: Slate

12' x 16' • T1-11 Color: Buckskin Trim: White Shingles: Earthtone Cedar