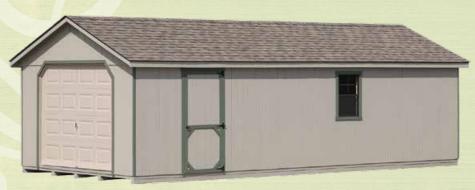

24' x 28' • 11-11 • 2-Car Garage Color: Almond • Trim: Almond • Shingles: Weatherwood

20' x 24' • Vinyl • Optional Dormer with 1-Car Garage Color: Prairie Wheat • Trim: White • Shingles: Weatherwood

14' x 30' • T1-11 • 1-Car Garage Color: Clay • Trim: Avocado • Shingles: Weatherwood