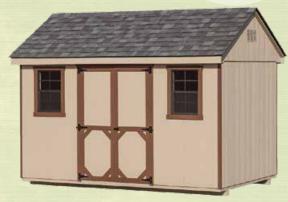

8' x 12' • T1-11 • 4' Walls Color: Clay Trim: Avocado Shingles: Weatherwood

12' x 16' • T1-11 • 5' Walls Color: Ronks Gray Trim: White Shingles: Dual Gray

10' x 12' • T1-11 • 6'-4" Walls Color: Red Trim: White Shingles: Black