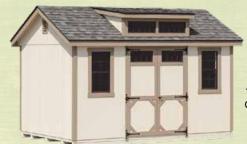

12' x 16' • Vinyl • Optional Tin Roof Color: White • Trim: Red • Red Tin Roof

10' x 16' Victorian Color: White • Trim: White • Shingles: Charcoal

12' x 20' • Vinyl • Optional Transom Dormer Color: White • Trim: Green • Shingles: Charcoal