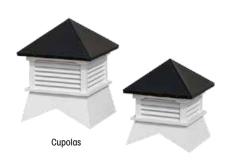

White • Trim: White • Shingles: Charcoal



12' x 20' • Vinyl • Optional Transom Dormer Color: White • Trim: Green • Shingles: Charcoal



10' x 18' • Lapboard Color: Honey Gold Stain Trim: Avocado Green • Shingles: Charcoal





Interior View of Sun Room



6' x 8' • T1-11 • Playhouse Color: Navajo White • Trim: White Shingles: Black









County Brown Natural Cedar Weavercraft Mushroom

## Stain Colors — Lap Board







**Shingle Colors** 





Light Brown



Light Gray





Red



Sage



Special Brown



Tan







Driftwood



Honey Gold



Hunter Green

Super White

Dual Black

Navajo White

**Dual Gray** 



Vintage Green

National Blue Aged Redwood

White

Driftwood

Colors may not match

Trim Coil



### **Vinyl Colors**



#### **Vinyl Shutter Colors**



### **Options**