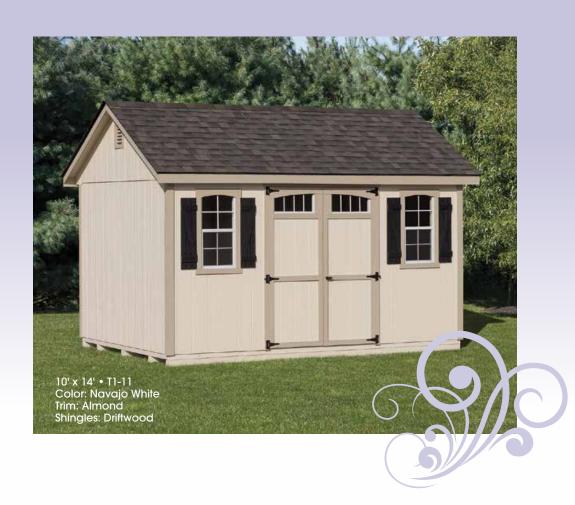

10' x 16' • T1-11 Color: Sage Trim: White Shingles: Charcoal

10' x 18' • T1-11 • Optional Tin Roof Color: Tan Trim: White Red Tin Roof

10' x 14' • T1-11 • Shown with Optional Door Color Color: Clay Trim: Navajo White Shingles: Weatherwood