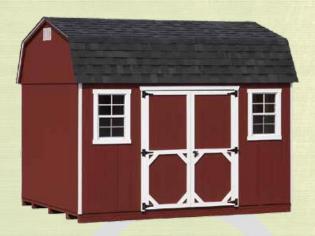

8' x 12' • T1-11 • 4' Walls Color: Clay Trim: Avocado Shingles: Weatherwood

12' x 16' • T1-11 • 5' Walls Color: Ronks Gray Trim: White Shingles: Dual Gray

10' x 12' • T1-11 • 6'-4" Walls Color: Red Trim: White Shingles: Black