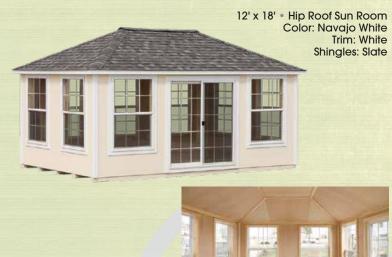

10' x 18' • Lapboard Color: Honey Gold Stain Trim: Avocado Green • Shingles: Charcoal

Interior View of Sun Room

6' x 8' • T1-11 • Playhouse Color: Navajo White • Trim: White Shingles: Black

County Brown Natural Cedar Weavercraft Mushroom