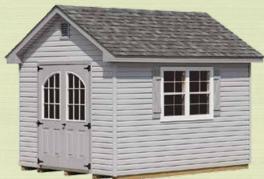

10' x 12' • Vinyl • Shown with Optional Glass Doors Color: Heritage Gray Trim: Heritage Gray Shingles: Slate

12' x 16' • Lap Board • Optional Stain Colors Color: Mahogany Trim: White

Shingles: Aged Redwood