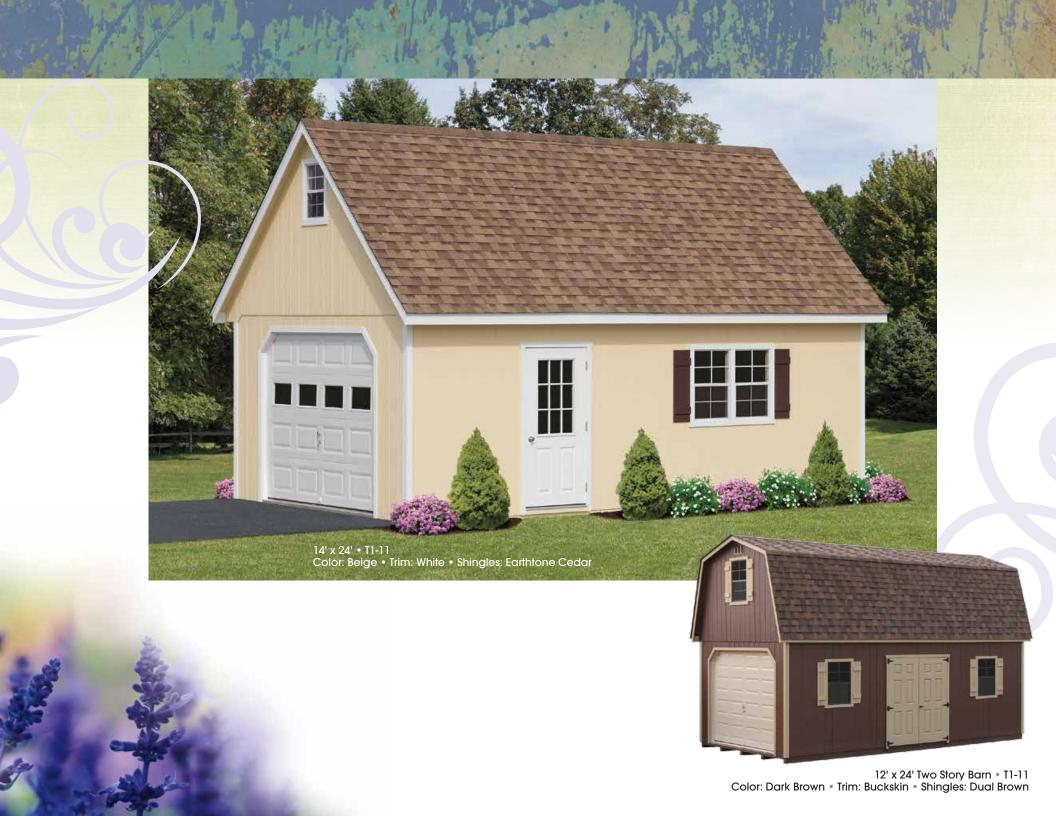

24' x 28' • 11-11 • 2-Car Garage Color: Almond • Trim: Almond • Shingles: Weatherwood

20' x 24' • Vinyl • Optional Dormer with 1-Car Garage Color: Prairie Wheat • Trim: White • Shingles: Weatherwood

14' x 30' • T1-11 • 1-Car Garage Color: Clay • Trim: Avocado • Shingles: Weatherwood