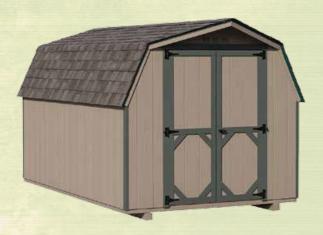

10' x 14' • T1-11 Deluxe • 6'-4" Walls Color: Chestnut Brown Trim: Navajo Shingles: Earthtone Cedar

12' x 20' • Vinyl • 6'-4" Walls Color: Sandstone Trim: White Shingles: Earthtone Cedar

12' x 16' • T1-11 Color: Buckskin Trim: Red Shingles: Dual Brown