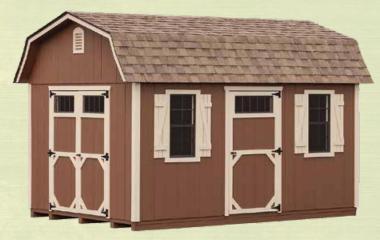

10' x 14' • T1-11 Deluxe • 6'-4" Walls Color: Chestnut Brown Trim: Navajo Shingles: Earthtone Cedar

12' x 20' • Vinyl • 6'-4" Walls Color: Sandstone Trim: White Shingles: Earthtone Cedar

12' x 16' • T1-11 Color: Buckskin Trim: Red Shingles: Dual Brown