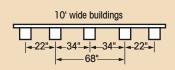

#### **Construction Specs**

4 x 4 pressure–treated timbers form the runners: two for 6' wide buildings, three for 8' wides, and five for 10', 12' and 14' wide buildings.

Floor joists, wall studding and rafters are constructed using lumber spaced 16" on center. Floors are covered with 5/8" flooring. Walls are covered with your choice of either 1/2" sheathing and vinyl siding or 1/2" T1-11 siding. Roof trusses are designed to give maximum headroom over most of the floor area. The roof consists of 1/2" sheathing covered with architectural asphalt shingles.