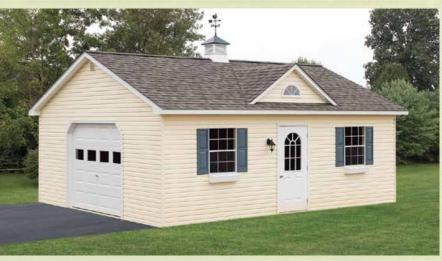

24' x 28' • 11-11 • 2-Car Garage Color: Almond • Trim: Almond • Shingles: Weatherwood

20' x 24' • Vinyl • Optional Dormer with 1-Car Garage Color: Prairie Wheat • Trim: White • Shingles: Weatherwood

14' x 30' • T1-11 • 1-Car Garage Color: Clay • Trim: Avocado • Shingles: Weatherwood