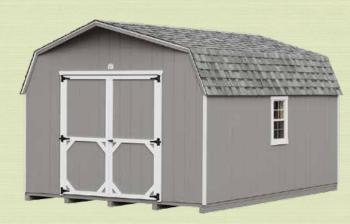

8' x 12' • T1-11 • 4' Walls Color: Clay Trim: Avocado Shingles: Weatherwood

12' x 16' • T1-11 • 5' Walls Color: Ronks Gray Trim: White Shingles: Dual Gray

10' x 12' • T1-11 • 6'-4" Walls Color: Red Trim: White Shingles: Black