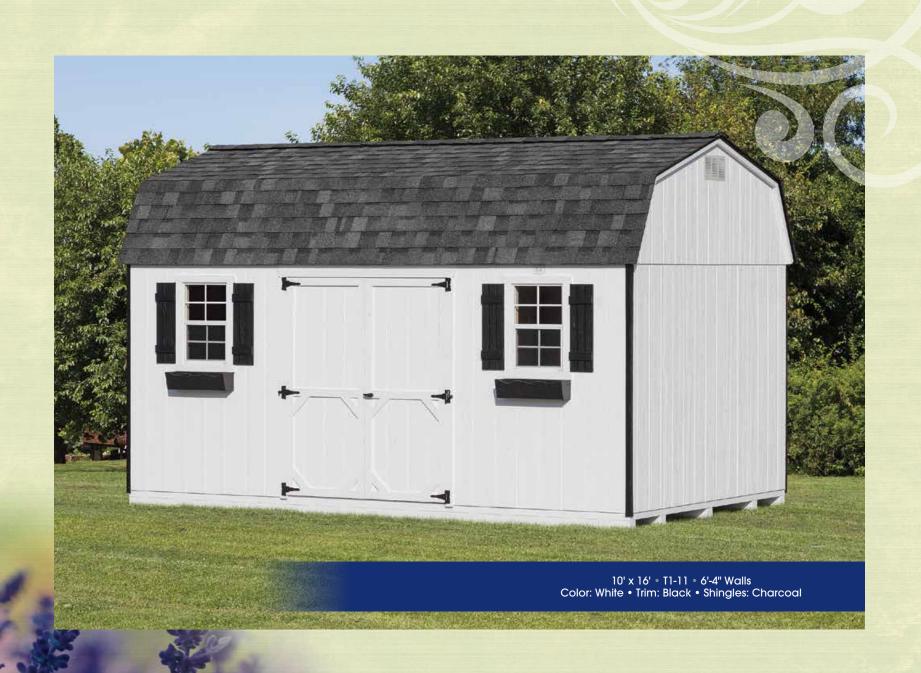

10' x 16' • T1-11 Color: Sage Trim: White Shingles: Charcoal

10' x 18' • T1-11 • Optional Tin Roof Color: Tan Trim: White Red Tin Roof

10' x 14' • T1-11 • Shown with Optional Door Color Color: Clay Trim: Navajo White Shingles: Weatherwood