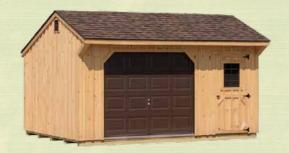

24' x 28' • 11-11 • 2-Car Garage Color: Almond • Trim: Almond • Shingles: Weatherwood

20' x 24' • Vinyl • Optional Dormer with 1-Car Garage Color: Prairie Wheat • Trim: White • Shingles: Weatherwood

14' x 30' • T1-11 • 1-Car Garage Color: Clay • Trim: Avocado • Shingles: Weatherwood