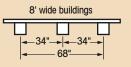

#### **Construction Specs**

4 x 4 pressure–treated timbers form the runners: two for 6' wide buildings, three for 8' wides, and five for 10', 12' and 14' wide buildings.

Floor joists, wall studding and rafters are constructed using lumber spaced 16" on center. Floors are covered with 5/8" flooring. Walls are covered with your choice of either 1/2" sheathing and vinyl siding or 1/2" T1-11 siding. Roof trusses are designed to give maximum headroom over most of the floor area. The roof consists of 1/2" sheathing covered with architectural asphalt shingles.