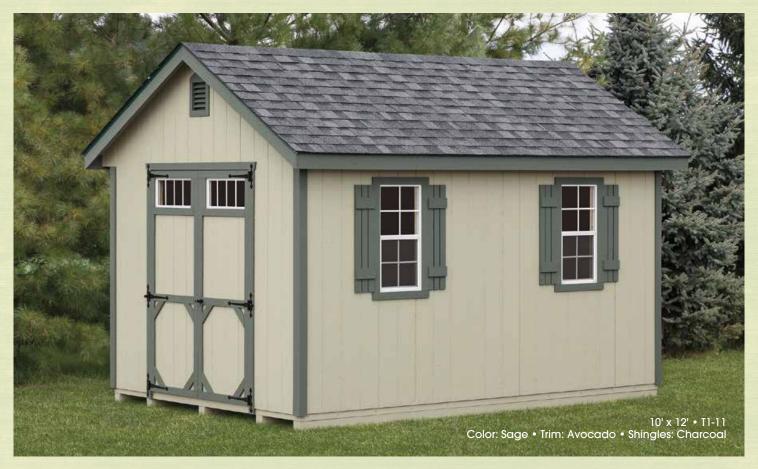

8' x 12' • T1-11 • 4' Walls Color: Clay Trim: Avocado Shingles: Weatherwood

12' x 16' • T1-11 • 5' Walls Color: Ronks Gray Trim: White Shingles: Dual Gray

10' x 12' • T1-11 • 6'-4" Walls Color: Red Trim: White Shingles: Black