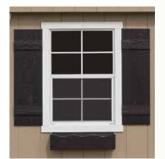

te • Trim: White • Shingles: Charcoal



12' x 20' • Vinyl • Optional Transom Dormer Color: White • Trim: Green • Shingles: Charcoal



10' x 18' • Lapboard Color: Honey Gold Stain Trim: Avocado Green • Shingles: Charcoal





Interior View of Sun Room



6' x 8' • T1-11 • Playhouse Color: Navajo White • Trim: White Shingles: Black









County Brown Natural Cedar Weavercraft Mushroom

## Stain Colors — Lap Board







**Shingle Colors** 





Light Brown



Light Gray





Red



Sage



Special Brown



Tan







Driftwood



Honey Gold



Hunter Green

Super White

Dual Black

Navajo White

**Dual Gray** 



Vintage Green

National Blue Aged Redwood

White

Driftwood

Colors may not match

Trim Coil



### **Vinyl Colors**



#### **Vinyl Shutter Colors**



### **Options**