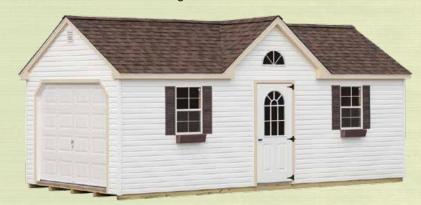

24' x 28' • 11-11 • 2-Car Garage Color: Almond • Trim: Almond • Shingles: Weatherwood

20' x 24' • Vinyl • Optional Dormer with 1-Car Garage Color: Prairie Wheat • Trim: White • Shingles: Weatherwood

14' x 30' • T1-11 • 1-Car Garage Color: Clay • Trim: Avocado • Shingles: Weatherwood