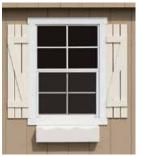

hite • Trim: White • Shingles: Charcoal



12' x 20' • Vinyl • Optional Transom Dormer Color: White • Trim: Green • Shingles: Charcoal



10' x 18' • Lapboard Color: Honey Gold Stain Trim: Avocado Green • Shingles: Charcoal





Interior View of Sun Room



6' x 8' • T1-11 • Playhouse Color: Navajo White • Trim: White Shingles: Black









County Brown Natural Cedar Weavercraft Mushroom

## Stain Colors — Lap Board







**Shingle Colors** 





Light Brown



Light Gray





Red



Sage



Special Brown



Tan







Driftwood



Honey Gold



Hunter Green

Super White

Dual Black

Navajo White

**Dual Gray** 



Vintage Green

National Blue Aged Redwood

White

Driftwood

Colors may not match

Trim Coil



### **Vinyl Colors**



#### **Vinyl Shutter Colors**



### **Options**