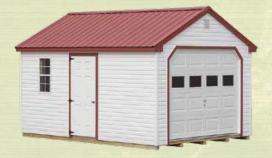

24' x 28' • 11-11 • 2-Car Garage Color: Almond • Trim: Almond • Shingles: Weatherwood

20' x 24' • Vinyl • Optional Dormer with 1-Car Garage Color: Prairie Wheat • Trim: White • Shingles: Weatherwood

14' x 30' • T1-11 • 1-Car Garage Color: Clay • Trim: Avocado • Shingles: Weatherwood