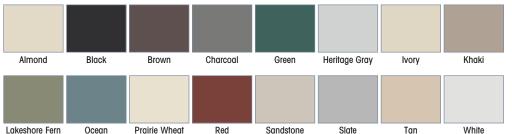

Tin Roof Color: White • Trim: Red • Red Tin Roof



10' x 16' Victorian Color: White • Trim: White • Shingles: Charcoal



12' x 20' • Vinyl • Optional Transom Dormer Color: White • Trim: Green • Shingles: Charcoal



10' x 18' • Lapboard Color: Honey Gold Stain Trim: Avocado Green • Shingles: Charcoal





Interior View of Sun Room



6' x 8' • T1-11 • Playhouse Color: Navajo White • Trim: White Shingles: Black









County Brown Natural Cedar Weavercraft Mushroom

## Stain Colors — Lap Board







**Shingle Colors** 





Light Brown



Light Gray





Red



Sage



Special Brown



Tan







Driftwood



Honey Gold



Hunter Green

Super White

Dual Black

Navajo White

**Dual Gray** 



Vintage Green

National Blue Aged Redwood

White

Driftwood

Colors may not match

Trim Coil



### **Vinyl Colors**



#### **Vinyl Shutter Colors**



### **Options**