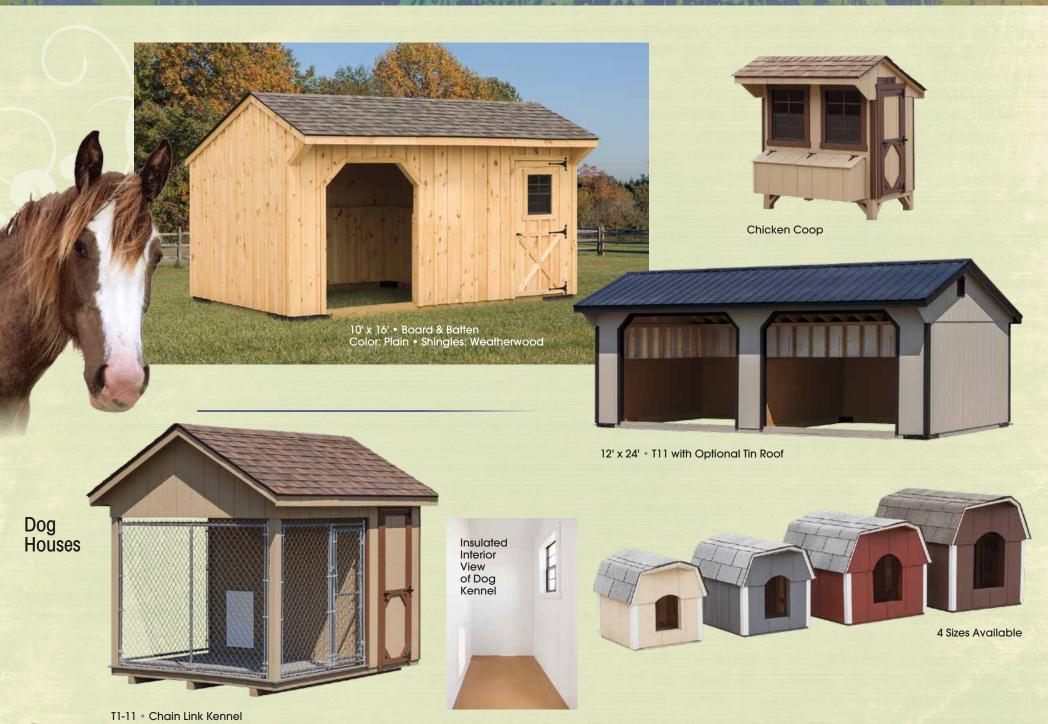

12' x 24' • Vinyl • Optional Dormer Color: White • Trim: Almond • Shingles: Dual Brown

12' x 16' • Board & Batten Color: Plain • Shingles: Dual Brown

12' x 24' • T1-11 Color: Navajo White • Trim: Black • Shingles: Slate