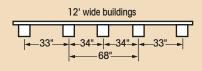

#### **Construction Specs**

4 x 4 pressure–treated timbers form the runners: two for 6' wide buildings, three for 8' wides, and five for 10', 12' and 14' wide buildings.

Floor joists, wall studding and rafters are constructed using lumber spaced 16" on center. Floors are covered with 5/8" flooring. Walls are covered with your choice of either 1/2" sheathing and vinyl siding or 1/2" T1-11 siding. Roof trusses are designed to give maximum headroom over most of the floor area. The roof consists of 1/2" sheathing covered with architectural asphalt shingles.