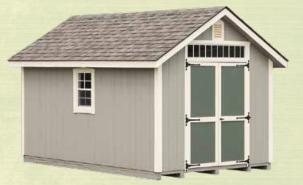

We also custom build two car garages.

If your building cannot be delivered fully assembled, we will build on-site at an additional cost.

8' x 10' • T1-11 Color: Tan Trim: Chestnut Brown Shingles: Slate

10' x 16' • Vinyl with 4' Porch Color: Classic Linen Trim: White Shingles: Black