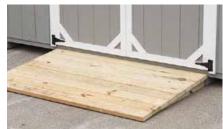

r: White • Trim: White • Shingles: Charcoal



12' x 20' • Vinyl • Optional Transom Dormer Color: White • Trim: Green • Shingles: Charcoal



10' x 18' • Lapboard Color: Honey Gold Stain Trim: Avocado Green • Shingles: Charcoal





Interior View of Sun Room



6' x 8' • T1-11 • Playhouse Color: Navajo White • Trim: White Shingles: Black









County Brown Natural Cedar Weavercraft Mushroom

## Stain Colors — Lap Board







**Shingle Colors** 





Light Brown



Light Gray





Red



Sage



Special Brown



Tan







Driftwood



Honey Gold



Hunter Green

Super White

Dual Black

Navajo White

**Dual Gray** 



Vintage Green

National Blue Aged Redwood

White

Driftwood

Colors may not match

Trim Coil



### **Vinyl Colors**



#### **Vinyl Shutter Colors**



### **Options**