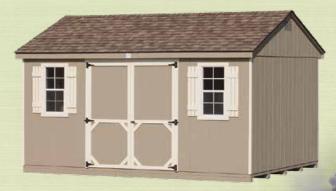

10' x 14' • T1-11 Deluxe • 6'-4" Walls Color: Chestnut Brown Trim: Navajo Shingles: Earthtone Cedar

12' x 20' • Vinyl • 6'-4" Walls Color: Sandstone Trim: White Shingles: Earthtone Cedar

12' x 16' • T1-11 Color: Buckskin Trim: Red Shingles: Dual Brown