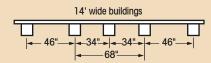

#### **Construction Specs**

4 x 4 pressure–treated timbers form the runners: two for 6' wide buildings, three for 8' wides, and five for 10', 12' and 14' wide buildings.

Floor joists, wall studding and rafters are constructed using lumber spaced 16" on center. Floors are covered with 5/8" flooring. Walls are covered with your choice of either 1/2" sheathing and vinyl siding or 1/2" T1-11 siding. Roof trusses are designed to give maximum headroom over most of the floor area. The roof consists of 1/2" sheathing covered with architectural asphalt shingles.