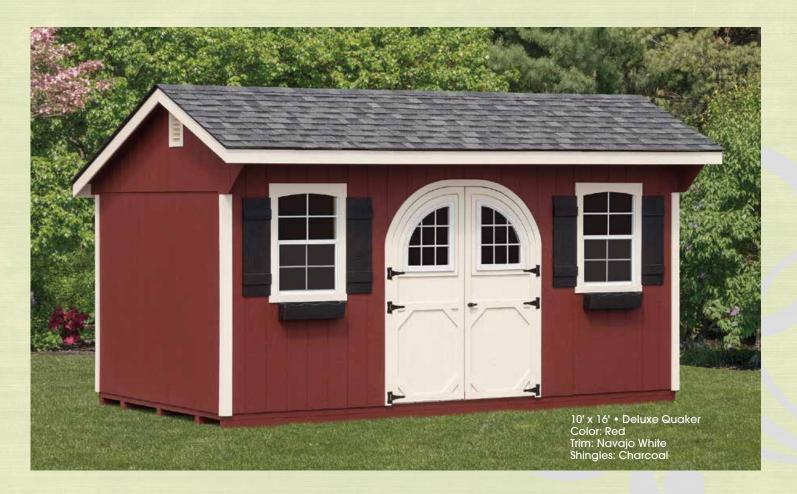

10' x 16' • T1-11 Color: Sage Trim: White Shingles: Charcoal

10' x 18' • T1-11 • Optional Tin Roof Color: Tan Trim: White Red Tin Roof

10' x 14' • T1-11 • Shown with Optional Door Color Color: Clay Trim: Navajo White Shingles: Weatherwood