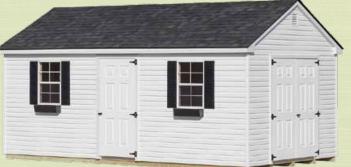

10' x 14' • T1-11 Deluxe • 6'-4" Walls Color: Chestnut Brown Trim: Navajo Shingles: Earthtone Cedar

12' x 20' • Vinyl • 6'-4" Walls Color: Sandstone Trim: White Shingles: Earthtone Cedar

12' x 16' • T1-11 Color: Buckskin Trim: Red Shingles: Dual Brown