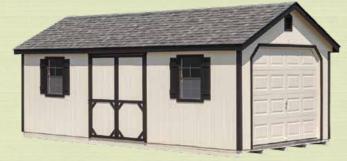

24' x 28' • 11-11 • 2-Car Garage Color: Almond • Trim: Almond • Shingles: Weatherwood

20' x 24' • Vinyl • Optional Dormer with 1-Car Garage Color: Prairie Wheat • Trim: White • Shingles: Weatherwood

14' x 30' • T1-11 • 1-Car Garage Color: Clay • Trim: Avocado • Shingles: Weatherwood