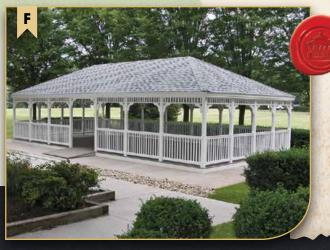

#### G - 16' VINYL OCTAGON

Almond Vinyl • Colonial Style • Cupola Pagoda Roof • Turned Posts • Victorian Braces Benches • Screens • Scroll Braces in Screen Door No Floor • Scalloped Awnings • Red Rubber Slate Shingles