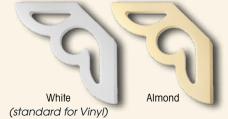

#### **CHOOSE YOUR COLOR**

Wood Stain Colors - Includes water repellent. Natural - No Stain (standard for wood)

Vinyl **Colors** 