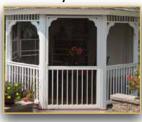

#### VINYL QUALITY FEATURES

Our standard vinyl gazebos are made of pressure-treated southern yellow pine covered with vinyl. Our heavy-duty floor consists of double 2x6 joists and 1" thick maintenance-free composite decking boards. The posts are constructed of a white vinyl 4x4 sleeve with a solid wood core, they support 36" high rails as standard. They come with arched corner braces and 6" top spindles. The roof is built with double rafters, and sheeted with beautiful 1x6 tongue & groove boards covered with roofing paper and architectural asphalt shingles. The underside of the roof is coated with a rich mahogany stain for a beautiful hardwood appearance.

### Maintenance-Tree

1" Thick Composite Decking

Composite decking means there's no need to paint or stain your decking. Long-lasting color matched composite screws hold your decking in place.

### Beauty

**Seamless Corner Caps** 

Give the base of your gazebo a seamless look and high quality finish.

### Stability

9" Stabilizing Screws

This hidden, but very important part ties the roof and braces together for added lateral strength.

#### Endurance

**Reinforced Vinyl Posts** 

These posts give the structure the rigidity needed to weather all the seasons.