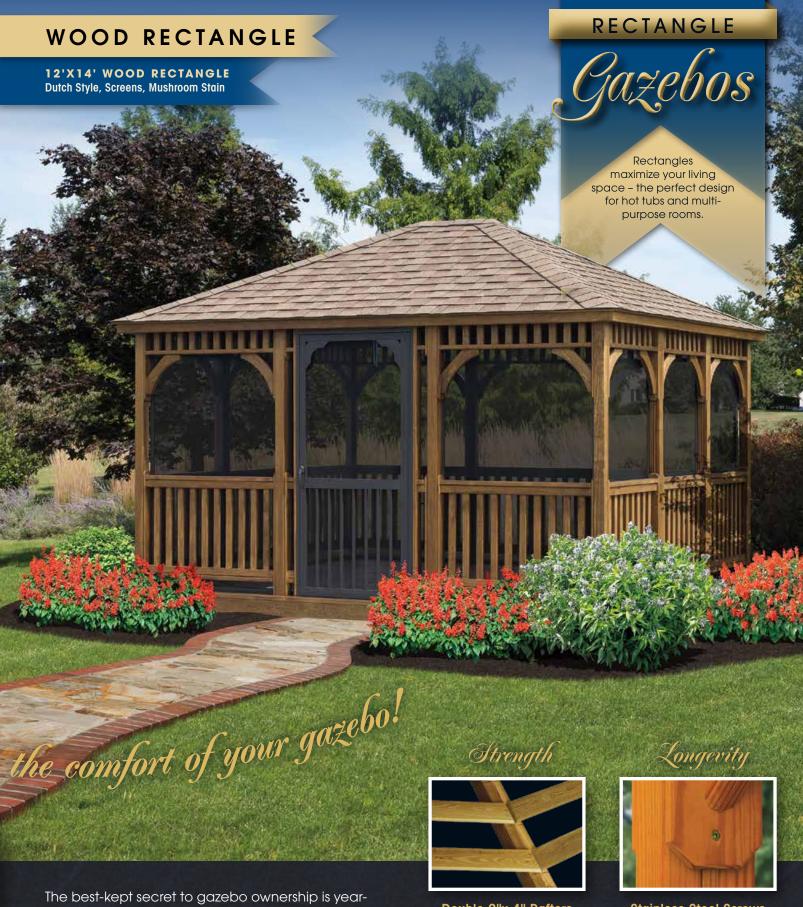

# gazebos

Ovals provide a traditional look with the added benefit of a more spacious interior. Oval gazebos accommodate more guests with additional seating room.

### VINYL RECTANGLE

14'X20' VINYL RECTANGLE Country Style

Watch the leaves fall with a warm mug of apple cider on a crisp autumn day. Surround yourself by nature and rejuvenate your spirit. Take a mini-vacation right when you need it most of all from the comfort of your gazebo.

and elements.

round enjoyment. Don't walk away from your gazebo when summer ends. Our custom screens, VinyLite window systems, and electrical packages provide you with a unique, multi-season family room.