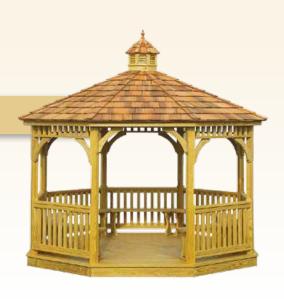

THE HEART OF AMERICAN CHARM

REDISCOVER
Outdoor Living

#### REDISCOVER

the pleasures of outdoor living in your own backyard.

rom coast to coast, gazebos grace village greens, the backyards of country farmhouses, and the gardens of grand estates. They remind us of a simpler time – an era when we enjoyed the pleasures of life more and worried a lot less.

Explore our handcrafted gazebos and you'll feel the difference. Just one look and you'll be transported back in time. Close your eyes and you might hear the sounds of a brass band playing from gazebo steps on a sunny 4th of July. Catch a whiff of homemade apple pie cooling on a nearby windowsill. Bring one of these classic gazebos home today and rediscover outdoor living.

#### WOOD QUALITY FEATURES

Our standard wood gazebos are made of pressure-treated southern yellow pine. Our heavy-duty floor consists of double 2x6 joists and solid 2x6 wood decking boards. The 4x4 posts are laminated as standard, and support 36" high hand railings. They come with arched corner braces and 6" top spindles. The roof is built with double rafters, and sheeted with beautiful 1x6 tongue & groove boards, covered with roofing paper and architectural asphalt shingles.