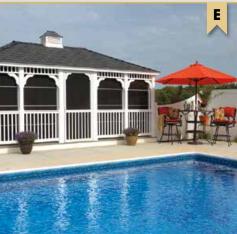

### COMMERCIAL GAZEBO GALLERY Make your next event

A - 20'X28' VINYL OVAL
Colonial Style • Cupola with Custom Weather Vane Pagoda Roof • No Floor • Benches

B - 16'X32' VINYL OVAL
Colonial Style • Custom Copper Top Cupola and Weather Vane • Pagoda Roof Turned Posts • Victorian Braces • Screens • Custom Double Doors

### the talk of the town!

Our large commercial-sized gazebos offer a welcome setting for large family reunions, receptions, and town events.

Provide an incomparable venue that your guests will talk about for months to come.