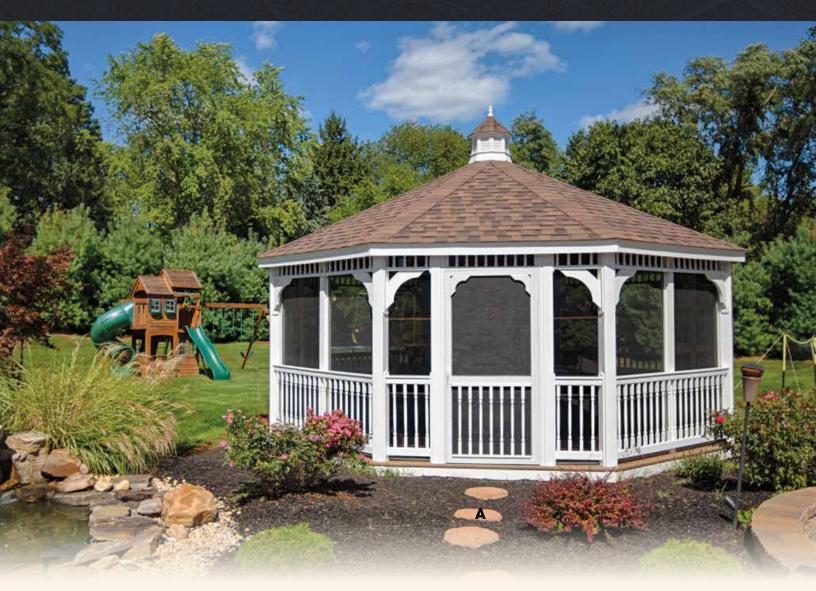

## OCTAGON GAZEBO GALLERY Selight the gardener

A - 18' VINYL OCTAGON Colonial Style • Cupola • Windows B - 12' WOOD OCTAGON

New England Style • Cupola • Composite Decking Victorian Braces • Mushroom Stain