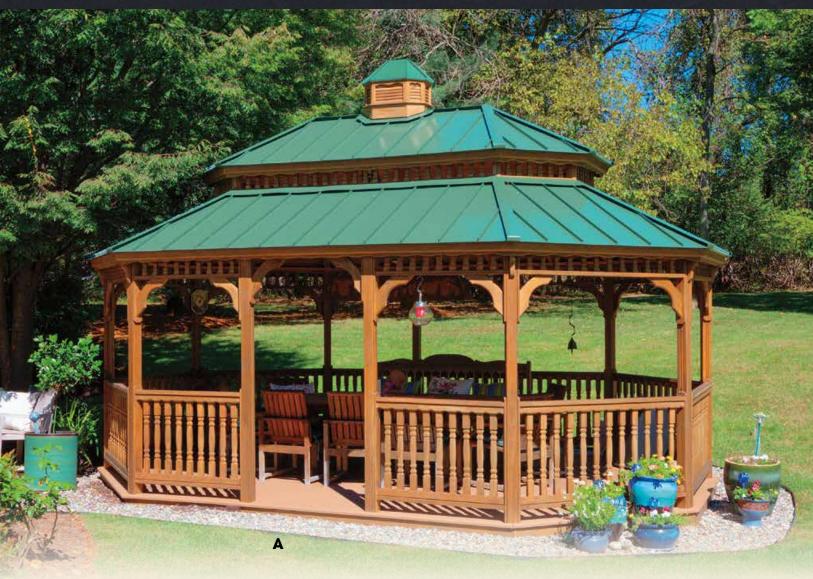

## OCTAGON GAZEBO GALLERY Selight the gardener

A - 18' VINYL OCTAGON Colonial Style • Cupola • Windows B - 12' WOOD OCTAGON

New England Style • Cupola • Composite Decking Victorian Braces • Mushroom Stain