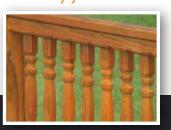

### Stability

**Laminated Posts** 

Our laminated posts resist checking and add strength while giving your gazebo a custom look.

Supportive

**Heavy-Duty Railings** 

The railings on your gazebo are built to last! We utilize heavy-duty lumber to resist wear and vandalism.