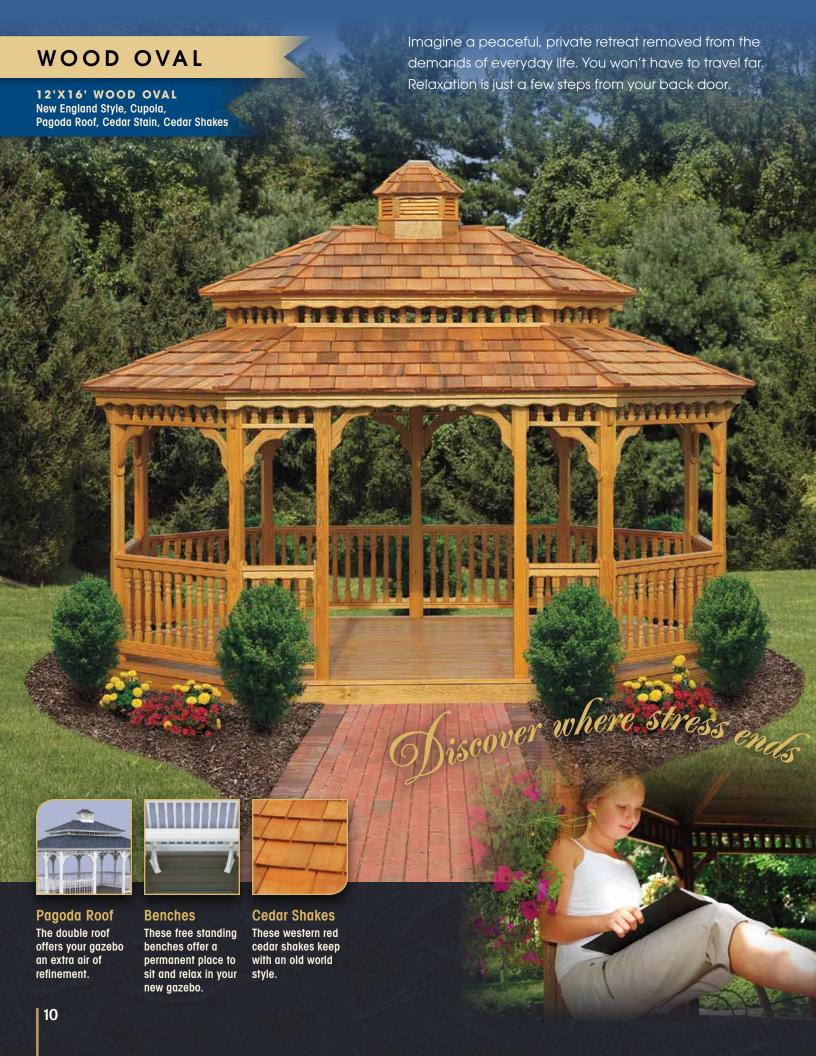

#### VINYL OVAL

12'X18' VINYL OVAL Colonial Style, Cupola, Pagoda Roof, Benches

# gazebos

Ovals provide a traditional look with the added benefit of a more spacious interior. Oval gazebos accommodate more guests with additional seating room.