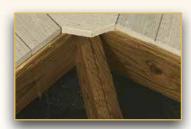

### Endurance

Extra Strong - 2"x6" Decking

2x6 decking means strong construction, plus our hot-dipped galvanized screw nails are designed to stay

4 seated for a lifetime.

### Stability

**Laminated Posts** 

Our laminated posts resist checking and add strength while giving your gazebo a custom look.

Supportive

**Heavy-Duty Railings** 

The railings on your gazebo are built to last! We utilize heavy-duty lumber to resist wear and vandalism.

Quality

**#1 Premium Grade Lumber** 

We use only the highest quality lumber for your gazebo. We mill every piece in-house to reduce splinters and rough edges for a smooth finish and better feel.