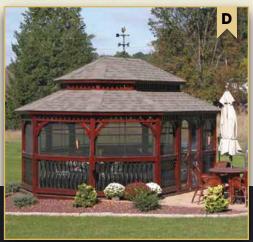

C - 12' VINYL OCTAGON

Country Style • Cupola • Regular Ribbed Metal Roof • Custom Steps

D - 20' WOOD OCTAGON

Cupola • Mushroom Stain • Ramp