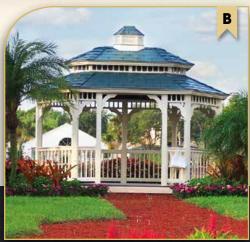

## OCTAGON GAZEBO GALLERY Selight the gardener

A - 18' VINYL OCTAGON Colonial Style • Cupola • Windows B - 12' WOOD OCTAGON

New England Style • Cupola • Composite Decking Victorian Braces • Mushroom Stain