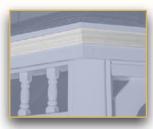

#### **Reinforced Connecting Plates**

Stainless steel, these brackets give your gazebo a greater snow load capacity and higher wind resistance.

### Solidita

#### 2"x6" Solid Braces

These braces add strength and control side-to-side motion.