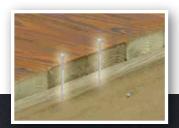

### Endurance

Extra Strong - 2"x6" Decking

2x6 decking means strong construction, plus our hot-dipped galvanized screw nails are designed to stay

4 seated for a lifetime.