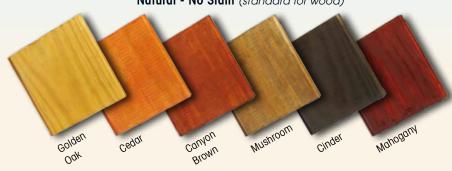

#### **CHOOSE YOUR COLOR**

Wood Stain Colors - Includes water repellent. Natural - No Stain (standard for wood)

Vinyl **Colors** 