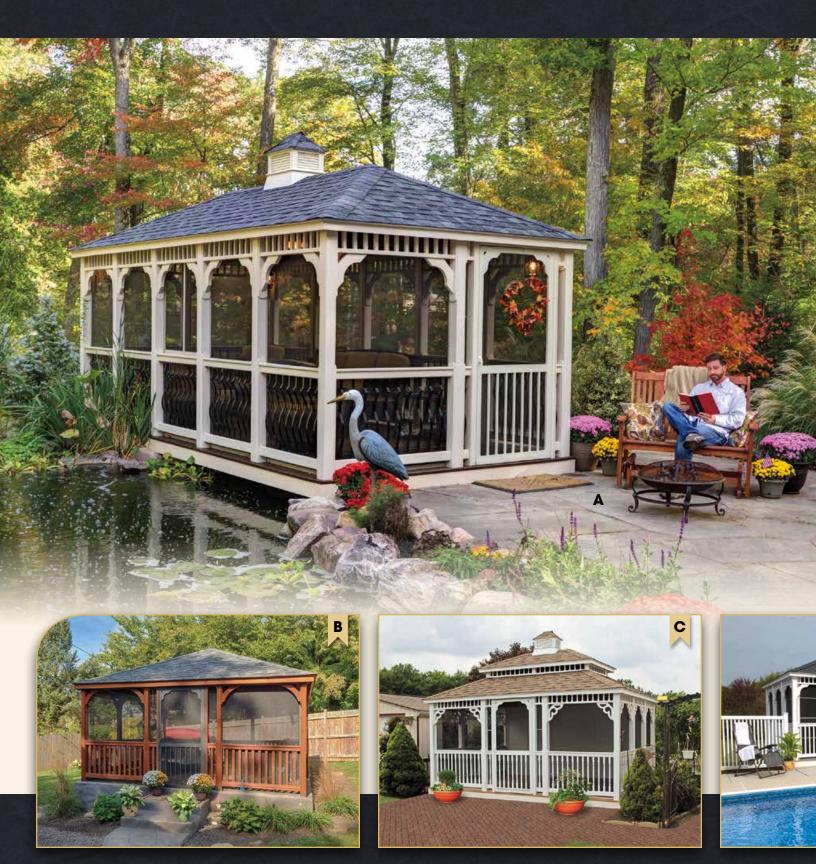

## OCTAGON GAZEBO GALLERY Selight the gardener

A - 18' VINYL OCTAGON Colonial Style • Cupola • Windows B - 12' WOOD OCTAGON

New England Style • Cupola • Composite Decking Victorian Braces • Mushroom Stain

C - 12' VINYL OCTAGON

Country Style • Cupola • Regular Ribbed Metal Roof • Custom Steps

D - 20' WOOD OCTAGON

Cupola • Mushroom Stain • Ramp