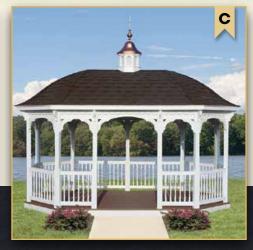

C - 12' VINYL OCTAGON

Country Style • Cupola • Regular Ribbed Metal Roof • Custom Steps

D - 20' WOOD OCTAGON

Cupola • Mushroom Stain • Ramp