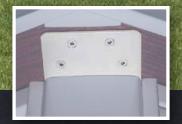

#### **Reinforced Connecting Plates**

Stainless steel, these brackets give your gazebo a greater snow load capacity and higher wind resistance.