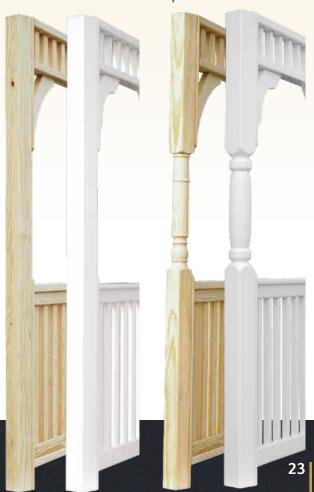

#### **CHOOSE YOUR POSTS**

#### **Standard Posts**

#### **Optional Turned Posts\***