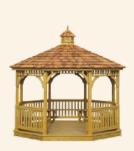

## OCTAGON GAZEBO GALLERY Selight the gardener

A - 18' VINYL OCTAGON Colonial Style • Cupola • Windows B - 12' WOOD OCTAGON

New England Style • Cupola • Composite Decking Victorian Braces • Mushroom Stain