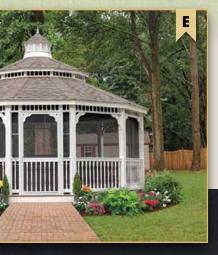

## OCTAGON GAZEBO GALLERY Selight the gardener

A - 18' VINYL OCTAGON Colonial Style • Cupola • Windows B - 12' WOOD OCTAGON

New England Style • Cupola • Composite Decking Victorian Braces • Mushroom Stain