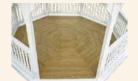

## OCTAGON GAZEBO GALLERY Selight the gardener

A - 18' VINYL OCTAGON Colonial Style • Cupola • Windows B - 12' WOOD OCTAGON

New England Style • Cupola • Composite Decking Victorian Braces • Mushroom Stain