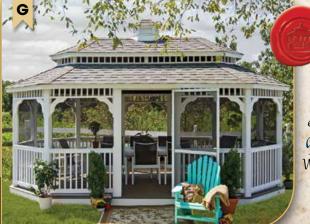

#### G - 16' VINYL OCTAGON

Almond Vinyl • Colonial Style • Cupola Pagoda Roof • Turned Posts • Victorian Braces Benches • Screens • Scroll Braces in Screen Door No Floor • Scalloped Awnings • Red Rubber Slate Shingles