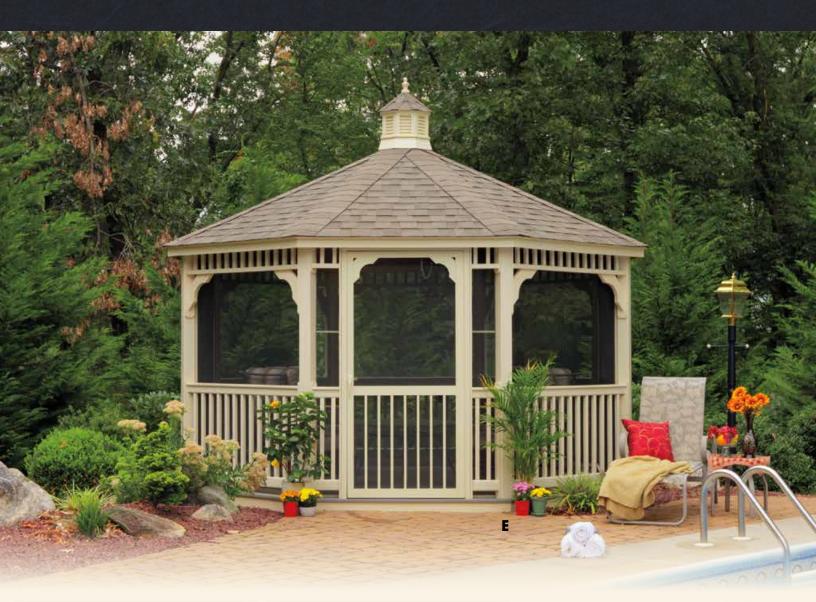

## OCTAGON GAZEBO GALLERY Selight the gardener

A - 18' VINYL OCTAGON Colonial Style • Cupola • Windows B - 12' WOOD OCTAGON

New England Style • Cupola • Composite Decking Victorian Braces • Mushroom Stain

C - 12' VINYL OCTAGON

Country Style • Cupola • Regular Ribbed Metal Roof • Custom Steps

D - 20' WOOD OCTAGON

Cupola • Mushroom Stain • Ramp

### in your life!

Give them the ultimate gift - an elegant gazebo for their garden.

F - 12' VINYL OCTAGON Colonial Style • Bell Roof

"The kit was very easy to assemble and everything fit perfectly. The gazebo has been a wonderful addition to our yard. It's nice to know that fine craftsmanship and customer service still exist.

#### G - 16' VINYL OCTAGON

Almond Vinyl • Colonial Style • Cupola Pagoda Roof • Turned Posts • Victorian Braces Benches • Screens • Scroll Braces in Screen Door No Floor • Scalloped Awnings • Red Rubber Slate Shingles