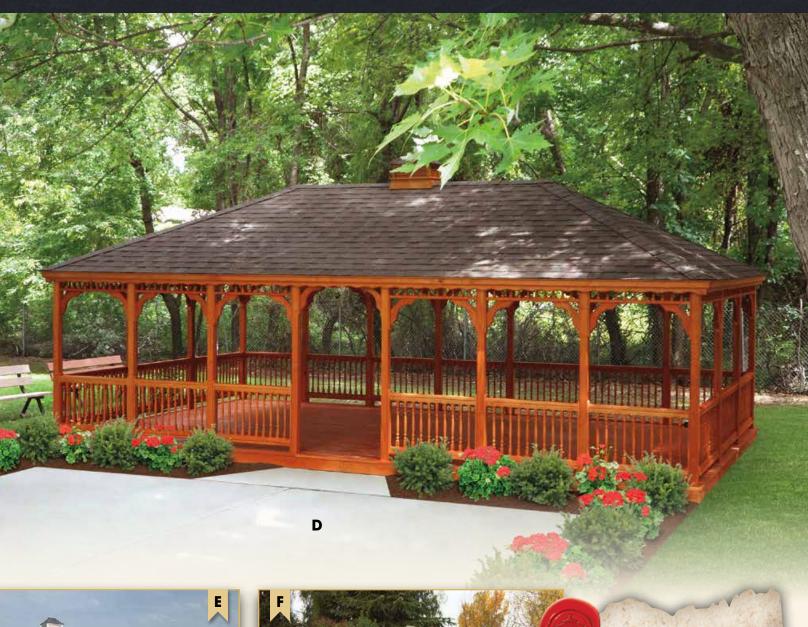

### COMMERCIAL GAZEBO GALLERY Make your next event

A - 20'X28' VINYL OVAL
Colonial Style • Cupola with Custom Weather Vane Pagoda Roof • No Floor • Benches

B - 16'X32' VINYL OVAL
Colonial Style • Custom Copper Top Cupola and Weather Vane • Pagoda Roof Turned Posts • Victorian Braces • Screens • Custom Double Doors

C - 16'X32' WOOD RECTANGLE Dutch Style • Cupola • Pagoda Roof • Cedar Stain **Cedar Shake Shingles** 

### the talk of the town!

Our large commercial-sized gazebos offer a welcome setting for large family reunions, receptions, and town events.

Provide an incomparable venue that your guests will talk about for months to come.