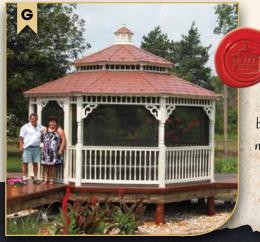

#### G - 16' VINYL OCTAGON

Almond Vinyl • Colonial Style • Cupola Pagoda Roof • Turned Posts • Victorian Braces Benches • Screens • Scroll Braces in Screen Door No Floor • Scalloped Awnings • Red Rubber Slate Shingles