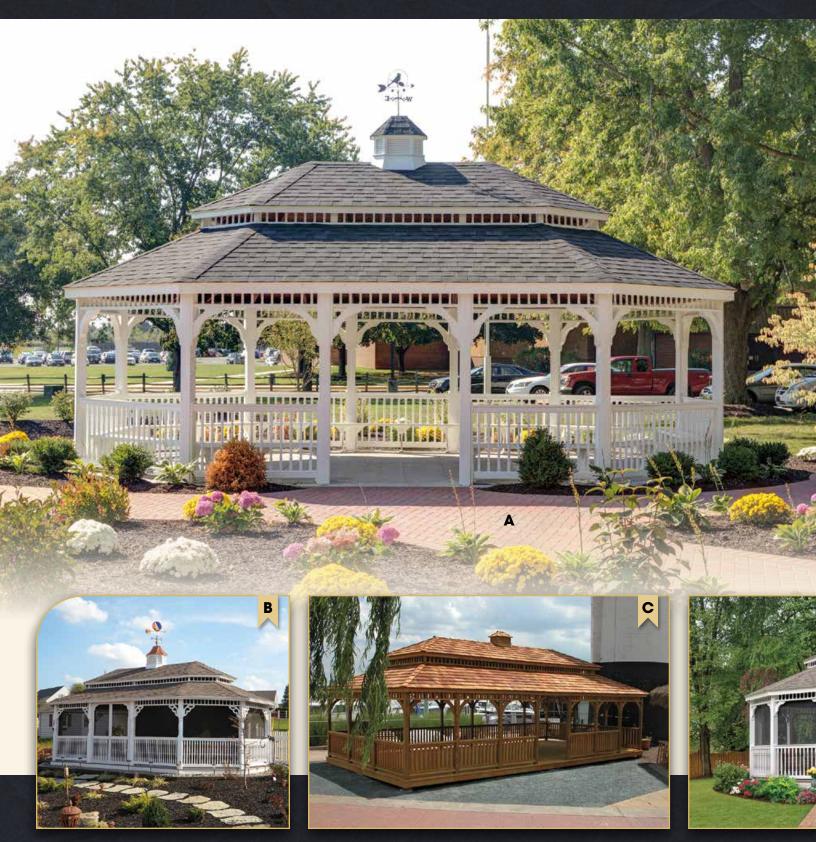

## OCTAGON GAZEBO GALLERY Selight the gardener

A - 18' VINYL OCTAGON Colonial Style • Cupola • Windows B - 12' WOOD OCTAGON

New England Style • Cupola • Composite Decking Victorian Braces • Mushroom Stain

C - 12' VINYL OCTAGON

Country Style • Cupola • Regular Ribbed Metal Roof • Custom Steps

D - 20' WOOD OCTAGON

Cupola • Mushroom Stain • Ramp

### in your life!

Give them the ultimate gift - an elegant gazebo for their garden.

F - 12' VINYL OCTAGON Colonial Style • Bell Roof

"The kit was very easy to assemble and everything fit perfectly. The gazebo has been a wonderful addition to our yard. It's nice to know that fine craftsmanship and customer service still exist.

#### G - 16' VINYL OCTAGON

Almond Vinyl • Colonial Style • Cupola Pagoda Roof • Turned Posts • Victorian Braces Benches • Screens • Scroll Braces in Screen Door No Floor • Scalloped Awnings • Red Rubber Slate Shingles