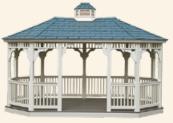

## OCTAGON GAZEBO GALLERY Selight the gardener

A - 18' VINYL OCTAGON Colonial Style • Cupola • Windows B - 12' WOOD OCTAGON

New England Style • Cupola • Composite Decking Victorian Braces • Mushroom Stain

C - 12' VINYL OCTAGON

Country Style • Cupola • Regular Ribbed Metal Roof • Custom Steps

D - 20' WOOD OCTAGON

Cupola • Mushroom Stain • Ramp