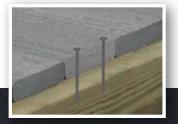

### Endurance

Extra Strong - 2"x6" Decking

2x6 decking means strong construction, plus our hot-dipped galvanized screw nails are designed to stay

4 seated for a lifetime.