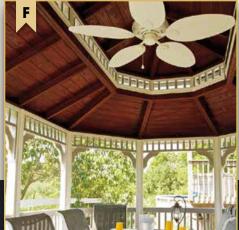

#### F - 12'X20' VINYL OVAL

Showcasing mahogany stain on underside of vinyl gazebo roof, with customer-installed fan