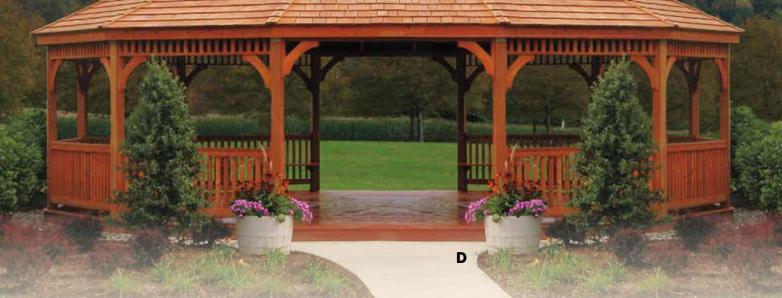

C - 12' VINYL OCTAGON

Country Style • Cupola • Regular Ribbed Metal Roof • Custom Steps

D - 20' WOOD OCTAGON

Cupola • Mushroom Stain • Ramp