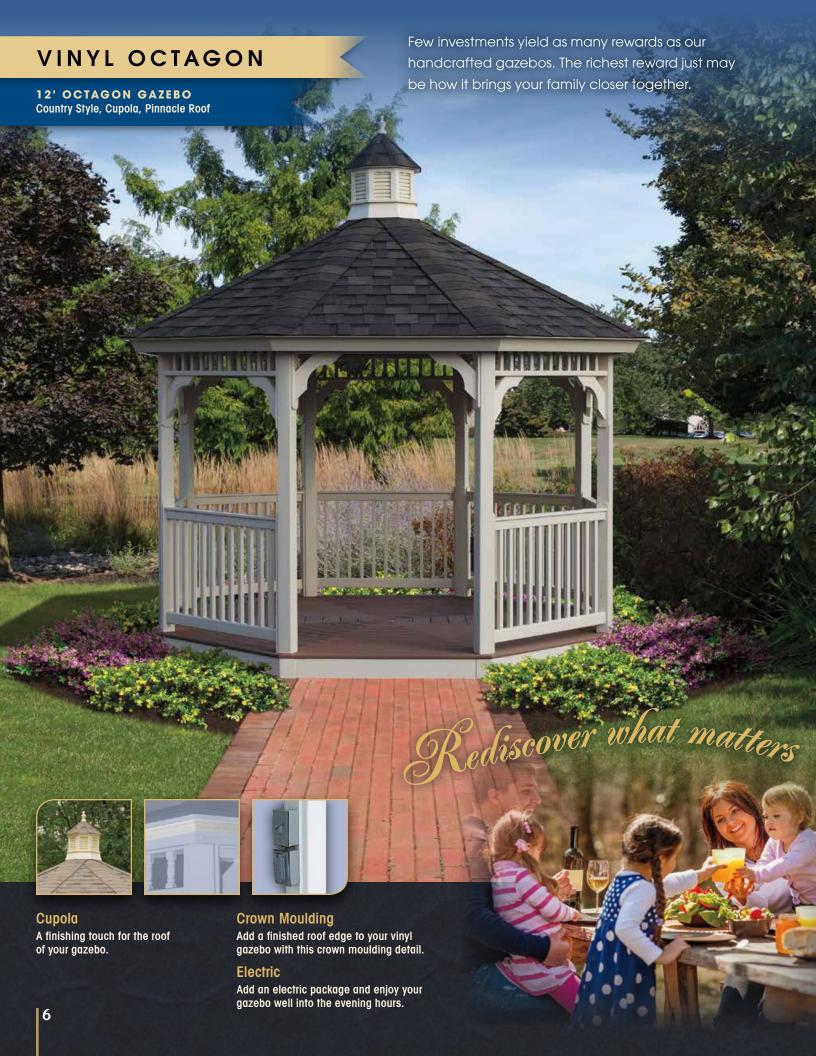

#### VINYL QUALITY FEATURES

Our standard vinyl gazebos are made of pressure-treated southern yellow pine covered with vinyl. Our heavy-duty floor consists of double 2x6 joists and 1" thick maintenance-free composite decking boards. The posts are constructed of a white vinyl 4x4 sleeve with a solid wood core, they support 36" high rails as standard. They come with arched corner braces and 6" top spindles. The roof is built with double rafters, and sheeted with beautiful 1x6 tongue & groove boards covered with roofing paper and architectural asphalt shingles. The underside of the roof is coated with a rich mahogany stain for a beautiful hardwood appearance.

C - 12' VINYL OCTAGON

Country Style • Cupola • Regular Ribbed Metal Roof • Custom Steps

D - 20' WOOD OCTAGON

Cupola • Mushroom Stain • Ramp