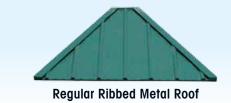

\* Not available with Bell Roof

Cedar shakes are stained to match your stain choice on wood gazebos.

**Optional Metal Roofing\*** 

**Standing Seam Metal Roof** 

Gallery Blue\*

Bronze\*

Slate Blue\*

Red\*