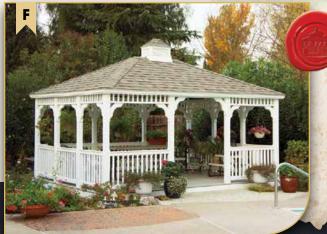

Thanks again."

D - 30' DODECAGON

Dutch Style • Cupola • Pagoda Roof • Benches • Cedar Stain • Cedar Shakes

E - 18' VINYL DODECAGON

Cupola • Pagoda Roof • Screen Package

F - 20'X40' VINYL RECTANGLE Country Style • 4'x6' Ramp