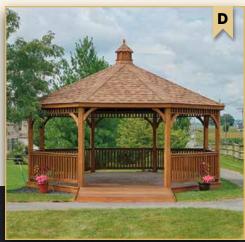

C - 12' VINYL OCTAGON

Country Style • Cupola • Regular Ribbed Metal Roof • Custom Steps

D - 20' WOOD OCTAGON

Cupola • Mushroom Stain • Ramp