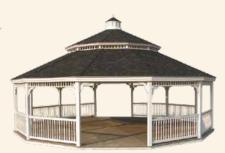

### COMMERCIAL GAZEBO GALLERY Make your next event

A - 20'X28' VINYL OVAL
Colonial Style • Cupola with Custom Weather Vane Pagoda Roof • No Floor • Benches

B - 16'X32' VINYL OVAL
Colonial Style • Custom Copper Top Cupola and Weather Vane • Pagoda Roof Turned Posts • Victorian Braces • Screens • Custom Double Doors

### the talk of the town!

Our large commercial-sized gazebos offer a welcome setting for large family reunions, receptions, and town events.

Provide an incomparable venue that your guests will talk about for months to come.