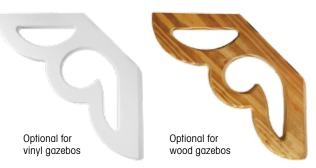

rade your wood gazebo to one of the optional composite deckings below.



#### **Standard Composite** (standard with vinyl,

optional for wood)



#### No Floor

Includes anchor brackets on bottom of posts for anchoring to your concrete footers or patio



#### **Standard Composite Decking**



Gray Composite (standard with vinyl)

Cedar

**Brown** Composite Composite

Redwood Composite

#### **Optional Tropical Composite Decking**



Walnut



Slate Composite Composite Composite

Mahogany

Composite

Sand Cellular

**Optional Cellular** Vinyl Decking



**Stone** Cellular

#### **CHOOSE YOUR BRACES**

#### **Standard Braces**



Standard on all vinyl gazebos

Standard on wood Dutch style gazebos

Standard on wood colonial & New England style gazebos

#### **Optional Victorian Braces\***



#### **CHOOSE YOUR POSTS**

#### **Standard Posts**

#### **Optional Turned Posts\***



#### CHOOSE YOUR ROOF STYLE



Standard

Standard Roof Overhang = 6" Pinnacle Roof & Bell Roof Overhang = 12"



Pagoda Roof & Cupola (Not available on Bell Roof)



Pinnacle Roof Standard with

Steeper Roof Large Cupola Large Roof Overhang



Bell

(Octagon & Oval Only)

#### Standard with

Bell Shaped Roof Copper Finial (Octagon only) Arched Top Rails

#### **CHOOSE YOUR ROOFING**



Cupola

**Standard Architectural Asphalt Shingles** 

Asphalt shingles come standard on all gazebos.





Aged Redwood



Charcoal Gray



Driftwood



Dual Black



**Dual Brown** 



**Dual Gray** 



Earthtone Cedar



Rivera Red



Forest Green



Harvard Slate



National Blue



Weather Wood

\* Not available wit