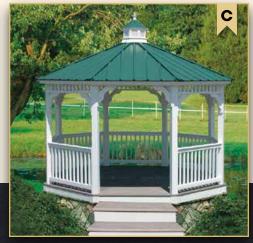

C - 12' VINYL OCTAGON

Country Style • Cupola • Regular Ribbed Metal Roof • Custom Steps

D - 20' WOOD OCTAGON

Cupola • Mushroom Stain • Ramp