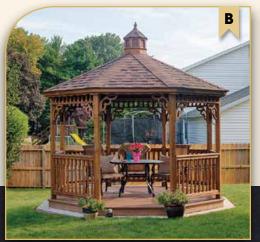

## OCTAGON GAZEBO GALLERY Selight the gardener

A - 18' VINYL OCTAGON Colonial Style • Cupola • Windows B - 12' WOOD OCTAGON

New England Style • Cupola • Composite Decking Victorian Braces • Mushroom Stain