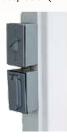

#### **Reinforced Connecting Plates**

Stainless steel, these brackets give your gazebo a greater snow load capacity and higher wind resistance.