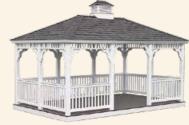

C - 12' VINYL OCTAGON

Country Style • Cupola • Regular Ribbed Metal Roof • Custom Steps

D - 20' WOOD OCTAGON

Cupola • Mushroom Stain • Ramp