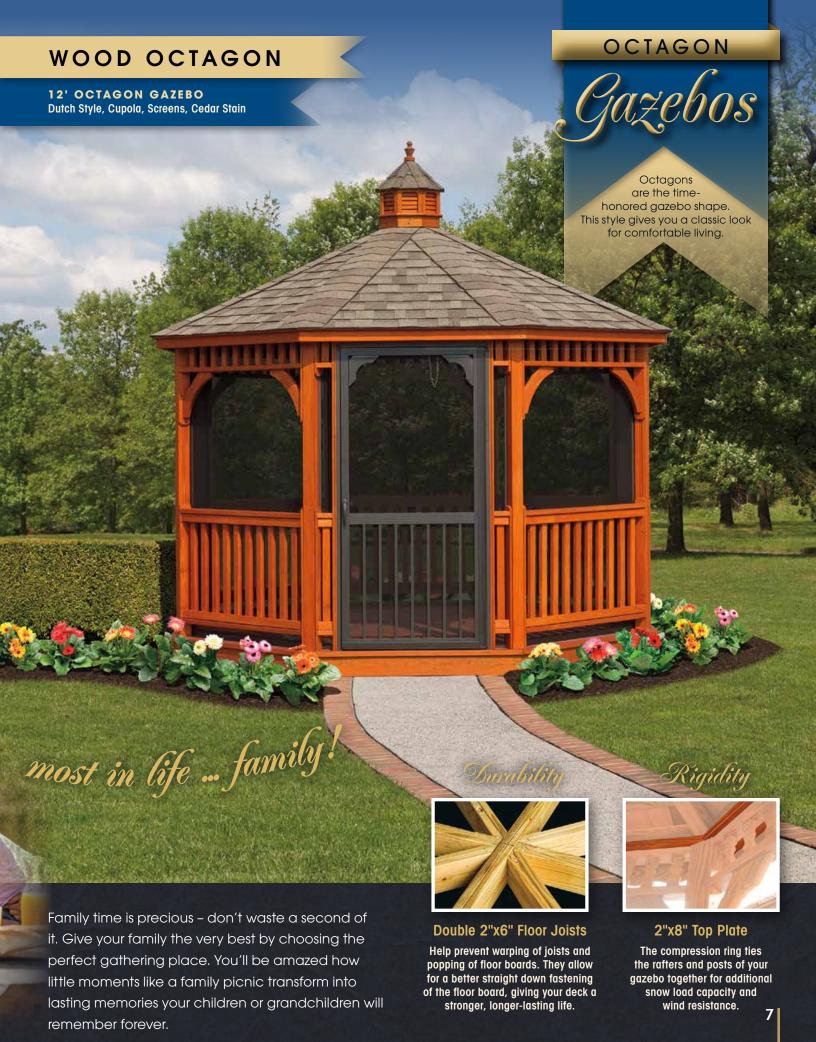

#### WOOD QUALITY FEATURES

Our standard wood gazebos are made of pressure-treated southern yellow pine. Our heavy-duty floor consists of double 2x6 joists and solid 2x6 wood decking boards. The 4x4 posts are laminated as standard, and support 36" high hand railings. They come with arched corner braces and 6" top spindles. The roof is built with double rafters, and sheeted with beautiful 1x6 tongue & groove boards, covered with roofing paper and architectural asphalt shingles.

## OCTAGON GAZEBO GALLERY Selight the gardener

A - 18' VINYL OCTAGON Colonial Style • Cupola • Windows B - 12' WOOD OCTAGON

New England Style • Cupola • Composite Decking Victorian Braces • Mushroom Stain