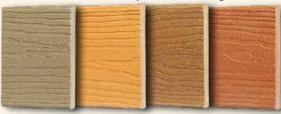

#### **Standard Composite Decking**

Gray Composite (standard with vinyl)

Cedar

**Brown** Composite Composite

Redwood Composite