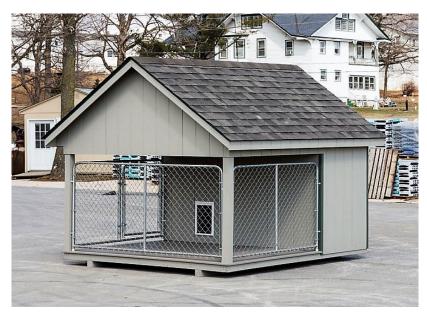

## 2018 Dog Kennel Price Start with Wood or Vinyl Cottage Price Plus Outside Kennel -----\$27.00 sq.ft.

Includes:
Pressure Treated Floor Joist,
Gray Trex Decking,
Painted Open Ceiling,
5'6" High Chain Link Fence w/Gate,
1 – 16"x19" Dog Door,
1 – 24" Single Door