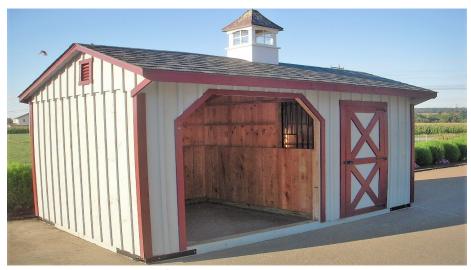

## Run In Shed Horse Barn

T1-11 Painted Unit Start with Regular Shed Price, Board & Batten Unit start with Vinyl Shed Price,

## <u>Options</u>

Inclose Part add — \$6.00per sq.ft.

Includes

P.T 2x6 Floor Joist 16" O.C.

P.T. 3/4"Flooring,

3 Ft. Single Door,

Stain T1-11 Units add — \$1.85 per sq.ft. of shed
Stain or Paint Board & Batten Units add —\$3.75 per sq.ft. of shed
2x8 T&G Kick Board w/ 1/2"plywood on top add—\$6.00 per sq.ft.
LP 3/4" T&G Kick Board w/1/2" plywood on top add \$3.75 pesq.ft
16Gauge Chew Guard Powder Coated — \$3.00 per ft.
32" High Grill w/Brackets — \$39.00 per ft.
30x36 Window Grill — \$135.00 / window,
4Ft. Dutch Door w/big hinges & chew guard — \$285.00 /door