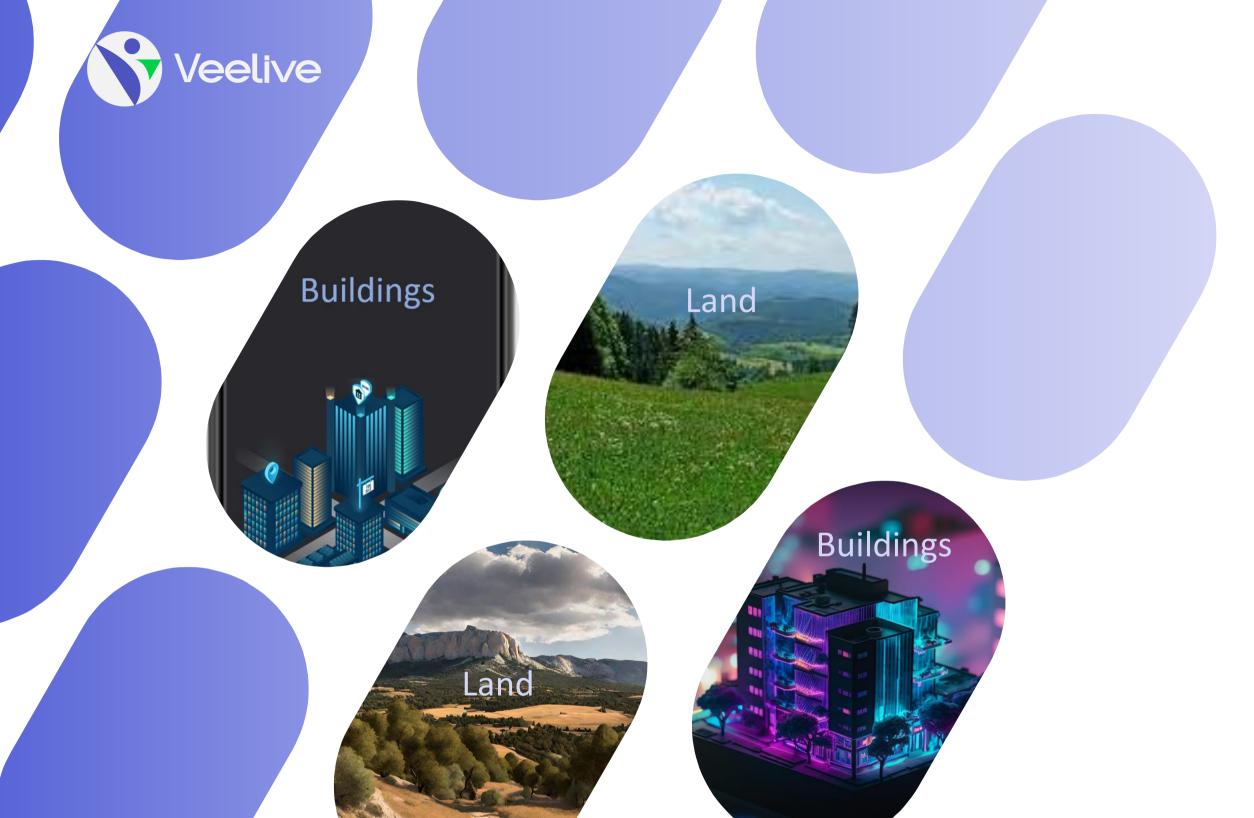

## Land & Buildings

#### MINESTAR CITY

There is a maximum of 2 million square meters of land an 10 million square meters of buildings

Here everyone has the opportunity to buy land or building shares starting from 1 square meter.

#### **Land Shares**

## **Building Shares**

Building Shares Description from 1 sqm

.

Investing in the Veelive Metaverse's Real Estate Categories In the emerging world of the Veelive Metaverse, investors and enthusiasts alike have the opportunity to acquire building shares, thereby securing a stake in virtual real estate. Learn more. This investment allows individuals to own a piece of the digital landscape, with varying levels of investment correlating to different categories of buildings available for purchase. Each share represents a fraction of the total volume of the property, and investors can choose from a range of options to suit their budget and interests.