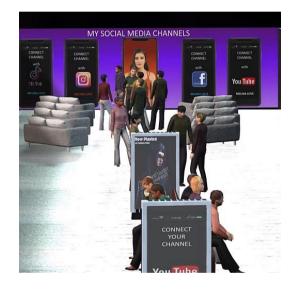

## Interaction

3D room communications

All users can communicate with each other using their avatars

The user can switch between his 3D room and his posts

#### **SUCCESS**

All social media users can register for free, and offer all of their channels in their 3D space. This allows the user to see them at a glance.