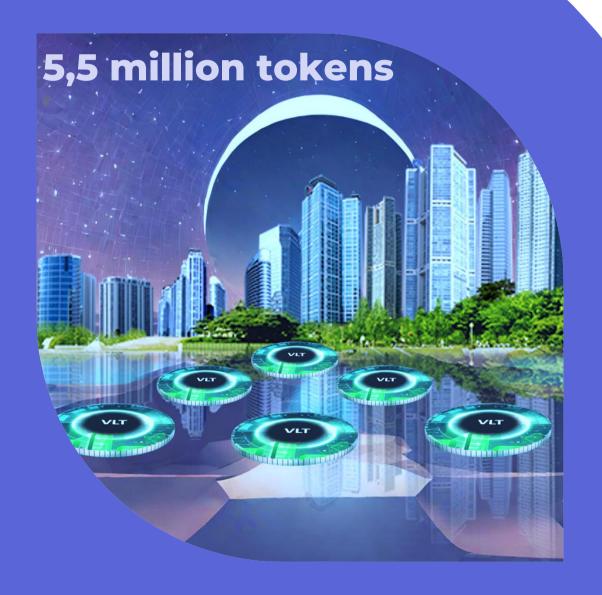

## VLT Tokens

With 2 million land in Minestar City there are 5.5 million VLT (Veelive land Tokens) Every user who buys land receives these tokens on his wallet. These can be traded on the marketplace. Each VLT token is worth 50 USDT

#### 27,5 million tokens

## **VBT Token**

With 10 million sqm Building in Minestar City there are 27,5 million VBT (Veelive Building Tokens)
Every user who buys land receives these tokens on his wallet. These can be traded on the marketplace.
Each VLT token is worth 50 USDT