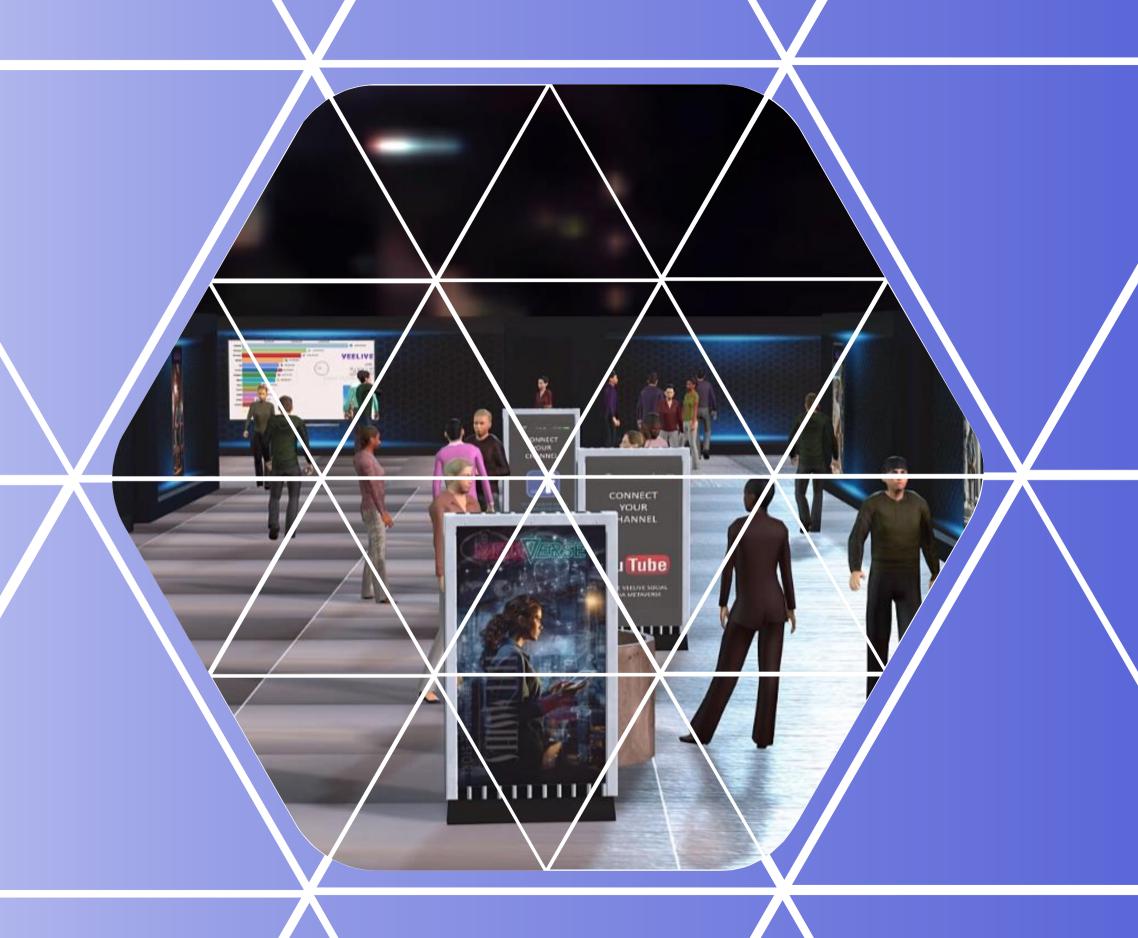

## 3D Room

Get your own 3D social Media room

User can use free 3d rooms and post information.

## Interaction

3D room communications

All users can communicate with each other using their avatars

The user can switch between his 3D room and his posts

## From Social media space to Metaverse

Every user has
the opportunity
to move outside
of the room in
the Metaverse