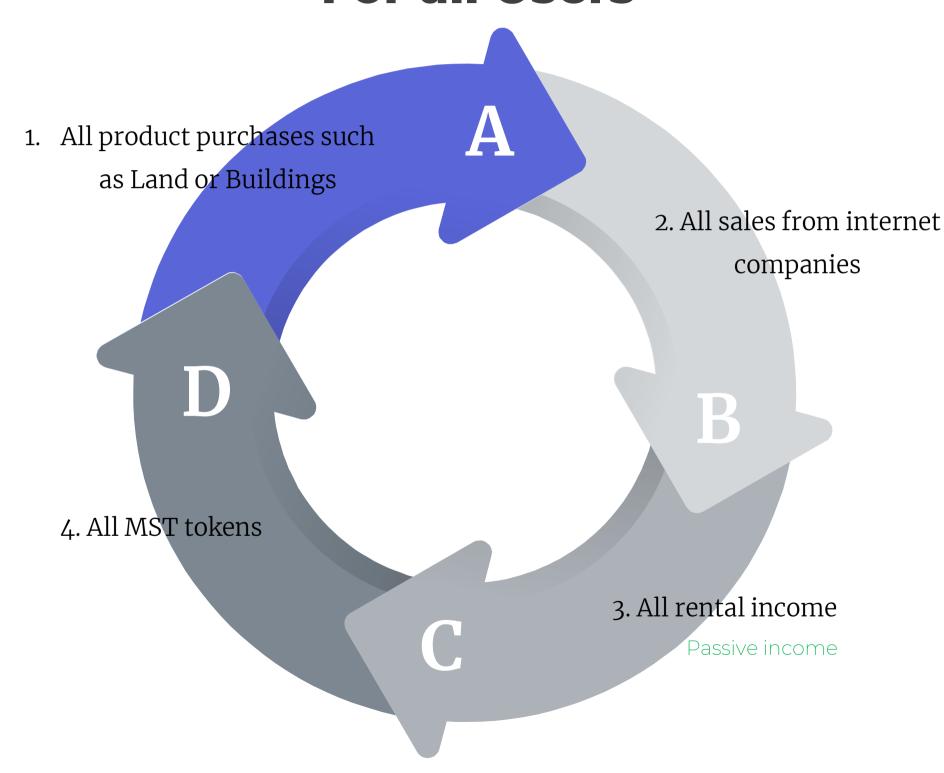

#### 4 different sources of income

- 1. All product purchases such as Land or Buildings
- 2. All sales from internet companies
- 3. All rental income
- 4. All MST tokens