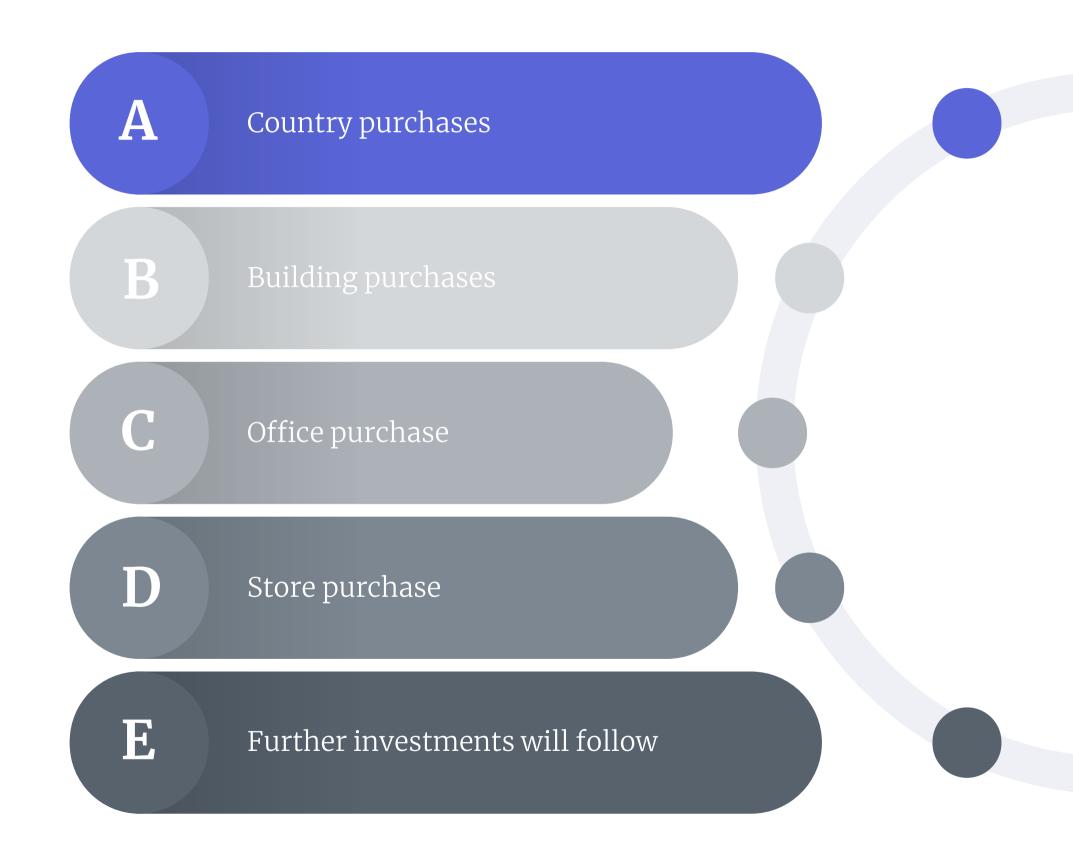

## **Data security**

Please write your great title is here

- A. Data Acquisition: The metaverse relies heavily on data generated by users and devices. Blockchain enables secure and tamper-proof data collection methods, ensuring the integrity of the information.
- B. Data Storage: Decentralized storage solutions built on blockchain technology ensure data redundancy and reliability. This reduces the risk of data loss in the metaverse.
- C. Data Sharing: Blockchain facilitates secure peer-topeer data sharing, eliminating the need for intermediaries. This ensures that users have control over their data.
- D. Data Interoperability: The metaverse involves diverse platforms and technologies. Blockchain acts as a bridge, enabling interoperability between different systems and ensuring smooth data flow.
- E. Data Privacy Preservation: Privacy is a critical concern in the metaverse. Blockchain's encryption and consensus mechanisms help protect user data, giving individuals greater control over their information.