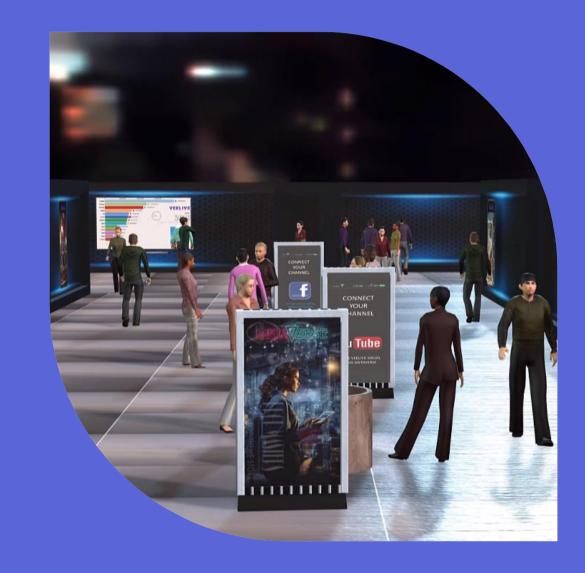

## 3D Room

Get your own 3D social Media room

User can use free 3d rooms and post information.

## Interaction

3D room communications

All users can communicate with each other using their avatars

The user can switch between his 3D room and his posts

#### **SUCCESS**

All social media users can register for free, and offer all of their channels in their 3D space. This allows the user to see them at a glance.