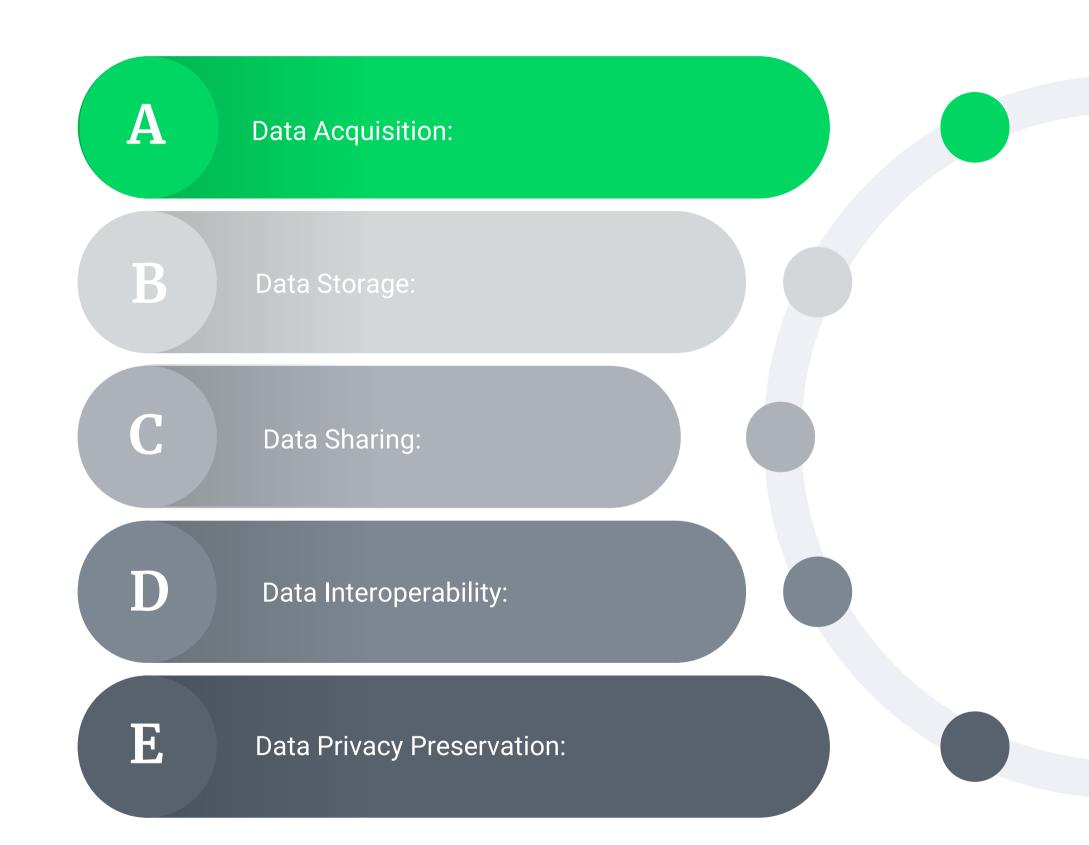

## **Data security**

Please write your great title is here

- A. Data Acquisition: The metaverse relies heavily on data generated by users and devices. Blockchain enables secure and tamper-proof data collection methods, ensuring the integrity of the information.
- B. Data Storage: Decentralized storage solutions built on blockchain technology ensure data redundancy and reliability. This reduces the risk of data loss in the metaverse.
- C. Data Sharing: Blockchain facilitates secure peer-topeer data sharing, eliminating the need for intermediaries. This ensures that users have control over their data.
- D. Data Interoperability: The metaverse involves diverse platforms and technologies. Blockchain acts as a bridge, enabling interoperability between different systems and ensuring smooth data flow.
- E. Data Privacy Preservation: Privacy is a critical concern in the metaverse. Blockchain's encryption and consensus mechanisms help protect user data, giving individuals greater control over their information.