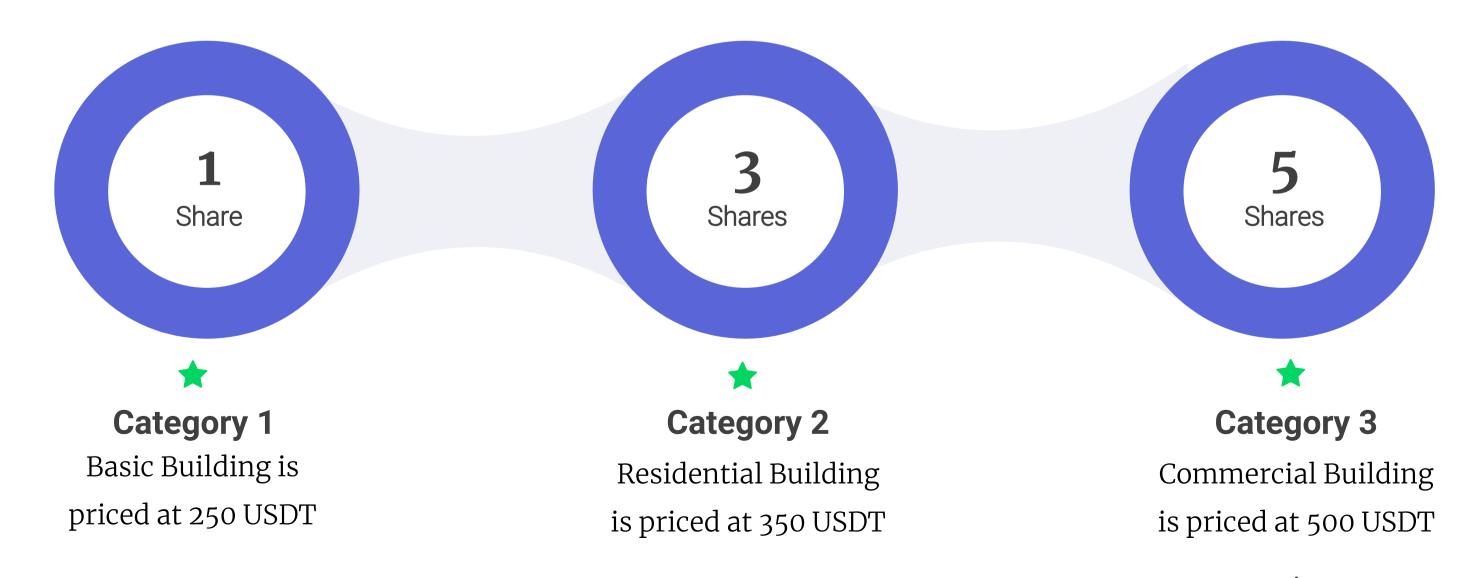

## **Building Shares**

Building Shares Description from 1 sqm

.

Investing in the Veelive Metaverse's Real Estate Categories In the emerging world of the Veelive Metaverse, investors and enthusiasts alike have the opportunity to acquire building shares, thereby securing a stake in virtual real estate. Learn more. This investment allows individuals to own a piece of the digital landscape, with varying levels of investment correlating to different categories of buildings available for purchase. Each share represents a fraction of the total volume of the property, and investors can choose from a range of options to suit their budget and interests.

## Profit

For Building owner

All rented buildings
throughout the Veelive
metaverse are calculated
annually. Of this, 30%
goes to the land buyers.

Category 1 receives 1 share
Category 2 receives 2 shares
Category 3 receives 3 shares