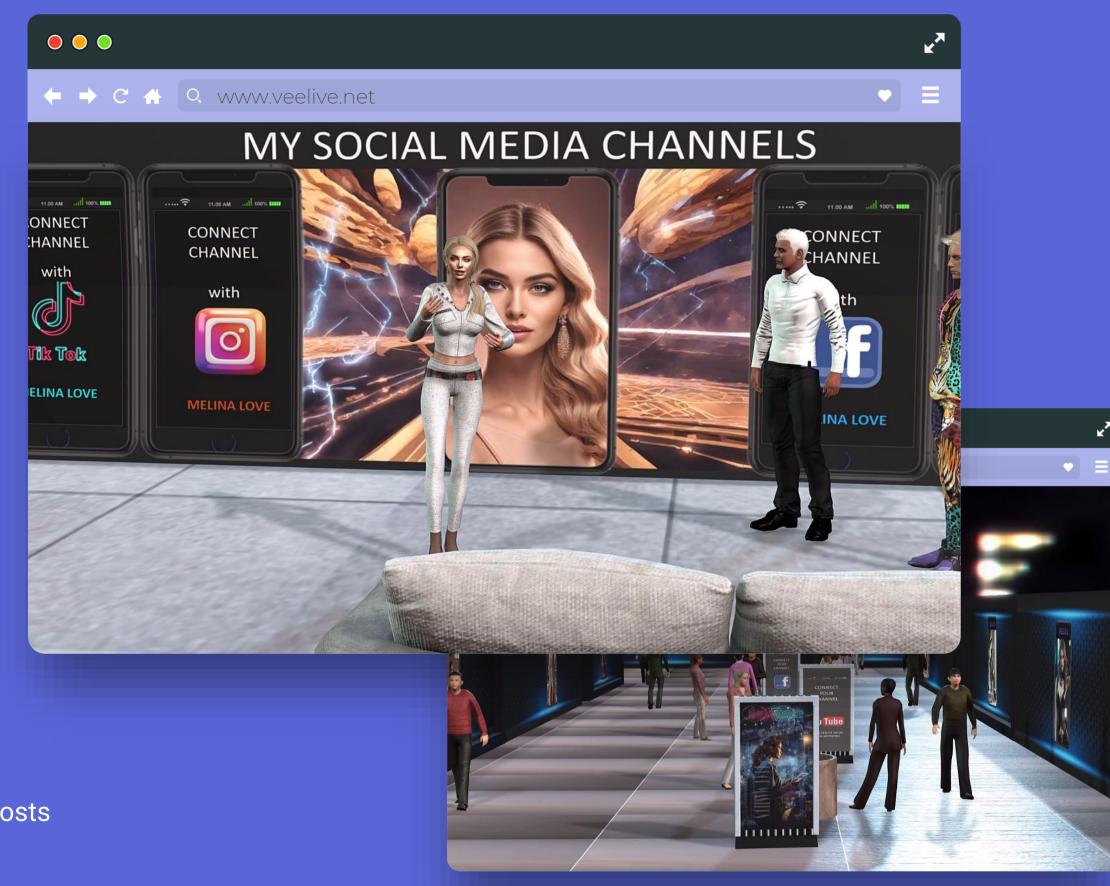

## 3D Room

Get your own 3D social Media room

User can use free 3d rooms and post information.

## Interaction

3D room communications

All users can communicate with each other using their avatars

The user can switch between his 3D room and his posts

#### **SUCCESS**

All social media users can register for free, and offer all of their channels in their 3D space. This allows the user to see them at a glance.