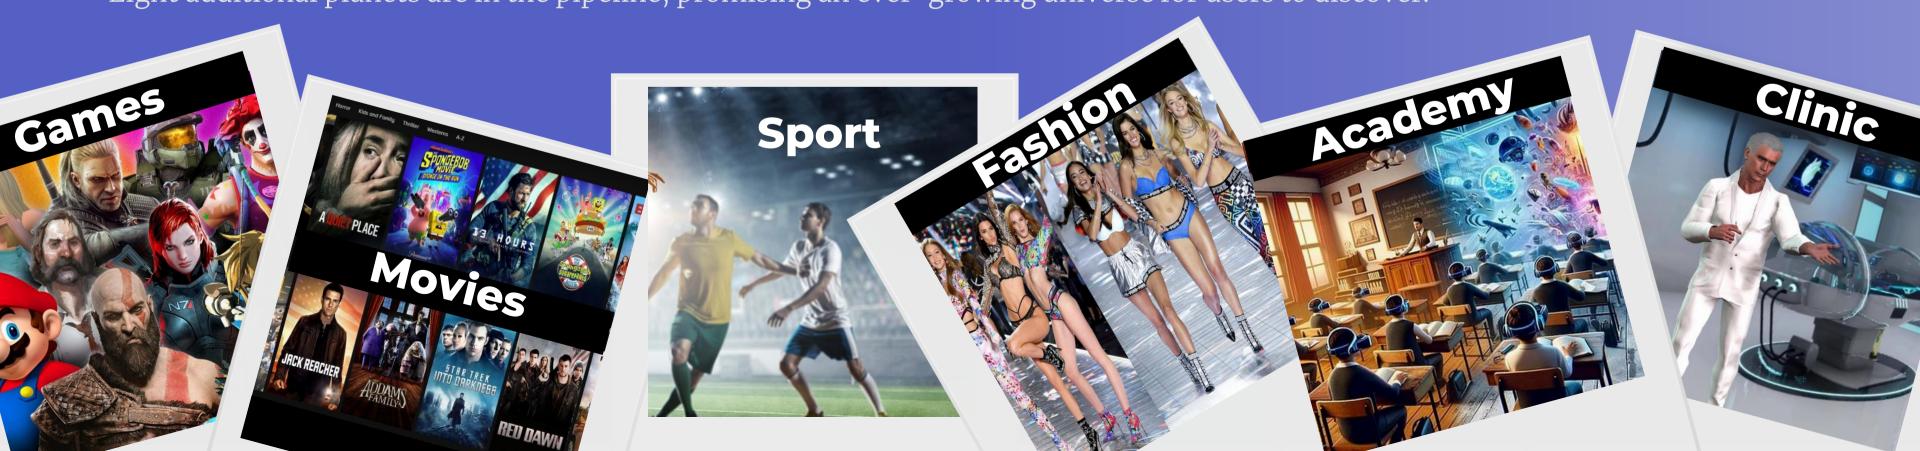

Looking ahead, Veelive's vision encompasses an expansion into the cosmos, inviting users on a journey to virtual space stations and beyond. The platform plans to introduce a spaceship feature, allowing users to visit a Starbase and explore the virtual galaxy. Eight additional planets are in the pipeline, promising an ever–growing universe for users to discover.

## Sport

Sports of all kinds with live events

Everyone gets the latest information about the different sports. Live events are planned in the future.

## FASHION

You can buy your brand in all stores by linking to the website. There are also designer clothes for your avatar here

## Academy

The AI teacher will answer all your questions

## Clinic

Stay healthy and see your doctor regularly