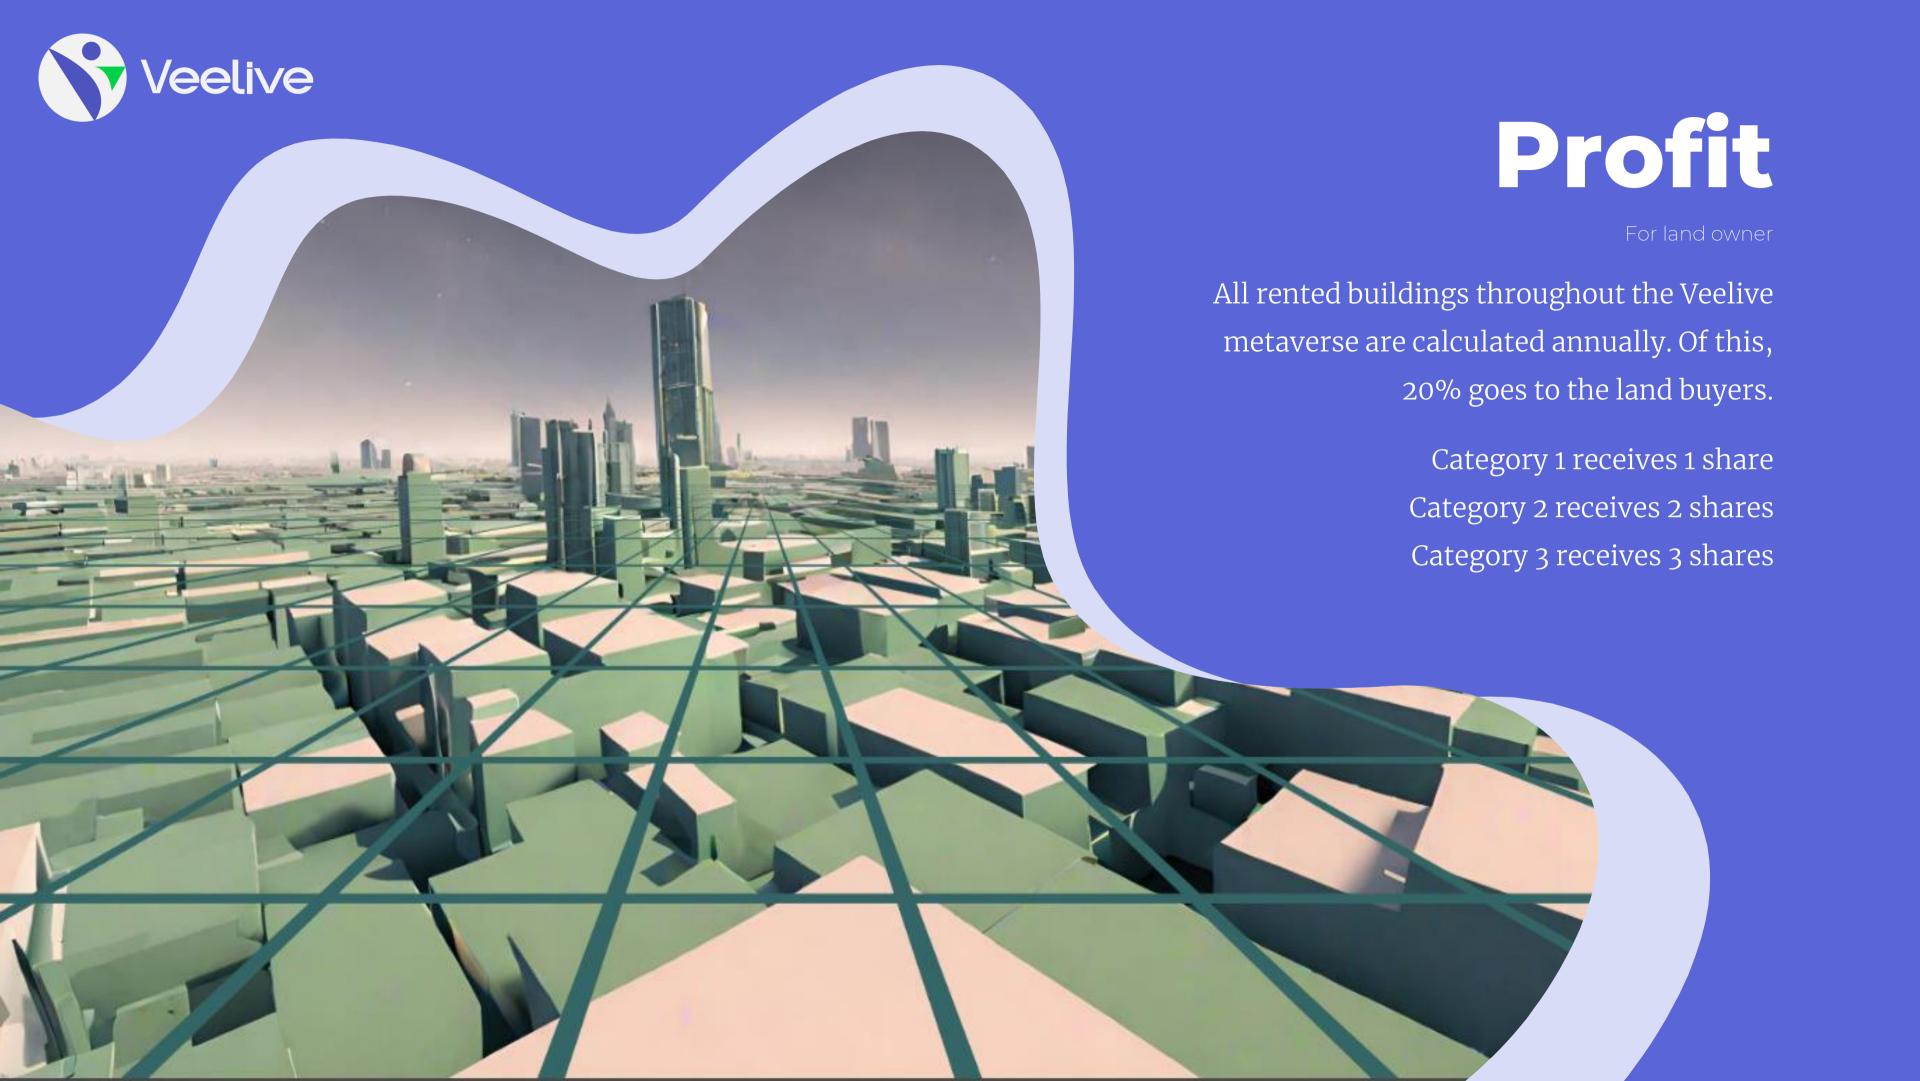

## **Building Shares**

Building Shares Description from 1 sqm

.

Investing in the Veelive Metaverse's Real Estate Categories In the emerging world of the Veelive Metaverse, investors and enthusiasts alike have the opportunity to acquire building shares, thereby securing a stake in virtual real estate. Learn more. This investment allows individuals to own a piece of the digital landscape, with varying levels of investment correlating to different categories of buildings available for purchase. Each share represents a fraction of the total volume of the property, and investors can choose from a range of options to suit their budget and interests.

## Profit

For Building owner

All rented buildings
throughout the Veelive
metaverse are calculated
annually. Of this, 30%
goes to the land buyers.

Category 1 receives 1 share
Category 2 receives 2 shares
Category 3 receives 3 shares