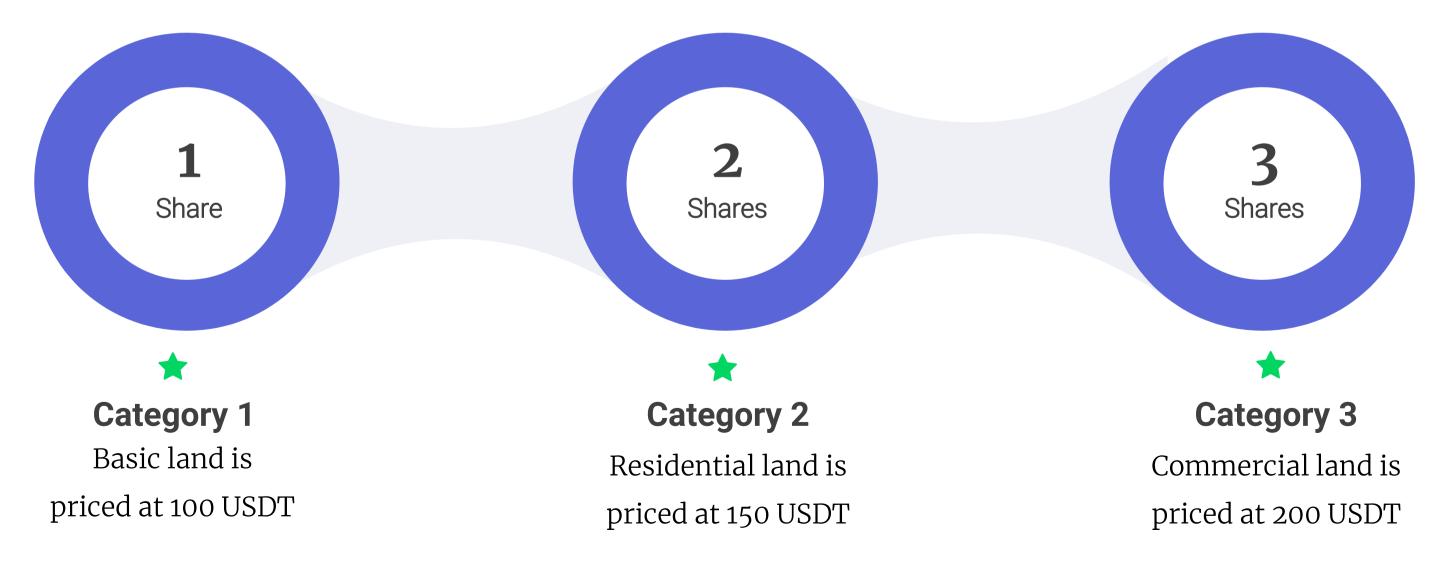

#### **Land Shares**

#### Land Shares Description from 1 sqm:

Invest in Veelive Metaverse with Varied Asset Categories Purchasing land shares in the Veelive Metaverse offers individuals a unique opportunity to own a virtual piece of rapidly developing digital real estate. This novel concept in the realm of virtual property allows buyers to choose from three distinct categories of land shares, each with a different purpose and value. Basic land serves as the entry point, residential land provides a space for virtual apartments, and commercial land is designated for offices and stores. Every land share purchase in the Veelive Metaverse translates into ownership of one or more shares of the total volume available.

Category 1 = 900.000 sqm

Total Tokens = 1.8 Million

**₩** 

Category 2 = 700.000 sqm

Total Tokens = 2.1 Million

\*

Category 3 = 400.000 sqm

Total Tokens = 1.6 Million