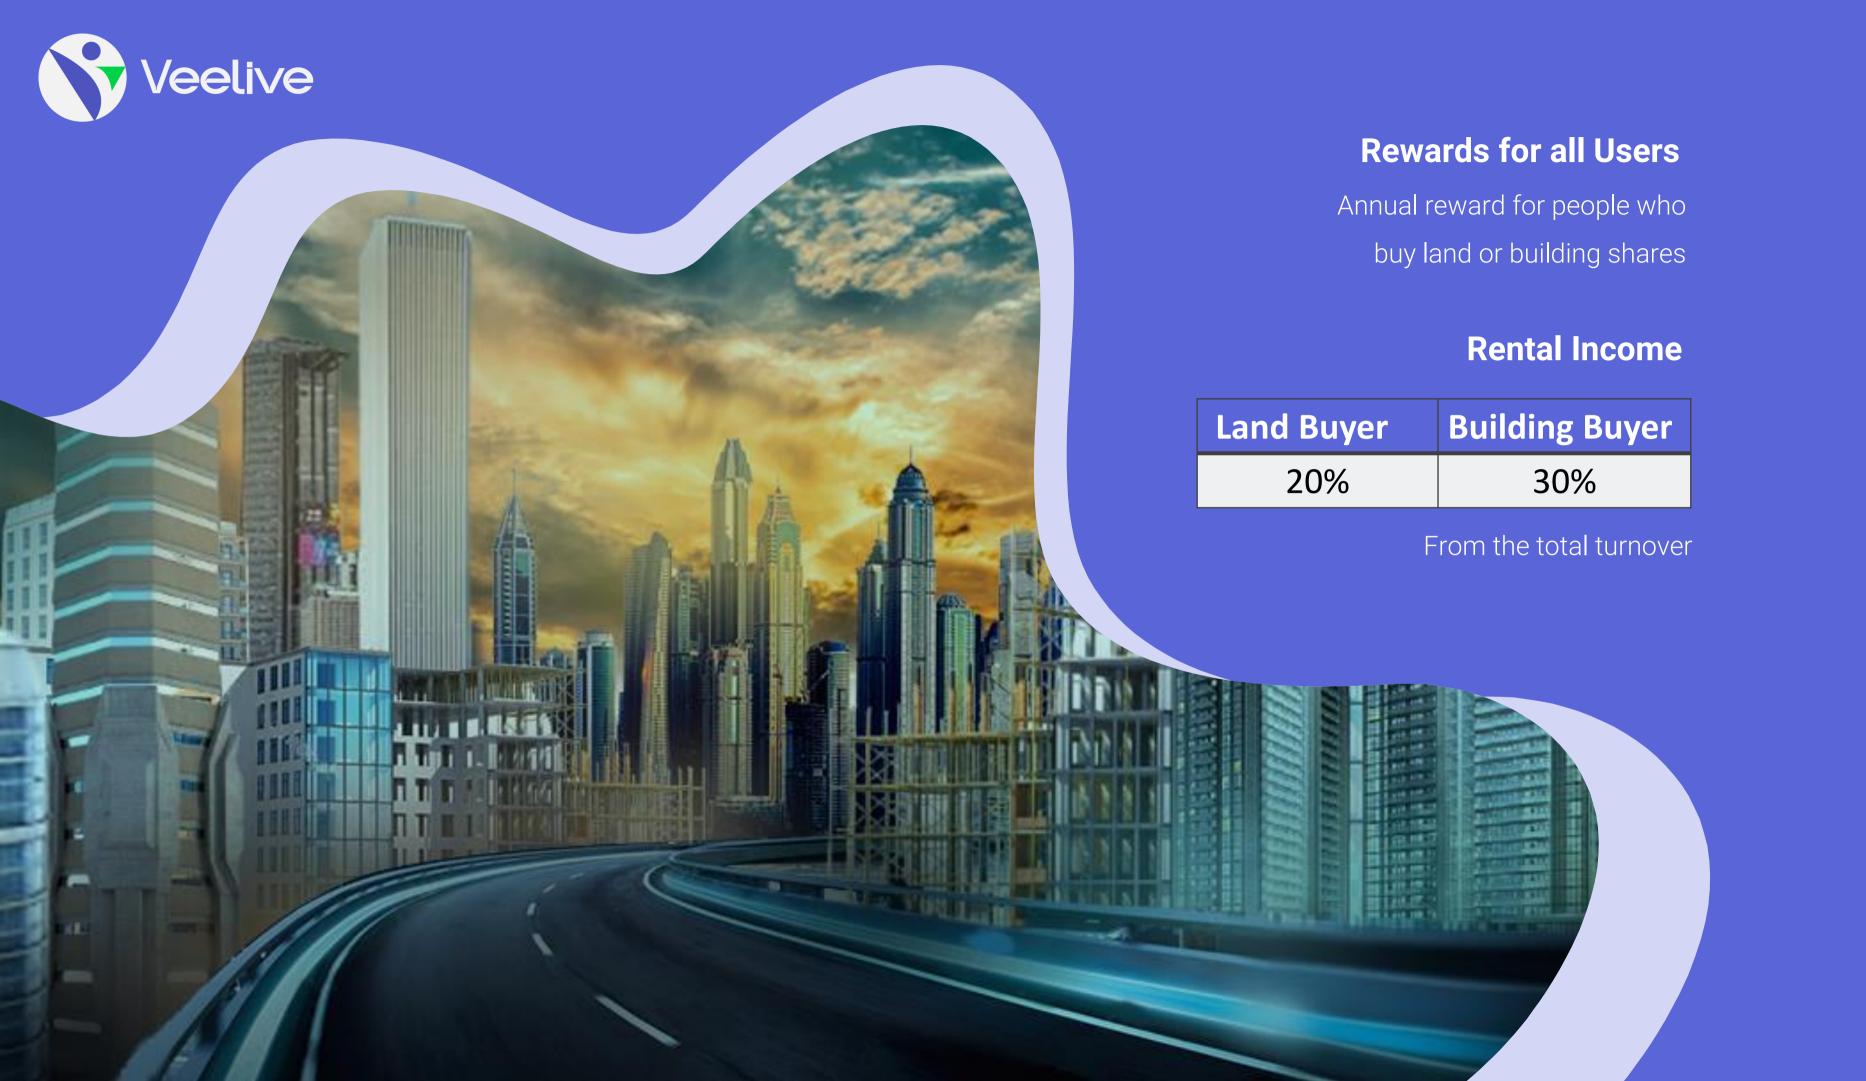

## Profit

For Building owner

All rented buildings
throughout the Veelive
metaverse are calculated
annually. Of this, 30%
goes to the land buyers.

Category 1 receives 1 share
Category 2 receives 2 shares
Category 3 receives 3 shares

## **VBT Token**

With 10 million sqm Building in Minestar City there are 27,5 million VBT (Veelive Building Tokens)
Every user who buys land receives these tokens on his wallet. These can be traded on the marketplace.
Each VLT token is worth 50 USDT