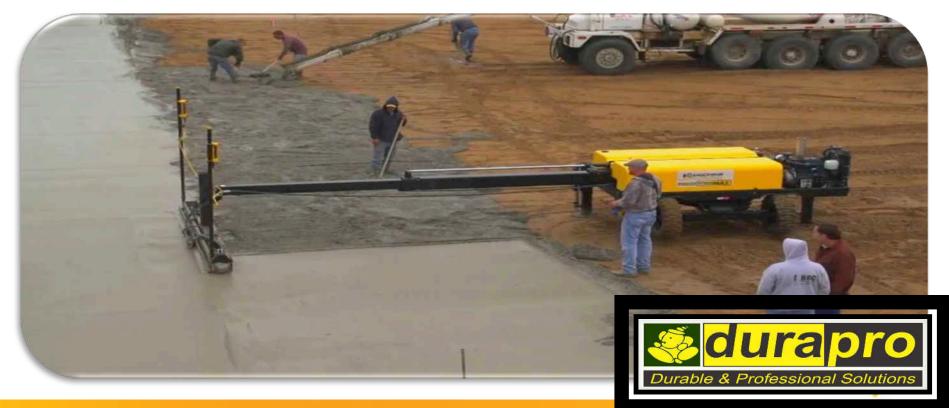

## **VDF FLOORING SYSTEMS**

Durapro VDF floor system that integrates team of 8 people for carrying out floor construction through normal screed surface vibrator. However the levels are not maintained very accurately output team per machine is approx 200 m2per shift

#### TRUSS SCREED CONSTRUCTION

Truss Screed / Fixed form paving allows construction to be done with extended construction joints hence saves on the same. It provides better level tolerances. Output per team improves from 200 m2 in VDF to min. 400 m2 up to 800 m2. Variable width sizes available from 6mtr. up to 12mtr. customised. Team of 8-10 people.

#### FLOOD POUR CONSTRUCTION

This system can achieve large area pours for retail centres. Output can be achieved ranging from 800m2 to 1200m2. Control on design mix is critical. Use of highly plasticised concrete incorporating DURA Flow. System allows fewer construction joints. Can be done for flat floors as per TR 34 guidelines. Needs bull wrap and ride on trowel to finish concrete

surface, concrete to be manufactured at site and needs a team of 12-15 people.