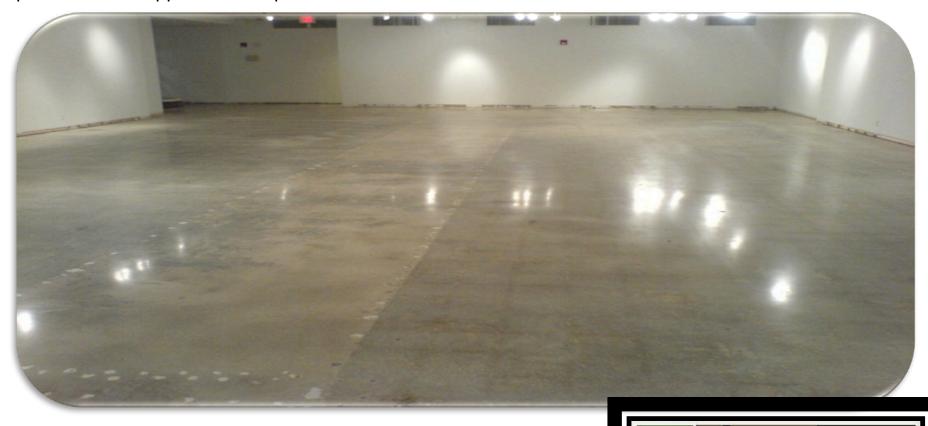

#### JOINTLESS FLOOR CONSTRUCTION

Large Area jointless floors using laser screed systems can achieve very high output ranging from entry level 1200m2 to 2500m2 per day with single set of team and machines. A team of 4 people prepares armoured joints. A two people team prepares for fibre and admixture integration. An eight people team takes care of the concrete placement and finishing. High end products are incorporated. Control on concrete design mix plays a crucial role in this system and concrete output is the key.

This system of floor construction is mainly used for large area distribution centres and manufacturing units. It can carry out floors as per TR34, F-Numbers and DIN system. Levels and flatness are achieved through sophisticated measuring systems and trained floor laying team.

Supreme care is required in construction with stringent planning and quality checks. Complete control on concrete mix design. A Team of 12-15 people execute the floors with a concrete output of 400m2- 500m2 per day. Profiling of floor through skilled third party PMC and floor consultants ensures high performance floor as per TR34, DIN and F- Numbers.