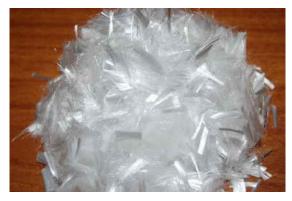

### **≻**Fiber mesh Polypropylene Fibres

The world's leading brand of 100% virgin polypropylene fibres for use as a secondary micro reinforcement in concrete and mortar. Available in a range of lengths, thickness and E3 versions in monofilament and fibrillated forms.