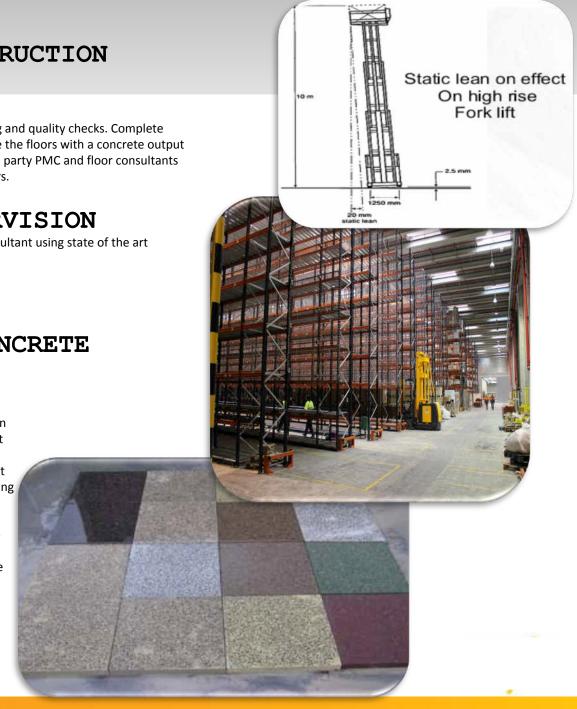

Supreme care is required in construction with stringent planning and quality checks. Complete control on concrete mix design. A Team of 12-15 people execute the floors with a concrete output of 400m2- 500m2 per day. Profiling of floor through skilled third party PMC and floor consultants ensures high performance floor as per TR34, DIN and F- Numbers.

FLOOR DESIGN AND SUPERVISION

Profiling of floor through skilled third party PMC and floor consultant using state of the art technology

and equipment to measure the flatness and levelness of floor.

# DECORATIVE COLOURED CONCRETE FLOORS

We at Dura Pro have tied up with Bomanite India to bring the unmatched creativity, colour and design options to construction projects. Bomanite's Imprint System offers unique styles of cast in place architectural, coloured and imprinted concrete. It provides an added dimension of texture and relie between joint lines, thus simulating a wide variety of natural materials including slate, granite, limestone, sandstone, wood, cobblestone, etc. Typical application ranges from pool, decks, walkways, driveways, courtyards, interior floors, car park areas, etc. More than 200 standard patterns and an infinite variety of custom tooling options provide the creative freedom you need to make your