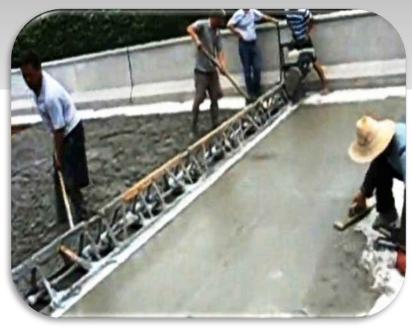

### **Tremix Concrete Flooring**

Tremix flooring is a special type of flooring mostly being done in the industrial sector. It provides better wearing and tearing properties. It is generally used for industrial purpose, where rigid surface necessary for machine foundation, light load carrier vehicle and light weight cranes. Generally the mix of concrete used for Tremix is 1:1:5:3 (1 cement: 1.5 sand and: 3 stone aggregates), mostly rich mix of 1:1:2 preferred for better wear and tear. In this flooring necessary reinforcement provides depending upon the thickness of the flooring, whereas the thickness of concrete is decided from 100 to 200 mm over PCC (1:4:8) and well prepared stone soling base ranging from 230 to 300 mm. In industrial flooring PCC base should be kept up to 100 mm and same as floor concrete 150 mm, may be satisfactory for heavy duty areas such as warehouses, garage and machine shops.

## **VDF FLOORING SYSTEMS**

Durapro VDF floor system that integrates team of 8 people for carrying out floor construction through normal screed surface vibrator. However the levels are not maintained very accurately output team per machine is approx 200 m2per shift

#### TRUSS SCREED CONSTRUCTION

Truss Screed / Fixed form paving allows construction to be done with extended construction joints hence saves on the same. It provides better level tolerances. Output per team improves from 200 m2 in VDF to min. 400 m2 up to 800 m2. Variable width sizes available from 6mtr. up to 12mtr. customised. Team of 8-10 people.