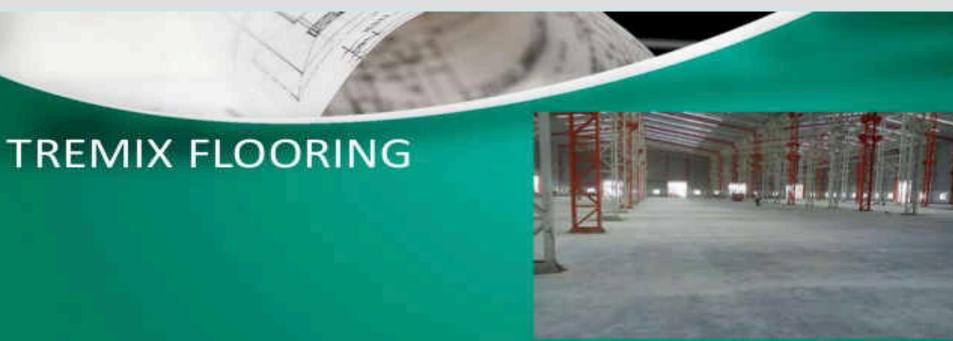

### **Tremix Concrete Flooring**

Tremix flooring is a special type of flooring mostly being done in the industrial sector. It provides better wearing and tearing properties. It is generally used for industrial purpose, where rigid surface necessary for machine foundation, light load carrier vehicle and light weight cranes. Generally the mix of concrete used for Tremix is 1:1:5:3 (1 cement: 1.5 sand and: 3 stone aggregates), mostly rich mix of 1:1:2 preferred for better wear and tear. In this flooring necessary reinforcement provides depending upon the thickness of the flooring, whereas the thickness of concrete is decided from 100 to 200 mm over PCC (1:4:8) and well prepared stone soling base ranging from 230 to 300 mm. In industrial flooring PCC base should be kept up to 100 mm and same as floor concrete 150 mm, may be satisfactory for heavy duty areas such as warehouses, garage and machine shops.