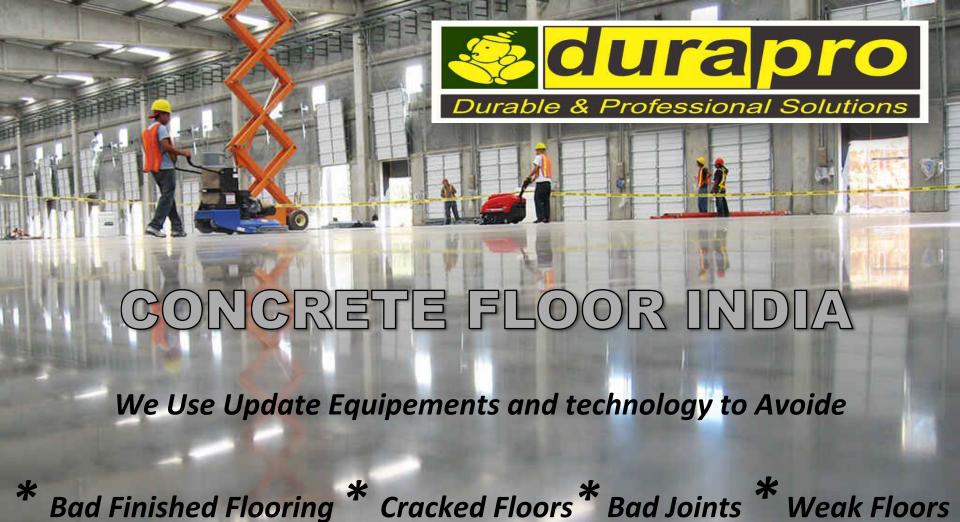

### **Tremix Concrete Flooring**

Tremix flooring is a special type of flooring mostly being done in the industrial sector. It provides better wearing and tearing properties. It is generally used for industrial purpose, where rigid surface necessary for machine foundation, light load carrier vehicle and light weight cranes. Generally the mix of concrete used for Tremix is 1:1:5:3 (1 cement: 1.5 sand and: 3 stone aggregates), mostly rich mix of 1:1:2 preferred for better wear and tear. In this flooring necessary reinforcement provides depending upon the thickness of the flooring, whereas the thickness of concrete is decided from 100 to 200 mm over PCC (1:4:8) and well prepared stone soling base ranging from 230 to 300 mm. In industrial flooring PCC base should be kept up to 100 mm and same as floor concrete 150 mm, may be satisfactory for heavy duty areas such as warehouses, garage and machine shops.

## **Tremix Concrete Flooring Technologies**

With a focus on providing France specialised solutions, services and products for concrete floors, DuraPro provide following types of floor construction technologies: