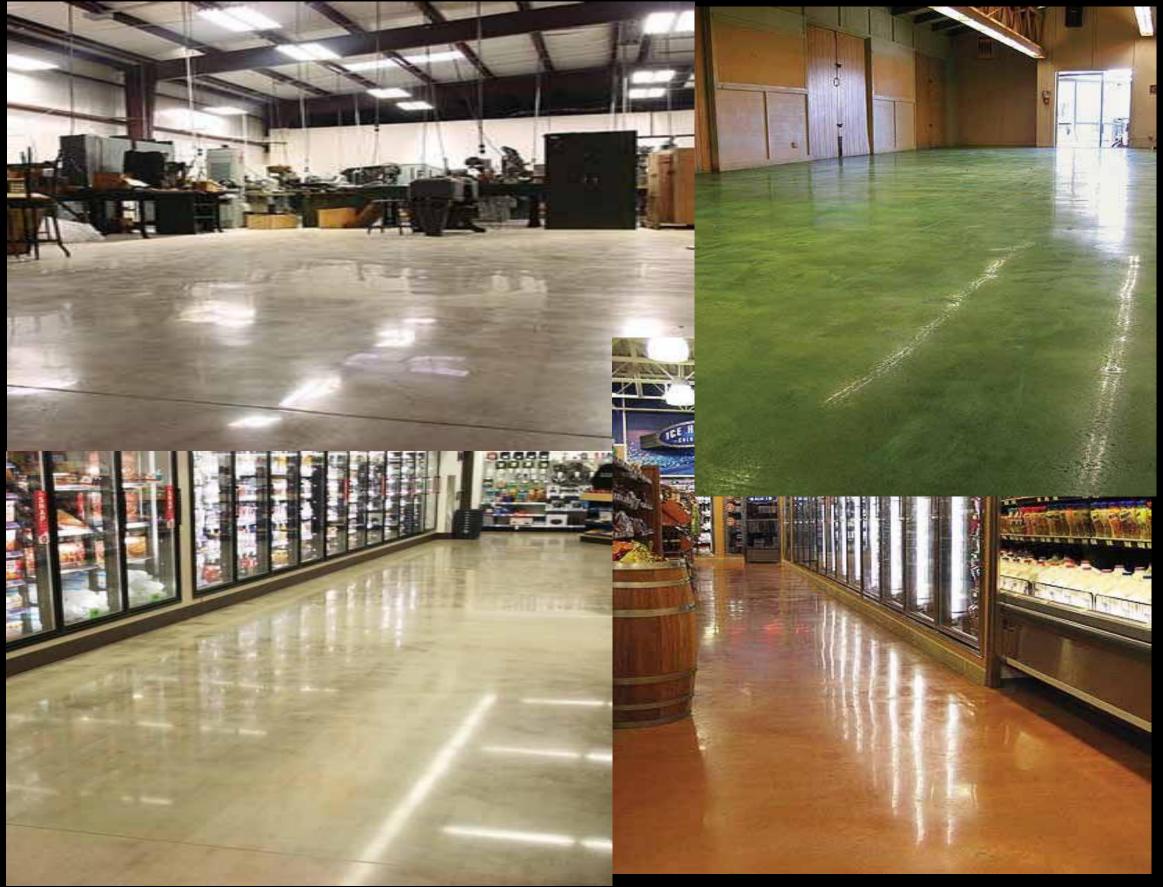

#### POLISHED CONCRETE

Polished concrete is concrete that has been treated with a chemical densifier and ground with progressively finer grinding tools. The grinding tools are usually progressive grits of diamond grinding cup wheels and diamond polishing pads. Stains and dyes are often applied to enhance polished concrete as well as other options such as scoring, creating radial lines, grids, bands, borders, and other designs.

Polished concrete floors are low-maintenance, as they are more durable and easier to clean than many flooring options. Its relatively high coefficient of friction can make it non-slippery. Polished concrete reduces dust mite and allergen problems, and does not support mould growth. Anecdotal evidence suggests highly reflective polished concrete reduces lighting needs and improves natural lighting. Polished concrete flooring is hard wearing and will not chip or dent like softer surfaces such as timber. Mopping with warm soapy water once a week is the only maintenance required. A concrete floor that has been hardened and polished will have an extremely long life expectancy compared to other flooring. For example, tile that may only last 10–20 years, but a polished concrete floor that has been properly maintained may give 100+ years of service.