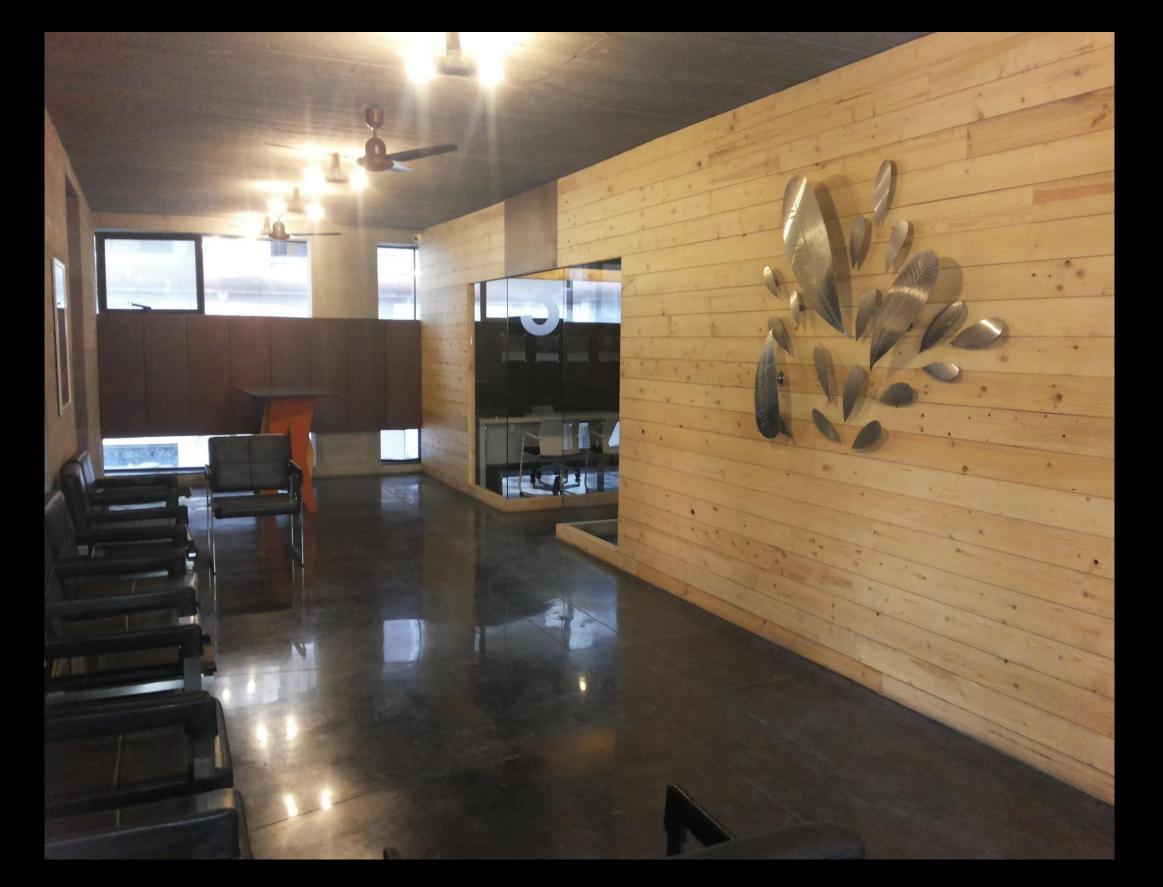

Polished concrete floors are low-maintenance, as they are more durable and easier to clean than many flooring options. Its relatively high coefficient of friction can make it non-slippery. Polished concrete reduces dust mite and allergen problems, and does not support mould growth. Anecdotal evidence suggests highly reflective polished concrete reduces lighting needs and improves natural lighting. Polished concrete flooring is hard wearing and will not chip or dent like softer surfaces such as timber. Mopping with warm soapy water once a week is the only maintenance required. A concrete floor that has been hardened and polished will have an extremely long life expectancy compared to other flooring. For example, tile that may only last 10–20 years, but a polished concrete floor that has been properly maintained may give 100+ years of service.

LEED 2009 standards contain guidelines for using polished concrete flooring to qualify for LEED credit.