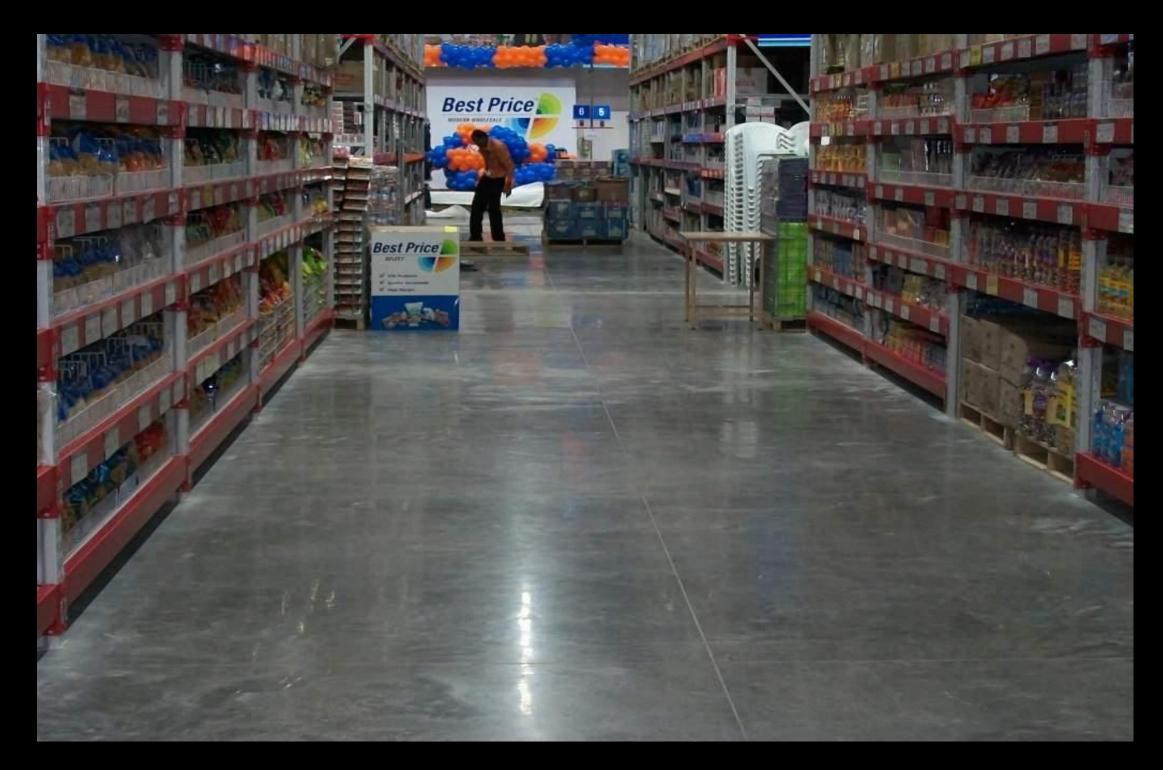

#### POLISHED CONCRETE

Polished concrete is concrete that has been treated with a chemical densifier and ground with progressively finer grinding tools. The grinding tools are usually progressive grits of diamond grinding cup wheels and diamond polishing pads. Stains and dyes are often applied to enhance polished concrete as well as other options such as scoring, creating radial lines, grids, bands, borders, and other designs.

Polished concrete floors are low-maintenance, as they are more durable and easier to clean than many flooring options. Its relatively high coefficient of friction can make it non-slippery. Polished concrete reduces dust mite and allergen problems, and does not support mould growth. Anecdotal evidence suggests highly reflective polished concrete reduces lighting needs and improves natural lighting. Polished concrete flooring is hard wearing and will not chip or dent like softer surfaces such as timber. Mopping with warm soapy water once a week is the only maintenance required. A concrete floor that has been hardened and polished will have an extremely long life expectancy compared to other flooring. For example, tile that may only last 10–20 years, but a polished concrete floor that has been properly maintained may give 100+ years of service.