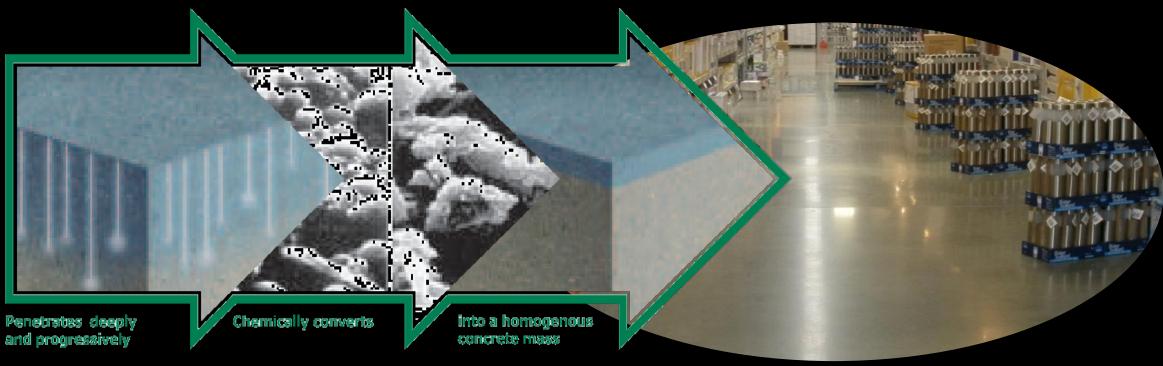

#### ≻Hardener & Densifier

DuraHard system is Advanced Nano-Lithium chemistry for concrete surfaces that deeply penetrates progressively through the concrete and chemically solidifies, densifies, seals, and hardens to produce high performance floor.

DuraHard System transforms concrete floor last longer, costs less to maintain, safe to use, and are guaranteed to resist dusting for years to come. This system is VOC compliant, odorless, environmentally safe and simple to apply.