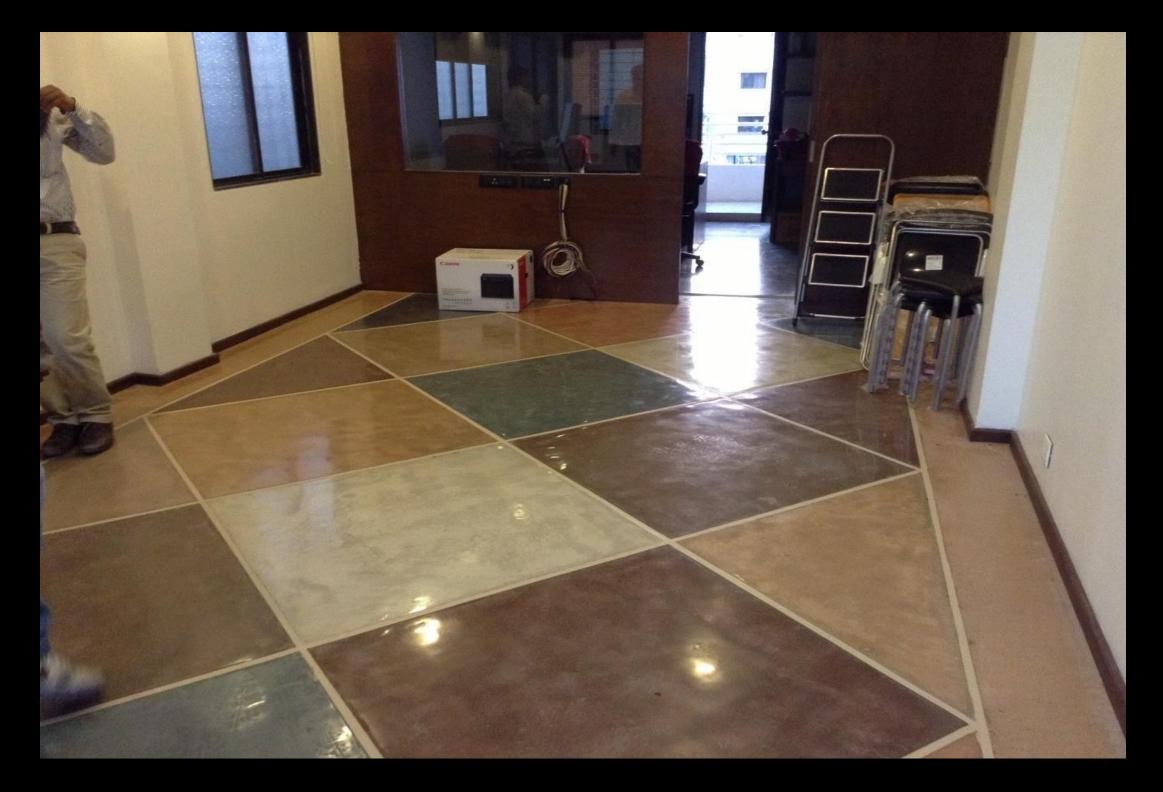

aintenance required. A concrete floor that has been hardened and polished will have an extremely long life expectancy compared to other flooring. For example, tile that may only last 10–20 years, but a polished concrete floor that has been properly maintained may give 100+ years of service.

DURAAMEN offers 20 excellent shades of dyes for your polished concrete floors – the shades range from warm colours like mahogany, walnut, and terra cotta to bright colours like turquoise, burnt sienna and gold.

LEED 2009 standards contain guidelines for using polished concrete flooring to qualify for LEED credit.





## **Cream Finish Look**

## **Salt and Pepper**





## Aggregate

#### **Cream Finish Look**



## Salt &. Pepper Finish



# **Aggregate Exposed**



# **Colored Concrete Flooring**



# Integral Color Concrete







## Dye Concrete.







**Durable & Professional Solutions** 

Thanking You For more Please Visit www.Duraproindia.com