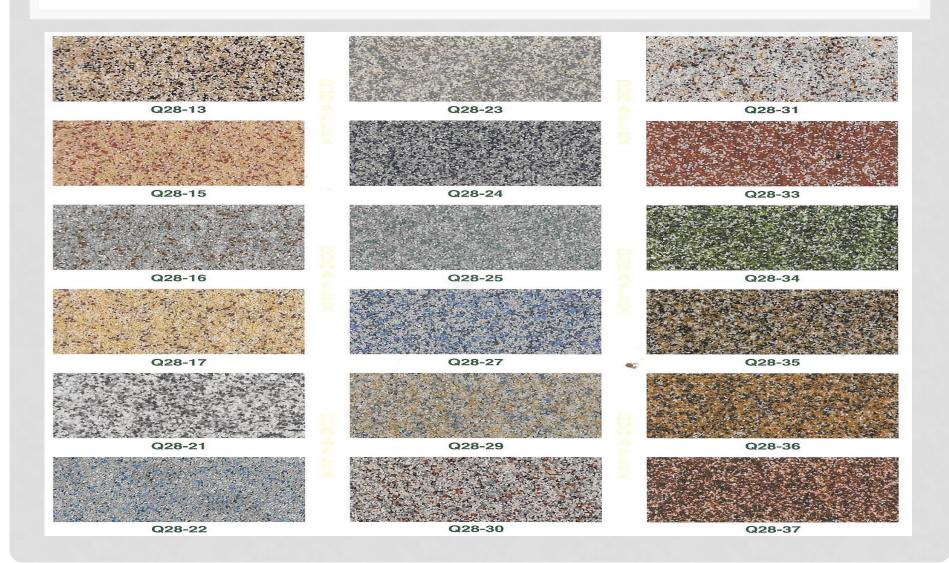

### VARIOUS EARTHEN OXIDE BASED UV & IR LIGHT FAST STABLE COLORS FORMULATIONS CAN BE DEVELOPED TO ACHIEVE COMPRESSIVE STRENGTHS RANGING FROM 45MPA TILL 100MPA