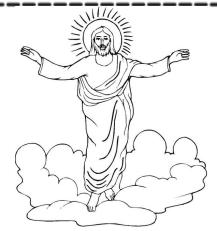

- 1. Jesus enters Jerusalem
- 2. The Last Supper
- 3. Jesus Prays in Gethsemane
- 4. Jesus is Crucified
- 5. Resurrection
- 6. Ascension