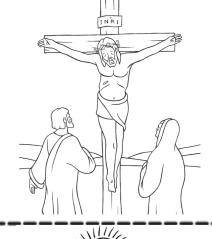

- 1. Jesus enters Jerusalem
- 2. The Last Supper
- 3. Jesus Prays in Gethsemane
- 4. Jesus is Crucified
- 5. Resurrection
- 6. Ascension