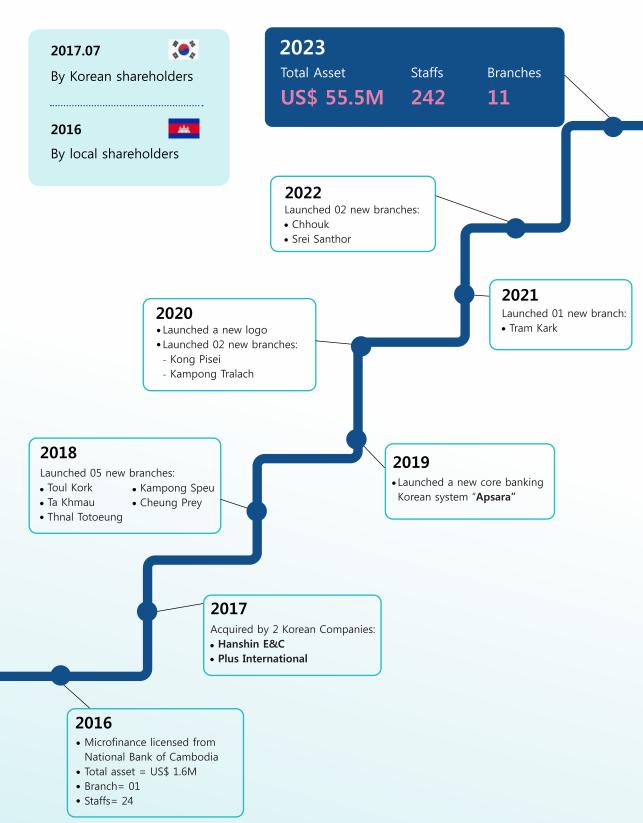

# Annual Report

2023









### **CHOKCHEY FINANCE HISTORY**



### **KEY HIGHLIGHTS (2023)**

As of 31 December 2023

**Loan Outstanding** 

Million USD

**Net Profit** 

1.08 Million USD

**Active Clients** 

5,361

**Number of Branches** 

Paid Up Capital

**Million USD** 

**Net Worth** 

**Million USD** 

**Return On Equity** 

11.5%

**Return On Asset** 

2.0%

### **TABLE OF CONTENTS**

| C | OVERVIEW CONTROL OF THE PROPERTY OF THE PROPER |    |
|---|----------------------------------------------------------------------------------------------------------------------------------------------------------------------------------------------------------------------------------------------------------------------------------------------------------------------------------------------------------------------------------------------------------------