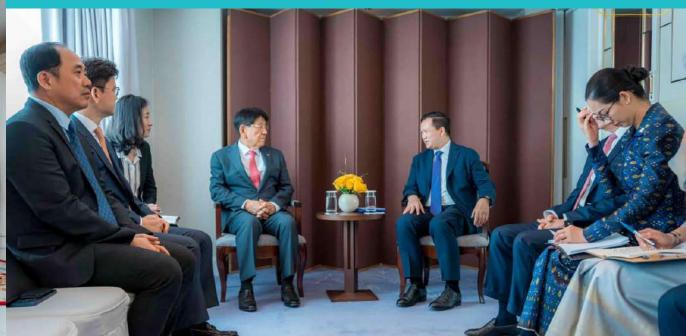

Mr. Moon Kyu Choi joined in Maekyoung Cambodia Forum and paid a courtesy visit and greet with samdech Thipadei Hun Manet Prime Minister of Cambodia in March 2024

ខ្លឹមសារនៃជំនួបសម្ដែងការគួរសម និងពិភាក្សាការងារ រវាង សម្ដេចមហាបររធិបតី ហ៊ុន ម៉ាណែត នាយករដ្ឋមន្ត្រី នៃព្រះរាជាណាចក្រកម្ពុជា និង លោក Choi Yong-Sun ប្រធានក្រុមហ៊ុន Hanshin E&C

ទីក្រុងសេអ៊ូល សាធារណរដ្ឋកូរ៉េ ព្រឹកថ្ងៃសុក្រ ទី១៧ ឧសភា ឆ្នាំ២០២៤

STPM

Seoul, South Korea

Mr. Choi Yong-Sun, Chairman of Hanshin E&C, paid a courtesy visit and greet with Samdech Thipadei Hun Manet Prime Minister of Cambodia in May 2024