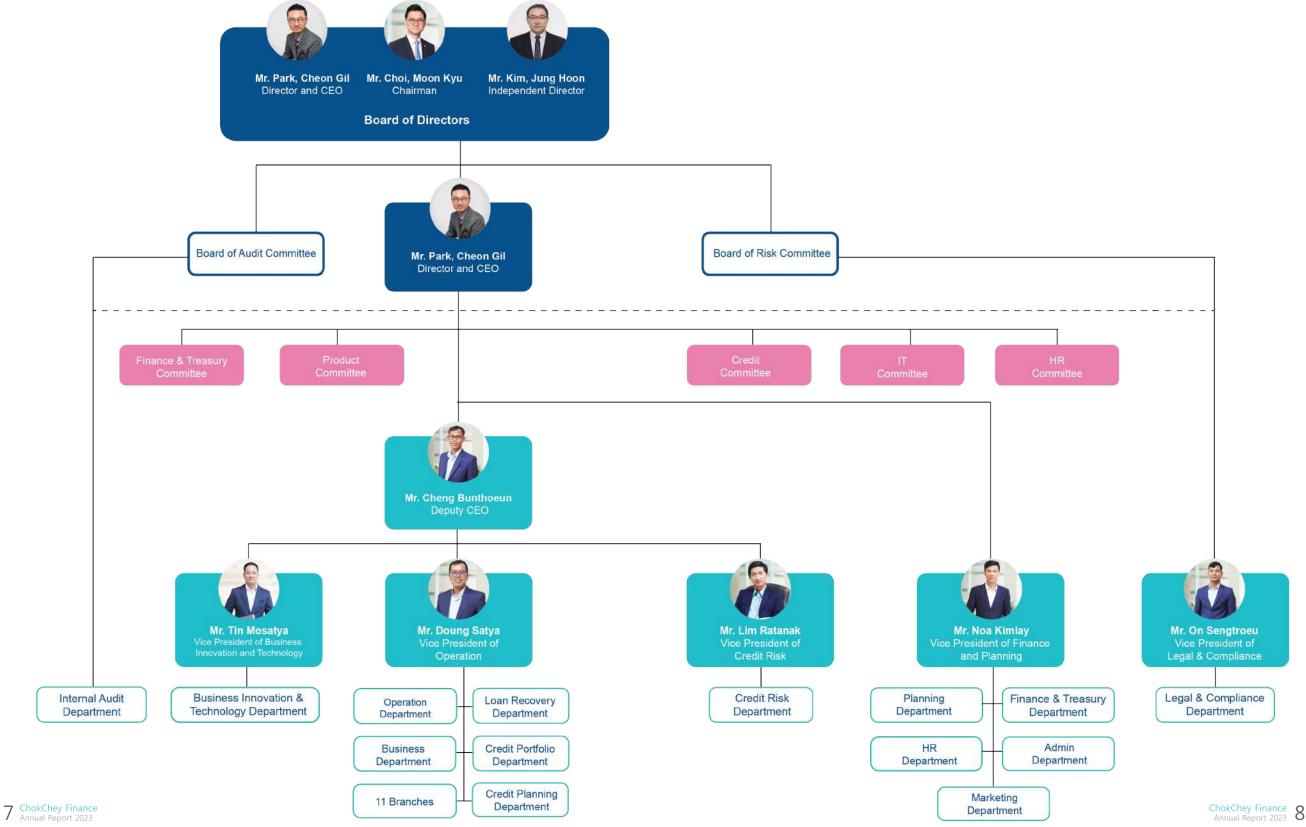

ltan Building
- Yanjil Hanshin Apartments
- Mongolia Millenium Highway
- Kuwait Religious Complex
- Thinh Long Bridge Project
- Jubail Royal Committee Housing Corporation
- Hanoi HH4 Mixed-use Complex
- National Road Number 2, 21, 22, 5 in Cambodia etc





**Plus International** 49%

#### Plus International Co., Ltd

is based in South Korea, with the head office in Seoul. It operates in the real estate industry, and it was incorporated on April 4, 2011

#### **Business Model**

- Performing a project of real estate development
- Co-working with Hanshin E&C to search for a new business
- Investing and processing with M&A at home and abroad
- Finding and leading a new business in Cambodia and Vietnam



ChokChey Finance Annual Report 2023 ChokChey Finance

### **ORGANIZATIONAL STRUCTURE**



## **KEY OPERATIONAL PRINCIPLES**

Localization

**Operational Excellence** 

People, People and People

**Change Management** 

2

# **ABOUT CHOKCHEY**

| Vision & Mission              | 11 |
|-------------------------------|----|
| Making Place Inspiring        | 13 |
| Successful Localization       | 14 |
| People, People and People     | 15 |
| Staff Engagement Activities   | 19 |
| Digitalization in Opreration  | 24 |
| ChokChey x Hanshin            | 25 |
| Compliance and CSR Activities | 28 |
| Board of Director's Profile   | 33 |
| Management's Profile          | 34 |

### **WISION**

We pursue to be a world class finance company **Beating the Banks** in terms of profitability, **Brand Recognition** (Trust, Convenience, and Speed) and **Workforce Satisfaction.** 

## -☆- CULTURE