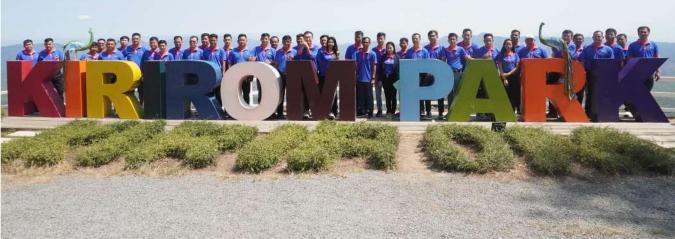

#### STAFF ENGAGEMENT ACTIVITIES

Staff engagement comprises a series of "One Team One Goal" spirits in ChokChey. One way to develop staff engagement is through team-building activities. Not only for refresh, our team-building activities are designed to give our employees trust, collaboration, empathy and to bring everyone together and keep our staffs motivated.

" Operation Team Building Workshop "