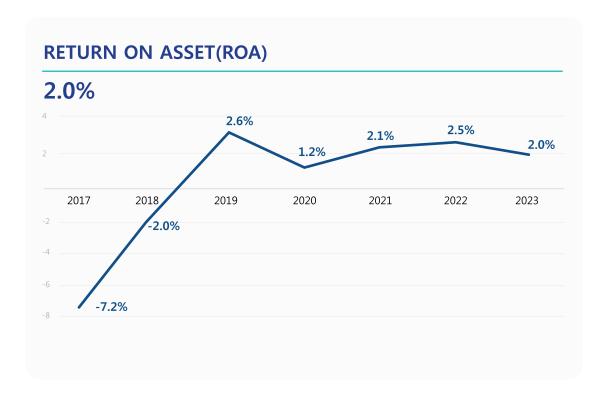

**Number of Branches** 

Paid Up Capital

**Million USD** 

**Net Worth** 

**Million USD** 

**Return On Equity** 

11.5%

**Return On Asset** 

2.0%