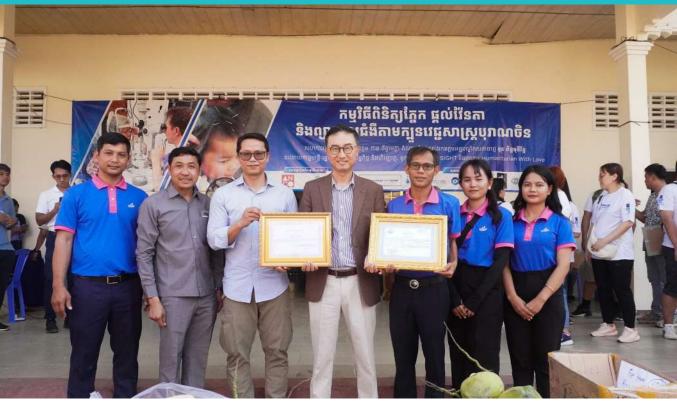

#### **Provide Eye Checkups and Free Eyeglasses**

ChokChey Finance in collaboration with the Khmer Sight Foundation, brought free eye checkups and provide free eyeglasses to most vulnerable citizens who suffer from eye diseases in Arey Ksat and Lvea Em districts, Kandal province with a total of more than 2,000 participants.

We believes that this charity program will play an important role in improving the well-being of the Cambodian and to help citizens understand more about eye health care and to participate in reducing Cambodia's eye disability rate.