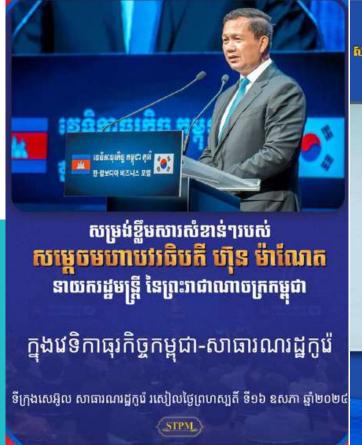

Mr. Moon Kyu Choi joined in Maekyoung Cambodia Forum and paid a courtesy visit and greet with samdech Thipadei Hun Manet Prime Minister of Cambodia in March 2024

ខ្លឹមសារនៃជំនួបសម្ដែងការគួរសម និងពិភាក្សាការងារ រវាង សម្ដេចមហាបររធិបតី ហ៊ុន ម៉ាណែត នាយករដ្ឋមន្ត្រី នៃព្រះរាជាណាចក្រកម្ពុជា និង លោក Choi Yong-Sun ប្រធានក្រុមហ៊ុន Hanshin E&C