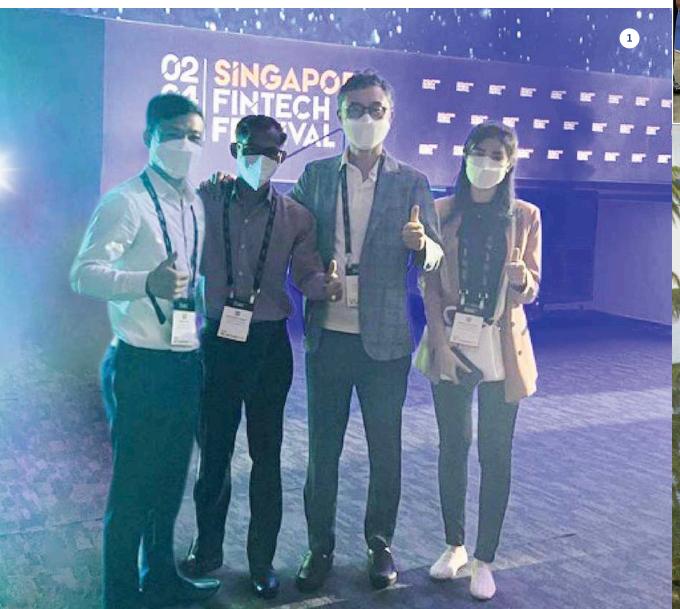

### **Continuously Exploring The New Trends**

More than the training our staff also has chances to attend a variety of workshops, Singapore fintech festival, meetings and briefing sessions to update and gain more knowledge with regulators, partners and colleagues regarding catching a new trends and new experiences.

1 2 Singapore fintech festival

3 4 Management trip to Korea