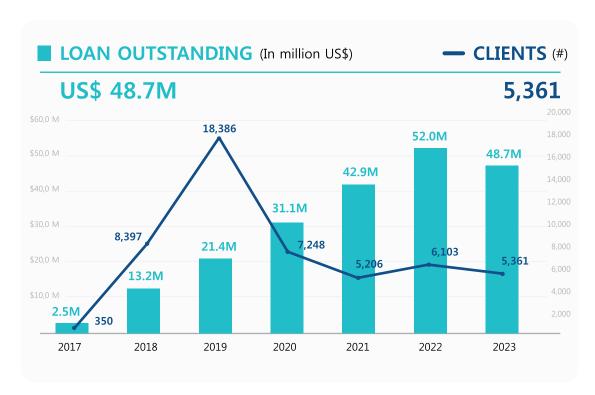

### **KEY HIGHLIGHTS (2023)**

As of 31 December 2023

**Loan Outstanding** 

Million USD

**Net Profit** 

1.08 Million USD

**Active Clients** 

5,361