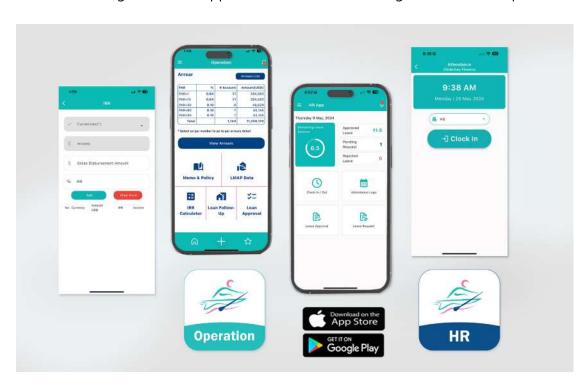

### **DIGITALLIZATION IN OPERATION**

Internally developed **Operation** (Credit Officers) app is well-utilized for loan approval and loan management. **HR** app for staff attendent management, leave request etc..

23 ChokChey Finance
Annual Report 2023 24