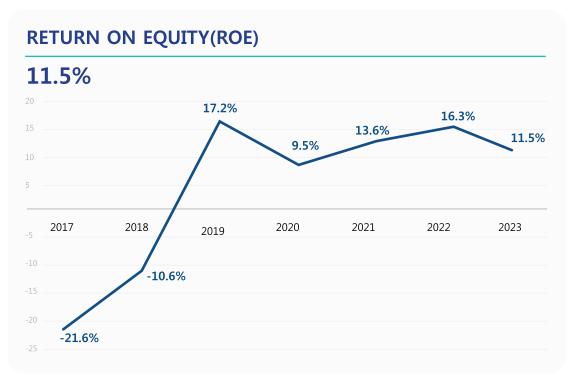

**Number of Branches** 

Paid Up Capital

**Million USD** 

**Net Worth** 

**Million USD** 

**Return On Equity** 

11.5%

**Return On Asset** 