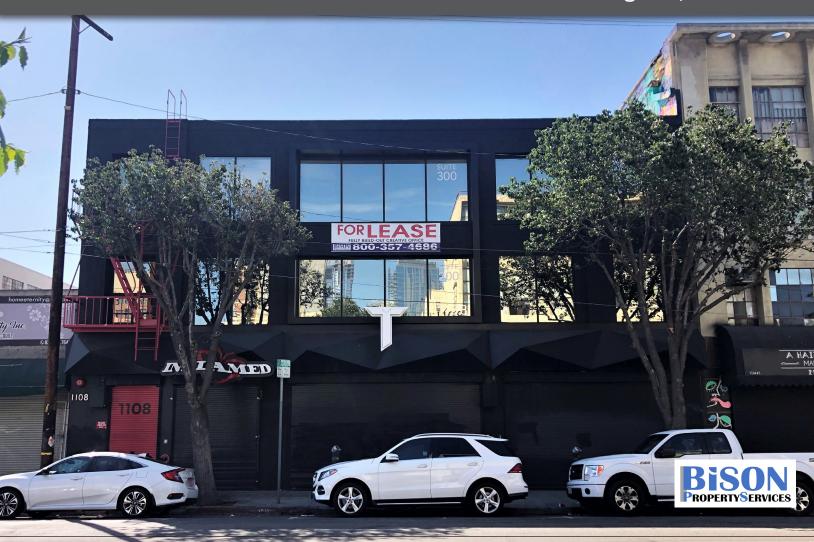

### PROPERTY HIGHLIGHTS

- 1108 S. Los Angeles St. is a three (3) story 23,400 SqFt building with a modern contemporary style.
- There are three (3) units on the ground floor; one (1) unit covering the entire second floor and one (1) unit for the entire third floor.
- It is a wonderful space for any creative office or commercial retail.
- Elevator access is available for all floors and there is a delivery area in the alley behind the building.
- The property has a high metal fence in the back for security, sliding gate access, and a fire escape ladder in the front. There is roof access via the staircase at the back of the building.

## **PROPERTY PHOTOS**

**Unit #100** 

**Unit #200** 

**Unit #300** 

**BISON**PROPERTYSERVICES