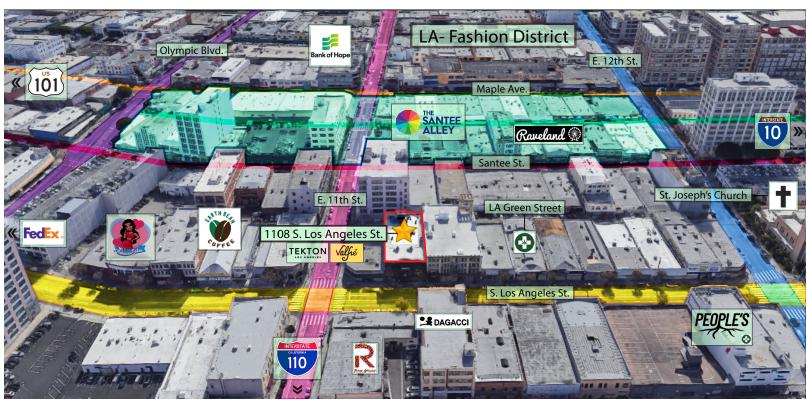

### **Los Angeles Fashion District**

**Downtown Los Angeles** 

The Los Angeles Fashion District, previously known as the Garment District, is a business improvement district (BID). The LA Fashion District (BID) is a private, non-profit corporation created and maintained by property owners. As Los Angeles' first property-based BID, they help facilitate and provide a clean, safe, and friendly place to work, shop, live, and do business. They serve a 107-block area generally between 7th Street to the north and the Santa Monica 10 Freeway to the south, and from Broadway to the west and Paloma Street to the east.

### The Santee Alley

Located between Santee St. & Maple Ave., from Olympic Blvd. to 12th St.

The Santee Alley is Los Angeles' premier outdoor shopping experience- open 365 days a year, 9:30am to 6:00pm, rain or shine. It is a market packed with 150+ retailers in an open-air corridor. Visitors can shop amazing bargains on everything from trendy apparel and accessories to toys, perfume, and gift items for the whole family.