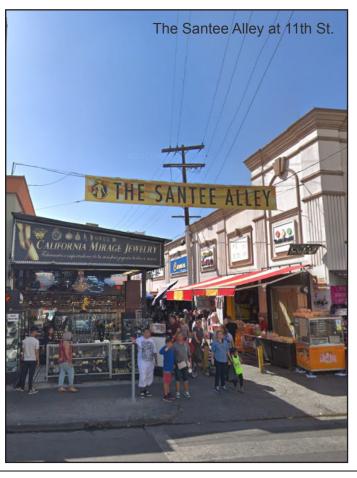

### The Santee Alley

Located between Santee St. & Maple Ave., from Olympic Blvd. to 12th St.

The Santee Alley is Los Angeles' premier outdoor shopping experience- open 365 days a year, 9:30am to 6:00pm, rain or shine. It is a market packed with 150+ retailers in an open-air corridor. Visitors can shop amazing bargains on everything from trendy apparel and accessories to toys, perfume, and gift items for the whole family.