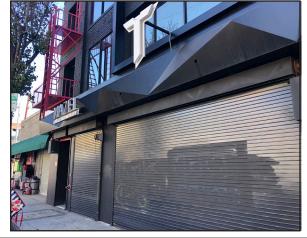

### PROPERTY HIGHLIGHTS

- 1108 S. Los Angeles St. is a three (3) story 23,400 SqFt building with a modern contemporary style.
- There are three (3) units on the ground floor; one (1) unit covering the entire second floor and one (1) unit for the entire third floor.
- It is a wonderful space for any creative office or commercial retail.
- Elevator access is available for all floors and there is a delivery area in the alley behind the building.
- The property has a high metal fence in the back for security, sliding gate access, and a fire escape ladder in the front. There is roof access via the staircase at the back of the building.

## **PROPERTY PHOTOS**

**Unit #100** 

**Unit #200** 

**Unit #300** 

**BISON**PROPERTYSERVICES