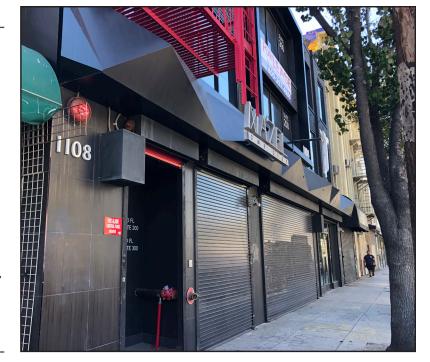

### PROPERTY HIGHLIGHTS

- 1108 S. Los Angeles St. is a three (3) story 23,400 SqFt building with a modern contemporary style.
- There are three (3) units on the ground floor; one (1) unit covering the entire second floor and one (1) unit for the entire third floor.
- It is a wonderful space for any creative office or commercial retail.
- Elevator access is available for all floors and there is a delivery area in the alley behind the building.
- The property has a high metal fence in the back for security, sliding gate access, and a fire escape ladder in the front. There is roof access via the staircase at the back of the building.

## **PROPERTY PHOTOS**

**Unit #100** 

**Unit #200** 

**Unit #300** 

**BISON**PROPERTYSERVICES