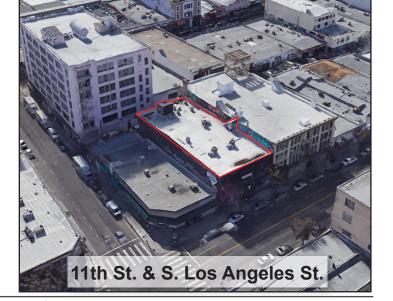

## 1108 S. Los Angeles St. Los Angeles, CA 90015

| ADDRESS        | 1108 S. Los Angeles St.<br>Los Angeles, CA 90015 |
|----------------|--------------------------------------------------|
| COUNTY         | Los Angeles                                      |
| MARKET         | Los Angeles                                      |
| SUBMARKET      | Downtown Los Angeles                             |
| BUILDING SF    | 23,400 SF                                        |
| LAND SF        | 8,413 SF                                         |
| YEAR BUILT     | 1923, 2016                                       |
| APN            | 5145-021-022                                     |
| PROPERTY TYPE  | Retail / Creative Office                         |
| OWNERSHIP TYPE | Fee Simple                                       |

# 1108 S. Los Angeles St. Los Angeles, CA 90015