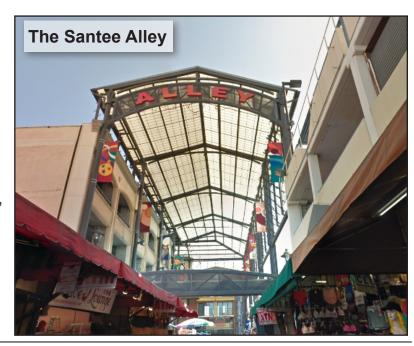

### The Santee Alley

Located between Santee St. & Maple Ave., from Olympic Blvd. to 12th St.

The Santee Alley is Los Angeles' premier outdoor shopping experience- open 365 days a year, 9:30am to 6:00pm, rain or shine. It is a market packed with 150+ retailers in an open-air corridor. Visitors can shop amazing bargains on everything from trendy apparel and accessories to toys, perfume, and gift items for the whole family.