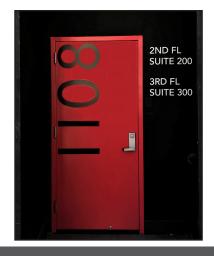

### PROPERTY HIGHLIGHTS

- 1108 S. Los Angeles St. is a three (3) story 23,400 SqFt building with a modern contemporary style.
- There are three (3) units on the ground floor; one (1) unit covering the entire second floor and one (1) unit for the entire third floor.
- It is a wonderful space for any creative office or commercial retail.
- Elevator access is available for all floors and there is a delivery area in the alley behind the building.
- The property has a high metal fence in the back for security, sliding gate access, and a fire escape ladder in the front. There is roof access via the staircase at the back of the building.

## **PROPERTY PHOTOS**

**Unit #100** 

**Unit #200** 

**Unit #300** 

**BISON**PROPERTYSERVICES