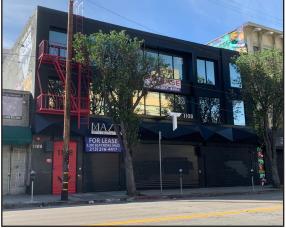

### PROPERTY HIGHLIGHTS

- 1108 S. Los Angeles St. is a three (3) story 23,400 SqFt building with a modern contemporary style.
- There are three (3) units on the ground floor; one (1) unit covering the entire second floor and one (1) unit for the entire third floor.
- It is a wonderful space for any creative office or commercial retail.
- Elevator access is available for all floors and there is a delivery area in the alley behind the building.
- The property has a high metal fence in the back for security, sliding gate access, and a fire escape ladder in the front. There is roof access via the staircase at the back of the building.

## **PROPERTY PHOTOS**

**Unit #100** 

**Unit #200** 

**Unit #300** 

**BISON**PROPERTYSERVICES