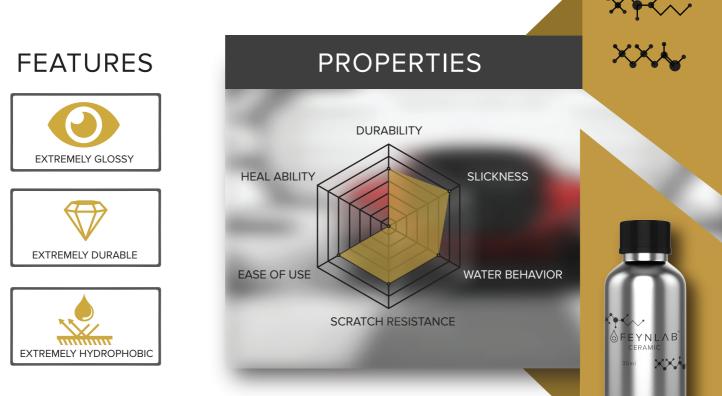

## CERAMIC

Ceramic is a durable, high-temperature, UV resistant, thick professional ceramic coating, providing intense UV & temperature resistance and a high gloss finish.

CERAMIC has impressive powerful physical properties such as; excellent heat resistance, brilliant gloss, and great water sheeting ability (hydrophobicity), not to mention industry leading UV and chemical resistance. FEYNLAB's<sup>®</sup> true nano technology and bonding chemistry allows for an unparalleled level of protection since the formula penetrates further into the existing paint structure than anything else available.