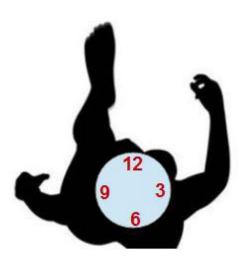

Figure 3. How does it track someone walking around? (This technology is described in general terms here, as the specific capabilities and limits of the tracking satellites are not known) Your skull bone makes an excellent reflector of a microwave beam. The reflected signal can be tracked by using a pattern of the top of your head. The tracking signal frequency at 3640 MHz, bounces a signal off the person's head in 4 or more locations – we will use 12, 3, 6, and 9 as an example. This tracking signal is shot many times each second, so when the person moves, the motion is detected by an absent reflection and the aim is adjusted accordingly. For example, if the person suddenly moves right, then the 9 o'clock position will suddenly reflect a different signal – and the satellite is programmed to move to the right until it recovers all 4 of the signals. The harm signal is always aimed at the center of the last 4 coordinates – so it always stays centered. As a harm signal, the voltage on the head varies from about 1 millivolt to 10 millivolts, with 10 being extremely painful. Below 1 millivolt, it may not be perceived by the person, even though the microwaves still affect the brain.