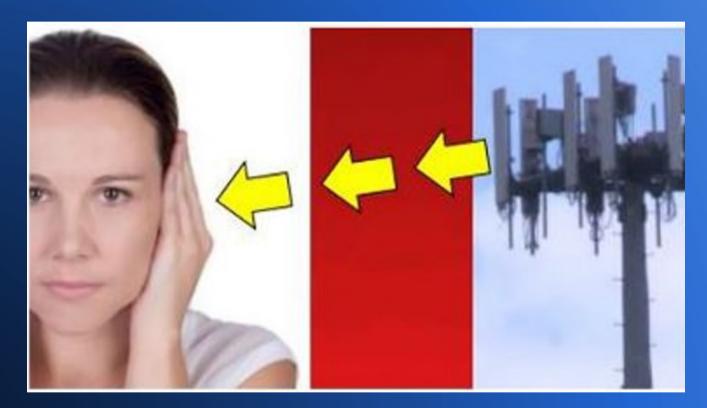

### Ear Cup Test:

In a very quiet room, cup your ears for 60 seconds. Listen for the microwave "pops." This is a tracking signal used from cell towers. You can also used a stethoscope placed behind the ear - to listen to yourself or someone else.