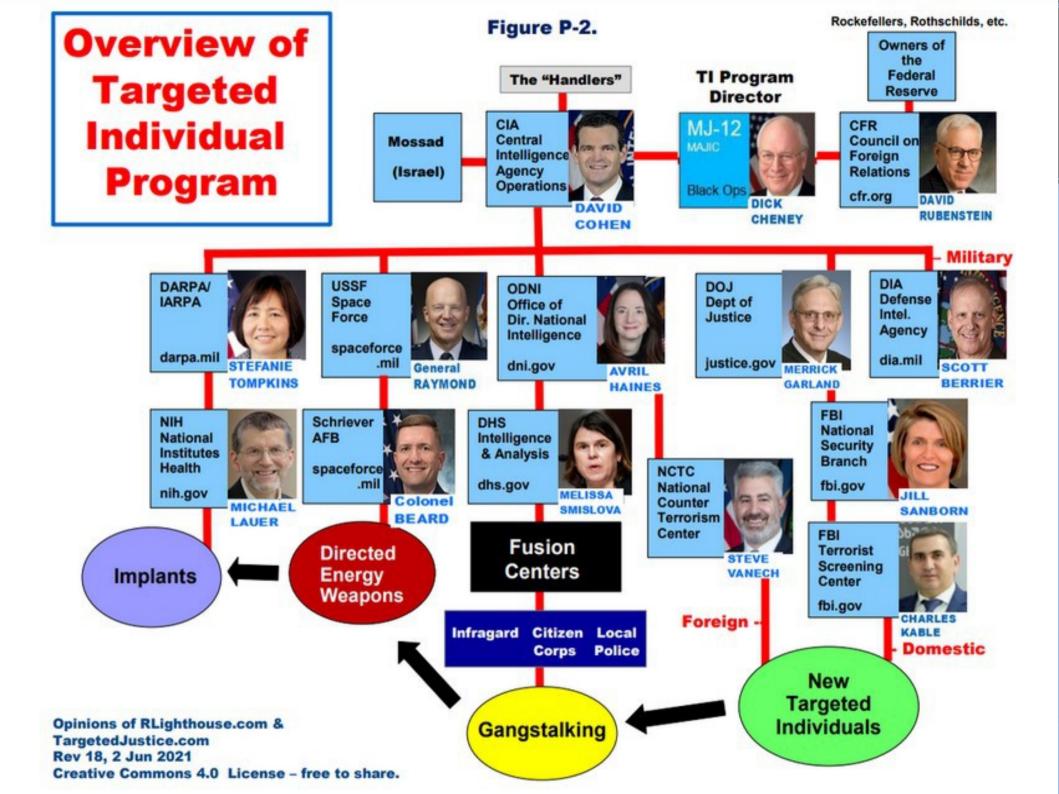

### **TargetedJustice.com**

CIA's MK-Ultra & FBI's CointelPro form the basis of the targeting program.

- Designed to neutralize the person, using emotional, psychological, and physical stress & covert means.

https://www.targetedjustice.com/cia--mk-ultra.html

Terrorist Screening Database (TSDB) was set up in 2003 under Executive Order HSPD-6 by President Bush Jr.