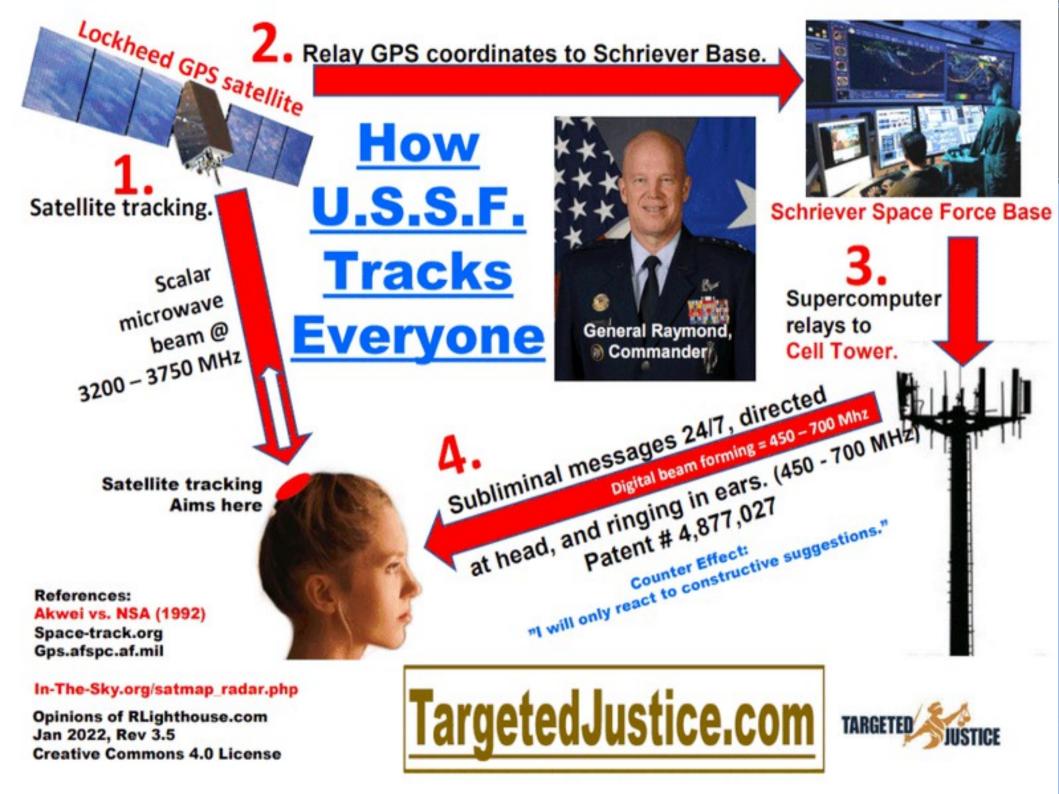

# **Everyone is being tracked.**

Everyone in the United States is being tracked with microwave pulses from Lockheed and Boeing GPS satellites. Microwave GPS tracking can cause head injuries.

**TargetedJustice.com** 

### 2. Directed Energy Weapons (DEW)

Satellites & Cell towers - uses scalar waves and microwave beamforming. Vircators were built by the Titan Corp and launched beginning in 1984. About 87%

### 3. Voice-to-Skull (V2K)

Constant derogatory and destructive voices. No method to block it. The technology uses cell towers for microwave beamforming. About 65%