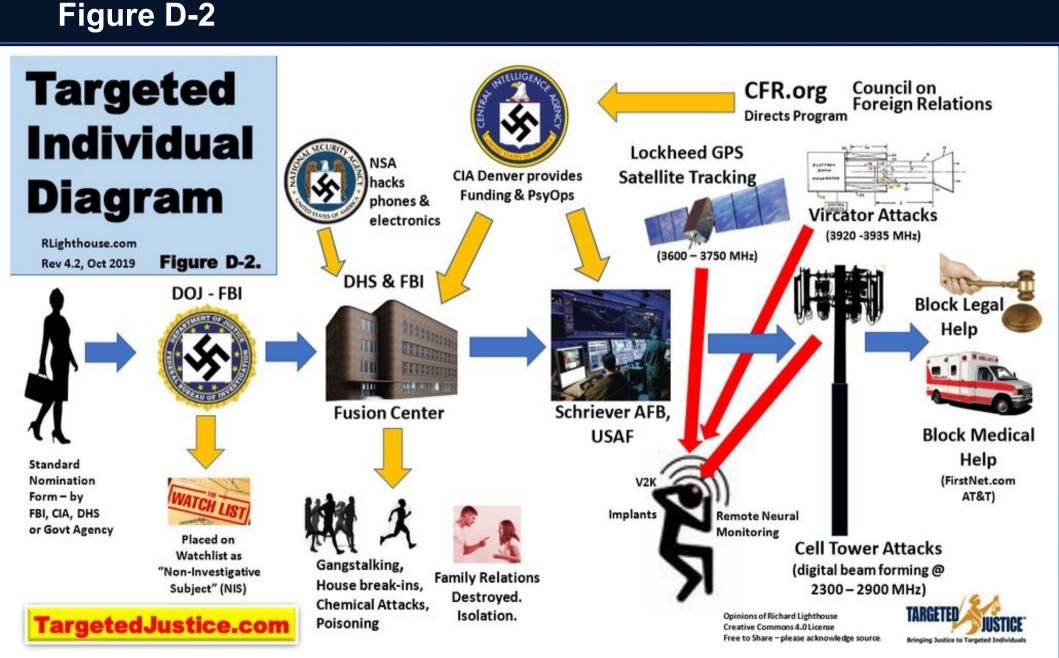

### **TargetedJustice.com**

CIA's MK-Ultra & FBI's CointelPro form the basis of the targeting program.

- Designed to neutralize the person, using emotional, psychological, and physical stress & covert means.

https://www.targetedjustice.com/cia--mk-ultra.html

Terrorist Screening Database (TSDB) was set up in 2003 under Executive Order HSPD-6 by President Bush Jr.

# **Everyone is being tracked.**

Everyone in the United States is being tracked with microwave pulses from Lockheed and Boeing GPS satellites. Microwave GPS tracking can cause head injuries.

**TargetedJustice.com** 

### 2. Directed Energy Weapons (DEW)

Satellites & Cell towers - uses scalar waves and microwave beamforming. Vircators were built by the Titan Corp and launched beginning in 1984. About 87%

### 3. Voice-to-Skull (V2K)

Constant derogatory and destructive voices. No method to block it. The technology uses cell towers for microwave beamforming. About 65%