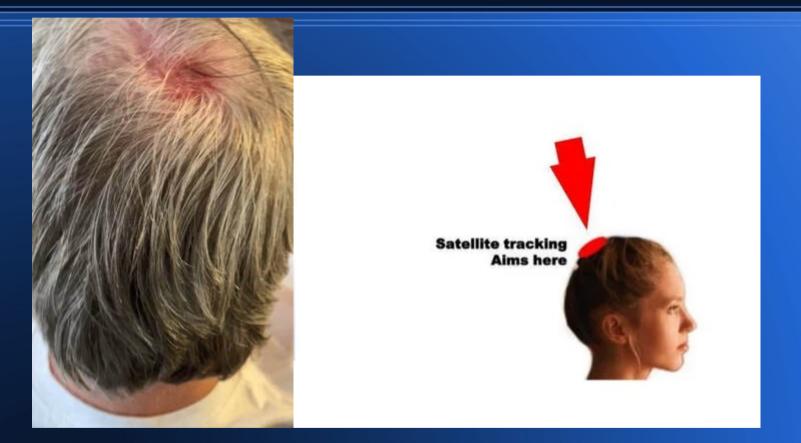

# **Everyone is being tracked.**

Everyone in the United States is being tracked with microwave pulses from Lockheed and Boeing GPS satellites. Microwave GPS tracking can cause head injuries.

**TargetedJustice.com** 