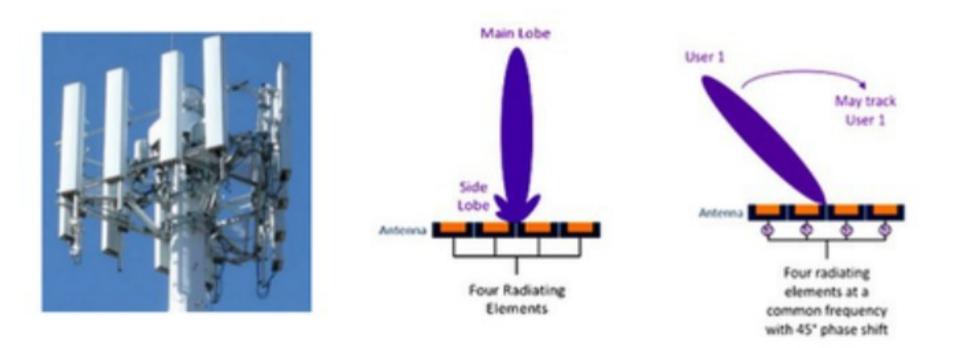

# **Panel Antennas are a Weapon System**

Digital Beamforming using 4 panel antennas on a cell tower. The main lobe has a typical range of 5+ miles, and can go thru many buildings to hit a target.

Beam Steering & MIMO allow the antennas to track and hit many targets at the same time, by using high-speed pulsing, or different frequencies.

TargetedJustice.com

Opinions of TargetedJustice.com June 2021, Rev 1.2 Creative Commons 4.0 License – free to share RLighthouse.com

Figure PA-1