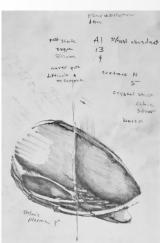

Pt. [blank]: The <u>scotoma</u>, Value (L/D@0).

#### 1 inert

[Type B]: joo (U)+(t) -(l) :back Area circumference per blind spots [scotoma] according to instance travel measurements:

- of 4/2 = 2 in area circumference based on one half measurement systems
- 2) based on 2φ mo (Distance at Height)
   +-@ Y at chemical makeup per physical makeup of anatomy by its ability level rotations. \*\*image projection.