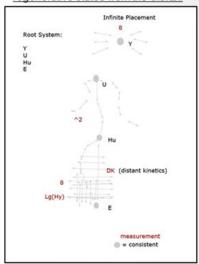

Root system: shows in bonds and regenerative states from the thorax.

The Octagon to Right Arm:

Radius always = light [512]^proton exponential (blood); always hydrothermal and asymmetrical [aY].

OH - Hypothermia (Instance pressures to heat) [y sub<sup>1</sup>]