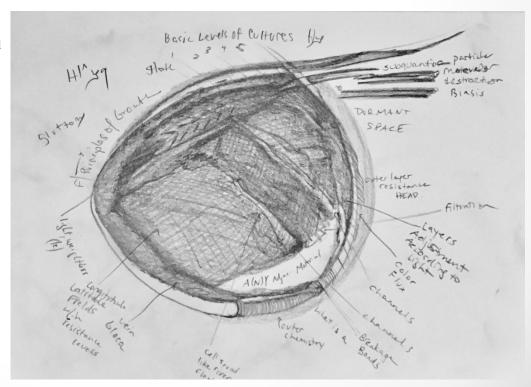

Image: Right eye, from 3° pull at radius in the atrium.

The entire memory platform driven within a single unit is a system that can be checked 
• under the Eye at certain fields of axis.

In subatomic form [cii], the vertical measurement of (vertebral) lining opposing systems (force by chemical reactions in radiations), causes the aerial pressure to square under 1 unique unit, the Retina cell, (Prefix R).

Yes. Nucleic <u>disease</u> expels pain. — when weight meets neurons by oxygen. Chemical concentrations will subsidize in [teeth] to inert the power of 1 (Bq mass, Y13) = Substitution to Eye sight by frequencies of weight [glucose]. <u>Time stops equilaterally before units omit enough time to replicate a cell by E(1) to = a single wavelength. [Hu]:loo+ = past tense (Red blood cells). #Absorbance C; [Ca]: are counter brainwaves: (<u>Retina cell</u>).</u>

#### Aerodynamics of the sun:

- The **brain** (flower)[vertex (loo)], the **heart** (walnut), 2 cockroaches (the **eyes**), and a bee (the **spinal cord**), is the entire intangible mass of 1 whole unit. It is perplexed through [lightning [N7] and is reversed (subametrixs) as 1 energy unit. The integrated system as a memory platform relies on genes for molecular form to grow (which is a nitrate pollination system).
- By splitting (psychology) into systems, the entire memory platform can be released [x2] as seen in electrical charges in [pm] (night cycles, plural). This will characterize the brain stem to inadvertently compromise its own weight of refraction [cause to effect].
- The unity that the Eye holds by brainwaves is a form of Plate Tectonics (checked under the eye).
- Inertia by the [scotoma] can show where the root refraction can be fixed at polluted areas before the [sunlight] conjunctiva sets energy back in.
- System screening for [ph,h3]: The ability to read (time) is in the platforms to S [scotoma] as a value dynamic.
- Iodine can be synthesized [from the sternum] to calculate damage to degrees of light in the cortex the [flower] under UV screening is as an aero-dynamic basic (ppi) structural format for primary analysis [IRD].
- Females hold the *neuro-retractors* in timed measurements that can be split by a <u>2 degree parallel to axis; find the axis in basic measurement of [He] and then the vertex holds the valence that can be controlled by its basic legislature, the bee [platform R]. This is the basic root system in radioactivity (τ).</u>