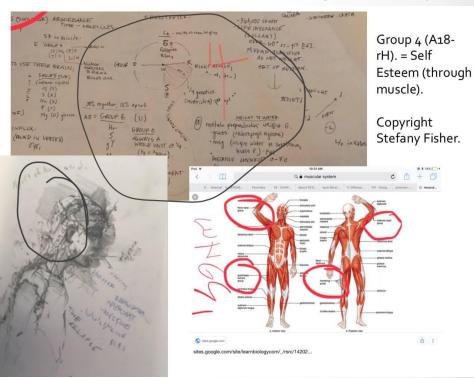

<u>Class C (its binding weight neurological)</u>: Intangible principle such as Self-esteem is generated through heat as a form of digestion. Principle is just as real as any physical dependency that effects the health of ourselves and out through to others.