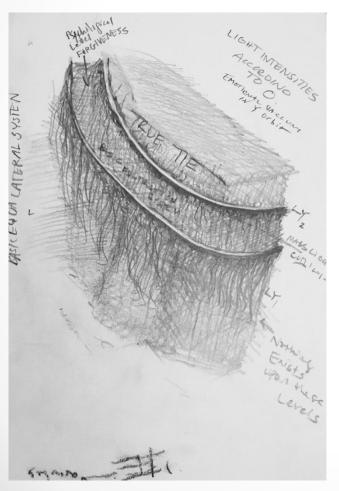

#### 6.√° (highly cerebral); Conjunctiva U.

How the left eye works, form b: "Glucose levels under sunlight require (force fields) to collide under (1) system weight" [purple 1]. Based in psychology - (refraction) - from the cerebellum [hydro-nucleic acids found] in the [Angular vein (vertex)]; is the membrane at a general belonging to hypoglycemic index cultures [receptors]; and is acidity based on levels controlled by Nitrogen, in unique frequencies and intensified by (1) = memory. Memory is a pulled platform reliant on a molecular structure and as a nuclear muscle it must contract to refract; it must be used as a conductor to form [electricity], (Law of I). The spine passes light through the cerebellum and mass splits by combustion during uneven tones of moisture [vertex] (sunlight) to measurement [Li]. Waves within the human axis are already forms for solidity under gravity, [growth]. The radius supplies the velocity in the radial alignment for nutrition as rotational effects [composites] of consciousness under 0 degrees and is pulled in unit weight (:Ioo+) out during gravitational rotations of the axis (light under a 1° squared unit equals refraction), [OD].

Define blood pressure: Levels A (subatomic) are gradations of light. Heat reacts to 1 whole unit [conjunctiva 10].

- 6 (a) 1√°
- s-g, sr/g, and G/EC = your derivative.

(ME) = The mass of energy.

- •In hormonal imbalances; electronegative concentrations under the Retina cell (gravitational waves° = [given tissues] (exponential squared the compound = net weight) are to control bases of nitrogen levels (Wharf system, path P). What releases into the air is estrogen or hormonal weight in X; (left brain fields are the nervous system's magnetic function equal to light [atomic mass function by blood sugar or shell division]). The left eye rotates heat *quadrilateral* as aerial degrees divide oxygen to supply oxygen as  $[1/10 \, \text{ths}] \, 3/4 \, \text{th}$  to width contained in C and then [blood sugar] the spine distributes it to = E.
- •The body (96°) body mass = uses of massive supplies (ME); and it is consistent by factorial ranges of O as a parameter; and is by X as a constant variable by B, because it is in motion.
- By the heat of the absorbent (fibers), [extract] containers [of light (muscle)] must melt or "fall" by instance pressures relying on heat (oxygen:[serotonin]); thus its progressive fibers (exponentials) will be dissolved by [gray scale] gravity into the cerebellum; and is raised in blood sugars in order for heat to rise again (hypothalamus).
- \*By basis G (gradations B quadrilateral); subtle light to uneven fluids (blood vessels) are mixtures of gas, or radiations as subjective waves (mass), and are consecutive [plural] or made to mass by organisms parallel to the total [hormonal] electronic makeup of the red blood cells, (Resource G); because of magnitude, the heat (hormones [Nr]) in the bloodstream is its (4<sup>th</sup>) consistent direction in that it pulls from as it flows by derivative (the abdomen) a net culture to O; **which is the anatomical design**. The composites are found in (–e) [electron]; as a derivative to :[serotonin], form b of the photon (A1 di) [Platform A]. 98.6° consistent (blood type dynamics in C).