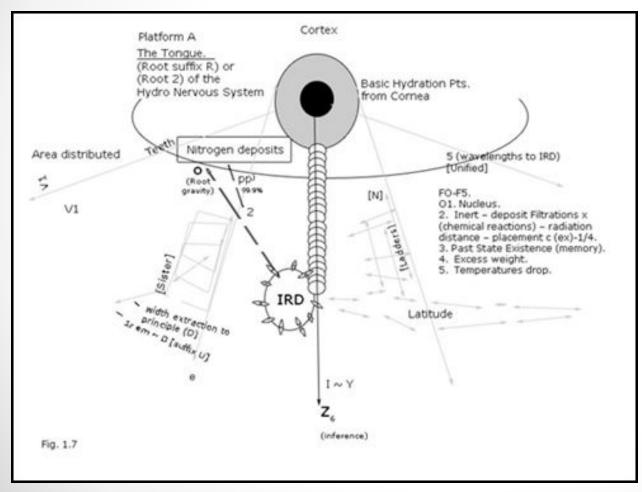

### Heart Ranges: Serotonin to Fluoride

Fluoride. FO-F5. (Amino acids).

O1. Nucleus.

- 2. Inert deposit Filtrations x (chemical reactions) radiation distance placement c (ex)-1/4.
- 3. Past State Existence (memory).
- 4. Excess weight.
- 5. Temperatures drop.

Yes. Nucleic <u>disease</u> expels pain. — when weight meets neurons by oxygen. Chemical concentrations will subsidize in [teeth] to inert the power of 1 (Bq mass, Y13) = Substitution to Eye sight by frequencies of weight [glucose]. <u>Time stops equilaterally before units omit enough time to replicate a cell by E(1) to = a single wavelength. [Hu]:loo+ = past tense (Red blood cells). #Absorbance C; [Ca]: are counter brainwaves: (<u>Retina cell</u>).</u>