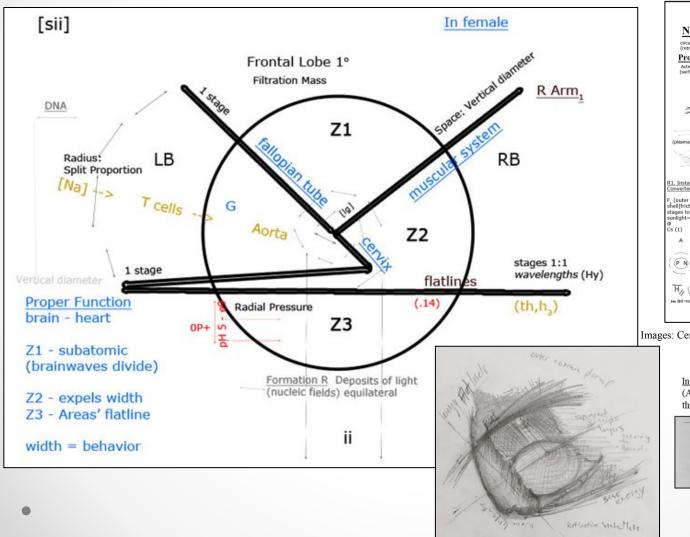

In subatomic form [cii], the vertical measurement of (vertebral) lining opposing systems (force by chemical reactions in radiations), causes the aerial pressure to square under 1 unique unit, the Retina cell, (Prefix R).

# Blood Development

The nature of the given context (Ly cultures P): [fY] (common bone structures to fluoride);(in female).

### Conscious Development

Basic blood circulation below the sternum (X-8net [sii]).

#### Hyfer-blood extractions – P (0P+):

Basic circumference [sun] C.

- [Sii] conscious weight [through sodium]. *Spiritual*.
- [Eii] energy movement. Emotional.
- [Pii] physical reality; (seen collective bias [memory]). *Physical*.

Visual Functions (cortex = root diameter): [Cii] subconscious spatial system. Net weight will arrive in conscious development by the derivative (m)  $\Box$  Ly cultures  $\Box$  c,(cl)  $\Box$  m (root function(F) - {[Platform R]).