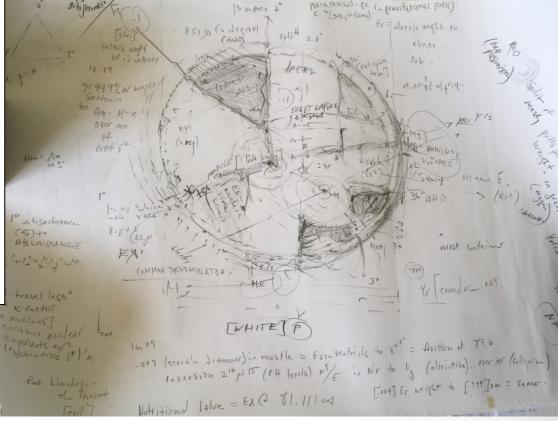

Image: Right eye, from 3° pull at radius in the atrium.

The entire memory platform driven within a single unit is a system that can be checked 
• under the Eye at certain fields of axis.

In subatomic form [cii], the vertical measurement of (vertebral) lining opposing systems (force by chemical reactions in radiations), causes the aerial pressure to square under 1 unique unit, the Retina cell, (Prefix R).

#### SHEET 1:

 $6\sqrt{^{\circ}}$  <sup>1</sup>/<sub>4</sub> In G=I how radiations to sunlight form (Absorbants to sunlight).

Based on time release (blood vessels), so are chemical weights to compounds (light re-storage systems P). Refractions are (bonds) hidden in the bloodstream. Oxygen levels maintain system's blood pressure by leaving traces (membrane) in the mouth. To oxidized cancer cells, is red:red volume x height (a red velocity (charge hormonal growth [radioactivity]):red rations in proportions of visible light); because of light decay, its protons must come out of the threshold (vp) [thorax]. On a limited timeline, the electromagnetic spectrum [sperm] has a job to do: with other organisms (Na):[serotonin]. It must pull white blood cells (extraction x heat) [compound] out [phosphorus] (sugars) equaling as it pulls in sheets of layers as as a divisible to shells [death]. A reversal axis to the membrane is a 3/4th derivative to blood cell culture. In tissues, as sheaths [sulfurous] is squared in the main component of the body (compound) - Nitrogen is its wavelength to the derivative. It is a single [stem] by oxygen as a nitrate 1/4 conversion to the human time relapse [Type A] (axis). Time releases air pressure in its states of vision as reproductive cells [organs]. Under visible light, it carries light over as a weight (96° sub-vertex) 1º net weight [sub - vortex] and as a spectrum (proton) to aerial division; it is elevated in the membrane by 3/3rds volume by - the spinal cord at unique measurements (of gases); [(c1): cells burn width to heat at  $(-\text{charge}[ly][fY^{\Lambda}I \text{ within the light spectrum }[Ego] \text{ decay}]$ . Radio waves react to the same reactants; red blood cells over white is the shell's refraction (half-life), and the heart's nitrogen-base (inertia energy) is the body's rations to (f) as the fibers remain consistent to X, the benefactor to the [electron]: (1) Sex organs are to red bloods cells as shell breakage or in 3D cell division. (2) Distortion of eye sight is the same as electronic weight found [veins](posterior) in density to the torso or to the index [pulmonary 1]; (3) Because of [sheaths] the pituitary gland, and of her ovaries, timed speeds to wavelengths are = to sound waves to decay in day cycles found in left symmetry or left body cell division as a whole body unit.

Yes. Nucleic <u>disease</u> expels pain. — when weight meets neurons by oxygen. Chemical concentrations will subsidize in [teeth] to inert the power of 1 (Bq mass, Y13) = Substitution to Eye sight by frequencies of weight [glucose]. <u>Time stops equilaterally before units omit enough time to replicate a cell by E(1) to = a single wavelength. [Hu]:loo+ = past tense (Red blood cells). #Absorbance C; [Ca]: are counter brainwaves: (<u>Retina cell</u>).</u>