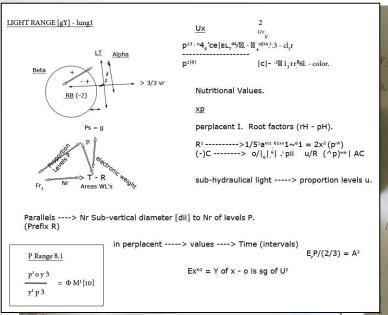

### **CAVONIC SYSTEMS**

(to system's principle are how value distributions work)

:[serotonin}]

<u>Neutral diameter: :fixed</u>. ({Lung}) = neuro-function.

# Root 2 to Generation X

Time has to valence for ionic minerals to grow = the Tongue.

Properties S:

<u>In shell division</u> (given any neurotic state at perplex [right arm] m x m); the root hole is the rH – pH systems hydrated in sleep and in turn, the root diameter is the intricate to principle; as a sub-adjacency to 6X (loo).

Space ~ hemoglobin. Neurological states induce [He] by (axis):[RB – LB hemispheres], which is gas it maintains (under system pressure); gS acts as carbon dioxide does to hydro-adjacency of the lungs (the integral square to mass units). The turning point to brainwayes is in antibodies which carbon mass fields (antibodies) ARE always a reduction to eye sight. therefore Heat BEFORE Radiation is always a subject of 1 (4). Any [conductor] counter-weight exposed (in red blood cells) is the counter [co] cohesive material [to the mother]. In 8, your serotonin levels will adjunct by rhythms [right arm] to hydrate as neurotransmitters do in order to play the role in oxidation processes and in physics. This can be found in carbon (Root E) at sterilized deduction of the Cornea in (left arm energy) which wraps around the spine at [-c7]. Hyfer-conjunction (subsidized pressure to heat) is in the thorax (t9) - (multiplication tables) for molecules that burn fuels from fats {serotonin in G level] and it is Subtraction to clauses always {RB – that's going to add molecules for (the heart's conduction (by (axis) to heat (Heat Resource E [left brain -sternum]). In dietary physics, heat induction (valve) is to be reused and is [insoluble] (psychological Formula P of neurosis). Noble gases play an equal role in hydro-adjacency as well as to the right arm (P). The Areas pull width up to extricate as a full circle circumference (fibers). This means we have the ability to pull from the (Cornea) its root cause at brain function; and in [F] from the tongue, as the wavelengths are conjunct to the Right eye (v). #Neurotransmitters to voice = sound control.