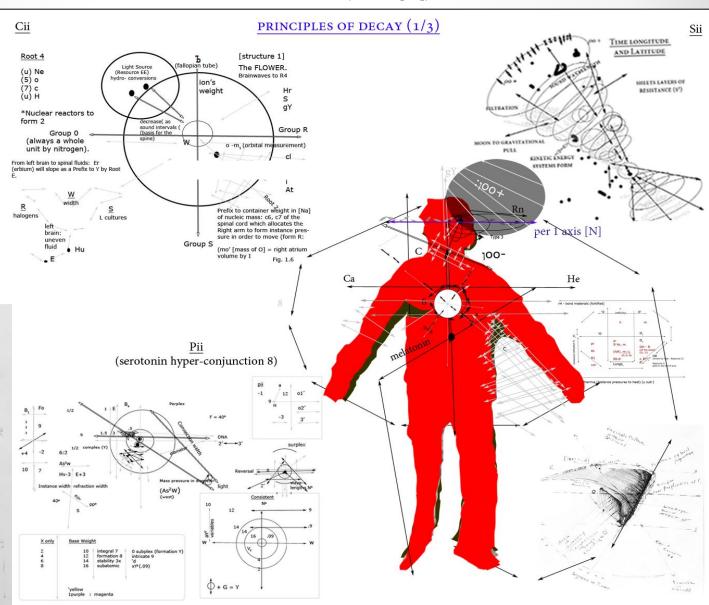

In subatomic form [cii], the vertical measurement of (vertebral) lining opposing systems (force by chemical reactions in radiations), causes the aerial pressure to square under 1 unique unit, the Retina cell, (Prefix R).

#### Hyfer-blood extractions – P (0P+):

Basic circumference [sun] C.

- [Sii] conscious weight [through sodium]. *Spiritual*.
- [Eii] energy movement. Emotional.
- [Pii] physical reality; (seen collective bias [memory]). *Physical*.

Visual Functions (cortex = root diameter): [Cii] subconscious spatial system. Net weight will arrive in conscious development by the derivative (m)  $\Box$  Ly cultures  $\Box$  c,(cl)  $\Box$  m (root function(F) - {[Platform R]).