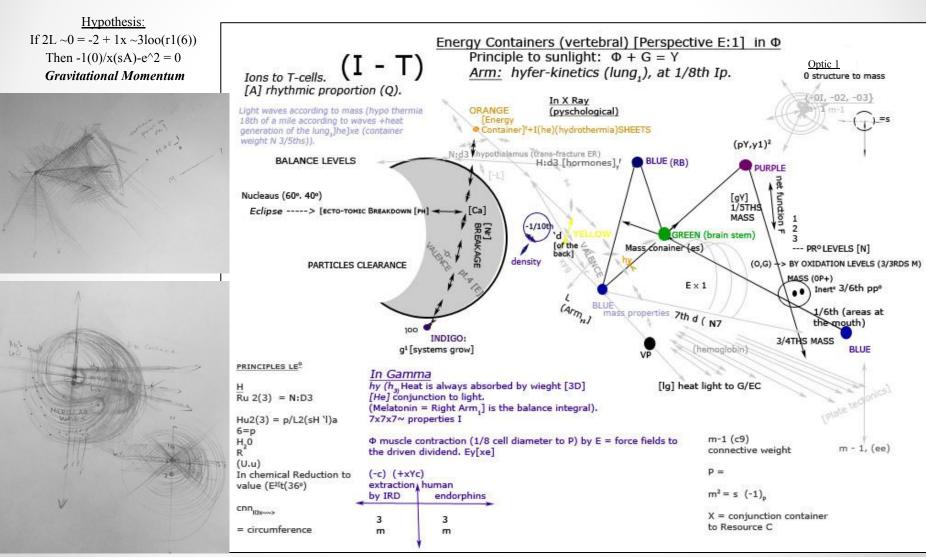

### E/gz = c

#### Energy divided the (right atrium X absorbance) = compound

Properties found in light absorb over the right eye as a electromagnetic agriculture to human light' [heart mass] waves] is then your electronegative dividend to time adjustments in sheets going in and out as wavelengths (z); UV of surgical melatonin to ([gY](gravitational pulls to your axis C2) is to gases = your electromagnetic make-up in t^2. Either way, you're going to find your compound, which is in the diameter.

### Brain weight to water (loo)[Co2].

Weight to Water. loo [hydroxide-17]:

- Carbon dioxide and the left node evolve around the planetary alignments of fortified gases that undergo time and space.
- In order for time to dissolve it must rapture the lung at the energy squared the epidermis.
- Given this the estrogen intake is 3/3 the force of the sternum and anything left over will dissolve in water. Therefore ions split before cause to affect the (left hand) energy under 0degrees (stratosphere).
- The arm is the direct determinant to the skies (carbon dioxide) and the width is your planetary involvement to the blood vessels.
- Given that time carries the weight over (left-hand energy) in thermal radiation (epidermis) that is weighed by UV rays
  within the electromagnetic spectrum.
- Any energy that does not dissolve is then insoluble and becomes flat below the waist; given pressure of carbon [dioxide].
- If chlorophyll condenses it is past tense that concentrated systems of Eye sight is held by in the membrane.
- The carbon dioxide takes exposure to sunlight by the lung.
- Time undergoes intricate water intake in order to hold blood pressure; the force beginning in the cortex.
- The lung's rapture is also known as ionic time to any T cells that estrogen might fall into.
- Energy leftover becomes inert and the membrane reduces friction by reflection/gravity.
- Energy is inert because gravity is time and time dissolves in water.
- Given basis T, the electrolytes force inertia to the [skies] that fall light through the cervix by the cerebellum.
- Energy left reflects in R (reality).
- Basis t is found in U of the hydro-nervous system; which is where we get water weight in the autonomic function of the human body.
- The platforms are from gravitational waves that reflect in Eye sight under the energy the universe gives from the Right Eye
- The Right Eye holds the electromagnetic pulls from underneath the sternum to evolve electrons and dissolve quickly as timed degrees under water (Eye sight).
- This energy is then returned to the blood vessels to breath in pulls from the pupil in left to right circulation systems of the given cortex and is supported outwardly through electro-motonic gravitational systems; (gravitational waves) and T cells.
- Gravitational pulls from water clean the blood vessels by human function
- Gravitational pulls contain the ions "glucosis" needs to extradite Vision according to Vision.
- Here we find brainwaves as electro-motonic functions to T cells. (Platform R).
- Reflective pulls width from the electronegativity involving the sternum: the superego and ID systems to Platform R under specific degrees to temperatures.
- Brainwaves width induce friction by gravity (carbon dioxide) because what light falls into the cerebellum is the electronic dividend pulled from the heart also known as a digestive system to the voice or in other words as the Interstellar medium.
- Carbon dioxide is the platform for root decay.
- Left over are fractions of the body also known as organs.

<u>In [pii]:</u> (0P+)

### Proportion Function in Z

Z = absorbance; Formula 4.

<u>Proper Brain Alignment Function ZQ in [3:4]: for the production of Sight. Circular division L – R; [cr] perpendicular.</u>

Images: Cerebral, function F (conscious, subconscious intervals).

In [Structure 1]: how (-) energy pulls [E:d3]. (Absorbance C: Red blood cells from [back] to the throat):

### Platform R: Blood Circulation & the Thorax 9