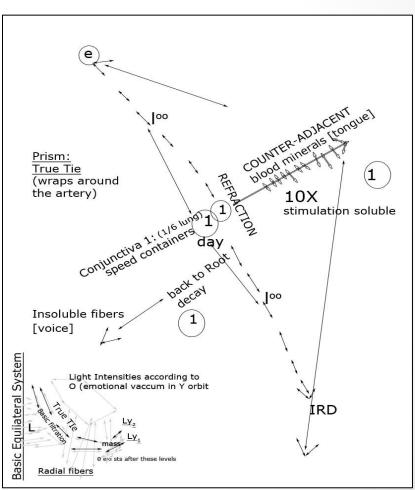

#### 6.√° (highly cerebral); Conjunctiva U.

How the left eye works, form b: "Glucose levels under sunlight require (force fields) to collide under (1) system weight" [purple 1]. Based in psychology - (refraction) - from the cerebellum [hydro-nucleic acids found] in the [Angular vein (vertex)]; is the membrane at a general belonging to hypoglycemic index cultures [receptors]; and is acidity based on levels controlled by Nitrogen, in unique frequencies and intensified by (1) = memory. Memory is a pulled platform reliant on a molecular structure and as a nuclear muscle it must contract to refract; it must be used as a conductor to form [electricity], (Law of I). The spine passes light through the cerebellum and mass splits by combustion during uneven tones of moisture [vertex] (sunlight) to measurement [Li]. Waves within the human axis are already forms for solidity under gravity, [growth]. The radius supplies the velocity in the radial alignment for nutrition as rotational effects [composites] of consciousness under 0 degrees and is pulled in unit weight (:Ioo+) out during gravitational rotations of the axis (light under a 1° squared unit equals refraction), [OD].

The diameter of the eye; it's net weight, is carried through stages of sight and into its 10<sup>th</sup>, as time melts by serotonin; the electromagnetic pulls have the ability to meet at a specific circumference [(water) |oo]. At certain index, (1/4<sup>th</sup> degrees will vanish); and the nucleic fields form value and will over-generate units to split specific [lens] by formable degrees of sunlight (UV); and under properties (gases), the sun will be the exponential found at the radius at X amount of pressure [X ray - (the diameter)].