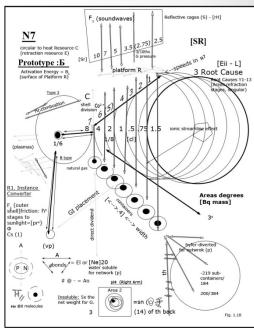

#### Y in abnormal function of [q. 1.] G < 100. (hemispheres – spinal fluid).

- Bass-T. <u>Conjunction.</u> Electrical concurrencies and integral refraction. Based on principle, light scale subliminal X adjacency ladder (3x weight R) in reflective Y.
- Longitudinal points. The nucleus from refraction in value (by color fluid [7U]), 3x energy width, and integral ladder speed (after) upon velocity in [v] of p V p [N7]. Based in x= i (integral) base height I at pii scale 0, Pii in entity 1 adjacent height (cii of c9 or\_. Basis contraction/refraction).
- [N7] Pollution measurement latitudinal of [7U]. Point blank of basis

  Y. N3. (Ladders in [Platform A] sheets & in Diagram:abcdefg. [7].

#### AREA MASS RELATIVITY

PLATE TECTONICS E - VALVE
SUBJECT 2
INSTRUMENT (S) OF CO
THE ANATOMY OF THE CEREBELLU

Diagram:abcdefg. [7].

Introductory paragraph 1:Antibodies [c-13] 1-9 [co].-L, the form that compresses nitrogen to inadvertently compromise its potential at one instance. Nitrogen is then converted as it passes the cerebellum- Time, the cause of the standard adjustment until its +2 intensity have reached capacities of cause to affect in the Right brain. Instead, nitrogen is then decomposed in the left brain and supplies itself under its dividend; the matter is then reformed within to relative integration of materials of permanent damage within itself between Reality and subject matter of particles that can no longer capacitate oxygen circulation.