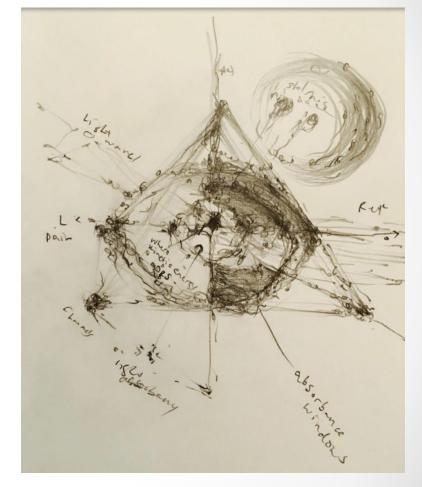

Image: Right eye, from 3° pull at radius in the atrium.

The entire memory platform driven within a single unit is a system that can be checked 
• under the Eye at certain fields of axis.

In subatomic form [cii], the vertical measurement of (vertebral) lining opposing systems (force by chemical reactions in radiations), causes the aerial pressure to square under 1 unique unit, the Retina cell, (Prefix R).

Yes. Nucleic <u>disease</u> expels pain. — when weight meets neurons by oxygen. Chemical concentrations will subsidize in [teeth] to inert the power of 1 (Bq mass, Y13) = Substitution to Eye sight by frequencies of weight [glucose]. <u>Time stops equilaterally before units omit enough time to replicate a cell by E(1) to = a single wavelength. [Hu]:loo+ = past tense (Red blood cells). #Absorbance C; [Ca]: are counter brainwaves: (<u>Retina cell</u>).</u>