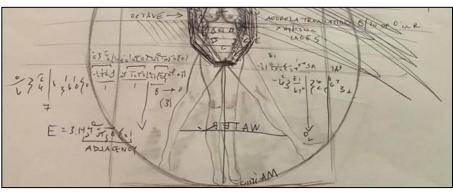

# Anatomy (general overview)

AH=(-ъ A)м $^{}I2 < A0(8/3^{}\Gamma)$ ססכ(0>:סס

Molecular structure is less than the given placement of the ion behind itself.

#### Y Database: Right Eye. (to [gY] chromosome function).

#### Y in abnormal function of [q. 1.] G < 100. (hemispheres – spinal fluid).

- Bass-T. <u>Conjunction.</u> Electrical concurrencies and integral refraction. Based on principle, light scale subliminal X adjacency ladder (3x weight R) in reflective Y.
- Longitudinal points. The nucleus from refraction in value (by color fluid [7U]), 3x energy width, and integral ladder speed (after) upon velocity in [v] of p V p [N7]. Based in x= i (integral) base height I at pii scale 0, Pii in entity 1 adjacent height (cii of c9 or\_. Basis contraction/refraction).
- [N7] Pollution measurement latitudinal of [7U]. Point blank of basis

  Y. N3. (Ladders in [Platform A] sheets & in Diagram:abcdefg. [7].