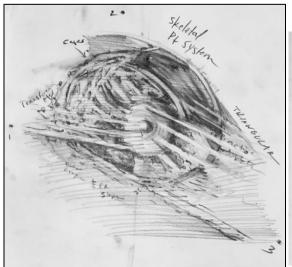

Image: Right eye, from 3° pull at radius in the atrium.

The entire memory platform driven within a single unit is a system that can be checked 
• under the Eye at certain fields of axis.

#### The neuron in proper function:

Introduction to wavelengths: Eye's skeletal light structure basic 1°, 2°, 3° extraction (cause to effect). SA node molecular form 3

 SA node molecular form 3 degrees and from chamber in light direction of the sun rising in the East.

Introduction to Infrared: Genes to Genetic pulls from the sternum = light ( $A^3$ ) subject B; points minerals in the right direction = the vortex at Y conjunct U ~ basic conjunctive states (ion) – the Neuron; sA at 3° [Proper Function]. Root R: 10^8 (blood vessels).