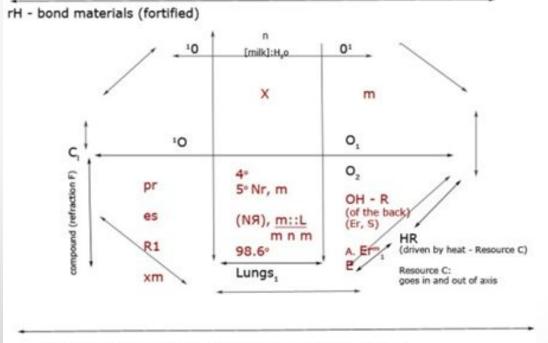

Define blood pressure: Levels A (subatomic) are gradations of light. Heat reacts to 1 whole unit [conjunctiva 10].

- 6 (a) 1√°
- s-g, sr/g, and G/EC = your derivative.

(ME) = The mass of energy.

- •In hormonal imbalances; electronegative concentrations under the Retina cell (gravitational waves° = [given tissues] (exponential squared the compound = net weight) are to control bases of nitrogen levels (Wharf system, path P). What releases into the air is estrogen or hormonal weight in X; (left brain fields are the nervous system's magnetic function equal to light [atomic mass function by blood sugar or shell division]). The left eye rotates heat *quadrilateral* as aerial degrees divide oxygen to supply oxygen as  $[1/10 \, \text{ths}] \, 3/4 \, \text{th}$  to width contained in C and then [blood sugar] the spine distributes it to = E.
- •The body (96°) body mass = uses of massive supplies (ME); and it is consistent by factorial ranges of O as a parameter; and is by X as a constant variable by B, because it is in motion.
- By the heat of the absorbent (fibers), [extract] containers [of light (muscle)] must melt or "fall" by instance pressures relying on heat (oxygen:[serotonin]); thus its progressive fibers (exponentials) will be dissolved by [gray scale] gravity into the cerebellum; and is raised in blood sugars in order for heat to rise again (hypothalamus).
- \*By basis G (gradations B quadrilateral); subtle light to uneven fluids (blood vessels) are mixtures of gas, or radiations as subjective waves (mass), and are consecutive [plural] or made to mass by organisms parallel to the total [hormonal] electronic makeup of the red blood cells, (Resource G); because of magnitude, the heat (hormones [Nr]) in the bloodstream is its (4<sup>th</sup>) consistent direction in that it pulls from as it flows by derivative (the abdomen) a net culture to O; **which is the anatomical design**. The composites are found in (–e) [electron]; as a derivative to :[serotonin], form b of the photon (A1 di) [Platform A]. 98.6° consistent (blood type dynamics in C).

#### SHEET 1:

 $6\sqrt{^{\circ}}$  <sup>1</sup>/<sub>4</sub> In G=I how radiations to sunlight form (Absorbants to sunlight).

Based on time release (blood vessels), so are chemical weights to compounds (light re-storage systems P). Refractions are (bonds) hidden in the bloodstream. Oxygen levels maintain system's blood pressure by leaving traces (membrane) in the mouth. To oxidized cancer cells, is red:red volume x height (a red velocity (charge hormonal growth [radioactivity]):red rations in proportions of visible light); because of light decay, its protons must come out of the threshold (vp) [thorax]. On a limited timeline, the electromagnetic spectrum [sperm] has a job to do: with other organisms (Na):[serotonin]. It must pull white blood cells (extraction x heat) [compound] out [phosphorus] (sugars) equaling as it pulls in sheets of layers as as a divisible to shells [death]. A reversal axis to the membrane is a 3/4th derivative to blood cell culture. In tissues, as sheaths [sulfurous] is squared in the main component of the body (compound) - Nitrogen is its wavelength to the derivative. It is a single [stem] by oxygen as a nitrate 1/4 conversion to the human time relapse [Type A] (axis). Time releases air pressure in its states of vision as reproductive cells [organs]. Under visible light, it carries light over as a weight (96° sub-vertex) 1º net weight [sub - vortex] and as a spectrum (proton) to aerial division; it is elevated in the membrane by 3/3rds volume by - the spinal cord at unique measurements (of gases); [(c1): cells burn width to heat at  $(-\text{charge}[ly][fY^{\Lambda}I \text{ within the light spectrum }[Ego] \text{ decay}]$ . Radio waves react to the same reactants; red blood cells over white is the shell's refraction (half-life), and the heart's nitrogen-base (inertia energy) is the body's rations to (f) as the fibers remain consistent to X, the benefactor to the [electron]: (1) Sex organs are to red bloods cells as shell breakage or in 3D cell division. (2) Distortion of eye sight is the same as electronic weight found [veins](posterior) in density to the torso or to the index [pulmonary 1]; (3) Because of [sheaths] the pituitary gland, and of her ovaries, timed speeds to wavelengths are = to sound waves to decay in day cycles found in left symmetry or left body cell division as a whole body unit.