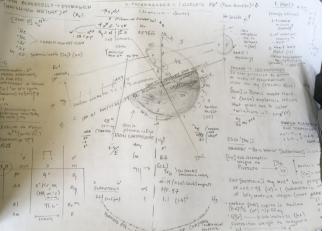

### Plate Tectonics<sup>2</sup> [The Ego]

(Prototypes Class B)

#### AREA MASS RELATIVITY

PLATE TECTONICS E - VALVE
SUBJECT 2
INSTRUMENT (S) OF CO
THE ANATOMY OF THE CEREBELLU

Diagram:abcdefg. [7].

Introductory paragraph 1:Antibodies [c-13] 1-9 [co].-L, the form that compresses nitrogen to inadvertently compromise its potential at one instance. Nitrogen is then converted as it passes the cerebellum- Time, the cause of the standard adjustment until its +2 intensity have reached capacities of cause to affect in the Right brain. Instead, nitrogen is then decomposed in the left brain and supplies itself under its dividend; the matter is then reformed within to relative integration of materials of permanent damage within itself between Reality and subject matter of particles that can no longer capacitate oxygen circulation.

Volume is in the Right Chamber to what will exist in Reality: Mass by volume [cl]: the chloride given systems of 1 unique culture [-i] = the proton (formula P): Intensive <u>subametrixs</u> by mass [abcdefg (music)] is your integral to volume (energy is everything, including [aY¹] fortified electromagnetic energy (the total volume of mass at count of ionic fruition = Bromine [society liquid form]plural). Hydro-kinetic weight is involving instance pressure to fortify by the <u>lung</u> in x amount of degree by lightning, which is <u>entanglement</u> [Ly cultures C] r c².