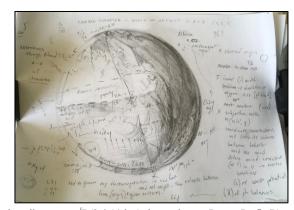

### Plate Tectonics<sup>2</sup> [The Ego]

(Prototypes Class B)

#### AREA MASS RELATIVITY

PLATE TECTONICS E - VALVE
SUBJECT 2
INSTRUMENT (S) OF CO
THE ANATOMY OF THE CEREBELLU

Diagram:abcdefg. [7].

Introductory paragraph 1:Antibodies [c-13] 1-9 [co].-L, the form that compresses nitrogen to inadvertently compromise its potential at one instance. Nitrogen is then converted as it passes the cerebellum- Time, the cause of the standard adjustment until its +2 intensity have reached capacities of cause to affect in the Right brain. Instead, nitrogen is then decomposed in the left brain and supplies itself under its dividend; the matter is then reformed within to relative integration of materials of permanent damage within itself between Reality and subject matter of particles that can no longer capacitate oxygen circulation.

Volume is in the Right Chamber to what will exist in Reality: Mass by volume [cl]: the chloride given systems of 1 unique culture [-i] = the proton (formula P): Intensive <u>subametrixs</u> by mass [abcdefg (music)] is your integral to volume (energy is everything, including [aY¹] fortified electromagnetic energy (the total volume of mass at count of ionic fruition = Bromine [society liquid form]plural). Hydro-kinetic weight is involving instance pressure to fortify by the <u>lung</u> in x amount of degree by lightning, which is <u>entanglement</u> [Ly cultures C] r c².