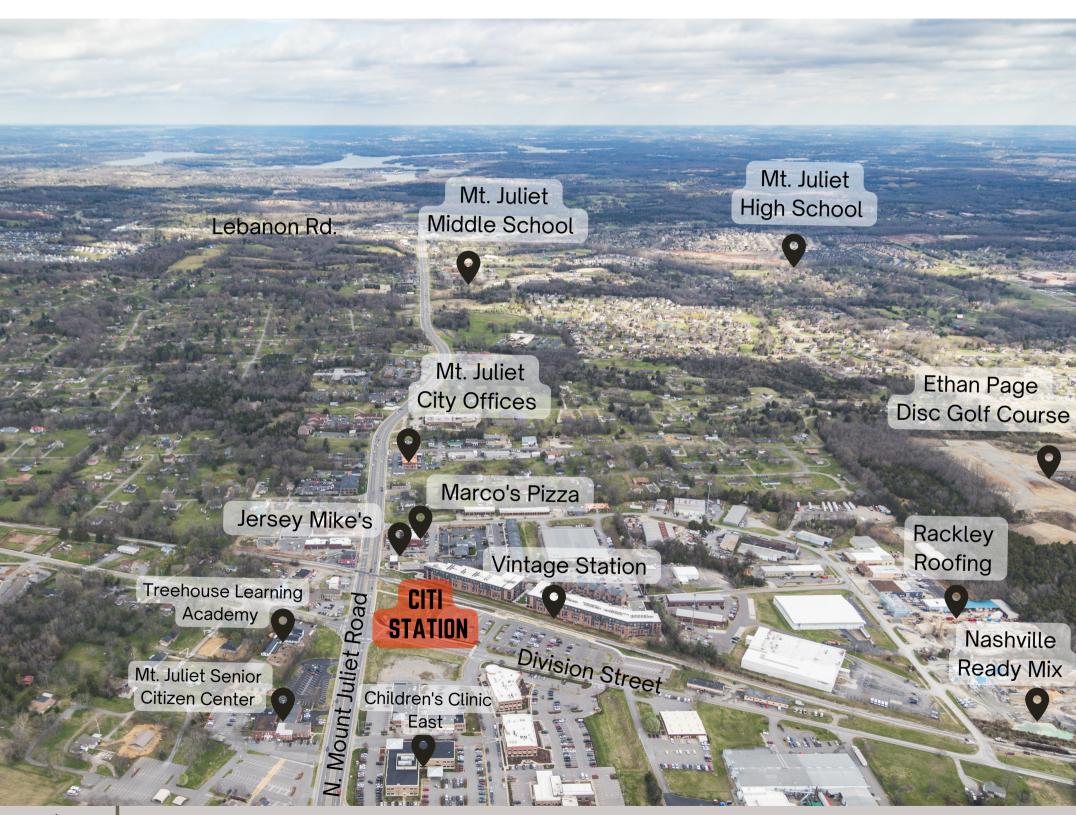

### MARKET DATA 2049 N. MOUNT JULIET ROAD

5,135 households within a 2 mile radius

87,355 population within 10 mile radius +2.75% projected population growth 2021-2026

**Average Daily Traffic** 

N. Mount Juliet Road: 31,345

E. Division Street: 6,499

W. Division Street: 8,925

COMMERCIAL REALTY SERVICES

CITI STATION