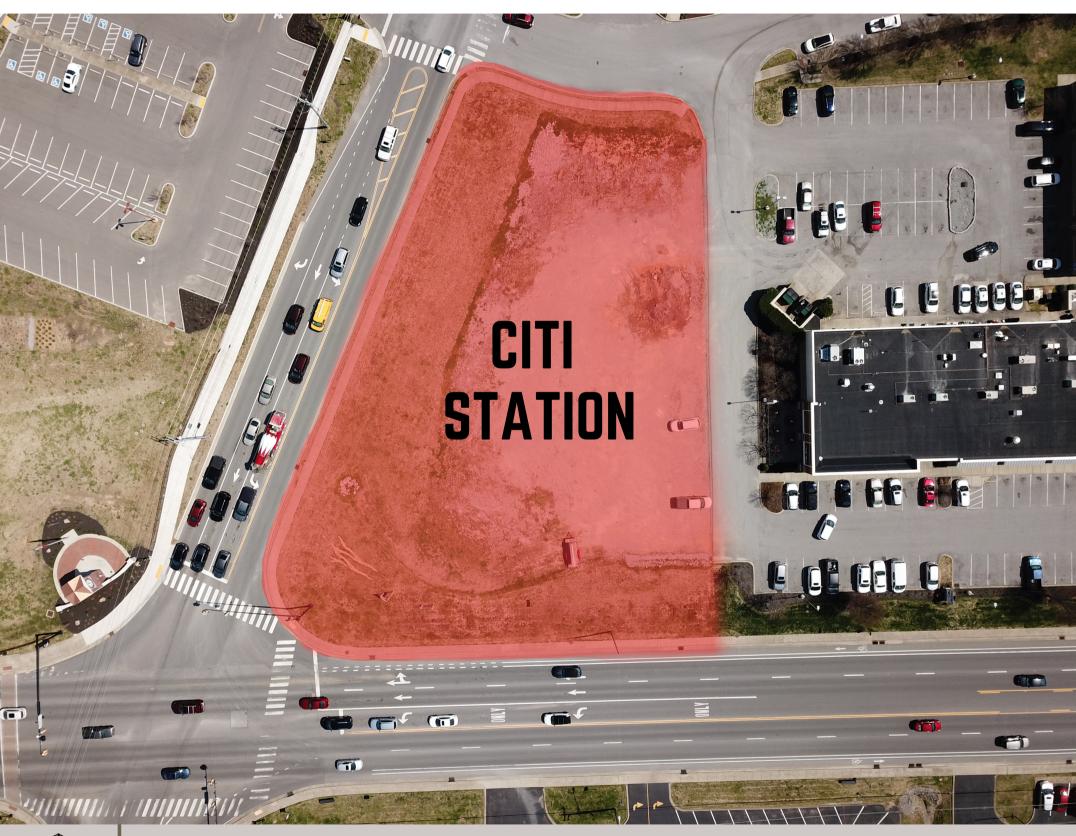

### **OVERVIEW**

#### 2049 N. MOUNT JULIET ROAD

- +/- 1.42 acres at the corner of N. Mt. Juliet Road and Division Street
- +/-8,925 square foot retail center
- 56 proposed parking spaces