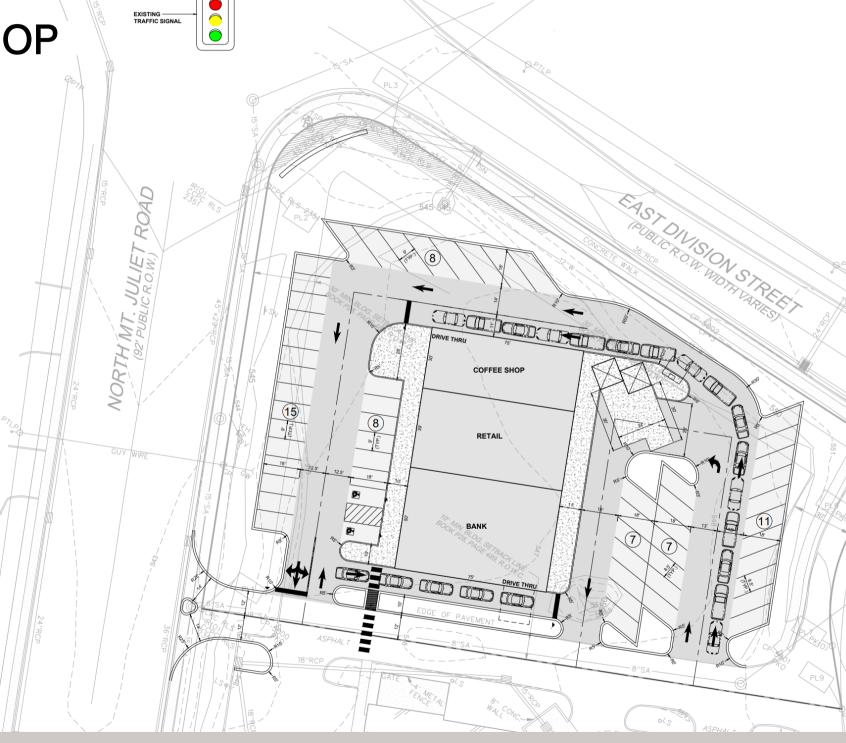

### FLOOR PLAN

#### 2049 N. MOUNT JULIET ROAD

COFFEE SHOP 2,250 sq ft RETAIL 2,750 sq ft BANK

3,500 sq ft

COMMERCIAL REALTY SERVICES CITI STATION