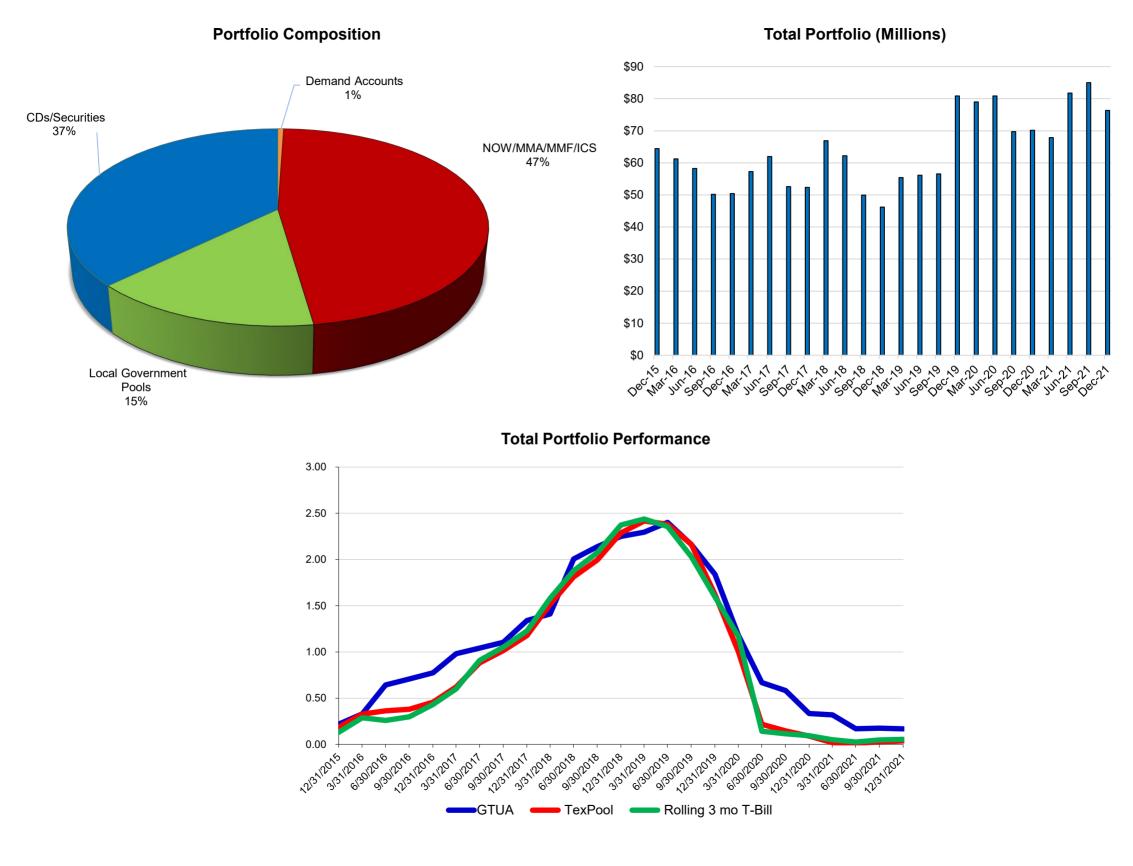

# Quarter End Results by Investment Category:

|                                                                                                      |                                        |     | Septeml    | 30, 2021 |              | Decembe | r 31,                                                                                    | , 2021 |                                  |
|------------------------------------------------------------------------------------------------------|----------------------------------------|-----|------------|----------|--------------|---------|------------------------------------------------------------------------------------------|--------|----------------------------------|
| Asset Type                                                                                           | Ave. Yield                             | E   | Book Value |          | Market Value |         | Book Value                                                                               | Μ      | larket Value                     |
| Demand Accounts                                                                                      | 0.23%                                  | \$  | 720,365    | \$       | 720,365      | \$      | 392,832                                                                                  | \$     | 392,832                          |
| NOW/MMA/MMF/ICS                                                                                      | 0.12%                                  |     | 28,194,371 | \$       | 28,194,371   |         | 36,047,186                                                                               | \$     | 36,047,186                       |
| Local Government Pools                                                                               | 0.01%                                  |     | 16,940,371 | \$       | 16,940,371   |         | 11,421,389                                                                               | \$     | 11,421,389                       |
| CDs/Securities                                                                                       | 0.29%                                  |     | 39,163,817 | \$       | 39,163,817   |         | 28,491,681                                                                               | \$     | 28,491,681                       |
| Totals                                                                                               |                                        | \$  | 85,018,924 | \$       | 85,018,924   | \$      | 76,353,087                                                                               | \$     | 76,353,087                       |
| Quarter End Average<br>Total Portfolio<br>Rolling Three Month Treasury<br>Rolling Six Month Treasury | e Yield (1)<br>0.17%<br>0.06%<br>0.08% |     |            |          | Rolling Thr  | ree N   | <b>ar-to-Date Aver</b><br>Total Portfolio<br>Month Treasury<br>Month Treasury<br>TexPool |        | 0.17%<br>0.06%<br>0.08%<br>0.04% |
| Interest                                                                                             | Revenue                                |     |            |          |              |         | Bank Fee Of                                                                              |        |                                  |
| Quarterly Interest Income                                                                            |                                        | • • | proximate  |          |              |         | ink Fees Offset                                                                          |        | 442                              |
| Year-to-date Interest Income                                                                         | \$ 73,721                              | Ар  | proximate  |          | Year-to-date | e Ba    | ink Fees Offset                                                                          | \$     | 442                              |