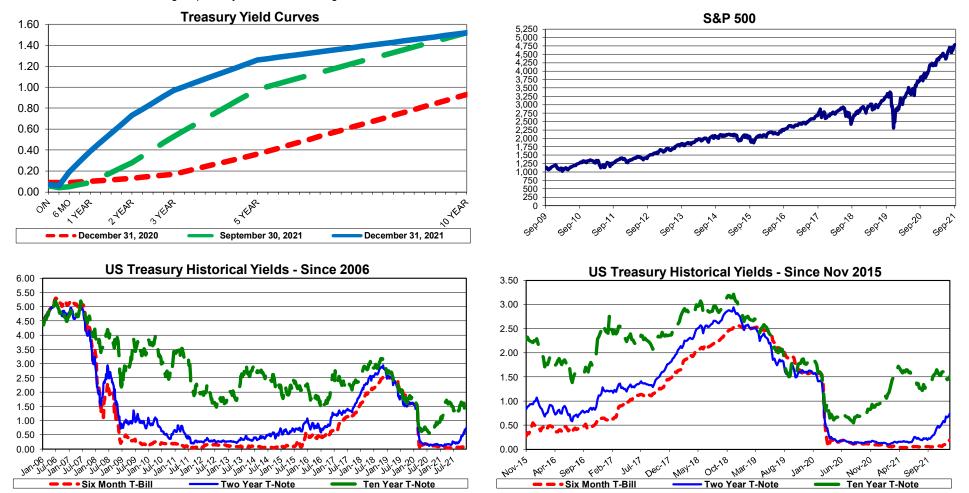

# Quarter End Results by Investment Category:

|                                                                                                      |                                        |     | Septeml    | 30, 2021 |              | Decembe | r 31,                                                                                    | , 2021 |                                  |
|------------------------------------------------------------------------------------------------------|----------------------------------------|-----|------------|----------|--------------|---------|------------------------------------------------------------------------------------------|--------|----------------------------------|
| Asset Type                                                                                           | Ave. Yield                             | E   | Book Value |          | Market Value |         | Book Value                                                                               | Μ      | larket Value                     |
| Demand Accounts                                                                                      | 0.23%                                  | \$  | 720,365    | \$       | 720,365      | \$      | 392,832                                                                                  | \$     | 392,832                          |
| NOW/MMA/MMF/ICS                                                                                      | 0.12%                                  |     | 28,194,371 | \$       | 28,194,371   |         | 36,047,186                                                                               | \$     | 36,047,186                       |
| Local Government Pools                                                                               | 0.01%                                  |     | 16,940,371 | \$       | 16,940,371   |         | 11,421,389                                                                               | \$     | 11,421,389                       |
| CDs/Securities                                                                                       | 0.29%                                  |     | 39,163,817 | \$       | 39,163,817   |         | 28,491,681                                                                               | \$     | 28,491,681                       |
| Totals                                                                                               |                                        | \$  | 85,018,924 | \$       | 85,018,924   | \$      | 76,353,087                                                                               | \$     | 76,353,087                       |
| Quarter End Average<br>Total Portfolio<br>Rolling Three Month Treasury<br>Rolling Six Month Treasury | e Yield (1)<br>0.17%<br>0.06%<br>0.08% |     |            |          | Rolling Thr  | ree N   | <b>ar-to-Date Aver</b><br>Total Portfolio<br>Month Treasury<br>Month Treasury<br>TexPool |        | 0.17%<br>0.06%<br>0.08%<br>0.04% |
| Interest                                                                                             | Revenue                                |     |            |          |              |         | Bank Fee Of                                                                              |        |                                  |
| Quarterly Interest Income                                                                            |                                        | • • | proximate  |          |              |         | ink Fees Offset                                                                          |        | 442                              |
| Year-to-date Interest Income                                                                         | \$ 73,721                              | Ар  | proximate  |          | Year-to-date | e Ba    | ink Fees Offset                                                                          | \$     | 442                              |

#### **Economic Overview**

The Federal Open Market Committee (FOMC) maintained the Fed Funds target range at 0.00% to 0.25% (Effective Fed Funds are trading <0.10%). The FOMC began reducing monthly security purchases during Nov 2021 and then increased the paced at the December meeting. Projections for target range increases shortened to late spring or early summer 2022. Third Quarter GDP posted +2.3% (Final). December employment reflected U-2 dropping to 3.9% and Non-Farm Payroll adding 199k net new jobs (Three Month Average NFP = 365). Crude oil reversed recent declines and bounced back to +/-\$75 per barrel. The Stock Markets reached new highs. Many domestic economic indicators remain positive. The Build Back Better legislation stalled in the Senate. The Debt Ceiling was increased to \$31+ trillion, easing any near-term funding pressures. Inflation remained well over the FOMC 2% target and does not appear positioned to decline in the near term. The Yield Curve shifted higher primarily six months and longer.