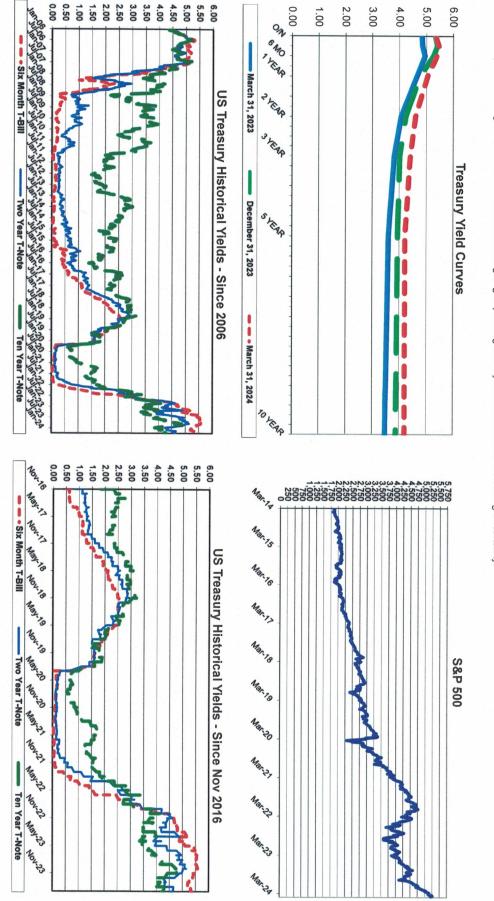

95,107,415 86,053,989

**Book Value** March 31, 2024

1,205,056 6 Market Value Summary

N

3/31/2024

5,200. The yield curve remains inverted but longer yields rose slightly. Crude Oil traded over \$87 per barrel. Inflation stubbornly remained above the FOMC 2% target (Core PCE +/-2.8% and Core any actions will be meeting-by-meeting and "data-dependent." Fourth Quarter 2023 GDP recorded a stronger than expected 3.4%. The S&P 500 Stock Index reached another new high closing over CPI +/-3.8%). Reduced global economic outlooks and ongoing/expanding military conflicts continue increasing uncertainty. The Federal Open Market Committee (FOMC) maintained the Fed Funds target range 5.25% - 5.50% (Effective Fed Funds are trading +/-5.33%). All expectations are for reduced future rates, but