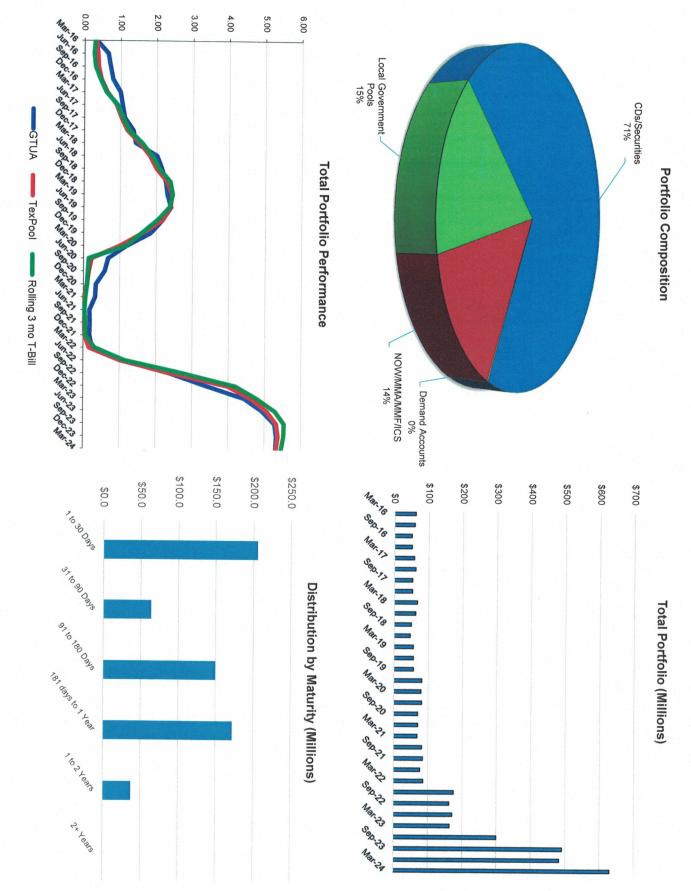

-

(1) Average Yield calculated using quarter end report yields and adjusted book values and does not reflect a total return analysis or account for advisory fees CDs/Securities Demand Accounts NOW/MMA/MMF/ICS Rolling Three Month Treasury Local Government Pools Year-to-date Interest Income \$19,329,833 Approximate **Rolling Six Month Treasury** Quarterly Interest Income \$ 8,004,739 Asset Type Quarter End Average Yield (1) Total Portfolio TexPool Interest Revenue (3) Totals Ave. Yield 5.30% 5.46% 5.32% 5.32% 5.37% 5.34% 5.44% 1.06% Approximate December 31, 2023 \$ Book Value 482,313,292 331,843,473 63,159,525 85,960,625 1,349,669 4 S Market Value 482,313,292 331,843,473 85,960,625 63,159,525 1,349,669 Ave. Yield Rolling Three Month Treasury 5.28% 5.34% 5.43% 1.04% Quarterly Bank Fees Offset \$ **Rolling Six Month Treasury** \$ 629,377,121 Bank Fee Offset 447,010,660

Year-to-date Bank Fees Offset \$

Total Portfolio 5.31%

TexPool

5.34% 5.43% 5.49%

10,593 4,520 Fiscal Year-to-Date Average Yield (2)

629,377,121 447,010,660

95,107,415 86,053,989 1,205,056

Quarter End Results by Investment Category: