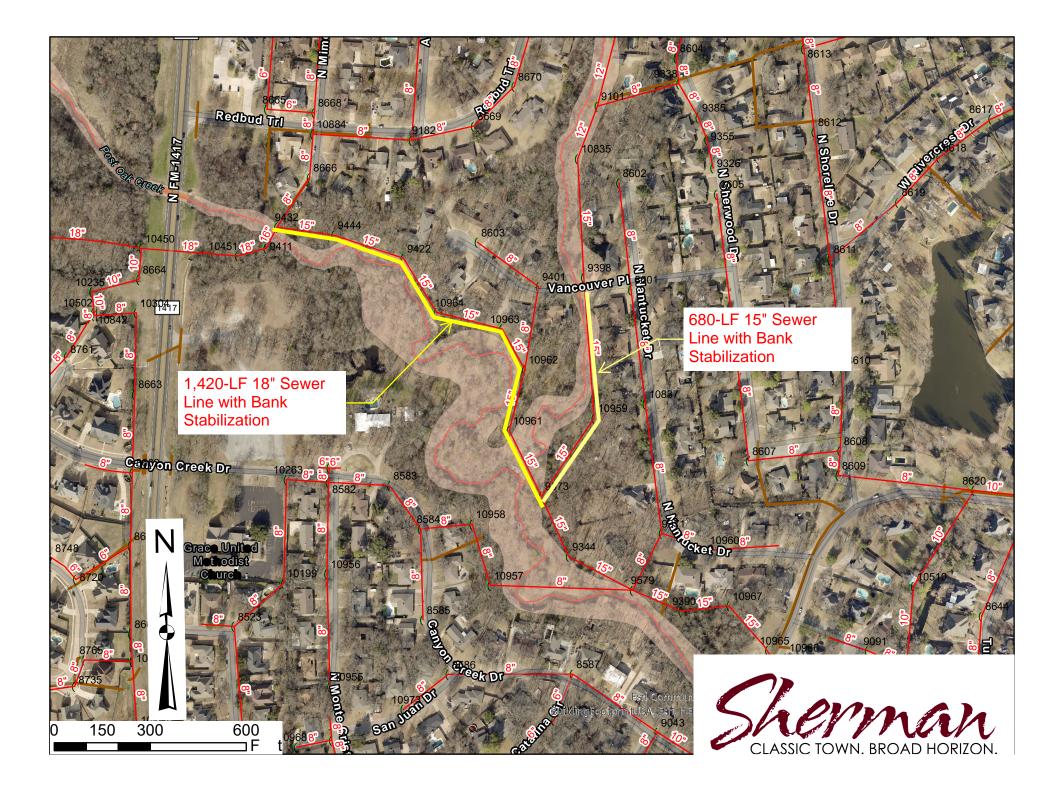

| 6,408,403.98                                                                                                                                                                                   |



## **RESOLUTION NO.**

A RESOLUTION OF THE CITY COUNCIL OF THE CITY OF SHERMAN, TEXAS, AWARDING A BID TO AND AUTHORIZING EXECUTION OF A CONTRACT BETWEEN WESTERN MUNICIPAL CONSTRUCTION OF TEXAS, LLC AND THE GREATER TEXOMA UTILITY AUTHORITY BASED ON AN INVITATION TO BID FOR THE POST OAK SANITARY SEWER IMPROVEMENTS; FINDING AND DETERMINING THAT THE MEETING AT WHICH THIS RESOLUTION IS PASSED WAS NOTICED AND IS OPEN TO THE PUBLIC AS REQUIRED BY LAW.

BE IT RESOLVED BY THE CITY COUNCIL OF THE CITY OF SHERMAN, TEXAS:

**SECTION 1.** That Western Municipal Construction of Texas, LLC of Justin, Texas, is hereby awarded the bid and the City of Sherman hereby approves the contract between said contractor and the Greater Texoma Utility Authority in the amount of Four Million One Hundred Twenty-Four