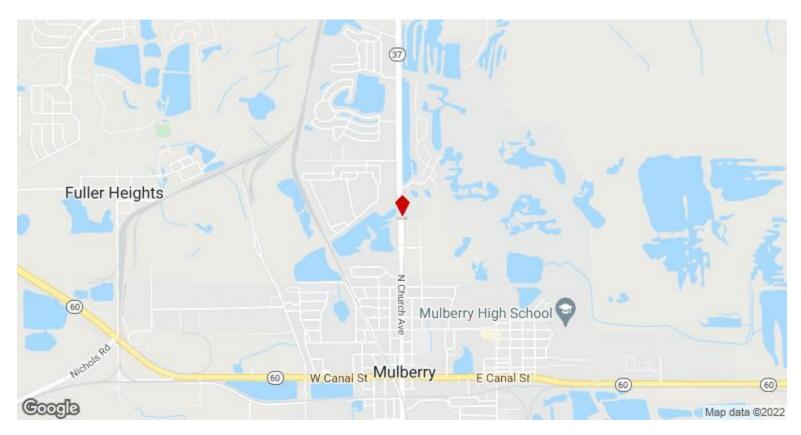

RY FL - NEXT TO MURPHY OIL COMPANY AND ADJACENT TO WALMART- HIGH VISIBILITY LOCATION.- 329 FT ROAD FRONATAGEX 262 FT DEEP PRIME LOCATION - FRONT 2 ACRES - ZONED C2 CARTER ROAD LAND - 24.79 ACRES 1337 WIDE FROM EAST TO WESTX843 DEEP FROM CARTER ROAD X1083 ON CARTER ROAD FRONTAGE NO ZONING

**Price: Upon Request** 

HIGH VISIBILITY ON SOUTH FLORIDA AVE

View the full listing here: https://www.loopnet.com/Listing/CHURCH-AVE-MULBERRY-FL/25050135/

Price: Upon Request

Property Type: Land

Property Subtype: Commercial
Proposed Use: Commercial
Sale Type: Investment
Total Lot Size: 26.79 AC

Sale Conditions: Build to Suit

No. Lots:

Zoning Description: C2 COMMERCIAL

APN / Parcel ID: 23-29-26-000000-011020

# LAND HWY 37 AND CARTER ROAD,26.79 ACRES

CHURCH AVE, MULBERRY, FL 33860

### Location



# LAND HWY 37 AND CARTER ROAD,26.79 ACRES

CHURCH AVE, MULBERRY, FL 33860

### **Property Photos**



CARTER SFLORIDA STARLING 2.14.22USE

# LAND HWY 37 AND CARTER ROAD,26.79 ACRES

CHURCH AVE, MULBERRY, FL 33860



#### **Larry Norman**

larry.norman@commercialfl.com (863) 248-8416

NAI Ulysses Realty 625 Commerce Dr. Suite

625 Commerce Dr, Suite 308 Lakeland, FL 33813