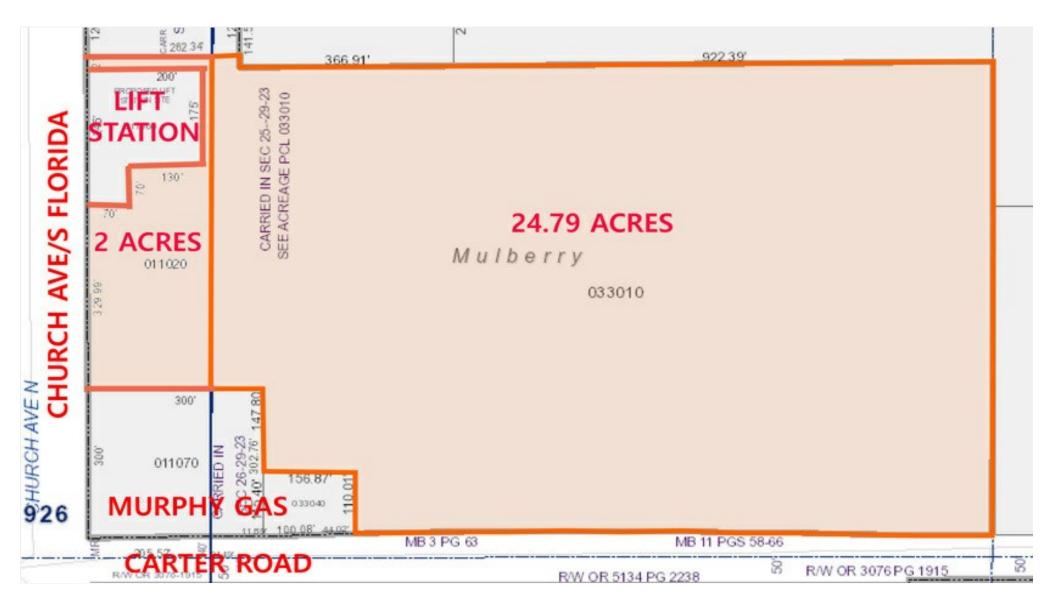

#### **Property Details**

SOUTH FLORIDA LAND -2 ACRES FACING WEST ON CHURCH AVE MULBERRY FL - NEXT TO MURPHY OIL COMPANY AND ADJACENT TO WALMART- HIGH VISIBILITY LOCATION.- 329 FT ROAD FRONATAGEX 262 FT DEEP PRIME LOCATION - FRONT 2 ACRES - ZONED C2 CARTER ROAD LAND - 24.79 ACRES 1337 WIDE FROM EAST TO WESTX843 DEEP FROM CARTER ROAD X1083 ON CARTER ROAD FRONTAGE NO ZONING

Sale Conditions: Build to Suit

No. Lots:

Zoning Description: C2 COMMERCIAL

APN / Parcel ID: 23-29-26-000000-011020