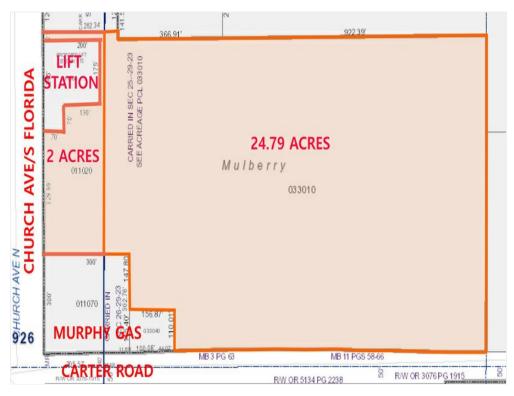

#### **Property Details**

SOUTH FLORIDA LAND -2 ACRES FACING WEST ON CHURCH AVE MULBERRY FL - NEXT TO MURPHY OIL COMPANY AND ADJACENT TO WALMART- HIGH VISIBILITY LOCATION.- 329 FT ROAD FRONATAGEX 262 FT DEEP PRIME LOCATION - FRONT 2 ACRES - ZONED C2 CARTER ROAD LAND - 24.79 ACRES 1337 WIDE FROM EAST TO WESTX843 DEEP FROM CARTER ROAD X1083 ON CARTER ROAD FRONTAGE NO ZONING

Sale Conditions: Build to Suit

No. Lots:

Zoning Description: C2 COMMERCIAL

APN / Parcel ID: 23-29-26-000000-011020