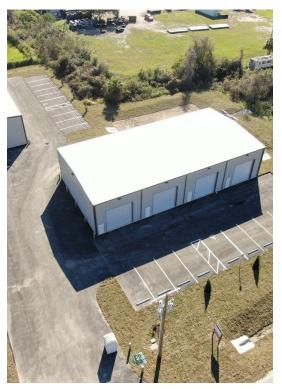

## **INDUSTRIAL ROAD PARK**

\$750,000

2- 5000 SQ FT BUILDINGS -EACH BUILDING HAS 4- ROLL UP AND 4- WALK DOORS16 FT EVE HT 20 - PARKING SPACES...

2- 5000 SQ FT BUILDINGS EACH HAS 400 AMP THREE PHASE POWER- EACH BUILDING HAS FOUR ROLL UP DOORS, FOUR WALK DOORS, FOUR RE-PLUMBED FOR RESTROOMS, 16 FT EVE HT, BUILD OUT AVAILABLE, TEN PARKING SPACES PER BUILDING...

## 1840 Industrial Park Rd, Mulberry, FL 33860

- 2- 5000 SQ FT BUILDINGS -EACH BUILDING HAS
- 4- ROLL UP AND 4- WALK DOORS16 FT EVE HT 20 PARKING SPACES