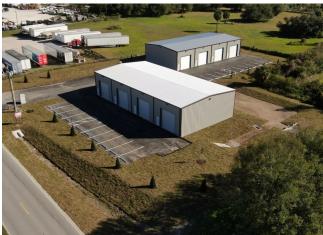

## **INDUSTRIAL ROAD PARK**

\$750,000

2- 5000 SQ FT BUILDINGS -EACH BUILDING HAS 4- ROLL UP AND 4- WALK DOORS16 FT EVE HT 20 - PARKING SPACES...

2- 5000 SQ FT BUILDINGS EACH HAS 400 AMP THREE PHASE POWER- EACH BUILDING HAS FOUR ROLL UP DOORS, FOUR WALK DOORS, FOUR RE-PLUMBED FOR RESTROOMS, 16 FT EVE HT, BUILD OUT AVAILABLE, TEN PARKING SPACES PER BUILDING...

## 1840 Industrial Park Rd, Mulberry, FL 33860

- 2- 5000 SQ FT BUILDINGS -EACH BUILDING HAS
- 4- ROLL UP AND 4- WALK DOORS16 FT EVE HT 20 PARKING SPACES