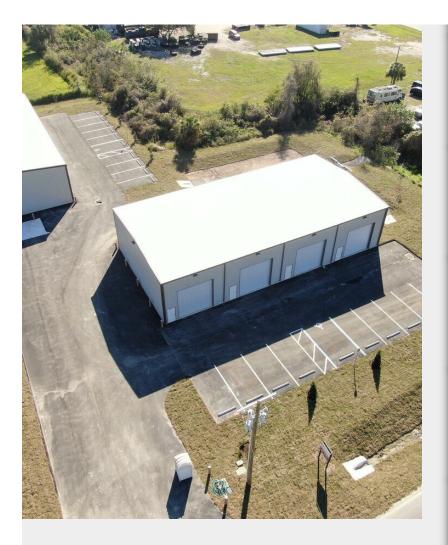

## **INDUSTRIAL ROAD PARK**

\$750,000

2- 5000 SQ FT BUILDINGS -EACH BUILDING HAS 4- ROLL UP AND 4- WALK DOORS16 FT EVE HT 20 - PARKING SPACES...

2- 5000 SQ FT BUILDINGS EACH HAS 400 AMP THREE PHASE POWER- EACH BUILDING HAS FOUR ROLL UP DOORS, FOUR WALK DOORS, FOUR RE-PLUMBED FOR RESTROOMS, 16 FT EVE HT, BUILD OUT AVAILABLE, TEN PARKING SPACES PER BUILDING...

## 1840 Industrial Park Rd, Mulberry, FL 33860

- 2- 5000 SQ FT BUILDINGS -EACH BUILDING HAS
- 4- ROLL UP AND 4- WALK DOORS16 FT EVE HT 20 PARKING SPACES