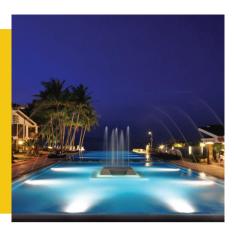

page 17

Recessed and surface light

Underwater light

• Wall And stair Light

Decorative pole and Bollard

• Facade light