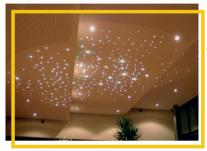

# Fiber Optic

Interior:

• Ceiling Light Decorative light

Landscape

"LET THE LIGHTS
LEAD YOU HOME

Underwater

STARRY SKIES DON'T DROWN IN WATER, THEY GLOW

CLEAR
SIGHTS
GUIDE
GREAT
RESULTS