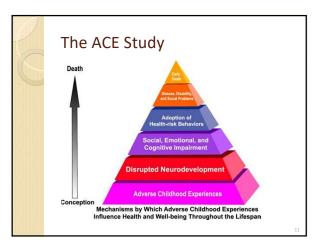

### **ACE and Toxic Stress**

- Adverse Childhood Experiences (ACE): a specific subset of child adversities including abuse, neglect and household dysfunction that have been researched and found to be linked to poor health outcomes later in life.
- Toxic Stress: Can occur when a child experiences adversity that is extreme, long-lasting and severe leading to prolonged activation of the bodies stress response system.

4. The Ace Study

www.acestudy.org

5. Center for Disease Control

www.cdc.gov

6. Devereux Florida- Trauma Informed Care Top 10 Tips

www.ncwwi.org

40