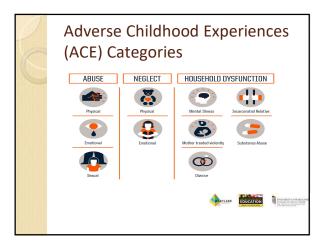

### **ACE and Toxic Stress**

- Adverse Childhood Experiences (ACE): a specific subset of child adversities including abuse, neglect and household dysfunction that have been researched and found to be linked to poor health outcomes later in life.
- Toxic Stress: Can occur when a child experiences adversity that is extreme, long-lasting and severe leading to prolonged activation of the bodies stress response system.