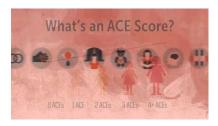

### **ACE and Toxic Stress**

- Adverse Childhood Experiences (ACE): a specific subset of child adversities including abuse, neglect and household dysfunction that have been researched and found to be linked to poor health outcomes later in life.
- Toxic Stress: Can occur when a child experiences adversity that is extreme, long-lasting and severe leading to prolonged activation of the bodies stress response system.