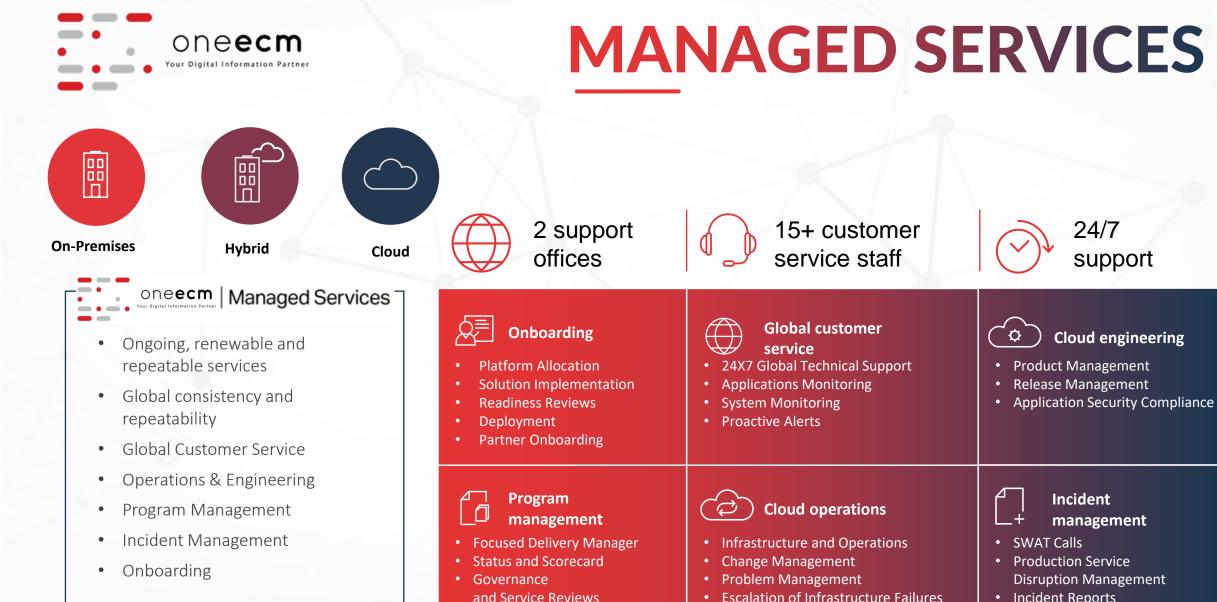

## **SUPPORT SERVICES**

ONEECM Support team comprises of experienced resources to support business critical application

ONEECM Helpdesk System for ticket logging, SLA and reporting

## Offer onsite and offsite resourcing model

Proven Transition Approach

Managed Services

**Customer Satisfaction** 