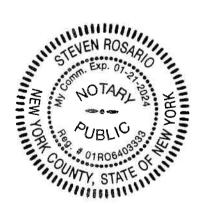

### ID VERIFICATION

| State of New York  County of New York  On this 24 day of New , 200 government issued photo identification is a by me from the original document, Autopassport), presented to me by the document | And Cicense or (driver's license or                                                                                                                          |
|-------------------------------------------------------------------------------------------------------------------------------------------------------------------------------------------------|--------------------------------------------------------------------------------------------------------------------------------------------------------------|
| Dated: Steven ROSAR, COUNTY, STATE (Seal or Stamp)                                                                                                                                              | Signature of Notary Signature of Notary SUBJUL SH  Address New York, MY 10001  CHO-COOL-UTCOH  Phone Notary Public  Title My appointment expires: 01-21-2024 |