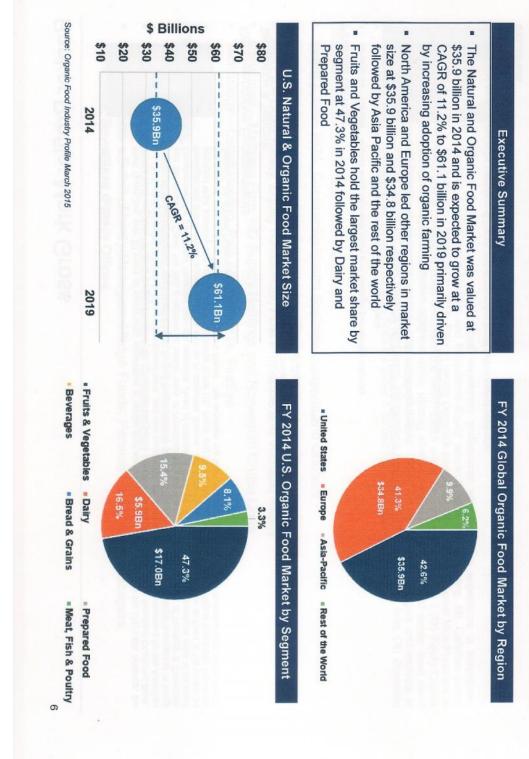

# Key Competitors

Source: Organic Food Industry Profile March 2015; Natural and Organic Food Market in the US 2015-2019