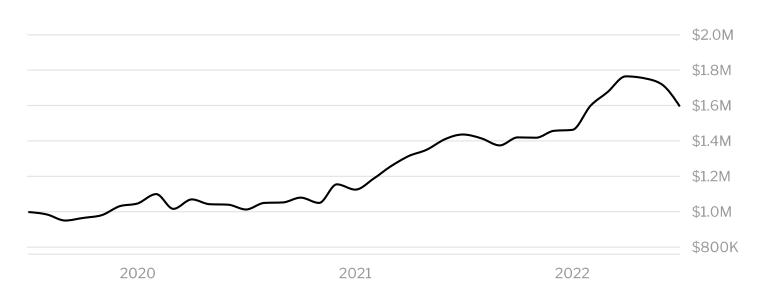

#### Median Sale Price (Single Family Homes)

\$1,200,000

+13.2% YoY | Jul 2022

\$1.6M \$1.4M \$1.2M \$1.0M

2021

Based on Redfin calculations of home data from MLS and/or public records.

⇔ Share 
⟨/> Embed

2020