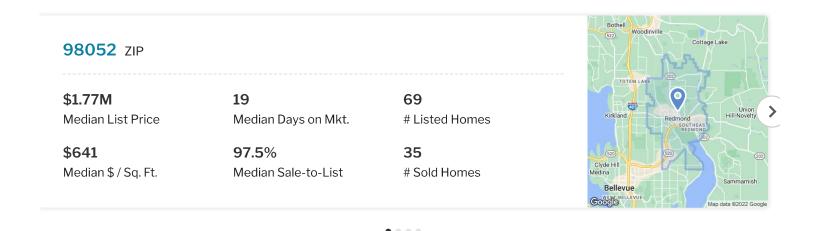

## al Estate Market Insights for 11729 NE 149th St

Redfin > Washington > Kirkland > 98034

Single-Family Home Sales (Last 30 days)

\$1.15M 23 15

Median List Price Median Days on Mkt. # Listed Homes

\$641 100.4% 7

Median \$ / Sq. Ft. Median Sale-to-List # Sold Homes

 $\bullet$   $\circ$   $\circ$   $\circ$ 