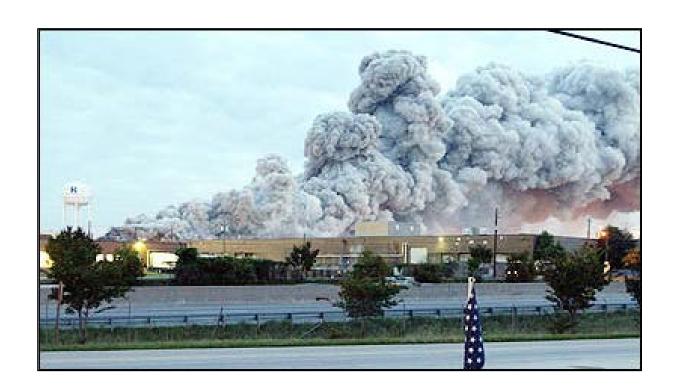

#### 2.0 SITE BACKGROUND

Bio-Labs, Inc. (Bio-Labs), is a pool and spa care company located in Conyers, Georgia, about 30 miles east of Atlanta (see Figure 1). Site-specific geographic coordinates are latitude 33° 39'27" north and longitude 84° 0'33" west (Appendix D); the local address is 1700 Old Covington Highway, Conyers, Rockdale County, Georgia. On May 25, 2004, a fire broke out in Plant 14 Warehouse (Figure 2), a building that housed approximately 12.5 million pounds of pool chemicals and oxidizers (Federal Emergency Management Agency [FEMA] National Situation Report, May 26, 2004) (EPA Region 4 Pollution Report, Final) (see Figure 2). The local Rockdale County fire department responded to the blaze after a local police officer contacted the police dispatch.

Local authorities implemented a mandatory evacuation of residences and businesses within a 1.5-mile radius of the incident and urged voluntary evacuation of residents north of US Interstate 20 (I-20). Secondary roads adjacent to and leading into the affected area were closed, and I-20 was opened and closed intermittently as winds shifted. The Georgia Emergency Management Agency (GEMA) notified 21 counties in northeast and central Georgia about the plume and advised of them of plume modeling and air monitoring results. Temporary flight restrictions were put into effect by the Federal Aviation Administration.

Initial air monitoring of the plume was conducted by two teams because of the size of the plume and the need to find the outer reaches of the plume. The plume direction during initial air monitoring (1050 hours) was east and parallel to I-20 on the south and Old Covington Highway to the north. START Whitt and Kaiser, along with OSC Jardine, formed Team 1 and mobilized eastward down I-20 toward the eastern edge of the plume. Team 1 monitored for percent oxygen, percent LEL, hydrogen sulfide, carbon monoxide, chlorine, and hydrochloric acid. START Daniell formed Team 2 and mobilized eastward down Old Covington Highway toward the downtown district of Convers and the evacuated areas. Team 2 monitored for chlorine.

TtEMI START calibrated the additional air monitoring equipment and set up six SPMs to monitor for hydrogen bromide, phosgene, hydrochloric acid, and chlorine. Team 2 and Team 3 combined to monitor the plume near the facility for hydrogen bromide, phosgene, hydrochloric acid, and chlorine. Team 1 went to check on a complaint in a nearby county and monitored for hydrochloric acid and chlorine. During the second monitoring event, the plume direction was initially east of the facility and then shifted toward the northeast. The thickest portion of the plume was initially near Blacklawn Road and 3<sup>rd</sup> Avenue SW, and the plume later migrated toward Lester Road and Rockdale Industrial Boulevard.

TtEMI START calibrated the additional air monitoring equipment and set up six SPMs to monitor for hydrogen bromide, phosgene, hydrochloric acid, and chlorine. Specific areas monitored during the third air monitoring event included the Rockdale County Hospital, Highway 138 North, Highway 20 North, House Elementary School, Lakeview Estates, and the Rocky Ridge Road area. These locations were discussed during an incident command conference call with EPA, GEMA, the Centers for Disease Control, and health department personnel. Teams 1, 2, and 3 combined to monitor north of Sigman Road and in the area that the plume was predicted to migrate. The USCG GST was stationed at the Rockdale County Hospital throughout the night. During the third monitoring event, the plume direction continued to be northeast of the facility, and the thickest portion of the plume was located near Lester Road and Rockdale Industrial Boulevard.

During the early morning hours of May 26, 2004, concern was raised about communities east of Conyers. The plume direction had begun to migrate to the east, so monitoring efforts were shifted eastward toward Covington. The results of the air monitoring in the Covington area indicated that chlorine was present at levels near the PEL. However, no other compounds were detected.

#### 4.0 CONCLUSIONS

On the morning of May 25, 2004, Plant 14 Warehouse on the Bio-Labs facility in Conyers, Georgia, caught fire. Local authorities implemented a mandatory evacuation for residences and businesses within a 1.5-mile radius of the incident and urged voluntary evacuation of residents north of US Interstate 20 (I-20). GEMA, Georgia EPD, EPA, and ATSDR responded to the scene, and EPA requested that TtEMI START provide air monitoring and technical assistance.