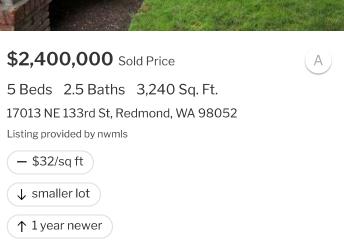

# \$2,290,000

4 Beds 3 Baths 3,330 Sq. Ft.

17023 NE 110th Way, Redmond, WA 98052

James Dainard · Heaton Dainard, LLC