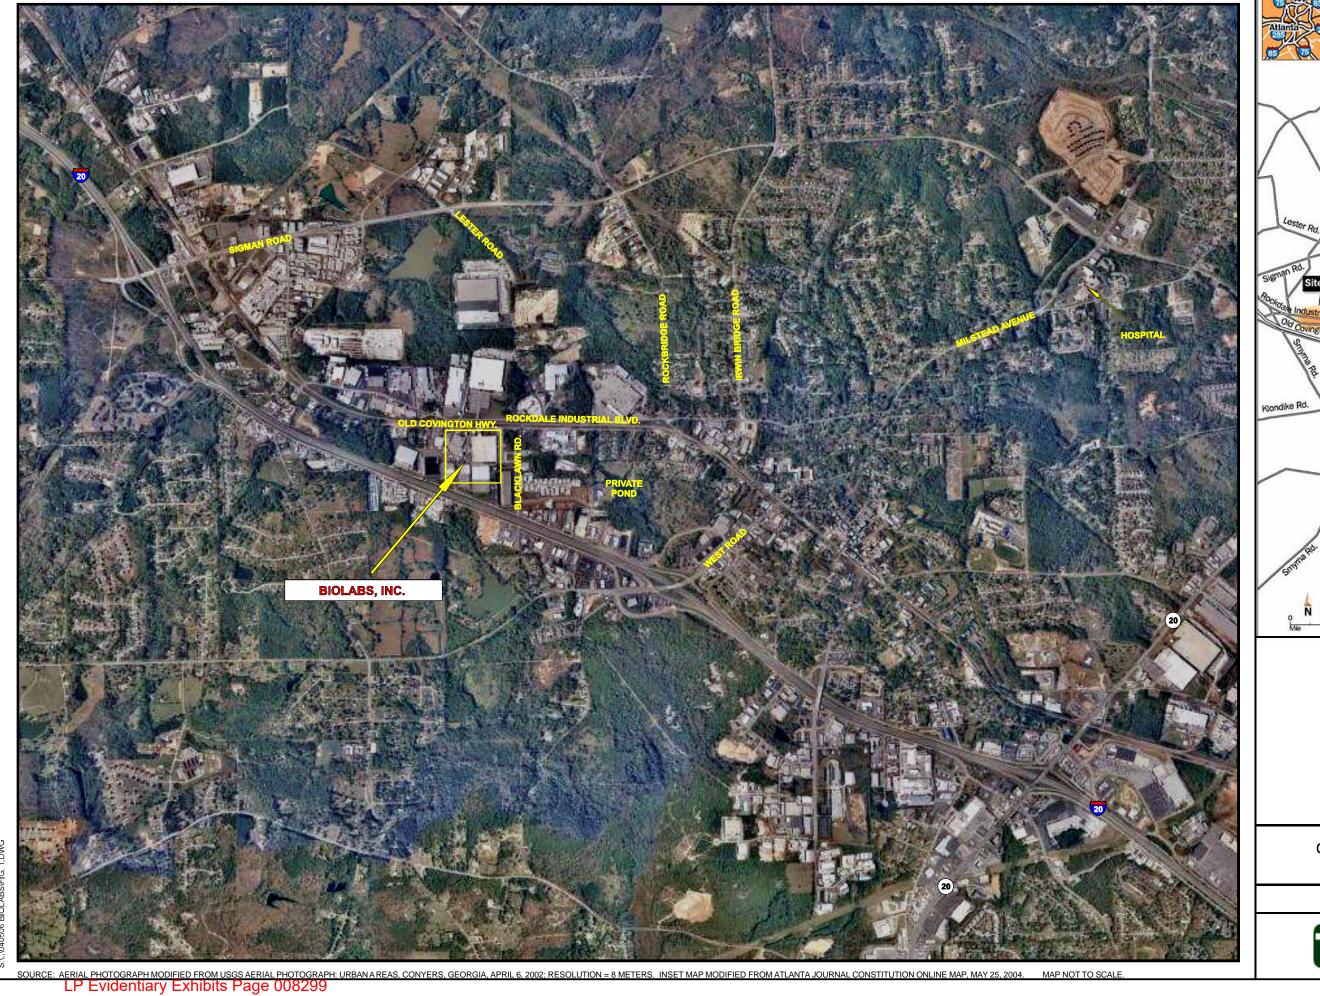

#### 2.0 SITE BACKGROUND

Bio-Labs, Inc. (Bio-Labs), is a pool and spa care company located in Conyers, Georgia, about 30 miles east of Atlanta (see Figure 1). Site-specific geographic coordinates are latitude 33° 39'27" north and longitude 84° 0'33" west (Appendix D); the local address is 1700 Old Covington Highway, Conyers, Rockdale County, Georgia. On May 25, 2004, a fire broke out in Plant 14 Warehouse (Figure 2), a building that housed approximately 12.5 million pounds of pool chemicals and oxidizers (Federal Emergency Management Agency [FEMA] National Situation Report, May 26, 2004) (EPA Region 4 Pollution Report, Final) (see Figure 2). The local Rockdale County fire department responded to the blaze after a local police officer contacted the police dispatch.

APPROXIMATE SCALE 1 inch = 2,346 feet

SOURCE: MODIFIED FROM USGS AERIAL PHOTOGRAPH: URBAN AREAS, ATLANTA, GEORGIA, APRIL 6, 2002. RESOLUTION = 2 METERS.

BIOLABS FIRE CONYERS, ROCKDALE COUNTY, GEORGIA EPA CONTRACT No. 68-W-00-120 TDD No. 4T-04-05-B-006

**FIGURE 1 - SITE LAYOUT MAP** 

Initial air monitoring of the plume was conducted by two teams because of the size of the plume and the need to find the outer reaches of the plume. The plume direction during initial air monitoring (1050 hours) was east and parallel to I-20 on the south and Old Covington Highway to the north. START Whitt and Kaiser, along with OSC Jardine, formed Team 1 and mobilized eastward down I-20 toward the eastern edge of the plume. Team 1 monitored for percent oxygen, percent LEL, hydrogen sulfide, carbon monoxide, chlorine, and hydrochloric acid. START Daniell formed Team 2 and mobilized eastward down Old Covington Highway toward the downtown district of Convers and the evacuated areas. Team 2 monitored for chlorine.

The results of the initial monitoring indicated that hazardous atmospheres where not present outside of the visible plume (Table 1, Appendix D). Oxygen, percent LEL, hydrogen sulfide, and carbon monoxide were not detected at levels of concern. Team 1 did not detect chlorine or hydrochloric acid at any point along the eastern edge of the plume, beginning at Georgia Highway 20 and moving eastward to Georgia Highway 11. Team 1 also did not detect chorine or hydrochloric acid along the southern edge of the plume and south of I-20. Team 2 found that chlorine gas was present in the plume above the NIOSH recommended exposure limit (REL). The REL for chlorine was exceeded along Old Covington Highway near Blacklawn Road. However, chlorine gas was not detected above the REL between West Road and Georgia Highway 20.

TtEMI START calibrated the additional air monitoring equipment and set up six SPMs to monitor for hydrogen bromide, phosgene, hydrochloric acid, and chlorine. Team 2 and Team 3 combined to monitor the plume near the facility for hydrogen bromide, phosgene, hydrochloric acid, and chlorine. Team 1 went to check on a complaint in a nearby county and monitored for hydrochloric acid and chlorine. During the second monitoring event, the plume direction was initially east of the facility and then shifted toward the northeast. The thickest portion of the plume was initially near Blacklawn Road and 3<sup>rd</sup> Avenue SW, and the plume later migrated toward Lester Road and Rockdale Industrial Boulevard.

The results of the second air monitoring event indicated that hazardous concentrations were present in the plume (Appendix D). In the thickest portions of the plume, TtEMI START detected hydrogen bromide, and hydrochloric acid at concentrations above the PEL, and chlorine was detected at concentrations above the short-term exposure limit (STEL). Phosgene was detected by TtEMI START but at concentrations lower than the PEL. In the thinner portions of the plume, chlorine gas was detected at levels less than the REL. Outside of the plume, TtEMI START did not detect any compounds; however, the group noted a chlorine odor even when the levels were well below the PEL, thus indicating a low odor threshold for chlorine. No compounds were detected south of I-20 or between West Road and Georgia Highway 20, and Team 1 did not detect any compounds in the adjacent county. In addition, no compounds were detected at the Rockdale County Hospital and TtEMI START detected along Milstead Avenue.

During the second air monitoring event, runoff water was observed flowing from the Bio-Labs facility and into a storm water drain along Blacklawn Road (Figure 2). TtEMI START tested the water with pH paper and found the pH to be approximately zero. The outfall of the storm water drain was traced to a private pond on VFW Drive (Figure 2). Water flowing into the pond had a pH of zero (west side of VFW), and water in the pond had a pH of approximately 4 to 5. Further into the pond, the water had a pH of approximately 6. EPA and EPD were notified of the situation.

TtEMI START calibrated the additional air monitoring equipment and set up six SPMs to monitor for hydrogen bromide, phosgene, hydrochloric acid, and chlorine. Specific areas monitored during the third air monitoring event included the Rockdale County Hospital, Highway 138 North, Highway 20 North, House Elementary School, Lakeview Estates, and the Rocky Ridge Road area. These locations were discussed during an incident command conference call with EPA, GEMA, the Centers for Disease Control, and health department personnel. Teams 1, 2, and 3 combined to monitor north of Sigman Road and in the area that the plume was predicted to migrate. The USCG GST was stationed at the Rockdale County Hospital throughout the night. During the third monitoring event, the plume direction continued to be northeast of the facility, and the thickest portion of the plume was located near Lester Road and Rockdale Industrial Boulevard.

The results of the third air monitoring event indicated that no hazardous gases were present north of Sigman Road (Appendix D). However, hazardous concentrations continued to be present in the plume but at levels lower than previously detected. In addition, fewer compounds were detected inside the plume. In the thickest portions of the plume, TtEMI START detected chlorine at concentrations above the REL and hydrogen cyanide above the National Institute of Occupational Safety and Health (NIOSH) recommended exposure limits (REL). Hydrogen sulfide was detected in the plume at concentrations greater than three times background levels, but below the REL.

On the morning of May 26, 2004, TtEMI START did a sweep of both areas (east and northeast of the facility) impacted by the plume. The results of the monitoring efforts indicated that low levels of chlorine and hydrogen cyanide were east of the Bio-Labs facility along Blacklawn Road. No compounds were detected along VFW Drive, and no compounds were detected north of Old Covington Highway. In addition, no compounds were detected along Highway 20 or in the neighborhoods west of Highway 20.

After the air monitoring sweep was completed, EPD requested that air monitoring be done along the private pond and the outfall from the pond. A major fish kill had resulted from the runoff entering the pond, and EPD was overseeing sampling of the pond. TtEMI START mobilized to the area and began air monitoring for hydrogen cyanide, hydrogen bromide, hydrogen chloride, chlorine, and phosgene. The results of the air monitoring event found that no compounds were present around the pond or along the outfall from the pond. Upon completion of air monitoring around the pond and the outfall, TtEMI START demobilized from the site.