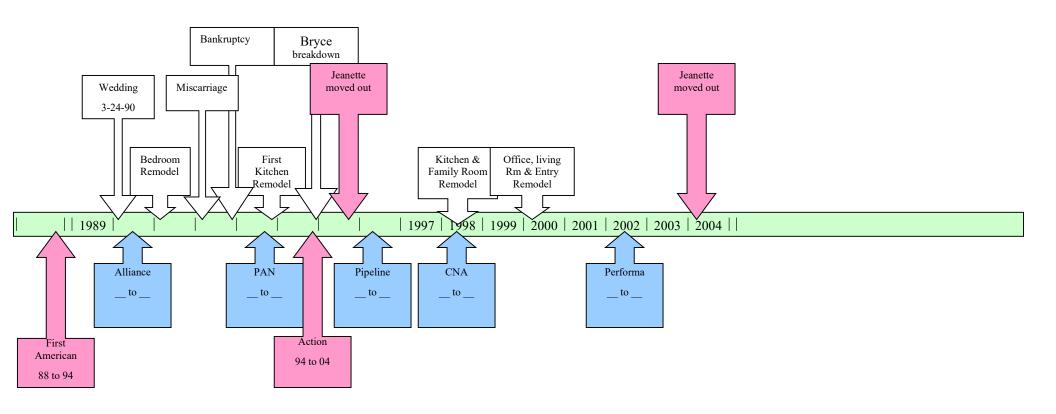

# King County Superior Court Clerk's

Welcome to the Records Access Portal

03-2-16192-6 SEA BREWER ET AL VS CNA INDUSTRIAL ENGINEERING INC DBA ET ANO Commercial - Completed/Re-Completed

<u>Summary</u> **Participants Document List Events** <u>Judgments</u>

#### Documents

Request Access to Sealed Documents | Request Fee Waiver | Purchase/View Court records

| Sub<br>Number | Date Filed | Document Name                                                    | Additional Information               | Page<br># Sea |
|---------------|------------|------------------------------------------------------------------|--------------------------------------|---------------|
| 1             | 01/22/2003 | SMCMP - Summons and Complaint                                    | SUMMONS & COMPLAINT                  | 8             |
| 2             | 01/22/2003 | *ORSCS - Order Setting Case Schedule                             | SET CASE SCHEDULE 06-14-<br>2004ST   | 6             |
| 3             | 01/22/2003 | CICS - Case Information Cover Sheet                              | CASE INFORMATION COVER SHEET         | 3             |
| 4             | 02/26/2003 | CS - Confirmation of Service                                     | CONFIRMATION OF SERVICE              | 1             |
| 5             | 03/03/2003 | NTAPR - Notice of Appearance                                     | NOTICE OF APPEARANCE<br>/DEFS        | 3             |
| 6             | 04/14/2003 | AN - Answer                                                      | ANSWER /DEFS                         | 5             |
| 7             | 07/14/2003 | CJNSC - Confirmation of Joinder - No Status<br>Conference Needed | CONFIRM. JOIN.: NO STATUS<br>CONFER. | 2             |
| 8             | 08/28/2003 | AFSR - Affidavit / Declaration / Certificate Of<br>Service       | AFFIDAVIT/DECLARATION OF SERVICE     | 1             |
| 9             | 10/14/2003 | NTACA - Notice of Address Change                                 | NOTICE OF ATTY CHANGE<br>OF ADDRESS  | 3             |
| 10            | 12/05/2003 | ORCJ - Order for Change of Judge                                 | ORDER FOR CHANGE OF JUDGE            | 1             |
| 11            | 02/17/2004 | PTR - Pre-Trial Report                                           | PRE-TRIAL REPORT /JOINT              | 2             |

| Sub<br>Number | Date Filed | Document Name                                                                     | Additional Information                 | Page<br># | Seal |
|---------------|------------|-----------------------------------------------------------------------------------|----------------------------------------|-----------|------|
| 13            | 04/02/2004 | NTWSUB - Notice of Withdrawal and<br>Substitution Of Counsel                      | NOTICE WITHDRAW & SUBSTITUT COUNSEL    | 3         |      |
| 14            | 04/06/2004 | NTMTDK - Note for Motion Docket                                                   | NOTE FOR MOTION DOCKET<br>04-14-2004   | 2         |      |
| 15            | 04/06/2004 | DCLR - Declaration                                                                | DECLARATION /LARRY COOK                | 3         |      |
| 16            | 04/06/2004 | DCLR - Declaration                                                                | DECLARATION/ H T ROMERO                | 3         |      |
| 17            | 04/06/2004 | MT - Motion                                                                       | MOTION TO FILE AMENDED<br>ANSWER/DEF   | 8         |      |
| 18            | 04/12/2004 | DCLR - Declaration                                                                | DECLARATION OF SUSAN M<br>JOHNSON      | 28        |      |
| 18A           | 04/12/2004 | RSP - Response                                                                    | RESPONSE TO DEFS MTN TO<br>AMEND/PLTF  | 11        |      |
| 19            | 04/13/2004 | RPY - Reply                                                                       | REPLY /DEF                             | 4         |      |
| 20            | 04/14/2004 | ORJPR - Order Requiring Joint Pretrial Report                                     | ORD REQUIRING JOINT<br>PRETRIAL REPORT | 4         |      |
| 21            | 04/15/2004 | ORDYMT - Order Denying Motion / Petition                                          | ORDER DENYING<br>MOTION/PETITION TO    | 2         |      |
| 22            | 04/30/2004 | NTHG - Notice of Hearing                                                          | NOTICE OF HEARING 05-28-<br>2004       | 2         |      |
| 23            | 04/30/2004 | MTSMJG - Motion for Summary Judgment                                              | MOTION FOR SUMMARY<br>JUDGMENT         | 8         |      |
| 24            | 04/30/2004 | DCLR - Declaration                                                                | DECLARATION OF LARRY<br>COOK           | 12        |      |
| 25            | 05/17/2004 | NTSSTD - Notice of Settlement and<br>Authorization for Clerk to Strike Trial Date | NT STLMT/AUTH CLRK STRK<br>TRIAL DATE  | 2         |      |
| 26            | 06/04/2004 | ORDSMS - Order of Dismissal - Stipulated                                          | ORDER OF DISMISSAL -<br>STIPULATED     | 2         |      |

# King County Superior Court Clerk's

Welcome to the Records Access Portal

04-2-03886-3 SEA ALLEGENT DBA VS SHIPNOW INC Commercial - Completed/Re-Completed

<u>Judgments</u> <u>Summary</u> **Participants** Document List **Events** 

Documents

Request Access to Sealed Documents | Request Fee Waiver | Purchase/View Court records

| Documents     | List       |                                                                     |                                      |               |
|---------------|------------|---------------------------------------------------------------------|--------------------------------------|---------------|
| Sub<br>Number | Date Filed | Document Name                                                       | Additional Information               | Page<br># Sea |
| 1             | 02/10/2004 | SMCMP - Summons and Complaint                                       | SUMMONS & COMPLAINT                  | 5             |
| 2             | 02/10/2004 | *ORSCS - Order Setting Case<br>Schedule                             | SET CASE SCHEDULE 07-05-2005ST       | 5             |
| 3             | 02/10/2004 | CICS - Case Information Cover Sheet                                 | CASE INFORMATION COVER SHEET         | 3             |
| 4             | 02/10/2004 | AMCPT - Amended Complaint                                           | AMENDED COMPLAINT                    | 3             |
| 5             | 03/01/2004 | MTDFL - Motion for Default                                          | MOTION FOR DEFAULT                   | 6             |
| 6             | 03/01/2004 | ORDFL - Order of Default                                            | ORDER OF DEFAULT                     | 2             |
| 7             | 03/01/2004 | DCLRM - Declaration of Mailing                                      | DECLARATION OF MAILING               | 2             |
| 10            | 03/09/2004 | MTDJ - Motion for Default Judgment                                  | MOTION FOR DEFAULT JUDGMENT /<br>PLA | 13            |
| 11            | 03/09/2004 | AFSRML -<br>Affidavit/Declaration/Certificate of<br>Service By Mail | AFFIDAVIT OF SERVICE BY MAIL         | 3             |
| 12            | 03/09/2004 | DCLR - Declaration                                                  | DECLARATION OF JOAN RITTER           | 20            |
| 13            | 03/09/2004 | DCLR - Declaration                                                  | DECLARATION OF DARRELL C PRAY        | 2             |
| 8             | 03/09/2004 | DFJG - Default Judgment                                             | DEFAULT JUDGMENT                     | 4             |
| I D Evido     | 03/09/2004 | CB - Cost Bill<br>pits Page 008291                                  | COST BILL - \$272.61                 | 1/30/2022     |

| Sub<br>Number | Date Filed | Document Name                                              | Additional Information                              | Page<br>#  |  |
|---------------|------------|------------------------------------------------------------|-----------------------------------------------------|------------|--|
| 14            | 05/18/2004 | AFSR - Affidavit / Declaration /<br>Certificate Of Service | AFFIDAVIT/DECLARATION OF SERVICE                    | 2          |  |
| 15            | 05/18/2004 | MT - Motion                                                | MOTION TO VACATE DEFAULT JUDGMENT                   | 14         |  |
| 16            | 05/18/2004 | NTHG - Notice of Hearing                                   | NOTICE OF HEARING /VACATE DFLT<br>JDGM 05-26-2004   | 2          |  |
| 17            | 05/18/2004 | DCLR - Declaration                                         | DECLARATION LAURIE LOOTENS<br>CHYZ                  | 3          |  |
| 18            | 05/18/2004 | DCLR - Declaration                                         | DECLARATION MICHAEL J KURGEN                        | 5          |  |
| 19            | 05/20/2004 | ORTSC - Order to Show Cause                                | ORDER TO SHOW CAUSE/VACATE<br>DFLT JGD 06-02-2004T1 | 2          |  |
| 20            | 05/20/2004 | NTMTDK - Note for Motion Docket                            | NOTE FOR MOTION DOCKET 06-02-<br>2004T1             | 2          |  |
| 21            | 05/20/2004 | MTSC - Motion for Order to Show<br>Cause                   | MOTION FOR ORDER TO SHOW CAUSE                      | 2          |  |
| 22            | 05/24/2004 | AFSR - Affidavit / Declaration /<br>Certificate Of Service | AFFIDAVIT/DECLARATION OF SERVICE                    | 1          |  |
| 23            | 06/01/2004 | AFSR - Affidavit / Declaration /<br>Certificate Of Service | AFFIDAVIT/DECLARATION OF SERVICE                    | 1          |  |
| 24            | 06/01/2004 | AF - Affidavit                                             | AFFIDAVIT /MARK P BLENDEN                           | 19         |  |
| 25            | 06/01/2004 | OB - Objection / Opposition                                | OPPOSITION TO MTN VACATE/PLTF                       | 18         |  |
| 26            | 06/01/2004 | RPY - Reply                                                | REPLY IN SUPP OF MTN TO<br>VACATE/DEFT              | 2          |  |
| 27            | 06/01/2004 | DCLR - Declaration                                         | DECLARATION OF KENNETH HART                         | 29         |  |
| 28            | 06/01/2004 | DCLR - Declaration                                         | DECLARATION OF JONATHAN<br>SHANOWER                 | 5          |  |
| 29            | 06/01/2004 | DCLR - Declaration                                         | DECLARATION OF LARRY G IVANJACK                     | 18         |  |
| 30            | 06/01/2004 | DCLR - Declaration                                         | DECLARATION OF DARRELL C PRAY                       | 20         |  |
| 31            | 06/02/2004 | MTHRG - Motion Hearing                                     | MOTION HEARING                                      | 1          |  |
| 31A           | 06/02/2004 | MTHRG - Motion Hearing                                     | MOTION HEARING                                      | 1          |  |
| 32            | 06/03/2004 | AFSR - Affidavit / Declaration /<br>Certificate Of Service | AFFIDAVIT/DECLARATION OF SERVICE                    | 1          |  |
| 33            | 06/14/2004 | DCLR - Declaration                                         | DECLARATION OF KENNETH W HART                       | 8          |  |
| 34            | 06/14/2004 | NTPRES - Notice of Presentation                            | NOTICE OF PRESENTATION 06-22-<br>2004               | 2          |  |
| 35            | 06/14/2004 | NTHG - Notice of Hearing its Page 008292                   | NOTICE OF HEARING /PRES ORDER 06-22-2004 11/3       | 2<br>30/20 |  |

| Sub<br>Number | Date Filed | Document Name                                              | Additional Information               | Page<br># | Sea |
|---------------|------------|------------------------------------------------------------|--------------------------------------|-----------|-----|
| 36            | 06/18/2004 | AFSR - Affidavit / Declaration /<br>Certificate Of Service | AFFIDAVIT/DECLARATION OF SERVICE     | 2         |     |
| 37            | 06/18/2004 | OB - Objection / Opposition                                | OPPOSITION TO NT OF PRES/DEF         | 6         |     |
| 38            | 06/18/2004 | DCLR - Declaration                                         | DECLARATION OF SARAH DUNNE           | 21        |     |
| 39            | 06/24/2004 | RPY - Reply                                                | REPLY /PLT RE DEFAULT &TERMS         | 7         |     |
| 40            | 07/01/2004 | ORV - Order Vacating                                       | ORDER VACATING DEFAULT W/TERMS       | 2         |     |
| 41            | 07/12/2004 | AFSR - Affidavit / Declaration /<br>Certificate Of Service | AFFIDAVIT/DECLARATION OF SERVICE     | 2         |     |
| 42            | 07/12/2004 | AFSR - Affidavit / Declaration /<br>Certificate Of Service | AFFIDAVIT/DECLARATION OF SERVICE     | 2         |     |
| 43            | 07/12/2004 | NTIWD - Notice of Intent to Withdraw                       | NOTICE OF INTENT TO WITHDRAW         | 2         |     |
| 44            | 07/13/2004 | AMCPT - Amended Complaint                                  | AMENDED COMPLAINT                    | 8         |     |
| 45            | 07/20/2004 | CJPLD - Confirmation of Joinder -<br>Pleading to be Filed  | CONFIRM. JOIN.:PLEADING TO BE FILED  | 2         |     |
| 46            | 02/01/2005 | DIS - Disclosure                                           | DISCLOSURE OF POSS PRIM WIT/<br>PLTF | 6         |     |
| 47            | 06/23/2005 | NTAPR - Notice of Appearance                               | NOTICE OF APPEARANCE /DEF            | 2         |     |
| 48            | 06/27/2005 | ORDSMWP - Order of Dismissal With<br>Prejudice             | ORDER OF DISMISSAL WITH PREJUDICE    | 3         |     |

Go Back

Copyright  ${}^{\scriptsize{\textcircled{\tiny 0}}}$  Journal Technologies, USA. All rights reserved.

Northmont Business Park ◆ 1955 Evergreen Boulevard, Suite 300 ◆ Duluth, GA 30096 ◆ (678) 775-3080 ◆ FAX (678) 775-3138