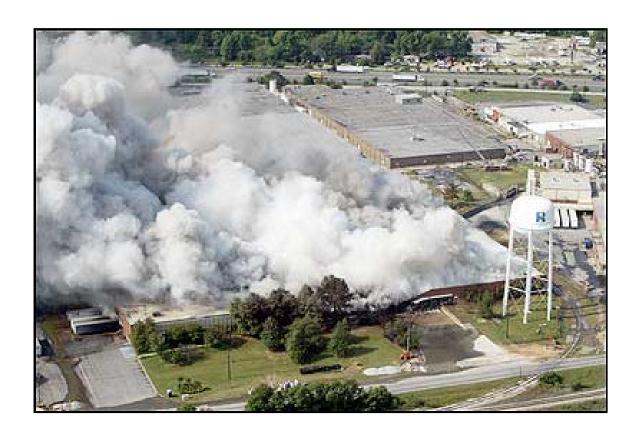

#### 2.0 SITE BACKGROUND

Bio-Labs, Inc. (Bio-Labs), is a pool and spa care company located in Conyers, Georgia, about 30 miles east of Atlanta (see Figure 1). Site-specific geographic coordinates are latitude 33° 39'27" north and longitude 84° 0'33" west (Appendix D); the local address is 1700 Old Covington Highway, Conyers, Rockdale County, Georgia. On May 25, 2004, a fire broke out in Plant 14 Warehouse (Figure 2), a building that housed approximately 12.5 million pounds of pool chemicals and oxidizers (Federal Emergency Management Agency [FEMA] National Situation Report, May 26, 2004) (EPA Region 4 Pollution Report, Final) (see Figure 2). The local Rockdale County fire department responded to the blaze after a local police officer contacted the police dispatch.

#### 3.0 EMERGENCY RESPONSE ACTIVITIES

At the request of EPA, TtEMI START responded to the fire at the Bio-Labs facility on May 25, 2004. Team member Neil Daniell arrived at the scene at approximately 0845 hours and met with OSC Franco and OSC Rick Jardine. The OSCs briefed TtEMI START on the situation, and START Daniell began coordinating and mobilizing START resources for the response. A second TtEMI START team consisting Alan Whitt and Rich Kaiser arrived at the scene approximately 30 minutes later. The group briefly discussed site activities and began calibrating air monitoring equipment necessary to provide air monitoring support. Donna Majewski, Bio-Labs corporate representative, indicated that possible airborne contaminants were chlorine, hydrochloric acid, and hydrogen bromide. However, Ms. Majewski suspected that hydrogen bromide might not be present because the portion of the plant that should have contained bromide compounds had burned earlier in the morning.