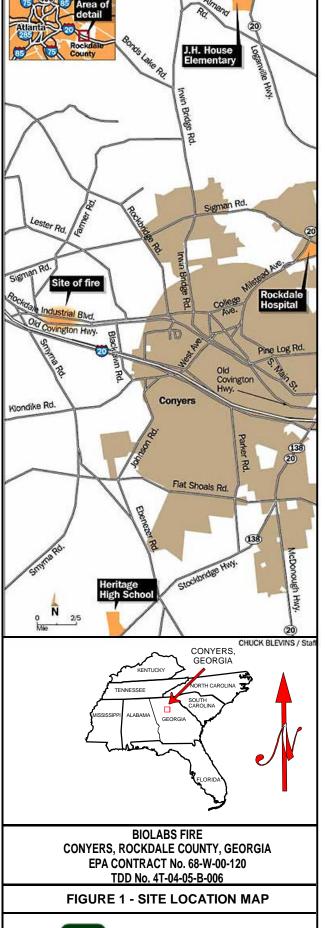

#### 2.0 SITE BACKGROUND

Bio-Labs, Inc. (Bio-Labs), is a pool and spa care company located in Conyers, Georgia, about 30 miles east of Atlanta (see Figure 1). Site-specific geographic coordinates are latitude 33° 39'27" north and longitude 84° 0'33" west (Appendix D); the local address is 1700 Old Covington Highway, Conyers, Rockdale County, Georgia. On May 25, 2004, a fire broke out in Plant 14 Warehouse (Figure 2), a building that housed approximately 12.5 million pounds of pool chemicals and oxidizers (Federal Emergency Management Agency [FEMA] National Situation Report, May 26, 2004) (EPA Region 4 Pollution Report, Final) (see Figure 2). The local Rockdale County fire department responded to the blaze after a local police officer contacted the police dispatch.

Local authorities implemented a mandatory evacuation of residences and businesses within a 1.5-mile radius of the incident and urged voluntary evacuation of residents north of US Interstate 20 (I-20). Secondary roads adjacent to and leading into the affected area were closed, and I-20 was opened and closed intermittently as winds shifted. The Georgia Emergency Management Agency (GEMA) notified 21 counties in northeast and central Georgia about the plume and advised of them of plume modeling and air monitoring results. Temporary flight restrictions were put into effect by the Federal Aviation Administration.

TtEMI START calibrated the additional air monitoring equipment and set up six SPMs to monitor for hydrogen bromide, phosgene, hydrochloric acid, and chlorine. Specific areas monitored during the third air monitoring event included the Rockdale County Hospital, Highway 138 North, Highway 20 North, House Elementary School, Lakeview Estates, and the Rocky Ridge Road area. These locations were discussed during an incident command conference call with EPA, GEMA, the Centers for Disease Control, and health department personnel. Teams 1, 2, and 3 combined to monitor north of Sigman Road and in the area that the plume was predicted to migrate. The USCG GST was stationed at the Rockdale County Hospital throughout the night. During the third monitoring event, the plume direction continued to be northeast of the facility, and the thickest portion of the plume was located near Lester Road and Rockdale Industrial Boulevard.