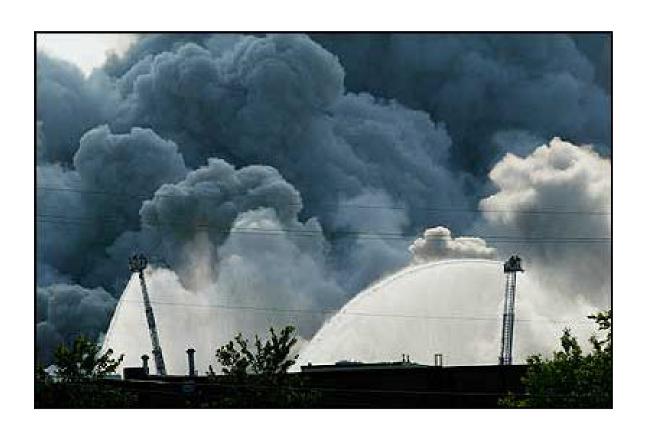

Initial air monitoring of the plume was conducted by two teams because of the size of the plume and the need to find the outer reaches of the plume. The plume direction during initial air monitoring (1050 hours) was east and parallel to I-20 on the south and Old Covington Highway to the north. START Whitt and Kaiser, along with OSC Jardine, formed Team 1 and mobilized eastward down I-20 toward the eastern edge of the plume. Team 1 monitored for percent oxygen, percent LEL, hydrogen sulfide, carbon monoxide, chlorine, and hydrochloric acid. START Daniell formed Team 2 and mobilized eastward down Old Covington Highway toward the downtown district of Convers and the evacuated areas. Team 2 monitored for chlorine.

TtEMI START calibrated the additional air monitoring equipment and set up six SPMs to monitor for hydrogen bromide, phosgene, hydrochloric acid, and chlorine. Team 2 and Team 3 combined to monitor the plume near the facility for hydrogen bromide, phosgene, hydrochloric acid, and chlorine. Team 1 went to check on a complaint in a nearby county and monitored for hydrochloric acid and chlorine. During the second monitoring event, the plume direction was initially east of the facility and then shifted toward the northeast. The thickest portion of the plume was initially near Blacklawn Road and 3<sup>rd</sup> Avenue SW, and the plume later migrated toward Lester Road and Rockdale Industrial Boulevard.