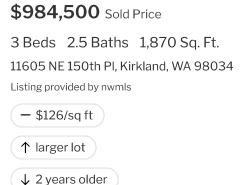

← Search

Overview

**Property Details** 

Sale & Tax History

**Public Facts** 

Schools

Listing provided courtesy of Agua. Sold by Windermere Real Estate Co.

11729 NE 149th St, Kirkland, WA 98034

\$1,296,508

1.75

1,990

Redfin Estimate

Beds

**Baths** 

Sq Ft

#### Off Market

This home last sold for \$785,000 on Jun 23, 2020.

#### **Home Facts**

Status Closed

Property Type Residential, Residential

HOA Dues \$35/month

Year Built 1970

Community Kingsgate

Lot Size 7,560 Sq. Ft.

MLS# 1598629

## **Price Insights**

Redfin Estimate \$1,296,508

Price/Sq.Ft. \$652