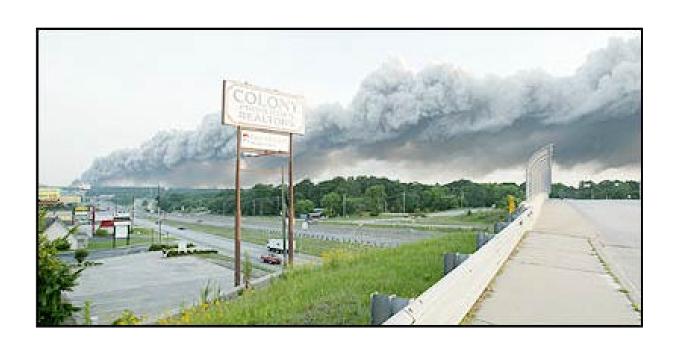

#### 2.0 SITE BACKGROUND

Bio-Labs, Inc. (Bio-Labs), is a pool and spa care company located in Conyers, Georgia, about 30 miles east of Atlanta (see Figure 1). Site-specific geographic coordinates are latitude 33° 39'27" north and longitude 84° 0'33" west (Appendix D); the local address is 1700 Old Covington Highway, Conyers, Rockdale County, Georgia. On May 25, 2004, a fire broke out in Plant 14 Warehouse (Figure 2), a building that housed approximately 12.5 million pounds of pool chemicals and oxidizers (Federal Emergency Management Agency [FEMA] National Situation Report, May 26, 2004) (EPA Region 4 Pollution Report, Final) (see Figure 2). The local Rockdale County fire department responded to the blaze after a local police officer contacted the police dispatch.

Local authorities implemented a mandatory evacuation of residences and businesses within a 1.5-mile radius of the incident and urged voluntary evacuation of residents north of US Interstate 20 (I-20). Secondary roads adjacent to and leading into the affected area were closed, and I-20 was opened and closed intermittently as winds shifted. The Georgia Emergency Management Agency (GEMA) notified 21 counties in northeast and central Georgia about the plume and advised of them of plume modeling and air monitoring results. Temporary flight restrictions were put into effect by the Federal Aviation Administration.

Initial air monitoring of the plume was conducted by two teams because of the size of the plume and the need to find the outer reaches of the plume. The plume direction during initial air monitoring (1050 hours) was east and parallel to I-20 on the south and Old Covington Highway to the north. START Whitt and Kaiser, along with OSC Jardine, formed Team 1 and mobilized eastward down I-20 toward the eastern edge of the plume. Team 1 monitored for percent oxygen, percent LEL, hydrogen sulfide, carbon monoxide, chlorine, and hydrochloric acid. START Daniell formed Team 2 and mobilized eastward down Old Covington Highway toward the downtown district of Convers and the evacuated areas. Team 2 monitored for chlorine.

TtEMI START calibrated the additional air monitoring equipment and set up six SPMs to monitor for hydrogen bromide, phosgene, hydrochloric acid, and chlorine. Team 2 and Team 3 combined to monitor the plume near the facility for hydrogen bromide, phosgene, hydrochloric acid, and chlorine. Team 1 went to check on a complaint in a nearby county and monitored for hydrochloric acid and chlorine. During the second monitoring event, the plume direction was initially east of the facility and then shifted toward the northeast. The thickest portion of the plume was initially near Blacklawn Road and 3<sup>rd</sup> Avenue SW, and the plume later migrated toward Lester Road and Rockdale Industrial Boulevard.

TtEMI START calibrated the additional air monitoring equipment and set up six SPMs to monitor for hydrogen bromide, phosgene, hydrochloric acid, and chlorine. Specific areas monitored during the third air monitoring event included the Rockdale County Hospital, Highway 138 North, Highway 20 North, House Elementary School, Lakeview Estates, and the Rocky Ridge Road area. These locations were discussed during an incident command conference call with EPA, GEMA, the Centers for Disease Control, and health department personnel. Teams 1, 2, and 3 combined to monitor north of Sigman Road and in the area that the plume was predicted to migrate. The USCG GST was stationed at the Rockdale County Hospital throughout the night. During the third monitoring event, the plume direction continued to be northeast of the facility, and the thickest portion of the plume was located near Lester Road and Rockdale Industrial Boulevard.

During the early morning hours of May 26, 2004, concern was raised about communities east of Conyers. The plume direction had begun to migrate to the east, so monitoring efforts were shifted eastward toward Covington. The results of the air monitoring in the Covington area indicated that chlorine was present at levels near the PEL. However, no other compounds were detected.

#### 4.0 CONCLUSIONS

On the morning of May 25, 2004, Plant 14 Warehouse on the Bio-Labs facility in Conyers, Georgia, caught fire. Local authorities implemented a mandatory evacuation for residences and businesses within a 1.5-mile radius of the incident and urged voluntary evacuation of residents north of US Interstate 20 (I-20). GEMA, Georgia EPD, EPA, and ATSDR responded to the scene, and EPA requested that TtEMI START provide air monitoring and technical assistance.