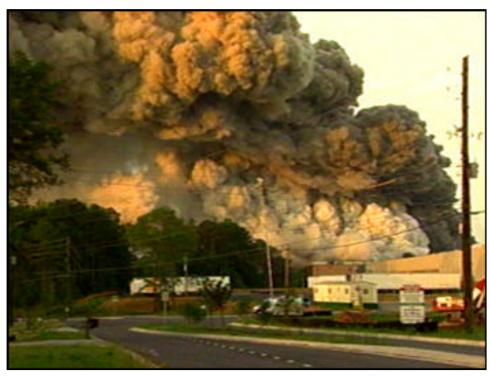

#### 2.0 SITE BACKGROUND

Bio-Labs, Inc. (Bio-Labs), is a pool and spa care company located in Conyers, Georgia, about 30 miles east of Atlanta (see Figure 1). Site-specific geographic coordinates are latitude 33° 39'27" north and longitude 84° 0'33" west (Appendix D); the local address is 1700 Old Covington Highway, Conyers, Rockdale County, Georgia. On May 25, 2004, a fire broke out in Plant 14 Warehouse (Figure 2), a building that housed approximately 12.5 million pounds of pool chemicals and oxidizers (Federal Emergency Management Agency [FEMA] National Situation Report, May 26, 2004) (EPA Region 4 Pollution Report, Final) (see Figure 2). The local Rockdale County fire department responded to the blaze after a local police officer contacted the police dispatch.

Local authorities implemented a mandatory evacuation of residences and businesses within a 1.5-mile radius of the incident and urged voluntary evacuation of residents north of US Interstate 20 (I-20). Secondary roads adjacent to and leading into the affected area were closed, and I-20 was opened and closed intermittently as winds shifted. The Georgia Emergency Management Agency (GEMA) notified 21 counties in northeast and central Georgia about the plume and advised of them of plume modeling and air monitoring results. Temporary flight restrictions were put into effect by the Federal Aviation Administration.

Initial air monitoring of the plume was conducted by two teams because of the size of the plume and the need to find the outer reaches of the plume. The plume direction during initial air monitoring (1050 hours) was east and parallel to I-20 on the south and Old Covington Highway to the north. START Whitt and Kaiser, along with OSC Jardine, formed Team 1 and mobilized eastward down I-20 toward the eastern edge of the plume. Team 1 monitored for percent oxygen, percent LEL, hydrogen sulfide, carbon monoxide, chlorine, and hydrochloric acid. START Daniell formed Team 2 and mobilized eastward down Old Covington Highway toward the downtown district of Convers and the evacuated areas. Team 2 monitored for chlorine.

TtEMI START calibrated the additional air monitoring equipment and set up six SPMs to monitor for hydrogen bromide, phosgene, hydrochloric acid, and chlorine. Team 2 and Team 3 combined to monitor the plume near the facility for hydrogen bromide, phosgene, hydrochloric acid, and chlorine. Team 1 went to check on a complaint in a nearby county and monitored for hydrochloric acid and chlorine. During the second monitoring event, the plume direction was initially east of the facility and then shifted toward the northeast. The thickest portion of the plume was initially near Blacklawn Road and 3<sup>rd</sup> Avenue SW, and the plume later migrated toward Lester Road and Rockdale Industrial Boulevard.

TtEMI START calibrated the additional air monitoring equipment and set up six SPMs to monitor for hydrogen bromide, phosgene, hydrochloric acid, and chlorine. Specific areas monitored during the third air monitoring event included the Rockdale County Hospital, Highway 138 North, Highway 20 North, House Elementary School, Lakeview Estates, and the Rocky Ridge Road area. These locations were discussed during an incident command conference call with EPA, GEMA, the Centers for Disease Control, and health department personnel. Teams 1, 2, and 3 combined to monitor north of Sigman Road and in the area that the plume was predicted to migrate. The USCG GST was stationed at the Rockdale County Hospital throughout the night. During the third monitoring event, the plume direction continued to be northeast of the facility, and the thickest portion of the plume was located near Lester Road and Rockdale Industrial Boulevard.

During the early morning hours of May 26, 2004, concern was raised about communities east of Conyers. The plume direction had begun to migrate to the east, so monitoring efforts were shifted eastward toward Covington. The results of the air monitoring in the Covington area indicated that chlorine was present at levels near the PEL. However, no other compounds were detected.

#### 4.0 CONCLUSIONS

On the morning of May 25, 2004, Plant 14 Warehouse on the Bio-Labs facility in Conyers, Georgia, caught fire. Local authorities implemented a mandatory evacuation for residences and businesses within a 1.5-mile radius of the incident and urged voluntary evacuation of residents north of US Interstate 20 (I-20). GEMA, Georgia EPD, EPA, and ATSDR responded to the scene, and EPA requested that TtEMI START provide air monitoring and technical assistance.