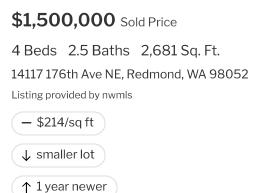

# \$1,500,000

4 Beds 2.5 Baths 2,780 Sq. Ft.

15308 185th Ave NE, Woodinville, WA 98072

Kamran Mostofi • TEC Real Estate Inc.