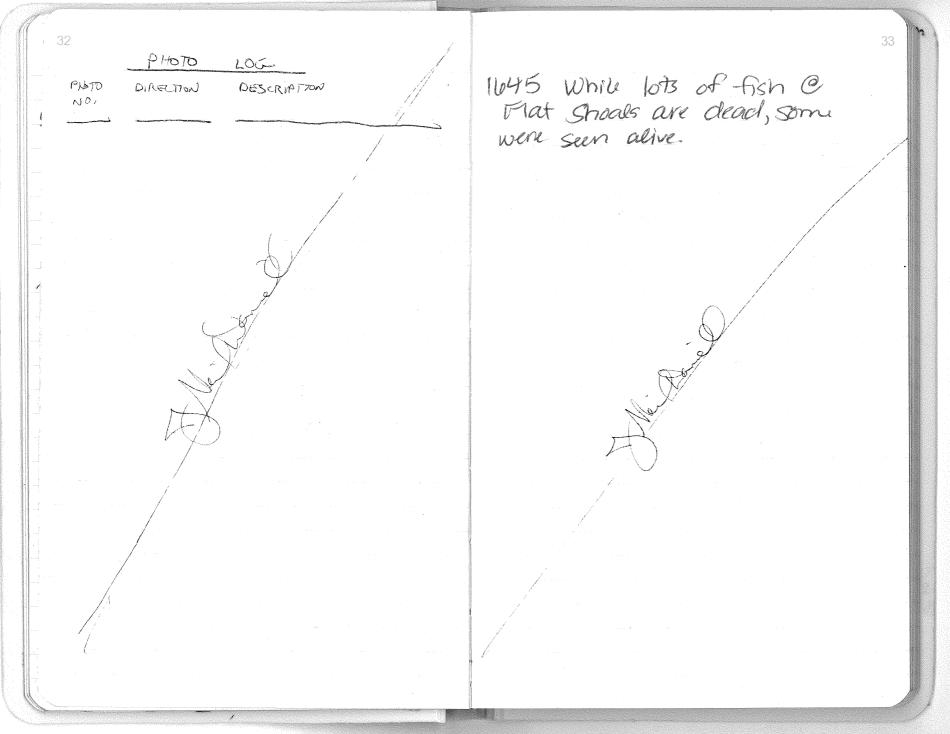

During the second air monitoring event, runoff water was observed flowing from the Bio-Labs facility and into a storm water drain along Blacklawn Road (Figure 2). TtEMI START tested the water with pH paper and found the pH to be approximately zero. The outfall of the storm water drain was traced to a private pond on VFW Drive (Figure 2). Water flowing into the pond had a pH of zero (west side of VFW), and water in the pond had a pH of approximately 4 to 5. Further into the pond, the water had a pH of approximately 6. EPA and EPD were notified of the situation.

After the air monitoring sweep was completed, EPD requested that air monitoring be done along the private pond and the outfall from the pond. A major fish kill had resulted from the runoff entering the pond, and EPD was overseeing sampling of the pond. TtEMI START mobilized to the area and began air monitoring for hydrogen cyanide, hydrogen bromide, hydrogen chloride, chlorine, and phosgene. The results of the air monitoring event found that no compounds were present around the pond or along the outfall from the pond. Upon completion of air monitoring around the pond and the outfall, TtEMI START demobilized from the site.