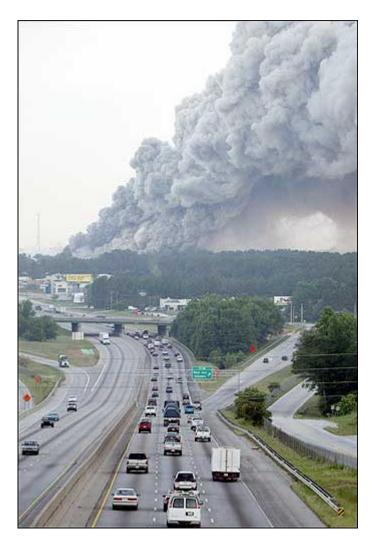

#### 2.0 SITE BACKGROUND

Bio-Labs, Inc. (Bio-Labs), is a pool and spa care company located in Conyers, Georgia, about 30 miles east of Atlanta (see Figure 1). Site-specific geographic coordinates are latitude 33° 39'27" north and longitude 84° 0'33" west (Appendix D); the local address is 1700 Old Covington Highway, Conyers, Rockdale County, Georgia. On May 25, 2004, a fire broke out in Plant 14 Warehouse (Figure 2), a building that housed approximately 12.5 million pounds of pool chemicals and oxidizers (Federal Emergency Management Agency [FEMA] National Situation Report, May 26, 2004) (EPA Region 4 Pollution Report, Final) (see Figure 2). The local Rockdale County fire department responded to the blaze after a local police officer contacted the police dispatch.

Local authorities implemented a mandatory evacuation of residences and businesses within a 1.5-mile radius of the incident and urged voluntary evacuation of residents north of US Interstate 20 (I-20). Secondary roads adjacent to and leading into the affected area were closed, and I-20 was opened and closed intermittently as winds shifted. The Georgia Emergency Management Agency (GEMA) notified 21 counties in northeast and central Georgia about the plume and advised of them of plume modeling and air monitoring results. Temporary flight restrictions were put into effect by the Federal Aviation Administration.

Initial air monitoring of the plume was conducted by two teams because of the size of the plume and the need to find the outer reaches of the plume. The plume direction during initial air monitoring (1050 hours) was east and parallel to I-20 on the south and Old Covington Highway to the north. START Whitt and Kaiser, along with OSC Jardine, formed Team 1 and mobilized eastward down I-20 toward the eastern edge of the plume. Team 1 monitored for percent oxygen, percent LEL, hydrogen sulfide, carbon monoxide, chlorine, and hydrochloric acid. START Daniell formed Team 2 and mobilized eastward down Old Covington Highway toward the downtown district of Convers and the evacuated areas. Team 2 monitored for chlorine.

TtEMI START calibrated the additional air monitoring equipment and set up six SPMs to monitor for hydrogen bromide, phosgene, hydrochloric acid, and chlorine. Team 2 and Team 3 combined to monitor the plume near the facility for hydrogen bromide, phosgene, hydrochloric acid, and chlorine. Team 1 went to check on a complaint in a nearby county and monitored for hydrochloric acid and chlorine. During the second monitoring event, the plume direction was initially east of the facility and then shifted toward the northeast. The thickest portion of the plume was initially near Blacklawn Road and 3<sup>rd</sup> Avenue SW, and the plume later migrated toward Lester Road and Rockdale Industrial Boulevard.

TtEMI START calibrated the additional air monitoring equipment and set up six SPMs to monitor for hydrogen bromide, phosgene, hydrochloric acid, and chlorine. Specific areas monitored during the third air monitoring event included the Rockdale County Hospital, Highway 138 North, Highway 20 North, House Elementary School, Lakeview Estates, and the Rocky Ridge Road area. These locations were discussed during an incident command conference call with EPA, GEMA, the Centers for Disease Control, and health department personnel. Teams 1, 2, and 3 combined to monitor north of Sigman Road and in the area that the plume was predicted to migrate. The USCG GST was stationed at the Rockdale County Hospital throughout the night. During the third monitoring event, the plume direction continued to be northeast of the facility, and the thickest portion of the plume was located near Lester Road and Rockdale Industrial Boulevard.

During the early morning hours of May 26, 2004, concern was raised about communities east of Conyers. The plume direction had begun to migrate to the east, so monitoring efforts were shifted eastward toward Covington. The results of the air monitoring in the Covington area indicated that chlorine was present at levels near the PEL. However, no other compounds were detected.

#### 4.0 CONCLUSIONS

On the morning of May 25, 2004, Plant 14 Warehouse on the Bio-Labs facility in Conyers, Georgia, caught fire. Local authorities implemented a mandatory evacuation for residences and businesses within a 1.5-mile radius of the incident and urged voluntary evacuation of residents north of US Interstate 20 (I-20). GEMA, Georgia EPD, EPA, and ATSDR responded to the scene, and EPA requested that TtEMI START provide air monitoring and technical assistance.