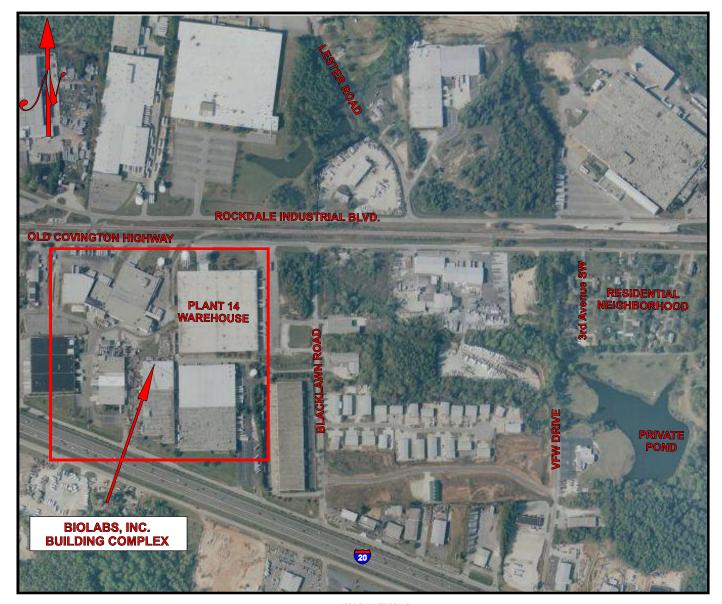

#### 2.0 SITE BACKGROUND

Bio-Labs, Inc. (Bio-Labs), is a pool and spa care company located in Conyers, Georgia, about 30 miles east of Atlanta (see Figure 1). Site-specific geographic coordinates are latitude 33° 39'27" north and longitude 84° 0'33" west (Appendix D); the local address is 1700 Old Covington Highway, Conyers, Rockdale County, Georgia. On May 25, 2004, a fire broke out in Plant 14 Warehouse (Figure 2), a building that housed approximately 12.5 million pounds of pool chemicals and oxidizers (Federal Emergency Management Agency [FEMA] National Situation Report, May 26, 2004) (EPA Region 4 Pollution Report, Final) (see Figure 2). The local Rockdale County fire department responded to the blaze after a local police officer contacted the police dispatch.

During the second air monitoring event, runoff water was observed flowing from the Bio-Labs facility and into a storm water drain along Blacklawn Road (Figure 2). TtEMI START tested the water with pH paper and found the pH to be approximately zero. The outfall of the storm water drain was traced to a private pond on VFW Drive (Figure 2). Water flowing into the pond had a pH of zero (west side of VFW), and water in the pond had a pH of approximately 4 to 5. Further into the pond, the water had a pH of approximately 6. EPA and EPD were notified of the situation.