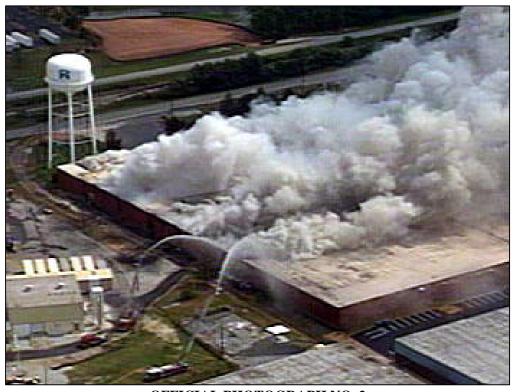

#### 3.0 EMERGENCY RESPONSE ACTIVITIES

At the request of EPA, TtEMI START responded to the fire at the Bio-Labs facility on May 25, 2004. Team member Neil Daniell arrived at the scene at approximately 0845 hours and met with OSC Franco and OSC Rick Jardine. The OSCs briefed TtEMI START on the situation, and START Daniell began coordinating and mobilizing START resources for the response. A second TtEMI START team consisting Alan Whitt and Rich Kaiser arrived at the scene approximately 30 minutes later. The group briefly discussed site activities and began calibrating air monitoring equipment necessary to provide air monitoring support. Donna Majewski, Bio-Labs corporate representative, indicated that possible airborne contaminants were chlorine, hydrochloric acid, and hydrogen bromide. However, Ms. Majewski suspected that hydrogen bromide might not be present because the portion of the plant that should have contained bromide compounds had burned earlier in the morning.

TtEMI START calibrated the additional air monitoring equipment and set up six SPMs to monitor for hydrogen bromide, phosgene, hydrochloric acid, and chlorine. Team 2 and Team 3 combined to monitor the plume near the facility for hydrogen bromide, phosgene, hydrochloric acid, and chlorine. Team 1 went to check on a complaint in a nearby county and monitored for hydrochloric acid and chlorine. During the second monitoring event, the plume direction was initially east of the facility and then shifted toward the northeast. The thickest portion of the plume was initially near Blacklawn Road and 3<sup>rd</sup> Avenue SW, and the plume later migrated toward Lester Road and Rockdale Industrial Boulevard.