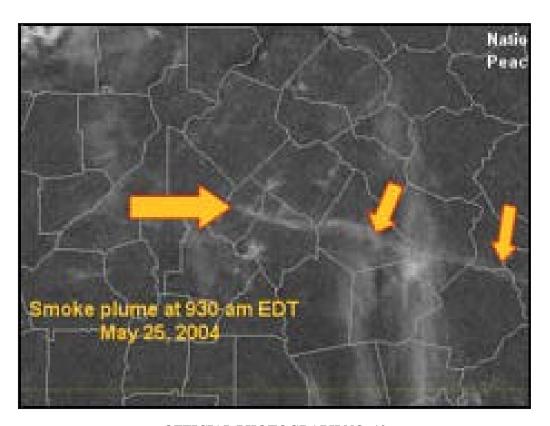

Initial air monitoring of the plume was conducted by two teams because of the size of the plume and the need to find the outer reaches of the plume. The plume direction during initial air monitoring (1050 hours) was east and parallel to I-20 on the south and Old Covington Highway to the north. START Whitt and Kaiser, along with OSC Jardine, formed Team 1 and mobilized eastward down I-20 toward the eastern edge of the plume. Team 1 monitored for percent oxygen, percent LEL, hydrogen sulfide, carbon monoxide, chlorine, and hydrochloric acid. START Daniell formed Team 2 and mobilized eastward down Old Covington Highway toward the downtown district of Convers and the evacuated areas. Team 2 monitored for chlorine.

TtEMI START calibrated the additional air monitoring equipment and set up six SPMs to monitor for hydrogen bromide, phosgene, hydrochloric acid, and chlorine. Team 2 and Team 3 combined to monitor the plume near the facility for hydrogen bromide, phosgene, hydrochloric acid, and chlorine. Team 1 went to check on a complaint in a nearby county and monitored for hydrochloric acid and chlorine. During the second monitoring event, the plume direction was initially east of the facility and then shifted toward the northeast. The thickest portion of the plume was initially near Blacklawn Road and 3<sup>rd</sup> Avenue SW, and the plume later migrated toward Lester Road and Rockdale Industrial Boulevard.

TtEMI START calibrated the additional air monitoring equipment and set up six SPMs to monitor for hydrogen bromide, phosgene, hydrochloric acid, and chlorine. Specific areas monitored during the third air monitoring event included the Rockdale County Hospital, Highway 138 North, Highway 20 North, House Elementary School, Lakeview Estates, and the Rocky Ridge Road area. These locations were discussed during an incident command conference call with EPA, GEMA, the Centers for Disease Control, and health department personnel. Teams 1, 2, and 3 combined to monitor north of Sigman Road and in the area that the plume was predicted to migrate. The USCG GST was stationed at the Rockdale County Hospital throughout the night. During the third monitoring event, the plume direction continued to be northeast of the facility, and the thickest portion of the plume was located near Lester Road and Rockdale Industrial Boulevard.