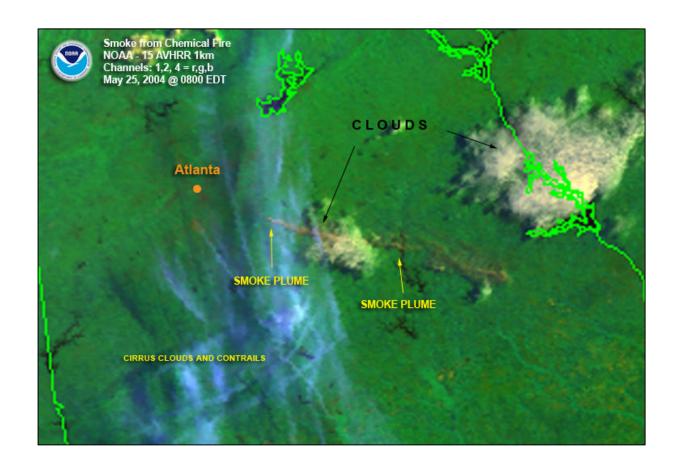

#### 2.0 SITE BACKGROUND

Bio-Labs, Inc. (Bio-Labs), is a pool and spa care company located in Conyers, Georgia, about 30 miles east of Atlanta (see Figure 1). Site-specific geographic coordinates are latitude 33° 39'27" north and longitude 84° 0'33" west (Appendix D); the local address is 1700 Old Covington Highway, Conyers, Rockdale County, Georgia. On May 25, 2004, a fire broke out in Plant 14 Warehouse (Figure 2), a building that housed approximately 12.5 million pounds of pool chemicals and oxidizers (Federal Emergency Management Agency [FEMA] National Situation Report, May 26, 2004) (EPA Region 4 Pollution Report, Final) (see Figure 2). The local Rockdale County fire department responded to the blaze after a local police officer contacted the police dispatch.

Initial air monitoring of the plume was conducted by two teams because of the size of the plume and the need to find the outer reaches of the plume. The plume direction during initial air monitoring (1050 hours) was east and parallel to I-20 on the south and Old Covington Highway to the north. START Whitt and Kaiser, along with OSC Jardine, formed Team 1 and mobilized eastward down I-20 toward the eastern edge of the plume. Team 1 monitored for percent oxygen, percent LEL, hydrogen sulfide, carbon monoxide, chlorine, and hydrochloric acid. START Daniell formed Team 2 and mobilized eastward down Old Covington Highway toward the downtown district of Convers and the evacuated areas. Team 2 monitored for chlorine.