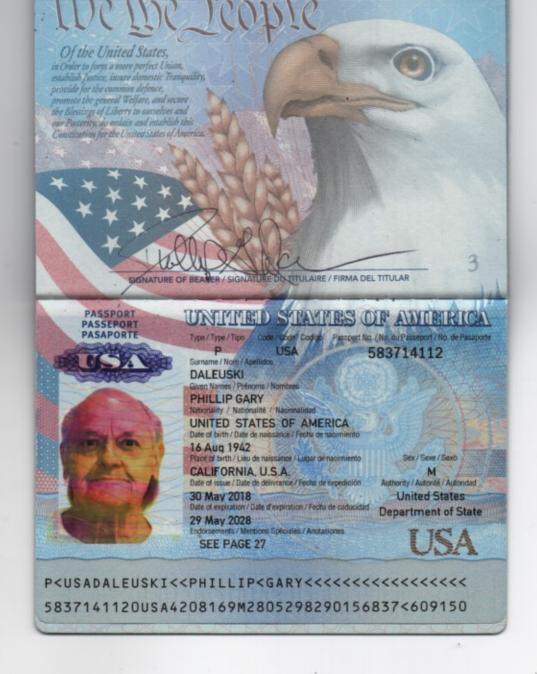

from the Federated States of Micronesia (FSM) or the Republic of the Marshall Islands (RMI) with Form I-94 or Form I-94A indicating nonimmigrant admission under the Compact of Free Association Between the United States and the FSM or RMI | 11 | School record or report card     Clinic, doctor, or hospital record     Day-care or nursery school record                                                                                                         |    |                                                                                                                                                                      |

Examples of many of these documents appear in Part 13 of the Handbook for Employers (M-274).

Refer to the instructions for more information about acceptable receipts.





600 TownPark Lane, Suite 450 Kennesaw, GA 30144

877-242-2946 or fax: 678-385-9661

March 19, 2018

Mr. Dennis Brewer Chief Executive Officer Winnett Cattle Company, Inc. 12725 W Indian School Rd E-101 Avondale, AZ 85392

Dennis,

Bibby Financial Services, Inc. ("Bibby") is pleased to present the following proposal ("Proposal"). Please bear in mind that this is a Proposal and not a commitment. Bibby's Proposal is contingent upon the performance of our final due diligence and the execution of formal agreements. The exact financial structure cannot be precisely stated, however, we anticipate the following structure to apply and all other terms and conditions not specified herein will be stated in Bibby's Master Purchase and Sales Agreement ("MPSA") and other documents.

CUSTOMER: WINNETT