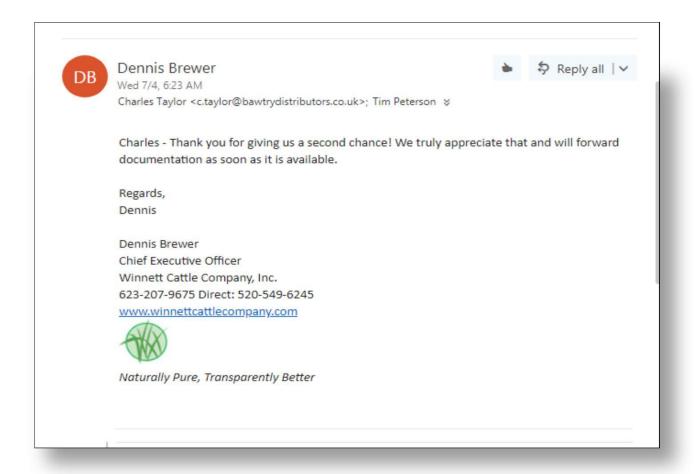

From: Charles Taylor <c.taylor@bawtrydistributors.co.uk>

Sent: Wednesday, July 4, 2018 9:20 AM

To: Dennis Brewer <dennis\_brewer@winnettcattlecompany.com>

Subject: Fwd: Winnet PO

Hi Dennis

Do find attached the new PO as promised. We have had to reduce the order volume as a first order and also based on the past issue we had with regards to your fulfillment. Do forward through all the necessary documentations once you have them and confirm the delivery schedule hopefully this volume will be easier to process.

best regards

Charles

Hi Charles,

Thank you so much for your prompt response.

We have engaged **Celtic Bank** for our inventory line and **PMF** is our backup source. We are working with both of them to ensure we have an adequate inventory facility available to us on or before **July 10**<sup>th</sup>. They have both said this is a doable transaction.