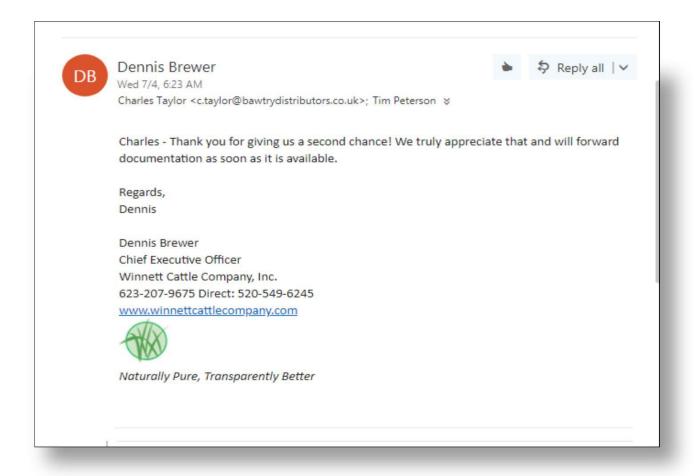

From: Charles Taylor <c.taylor@bawtrydistributors.co.uk>

Sent: Wednesday, July 4, 2018 9:20 AM

To: Dennis Brewer <dennis\_brewer@winnettcattlecompany.com>

Subject: Fwd: Winnet PO

Hi Dennis

Do find attached the new PO as promised. We have had to reduce the order volume as a first order and also based on the past issue we had with regards to your fulfillment. Do forward through all the necessary documentations once you have them and confirm the delivery schedule hopefully this volume will be easier to process.

best regards

Charles

Hi Charles,

Thank you so much for your prompt response.

We have engaged **Celtic Bank** for our inventory line and **PMF** is our backup source. We are working with both of them to ensure we have an adequate inventory facility available to us on or before **July 10**<sup>th</sup>. They have both said this is a doable transaction.