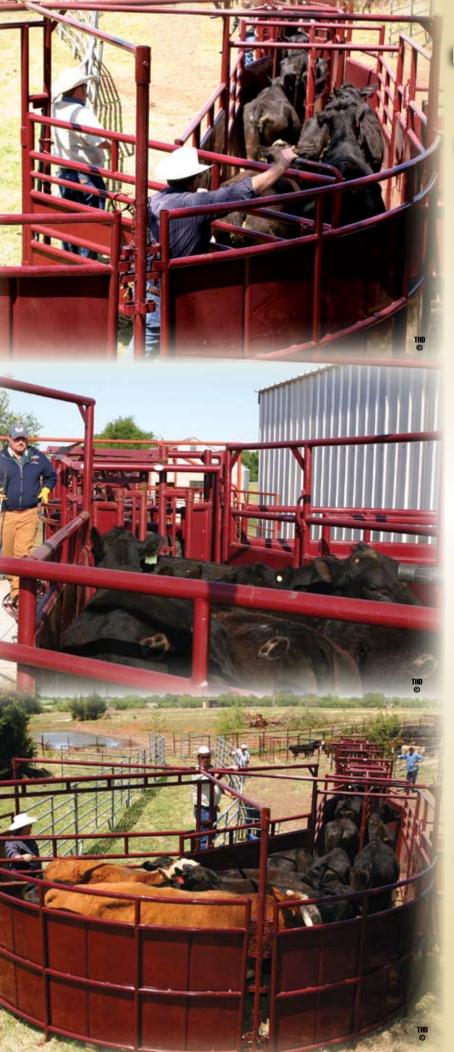

## .. EACH AND EVERY TIME WITH A STAMPEDE STEEL CROWDING TUB.

OUR INNOVATIVE "CORNERLESS" TUB DESIGN TAKES WORKING CATTLE TO A NEW LEVEL.

Stampede Steel Crowding Tubs are designed to be the nucleus of your handling system. The heavy duty tub can handle any workload. The unique design features a Double Pivoting Gate that eliminates all corners, allowing for optimum flow of cattle through the tub.

Stampede Takes Innovation to the Next level!

The five-section full tub is 20-ft. in diameter with a 10-ft. radius, and available for rightor left-handed systems. The tub height is 8-ft. and each panel stands 65 1/2-in. tall. The tub features an exit door for load out or redirecting cattle. A two-thirds system is also available.

The Double Pivoting Gate is a standard feature in which the main pivoting gate swings around to meet up with the secondary gate, making for a virtually "cornerless" tub. This action pushes this gate around to create a straight section, adding 11-feet of alley to the tub. This unique feature keeps the cattle from turning around, and allows work to be done from the tub-side.

Stampede Steel Crowding Tubs are safe, efficient and built to last. Once you own one, you'll won't know how you worked cattle without it!