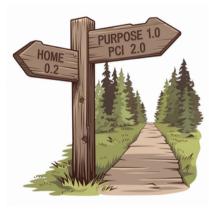

This cycle repeats, day after day. The quest for growth feels endless and directionless.

Then, one fateful day, you stumble upon an old wooden signpost. An arrow-shaped sign points down a straight, well-maintained path. The sign reads "**Purpose 1.0**," pointing to the town of Purpose, while underneath it it mysteriously states "**PCI 2.0**." The path, though clear, disappears into a dark, foreboding forest. Another arrow shaped sign points back the way you came, reading "**Home 0.2**."

Etched on the post are the words: Get to Purpose. Continue the Adventure.

As you ponder this discovery, you notice a folded parchment pinned to the post. Unfolding it reveals a note titled **The Quest for 10x Growth** and beneath it, an intriguing map labeled "**POST**":